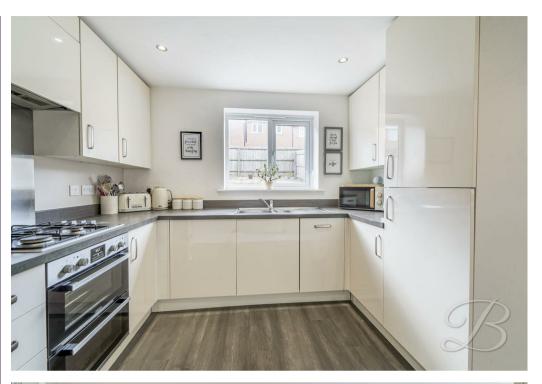

Upon entry, you will be welcomed to the dining room which offers versatility to become an office for those who work from home. Moving further, you will find the lovely lounge offers neutral decor which creates an abundance of space for homely furnishings and personal touches. This room is perfect for family film nights! The kitchen is just next door and hosts an impressive amount of space with a range of matching units and integrated appliances, everything you need to cook meals. The ground floor is complete with a WC for added convenience. Not to mention two large storage rooms for all of your household items.