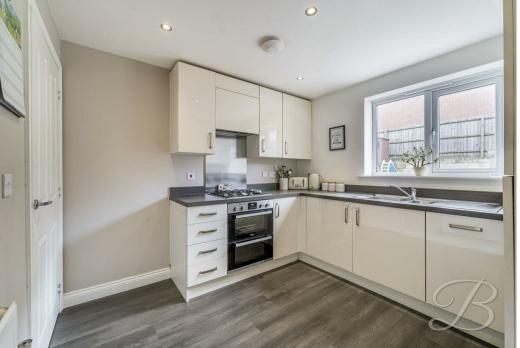

Upon entry, you will be welcomed to the dining room which offers versatility to become an office for those who work from home. Moving further, you will find the lovely lounge offers neutral decor which creates an abundance of space for homely furnishings and personal touches. This room is perfect for family film nights! The kitchen is just next door and hosts an impressive amount of space with a range of matching units and integrated appliances, everything you need to cook meals. The ground floor is complete with a WC for added convenience. Not to mention two large storage rooms for all of your household items.