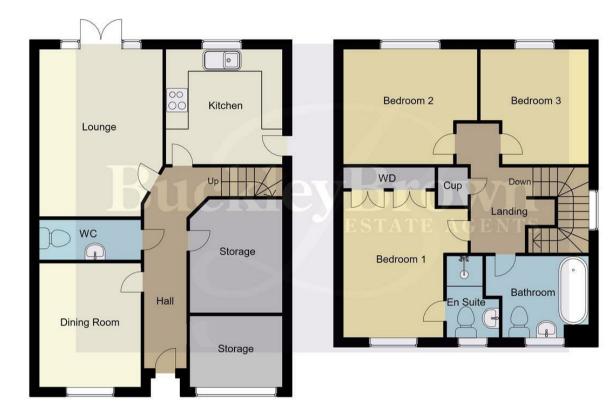

Upon entry, you will be welcomed to the dining room which offers versatility to become an office for those who work from home. Moving further, you will find the lovely lounge offers neutral decor which creates an abundance of space for homely furnishings and personal touches. This room is perfect for family film nights! The kitchen is just next door and hosts an impressive amount of space with a range of matching units and integrated appliances, everything you need to cook meals. The ground floor is complete with a WC for added convenience. Not to mention two large storage rooms for all of your household items.

From the landing, you'll gain access to three excellent bedrooms, the largest of which has the added luxury of built-in wardrobes and a private ensuite. All of the bedrooms offer space to add your own personal touches. You'll find the modern family bathroom just off the landing, fitted with a white three-piece suite. As you can see, every room has been kept to a beautiful standard and would make the perfect move-in ready home.

Hall

With access to;

Dining Room 8'7" x 10'1"

Lounge 10'4" x 14'1"

Kitchen 9'7" x 9'8"

Storage 7'11" x 9'8"

Storage 4'6" x 7'9"

WC

Including a hand wash basin and low flush WC.

Landing
With access to;

Bedroom One 10'4" x 13'3" With window to front elevation.

Bedroom Two 9'10" x 11'7" With window to rear elevation.

Bedroom Three 8'8" x 9'10" With window to rear elevation.

Ensuite 4'5" x 6'7"

Complete with a shower cubicle, hand wash basin and low flush WC. With window to front elevation.

Bathroom 6'7" x 8'6"

Complete with a bath tub, hand wash basin and low flush WC. With window to front elevation.

## Outside

To the rear offers a private and enclosed garden with a well-maintained lawn and patio seating area. To the front hosts off street parking.

Ground Floor 55sq.m/587.02sq.ft Approx. First Floor 48sq.m/513.34sq.ft Approx.