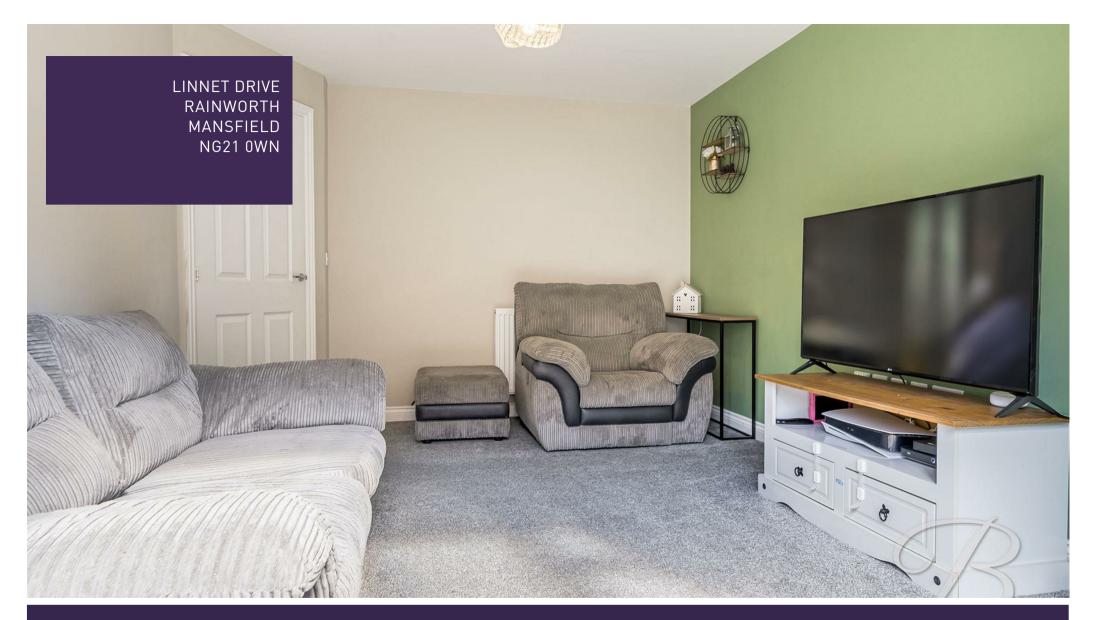

Upon entry, you will be welcomed to the dining room which offers versatility to become an office for those who work from home. Moving further, you will find the lovely lounge offers neutral decor which creates an abundance of space for homely furnishings and personal touches. This room is perfect for family film nights! The kitchen is just next door and hosts an impressive amount of space with a range of matching units and integrated appliances, everything you need to cook meals. The ground floor is complete with a WC for added convenience. Not to mention two large storage rooms for all of your household items.