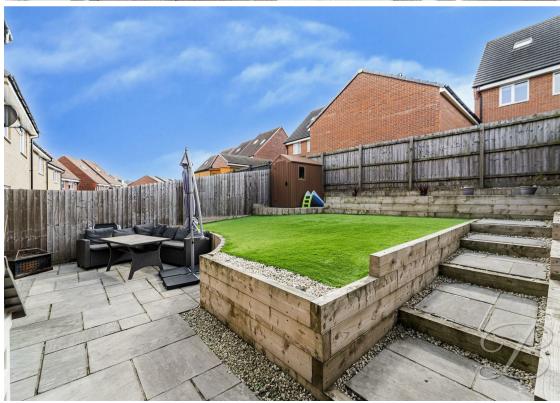

Heading outside, you will be pleased to find a private garden with a low-maintenance artificial lawn and patio seating area where you can enjoy spending time in the sunny months. The property also benefits from a private driveway. You don't want to miss out on this home, so call now to arrange a viewing!

## Outside

To the rear offers a private and enclosed garden with a well-maintained lawn and patio seating area. To the front hosts off street parking.

Ground Floor 55sq.m/587.02sq.ft Approx. First Floor 48sq.m/513.34sq.ft Approx.