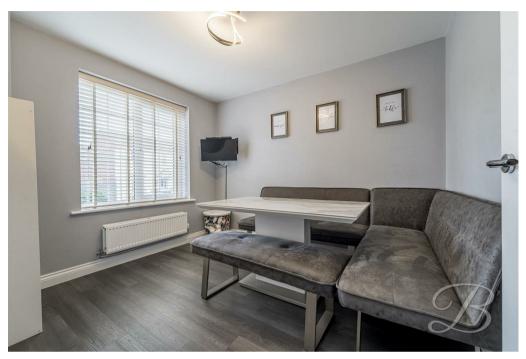

Upon entry, you will be welcomed to the dining room which offers versatility to become an office for those who work from home. Moving further, you will find the lovely lounge offers neutral decor which creates an abundance of space for homely furnishings and personal touches. This room is perfect for family film nights! The kitchen is just next door and hosts an impressive amount of space with a range of matching units and integrated appliances, everything you need to cook meals. The ground floor is complete with a WC for added convenience. Not to mention two large storage rooms for all of your household items.