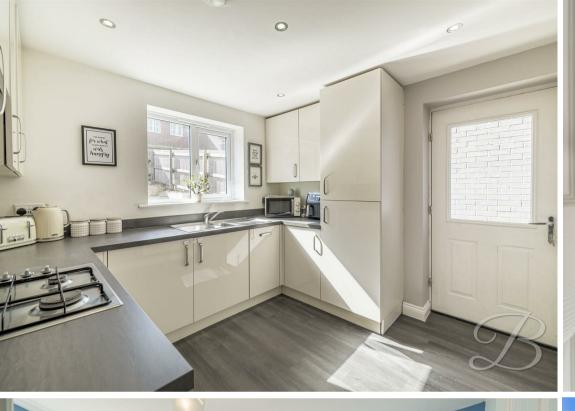

Upon entry, you will be welcomed to the dining room which offers versatility to become an office for those who work from home. Moving further, you will find the lovely lounge offers neutral decor which creates an abundance of space for homely furnishings and personal touches. This room is perfect for family film nights! The kitchen is just next door and hosts an impressive amount of space with a range of matching units and integrated appliances, everything you need to cook meals. The ground floor is complete with a WC for added convenience. Not to mention two large storage rooms for all of your household items.