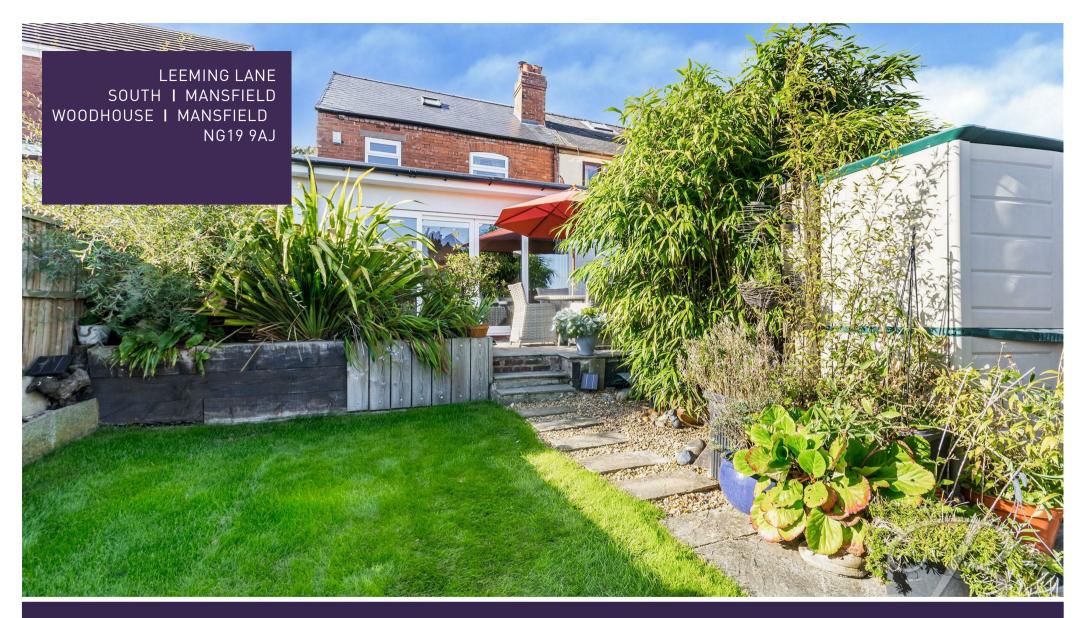

Outside, the residence boasts a well-kept garden with a lawn and patio seating areal, perfect for BBQs in the summer months. The front of the house also features a spacious driveway offering private parking for multiple cars. Call today to arrange a viewing!

#### Outside

Low maintenance frontage with a spacious driveway allowing for ample off road parking. To the rear you will find a beautifully decorated garden which is mainly laid to lawn with a patio seating area and surrounding shrubs.