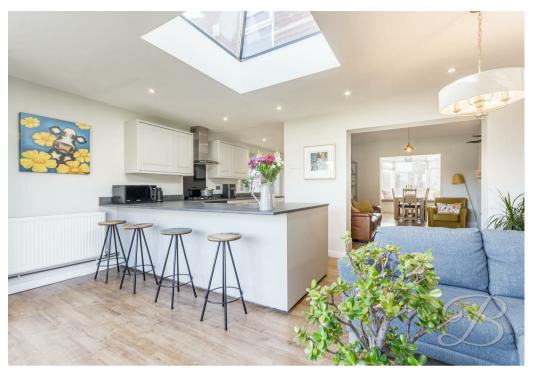

The ground floor boasts open plan living throughout. Starting with the welcoming entrance hall which gives access to a light and airy dining room, featuring a bay window allowing a wealth of natural daylight to flow through! This room leads us into the cosy living room, creating a great space for movie nights. Flowing through to the lounge you are presented with the perfect entertaining space complemented beautifully by a skylight and sliding doors. The wonderful kitchen hosts a range of units and cabinetry with work surfaces over, not to mention the integrated oven and space for other appliances. Completing this floor is the WC for added convenience.

### Lounge 13'6" x 17'2"

Versatile space fitted with a skylight feature and sliding doors, giving access to the rear garden.

# Kitchen 6'5" x 17'2"

Complete with a range of matching cabinets, inset sink and drainer and integrated appliances. Fitted with a window and external door to the side elevation.