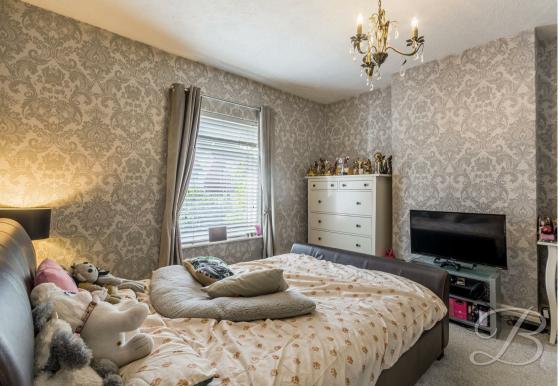

Heading up to the first floor you will discover three lovingly maintained bedrooms providing ample space to add your own stamp. The family bathroom provides a four-piece suite including a bath and a shower.

#### Bedroom Three 6'6" x 7'10"

With carpeted flooring, central heating radiator and a window to the front elevation.