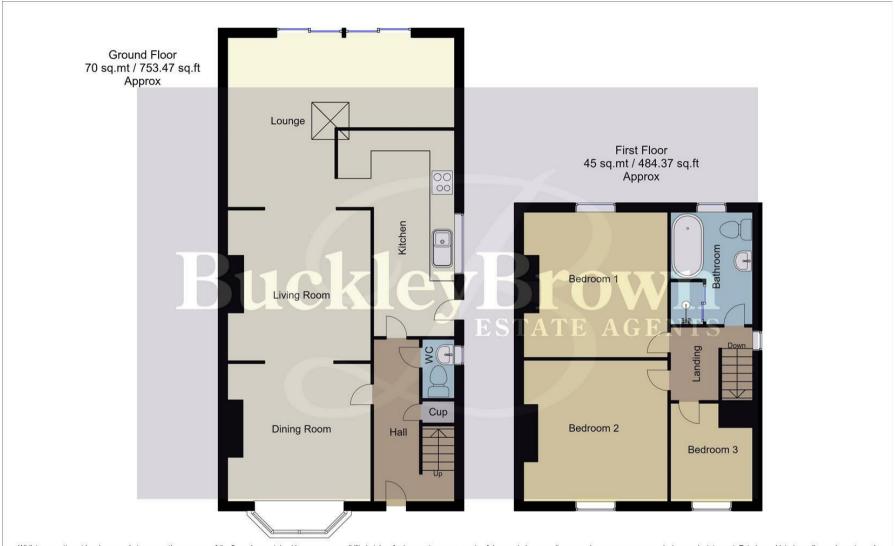

The ground floor boasts open plan living throughout. Starting with the welcoming entrance hall which gives access to a light and airy dining room, featuring a bay window allowing a wealth of natural daylight to flow through! This room leads us into the cosy living room, creating a great space for movie nights. Flowing through to the lounge you are presented with the perfect entertaining space complemented beautifully by a skylight and sliding doors. The wonderful kitchen hosts a range of units and cabinetry with work surfaces over, not to mention the integrated oven and space for other appliances. Completing this floor is the WC for added convenience.

Heading up to the first floor you will discover three lovingly maintained bedrooms providing ample space to add your own stamp. The family bathroom provides a four-piece suite including a bath and a shower.

# Entrance Hallway

With a cupboard under the stairs and further access to;

# WC

Fitted with a hand wash basin and low flush WC.

# Dining Room 11'5" x 11'5"

Light and airy space with a bay window to the front elevation allowing a wealth of natural daylight to flow through.

# Living Room 11'5" x 12'2"

Cosy room with ample furniture space, great for movie nights.

### Lounge 13'6" x 17'2"

Versatile space fitted with a skylight feature and sliding doors, giving access to the rear garden.

# Kitchen 6'5" x 17'2"

Complete with a range of matching cabinets, inset sink and drainer and integrated appliances. Fitted with a window and external door to the side elevation.

### Landing

With a window to the side elevation and leading access into;

#### Bedroom One 11'5" x 12'0"

with carpeted flooring, central heating radiator and a window to the rear elevation.

# Bedroom Two 11'3" x 11'5"

With carpeted flooring, central heating radiator and a window to the front elevation.

#### Bedroom Three 6'6" x 7'10"

With carpeted flooring, central heating radiator and a window to the front elevation.

# Bathroom 6'5" x 8'11"

Four piece suite comprising of a hand wash basin, low flush WC, bath and shower. With a window fitted to the rear elevation.

Whilst every attempt has been made to ensure the accuracy of the floor plan contained here, no responsibility is taken for incorrect measurements of doors, windows, appliances and room or any error, omission or misstatement. Exterior and interior walls are drawn to scale based on interior measurements. Any figure given is for initial guidance only and should not be relied on as basis of valuation. These plans are for marketing purposes only and should be used as such by any prospective purchase. Specially no guarantee is should not be relied on as a basis of valuation. These plans are for marketing purposes only and should be used as such by any prospective purchase. Specifically no guarantee is given on the total square footage of the property if quoted on this plan.