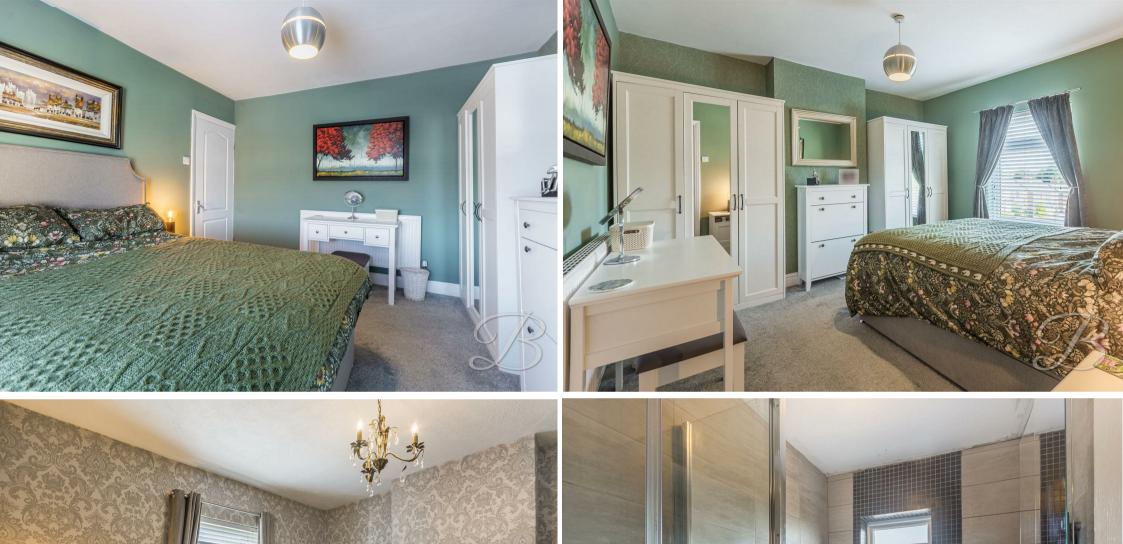

Heading up to the first floor you will discover three lovingly maintained bedrooms providing ample space to add your own stamp. The family bathroom provides a four-piece suite including a bath and a shower.

#### Bedroom One 11'5" x 12'0"

with carpeted flooring, central heating radiator and a window to the rear elevation.

# Bedroom Two 11'3" x 11'5"

With carpeted flooring, central heating radiator and a window to the front elevation.

#### Bedroom Three 6'6" x 7'10"

With carpeted flooring, central heating radiator and a window to the front elevation.