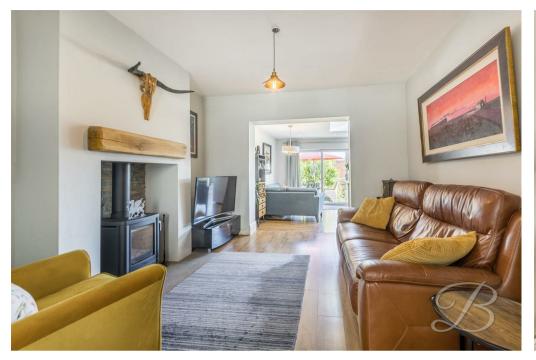

The ground floor boasts open plan living throughout. Starting with the welcoming entrance hall which gives access to a light and airy dining room, featuring a bay window allowing a wealth of natural daylight to flow through! This room leads us into the cosy living room, creating a great space for movie nights. Flowing through to the lounge you are presented with the perfect entertaining space complemented beautifully by a skylight and sliding doors. The wonderful kitchen hosts a range of units and cabinetry with work surfaces over, not to mention the integrated oven and space for other appliances. Completing this floor is the WC for added convenience.

# Living Room 11'5" x 12'2"

Cosy room with ample furniture space, great for movie nights.