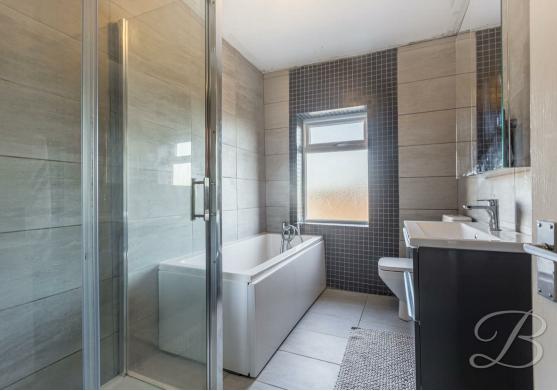

Heading up to the first floor you will discover three lovingly maintained bedrooms providing ample space to add your own stamp. The family bathroom provides a four-piece suite including a bath and a shower.

# Bathroom 6'5" x 8'11"

Four piece suite comprising of a hand wash basin, low flush WC, bath and shower. With a window fitted to the rear elevation.