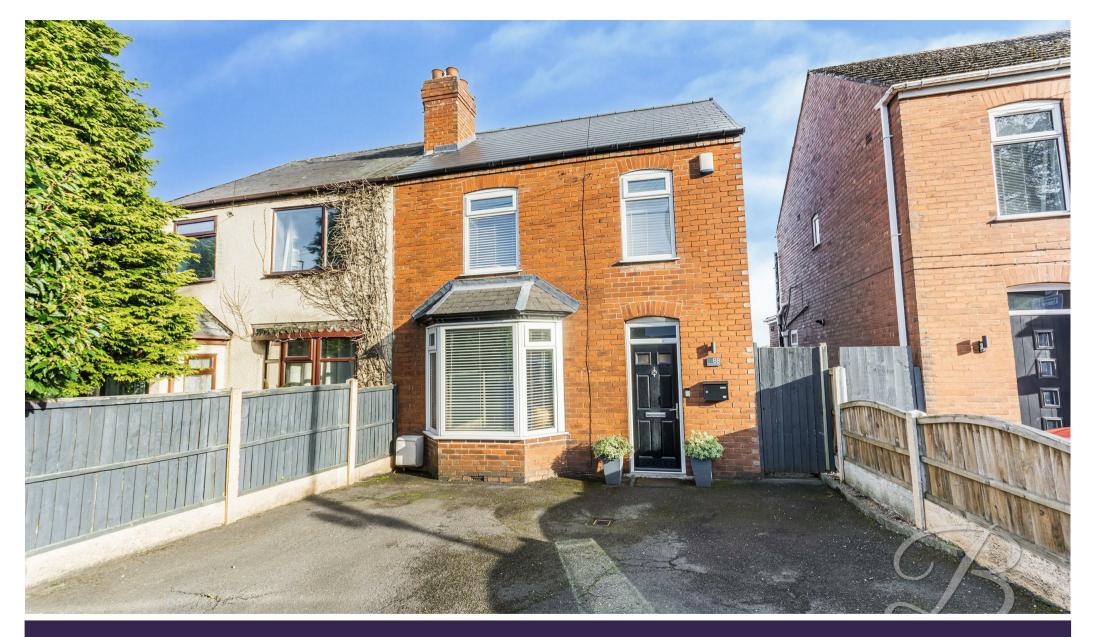

Offers Over £220,000

LEEMING LANE SOUTH | MANSFIELD WOODHOUSE | MANSFIELD | NG19 9AJ

CREATE LASTING MEMORIES!!..We welcome you to this lovely presented three bedroom semi-detached property. Positioned in a popular and convenient area of Mansfield Woodhouse. This house offers a well thought through layout, local amenities and an enclosed rear garden. Let's take a look around.

Outside, the residence boasts a well-kept garden with a lawn and patio seating areal, perfect for BBQs in the summer months. The front of the house also features a spacious driveway offering private parking for multiple cars. Call today to arrange a viewing!

#### Outside

Low maintenance frontage with a spacious driveway allowing for ample off road parking. To the rear you will find a beautifully decorated garden which is mainly laid to lawn with a patio seating area and surrounding shrubs.