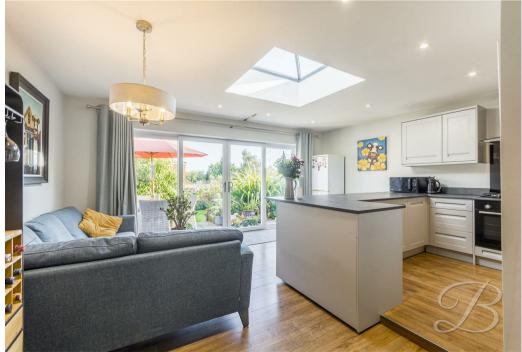

The ground floor boasts open plan living throughout. Starting with the welcoming entrance hall which gives access to a light and airy dining room, featuring a bay window allowing a wealth of natural daylight to flow through! This room leads us into the cosy living room, creating a great space for movie nights. Flowing through to the lounge you are presented with the perfect entertaining space complemented beautifully by a skylight and sliding doors. The wonderful kitchen hosts a range of units and cabinetry with work surfaces over, not to mention the integrated oven and space for other appliances. Completing this floor is the WC for added convenience.

### Lounge 13'6" x 17'2"

Versatile space fitted with a skylight feature and sliding doors, giving access to the rear garden.

# Kitchen 6'5" x 17'2"

Complete with a range of matching cabinets, inset sink and drainer and integrated appliances. Fitted with a window and external door to the side elevation.