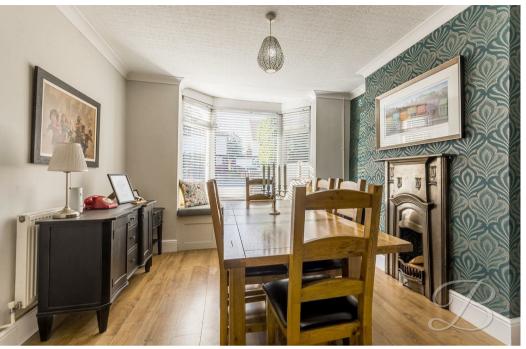

The ground floor boasts open plan living throughout. Starting with the welcoming entrance hall which gives access to a light and airy dining room, featuring a bay window allowing a wealth of natural daylight to flow through! This room leads us into the cosy living room, creating a great space for movie nights. Flowing through to the lounge you are presented with the perfect entertaining space complemented beautifully by a skylight and sliding doors. The wonderful kitchen hosts a range of units and cabinetry with work surfaces over, not to mention the integrated oven and space for other appliances. Completing this floor is the WC for added convenience.

# Dining Room 11'5" x 11'5"

Light and airy space with a bay window to the front elevation allowing a wealth of natural daylight to flow through.