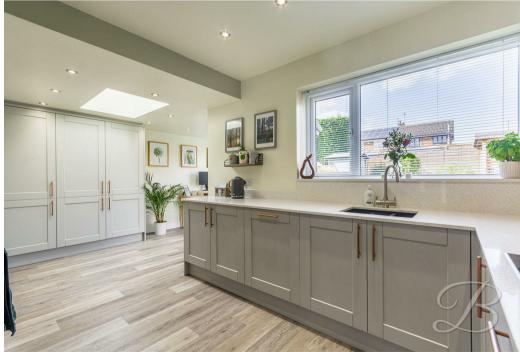

The ground floor boasts incredible accommodation. Starting with the spacious living room with ample furniture space, making this a lovely space to relax after a long day! Just next door you will find the open plan kitchen/dining room where you will find a light and airy space to enjoy sit down meals or even host dinner parties. This room is also complimented seamlessly with patio doors, bringing the outside inside. The kitchen offers an extensive range of matching units and appliances, making it simple to show off your culinary skills. Not to forget the L-shaped worktops separating the kitchen from the dining area. Moving through to the office which is a versatile space to use to your own advantage. Completing the ground floor is a handy downstairs WC.

# Kitchen 9'8" x 10'10"

Complete with a range of matching cabinets and L shaped worktops. Fitted with an inset sink and drainer, integrated appliances and a window to the rear elevation. From here you gain access to the dining room, office and an inner hallway.