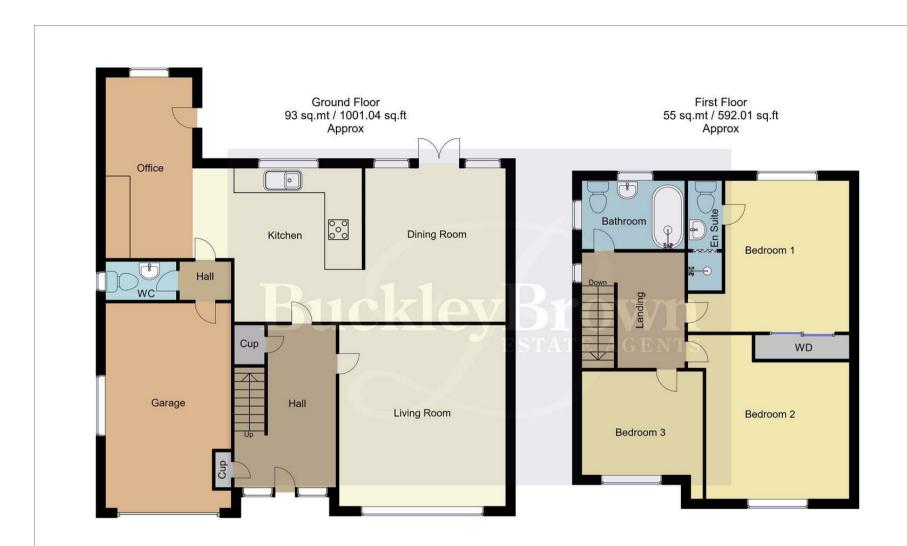

The ground floor boasts incredible accommodation. Starting with the spacious living room with ample furniture space, making this a lovely space to relax after a long day! Just next door you will find the open plan kitchen/dining room where you will find a light and airy space to enjoy sit down meals or even host dinner parties. This room is also complimented seamlessly with patio doors, bringing the outside inside. The kitchen offers an extensive range of matching units and appliances, making it simple to show off your culinary skills. Not to forget the L-shaped worktops separating the kitchen from the dining area. Moving through to the office which is a versatile space to use to your own advantage. Completing the ground floor is a handy downstairs WC.

The first floor hosts three excellent bedrooms, all of which have been kept to a high standard and offer ample space to add your own personal touch. The master bedroom also benefits from the luxury of built in wardrobes and an en suite. Just off the landing you will find a family bathroom comprising of a modern three piece suite.

### Entrance Hallway

Spacious entrance hallway with a storage cupboard, windows to the front and further access to;

# Kitchen 9'8" x 10'10"

Complete with a range of matching cabinets and L shaped worktops. Fitted with an inset sink and drainer, integrated appliances and a window to the rear elevation. From here you gain access to the dining room, office and an inner hallway.

Dining Room 10'10" x 11'4" Light and airy space complemented by windows and patio doors to the rear.

#### Office 7'4" x 14'6"

Versatile space with a window to the rear and external door to the side.

#### Inner Hall

Giving access to the garage and a handy downstairs WC.

### WC

Fitted with a hand wash basin, low flush WC and a window to the side elevation.

### Landing

With a window to the side elevation and leading access into;

## Garage 9'6" x 16'4"

Accessible from the front elevation and fitted with a window to the side elevation.

Whilst every attempt has been made to ensure the accuracy of the floor plan contained here, no responsibility is taken for incorrect measurements of doors, windows, appliances and room or any error, omission or misstatement. Exterior and interior walls are drawn to scale based on interior measurements. Any figure given is for initial guidance only and should not be relied on as basis of valuation. These plans are for marketing purposes only and should be used as such by any prospective purchase. Specially no guarantee is should not be relied on as a basis of valuation. These plans are for marketing purposes only and should be used as such by any prospective purchase. Specifically no guarantee is given on the total square footage of the property if quoted on this plan.