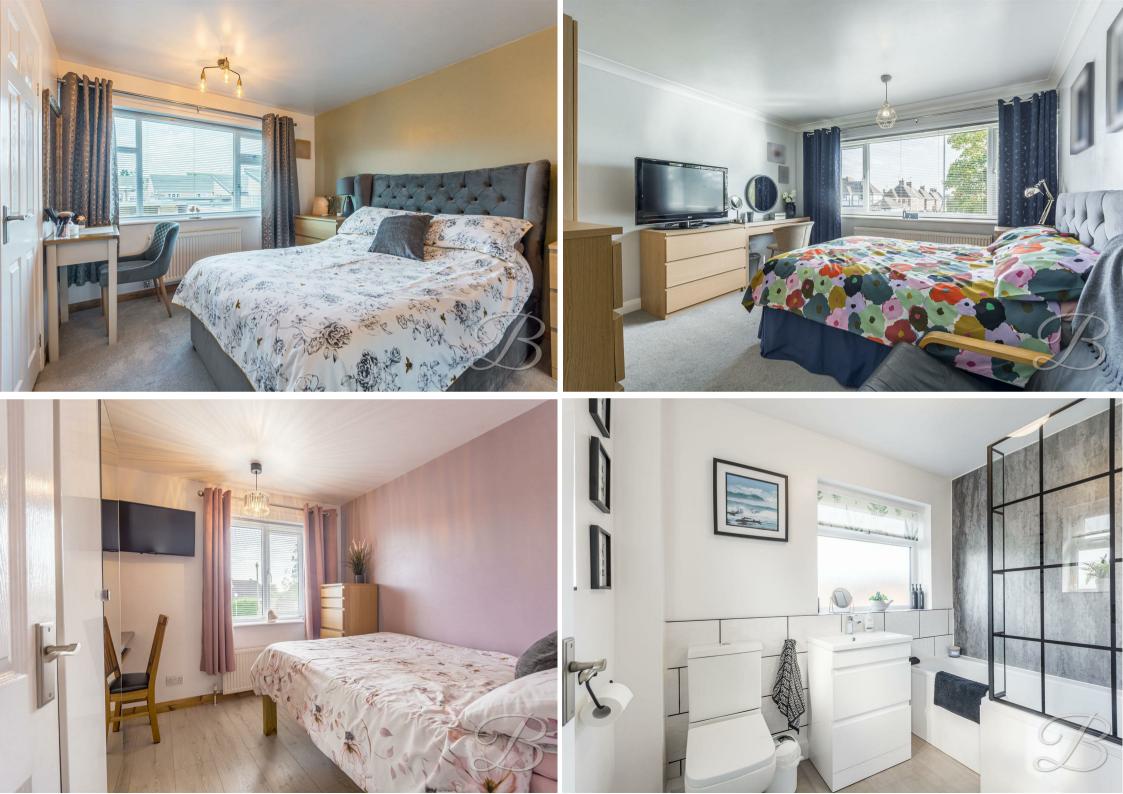

The first floor hosts three excellent bedrooms, all of which have been kept to a high standard and offer ample space to add your own personal touch. The master bedroom also benefits from the luxury of built in wardrobes and an en suite. Just off the landing you will find a family bathroom comprising of a modern three piece suite.

#### Bedroom One 9'9" x 12'0"

With carpeted flooring, central heating radiator, built in wardrobes and access to a private en suite. Fitted with a window to the rear elevation.

## En Suite 2'11" x 8'9"

Three piece suite including a hand wash basin, low flush WC and shower.

## Bedroom Two 11'7" x 13'10"

With carpeted flooring, central heating radiator and a window to the front elevation.

# Bedroom Three 9'1" x 9'9"

With laminate flooring, central heating radiator and a window to the front elevation.

### Bathroom 5'6" x 8'2"

Three piece suite comprising of a hand wash basin, low flush WC and a bath with an overhead shower. With dual aspect windows to the side and rear elevation.