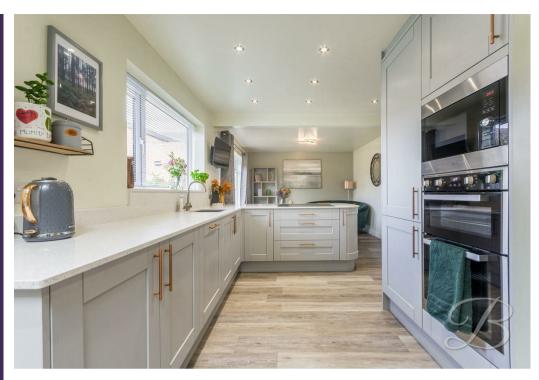

The ground floor boasts incredible accommodation. Starting with the spacious living room with ample furniture space, making this a lovely space to relax after a long day! Just next door you will find the open plan kitchen/dining room where you will find a light and airy space to enjoy sit down meals or even host dinner parties. This room is also complimented seamlessly with patio doors, bringing the outside inside. The kitchen offers an extensive range of matching units and appliances, making it simple to show off your culinary skills. Not to forget the L-shaped worktops separating the kitchen from the dining area. Moving through to the office which is a versatile space to use to your own advantage. Completing the ground floor is a handy downstairs WC.

# Kitchen 9'8" x 10'10"

Complete with a range of matching cabinets and L shaped worktops. Fitted with an inset sink and drainer, integrated appliances and a window to the rear elevation. From here you gain access to the dining room, office and an inner hallway.