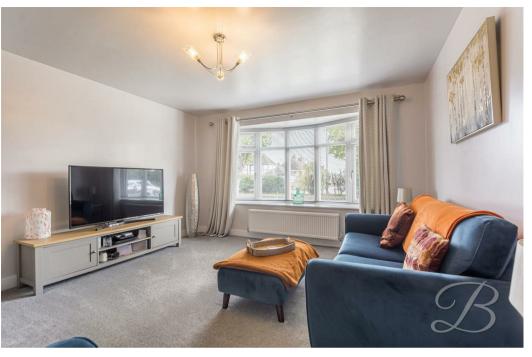

The ground floor boasts incredible accommodation. Starting with the spacious living room with ample furniture space, making this a lovely space to relax after a long day! Just next door you will find the open plan kitchen/dining room where you will find a light and airy space to enjoy sit down meals or even host dinner parties. This room is also complimented seamlessly with patio doors, bringing the outside inside. The kitchen offers an extensive range of matching units and appliances, making it simple to show off your culinary skills. Not to forget the L-shaped worktops separating the kitchen from the dining area. Moving through to the office which is a versatile space to use to your own advantage. Completing the ground floor is a handy downstairs WC.

### Living Room 13'3" x 14'5"

Ample furniture space with a window to the front elevation.