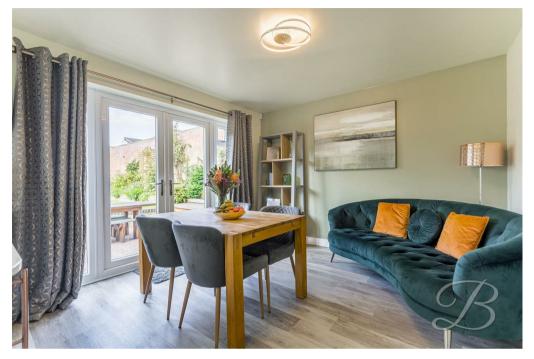

The ground floor boasts incredible accommodation. Starting with the spacious living room with ample furniture space, making this a lovely space to relax after a long day! Just next door you will find the open plan kitchen/dining room where you will find a light and airy space to enjoy sit down meals or even host dinner parties. This room is also complimented seamlessly with patio doors, bringing the outside inside. The kitchen offers an extensive range of matching units and appliances, making it simple to show off your culinary skills. Not to forget the L-shaped worktops separating the kitchen from the dining area. Moving through to the office which is a versatile space to use to your own advantage. Completing the ground floor is a handy downstairs WC.

Dining Room 10'10" x 11'4" Light and airy space complemented by windows and patio doors to the rear.