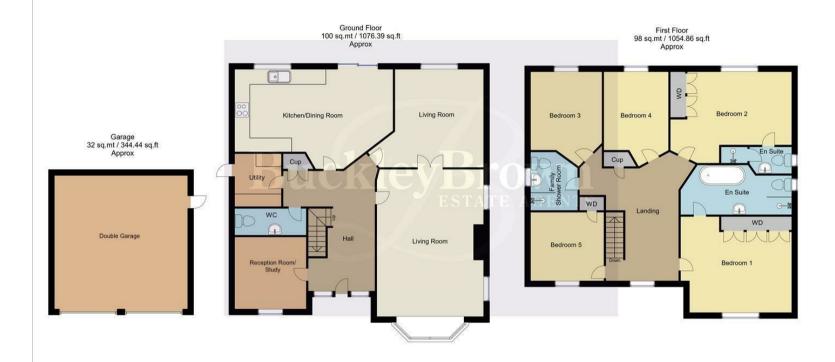

Upon entry, you will find the bright and airy entrance hall which leads to the living room, hosting a great living space for entertaining guests. The bay window allows plenty of light to fill the room. From here leads to the bonus of a second reception room! There is versatility here to make your own. Through to the kitchen diner provides an impressive space and comprises a stunning range of cabinets and units with modern work surfaces above. Not to mention the integrated appliances, splash back tiles and spotlights. This is the perfect setting for those who love to cook! Across the way you will find there is plenty of space for a dining room table and chairs, making the perfect family room when gathering round for a Sunday roast! The ground floor wouldn't be complete without an office, a handy utility room for doing the laundry, and WC for added convenience.

The first floor comprises five well-proportioned bedrooms, all of which have been kept to an immaculate standard and offer versatility to add your own stamp. The master and second bedroom with their very own private ensuites and built-in wardrobes. Just off the landing, there is a modern family shower room which comprises a three-piece suite.

Hall With access to:

Living Room 11'10" x 13'1"
With bay window to front elevation and window to side elevation. With fitted carpets and central heating radiator.

Sitting Room 14'2" x 19'5" With window to rear elevation. Including laminate flooring and central heating radiator.

Kitchen/ Dining Room 11'1" x 20'10" Complete with a modern range of matching units and cabinetry, with complementary work surface over and inset sink. Including integrated appliances, splash back tiles and spotlights. With a window and sliding double doors to rear elevation.

Utility 6'4" x 7'0"

With space for a washing machine and tumble dryer. Including door access to side elevation.

WC

Including a low flush WC and hand wash basin.

Study 9'8" x 9'8"
With window to front elevation.

Landing
With access to:

Bedroom One 12'9" x 13'10" With window to front elevation and built-in wardrobes for added storage space. Ensuite 5'3" x 14'9"

An impressive sized ensuite with a bath tub, shower cubicle, hand wash basin and low flush WC.

Bedroom Two 9'10" x 14'1"
With window to rear elevation and built in wardrobes providing handy storage.

Bedroom Three 9'8" x 10'6" With window to rear elevation.

Bedroom Four 8'10" x 10'5" With window to rear elevation.

Bedroom Five 9'3" x 9'11" With window to front elevation.

Family Shower Room 6'5" x 7'8" Complete with a double shower cubicle, low flush WC and hand wash basin. With

Ensuite 3'8" x 9'6"

window to side elevation.

Whilst every attempt has been made to ensure the accuracy of the floor plan contained here, no responsibility is taken for incorrect measurements of doors, windows, appliances and room or any error, omission or misstatement. Exterior and interior walls are drawn to scale based on interior measurements. Any figure given is for initial guidance only and should not be relied on as basis of valuation. These plans are for marketing purposes only and should be used as such by any prospective purchase. Specially no guarantee is should not be relied on as a basis of valuation. These plans are for marketing purposes only and should be used as such by any prospective purchase. Specifically no guarantee is given on the total square footage of the property if quoted on this plan.