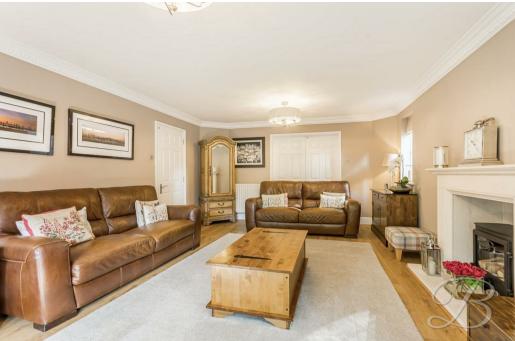

Upon entry, you will find the bright and airy entrance hall which leads to the living room, hosting a great living space for entertaining guests. The bay window allows plenty of light to fill the room. From here leads to the bonus of a second reception room! There is versatility here to make your own. Through to the kitchen diner provides an impressive space and comprises a stunning range of cabinets and units with modern work surfaces above. Not to mention the integrated appliances, splash back tiles and spotlights. This is the perfect setting for those who love to cook! Across the way you will find there is plenty of space for a dining room table and chairs, making the perfect family room when gathering round for a Sunday roast! The ground floor wouldn't be complete without an office, a handy utility room for doing the laundry, and WC for added convenience.

Hall With access to:

Living Room 11'10" x 13'1"
With bay window to front elevation and window to side elevation. With fitted carpets and central heating radiator.

Sitting Room 14'2" x 19'5" With window to rear elevation. Including laminate flooring and central heating radiator.