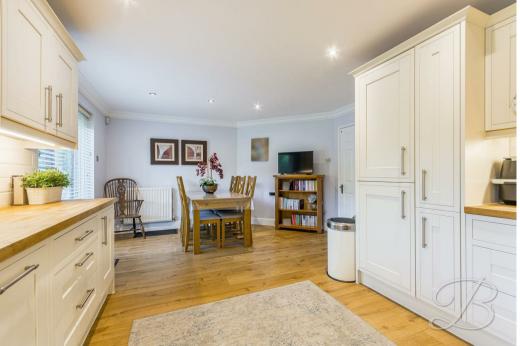

Upon entry, you will find the bright and airy entrance hall which leads to the living room, hosting a great living space for entertaining guests. The bay window allows plenty of light to fill the room. From here leads to the bonus of a second reception room! There is versatility here to make your own. Through to the kitchen diner provides an impressive space and comprises a stunning range of cabinets and units with modern work surfaces above. Not to mention the integrated appliances, splash back tiles and spotlights. This is the perfect setting for those who love to cook! Across the way you will find there is plenty of space for a dining room table and chairs, making the perfect family room when gathering round for a Sunday roast! The ground floor wouldn't be complete without an office, a handy utility room for doing the laundry, and WC for added convenience.

Kitchen/ Dining Room 11'1" x 20'10" Complete with a modern range of matching units and cabinetry, with complementary work surface over and inset sink. Including integrated appliances, splash back tiles and spotlights. With a window and sliding double doors to rear elevation.