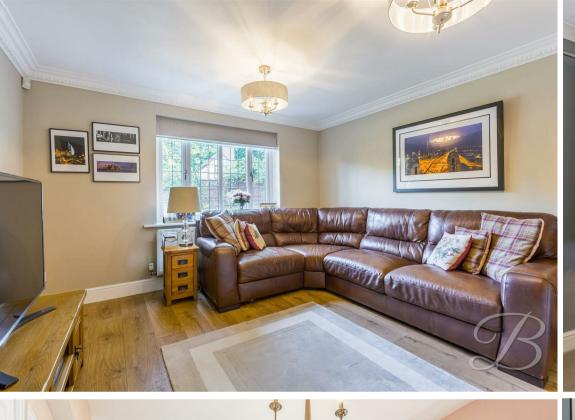

Upon entry, you will find the bright and airy entrance hall which leads to the living room, hosting a great living space for entertaining guests. The bay window allows plenty of light to fill the room. From here leads to the bonus of a second reception room! There is versatility here to make your own. Through to the kitchen diner provides an impressive space and comprises a stunning range of cabinets and units with modern work surfaces above. Not to mention the integrated appliances, splash back tiles and spotlights. This is the perfect setting for those who love to cook! Across the way you will find there is plenty of space for a dining room table and chairs, making the perfect family room when gathering round for a Sunday roast! The ground floor wouldn't be complete without an office, a handy utility room for doing the laundry, and WC for added convenience.

Hall With access to:

Living Room 11'10" x 13'1"
With bay window to front elevation and window to side elevation. With fitted carpets and central heating radiator.

Sitting Room 14'2" x 19'5" With window to rear elevation. Including laminate flooring and central heating radiator.