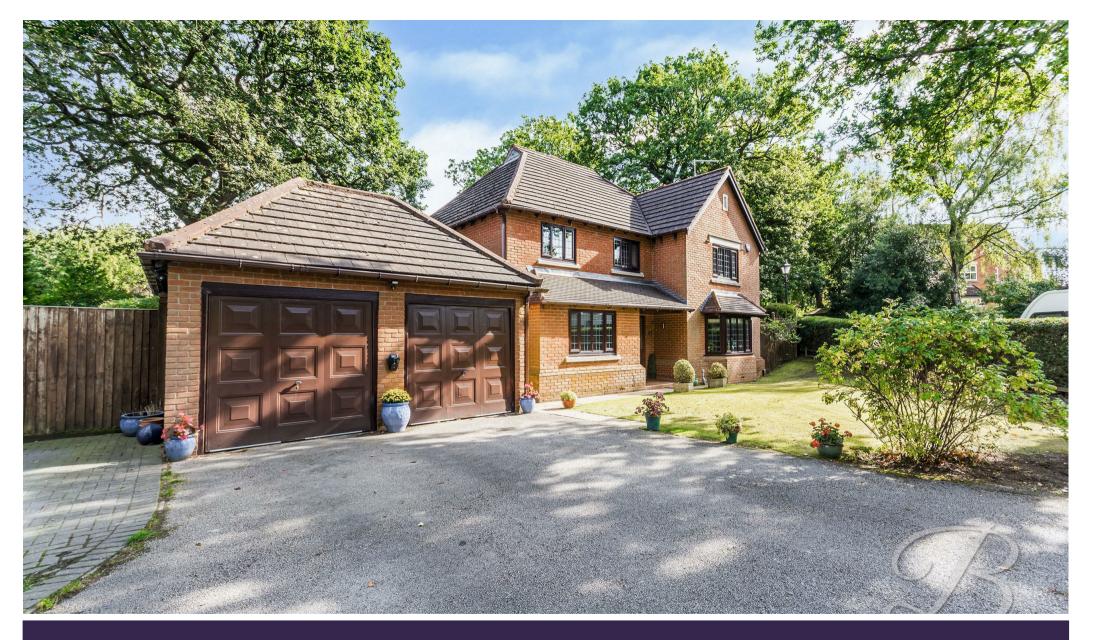

BREATH-TAKING!!...This stunning five-bedroom detached property is located in the sought after area of Harlow Wood and boasts a wonderfully landscaped garden, a well-presented interior and spacious living accommodation. This is a beautiful home for growing families! Let's take a look inside..

Outside, the garden has been stunningly landscaped with a large manicured lawn and planted trees. There are multiple patio seating areas to enjoy summer evening drinks, including a pretty sheltered pergola area. This is a great setting for throwing parties and special events while creating lasting memories! The front of this residence hosts a double garage for ample storage space, and a driveway offering private parking for multiple cars. Call today to arrange a viewing!

Complete with a shower cubicle, low flush WC and hand wash basin. With window to side elevation.

Outside

A stunning and spacious lawn area with planted trees. Including multiple patio area and a sheltered pergola. To the front offer a double garage, a large driveway for multiple cars to park, and a gated entrance for added security.