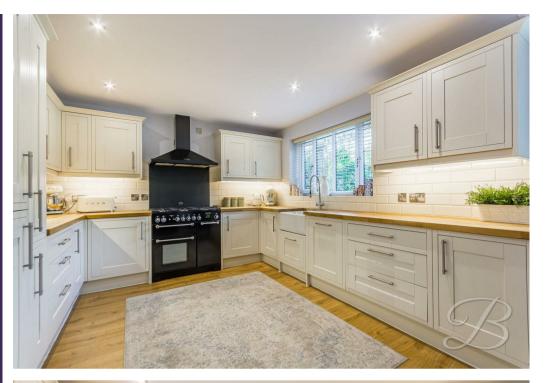

Upon entry, you will find the bright and airy entrance hall which leads to the living room, hosting a great living space for entertaining guests. The bay window allows plenty of light to fill the room. From here leads to the bonus of a second reception room! There is versatility here to make your own. Through to the kitchen diner provides an impressive space and comprises a stunning range of cabinets and units with modern work surfaces above. Not to mention the integrated appliances, splash back tiles and spotlights. This is the perfect setting for those who love to cook! Across the way you will find there is plenty of space for a dining room table and chairs, making the perfect family room when gathering round for a Sunday roast! The ground floor wouldn't be complete without an office, a handy utility room for doing the laundry, and WC for added convenience.

Kitchen/ Dining Room 11'1" x 20'10" Complete with a modern range of matching units and cabinetry, with complementary work surface over and inset sink. Including integrated appliances, splash back tiles and spotlights. With a window and sliding double doors to rear elevation.