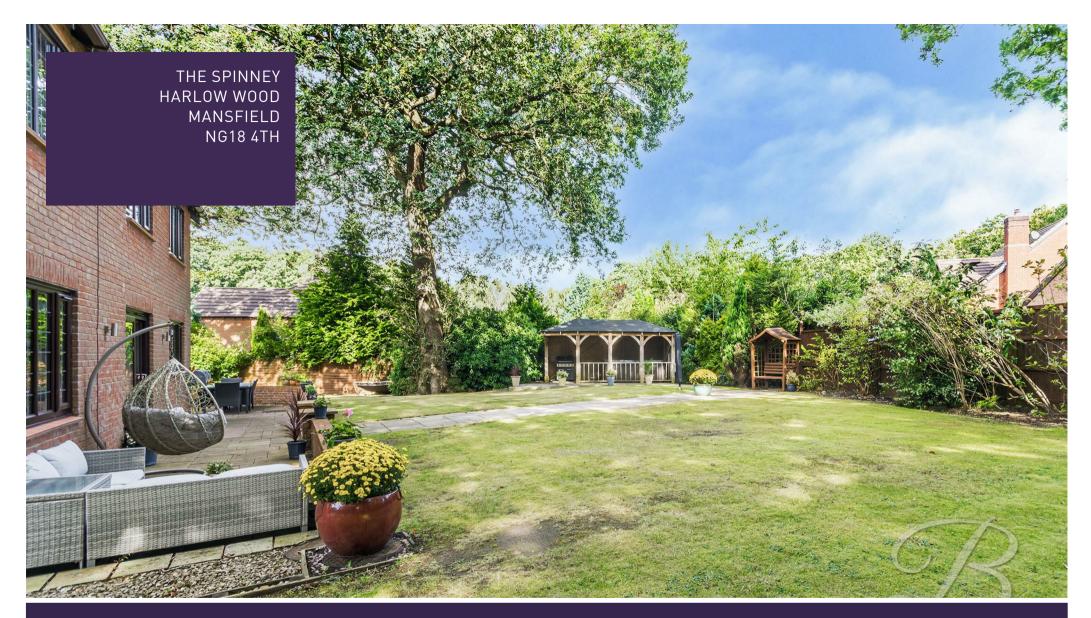

Outside, the garden has been stunningly landscaped with a large manicured lawn and planted trees. There are multiple patio seating areas to enjoy summer evening drinks, including a pretty sheltered pergola area. This is a great setting for throwing parties and special events while creating lasting memories! The front of this residence hosts a double garage for ample storage space, and a driveway offering private parking for multiple cars. Call today to arrange a viewing!

Complete with a shower cubicle, low flush WC and hand wash basin. With window to side elevation.

Outside

A stunning and spacious lawn area with planted trees. Including multiple patio area and a sheltered pergola. To the front offer a double garage, a large driveway for multiple cars to park, and a gated entrance for added security.