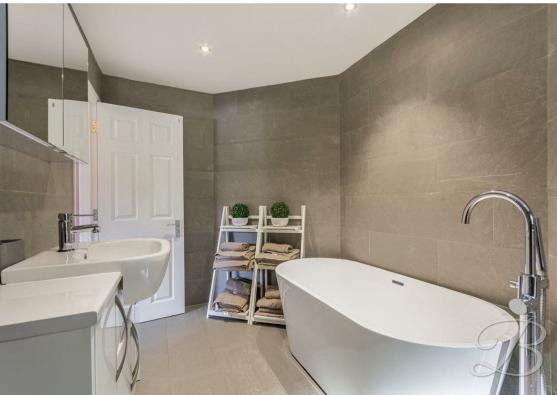

Landing
With access to:

Bedroom One 12'9" x 13'10" With window to front elevation and built-in wardrobes for added storage space. Ensuite 5'3" x 14'9"

An impressive sized ensuite with a bath tub, shower cubicle, hand wash basin and low flush WC.