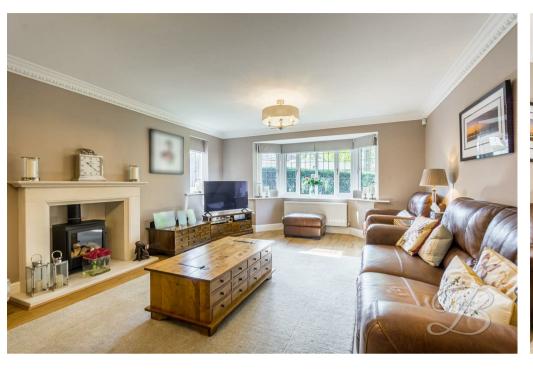

Upon entry, you will find the bright and airy entrance hall which leads to the living room, hosting a great living space for entertaining guests. The bay window allows plenty of light to fill the room. From here leads to the bonus of a second reception room! There is versatility here to make your own. Through to the kitchen diner provides an impressive space and comprises a stunning range of cabinets and units with modern work surfaces above. Not to mention the integrated appliances, splash back tiles and spotlights. This is the perfect setting for those who love to cook! Across the way you will find there is plenty of space for a dining room table and chairs, making the perfect family room when gathering round for a Sunday roast! The ground floor wouldn't be complete without an office, a handy utility room for doing the laundry, and WC for added convenience.

Hall With access to:

Living Room 11'10" x 13'1"
With bay window to front elevation and window to side elevation. With fitted carpets and central heating radiator.

Sitting Room 14'2" x 19'5" With window to rear elevation. Including laminate flooring and central heating radiator.