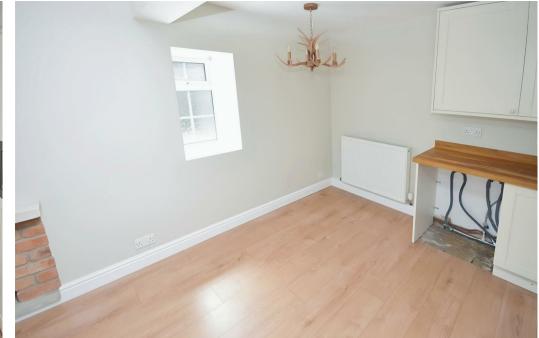

# Lounge

Including a feature fireplace. With laminate flooring and access to;

## Kitchen

Complete with a range of matching units and cabinetry, with complementary work surface over and inset sink. There is also an integrated oven and door access onto the courtyard.

Landing With access to;