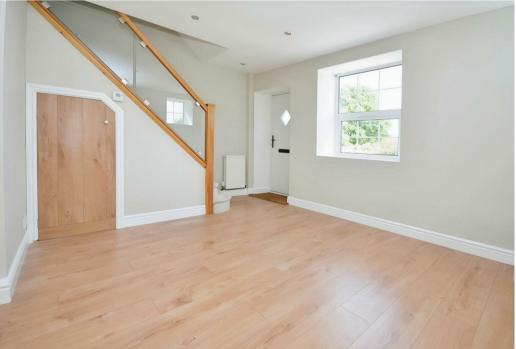

## Kitchen

Complete with a range of matching units and cabinetry, with complementary work surface over and inset sink. There is also an integrated oven and door access onto the courtyard.

Landing With access to;