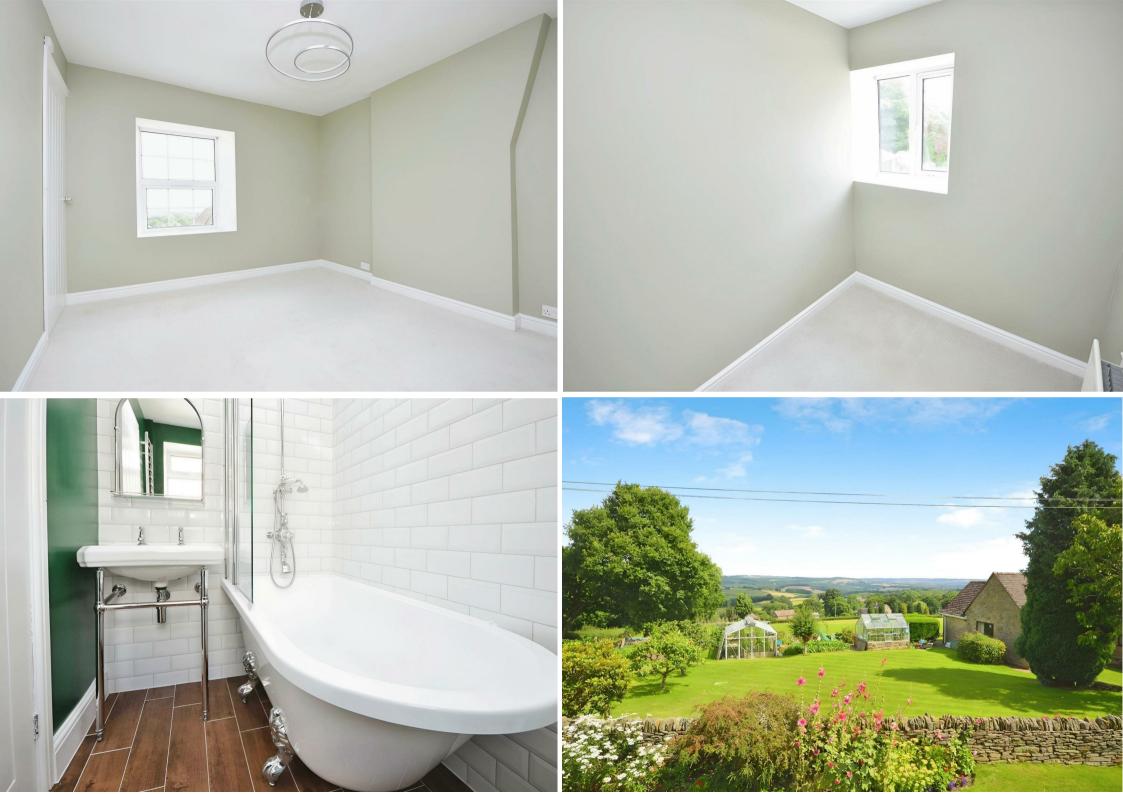

# Bedroom One

A freshly decorated master bedroom which

has been fitted with carpets and central heating radiator.

### Bedroom Two

A well presented second bedroom which has been fitted with carpets and a central heating radiator.

#### Bathroom

Complete with a bath tub, a ceramic sink and WC.

## Outside

The courtyard offers beautiful views of the fields surrounding. To the front hosts two off street parking spaces. There is also the

option to revert to courtyard back to private parking.

IMPORTANT: we would like to inform prospective purchasers that these sales particulars have been prepared as a general guide only. A detailed survey has not been carried out, nor the services, appliances and fittings tested. Room sizes should not be relied upon for furnishing purposes and are approximate. If floor plans are included, they are for guidance only and illustration purposes only and may not be to scale. If there are any important matters likely to affect your decision to buy, please contact us before viewing the property.