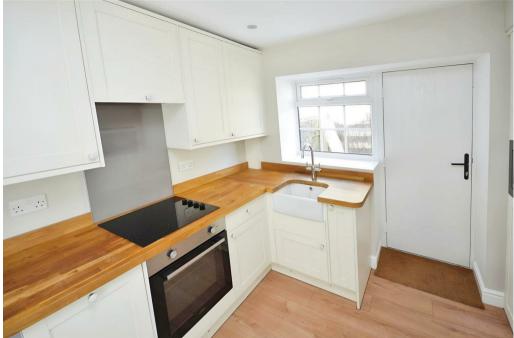

## Kitchen

Complete with a range of matching units and cabinetry, with complementary work surface over and inset sink. There is also an integrated oven and door access onto the courtyard.

Landing With access to;