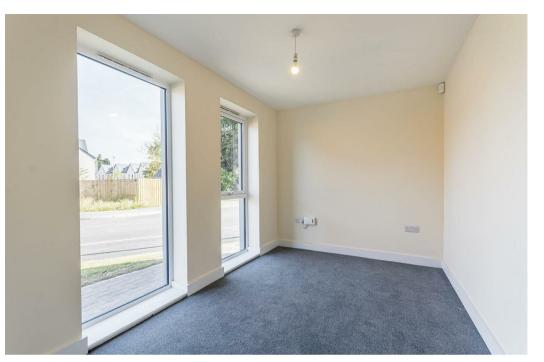

#### Office 13'7" x 7'8"

Two windows to the front elevation allow natural light to flood the room, there is also a central heating radiator and your own choice of flooring.

## Bedroom Four 11'7" x 9'2"

Brilliant size for a fourth bedroom as it you can still fit a double bed, the room also allows your own choice of flooring a central heating radiator and had a window to front elevation.