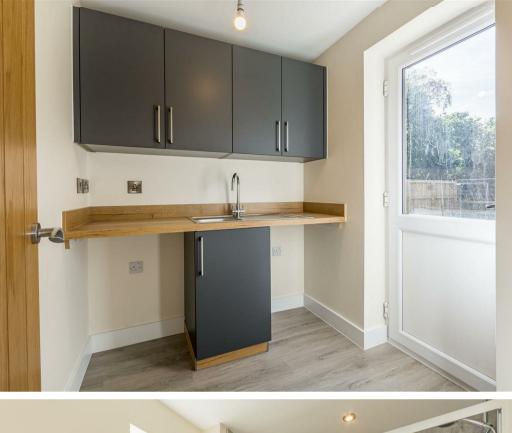

# Utility 5'9" x 7'0"

Including an inset sink. With door access to rear elevation,