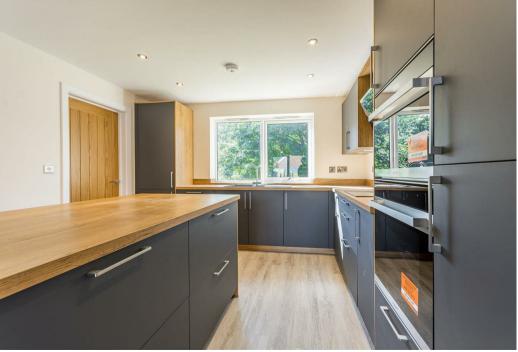

#### Kitchen/Diner 23'2" x 11'6"

Complete with a range of modern range of units and cabinetry with work surfaces over. Not to mention integrated appliances and a large window to rear elevation.