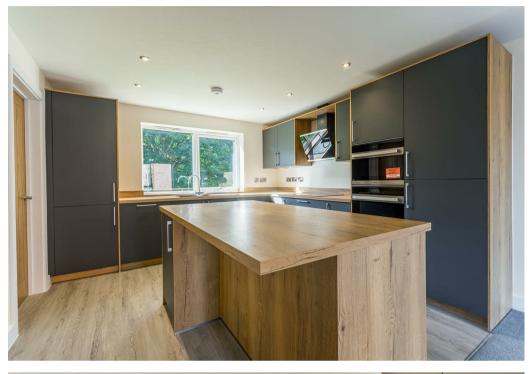

#### Kitchen/Diner 23'2" x 11'6"

Complete with a range of modern range of units and cabinetry with work surfaces over. Not to mention integrated appliances and a large window to rear elevation.