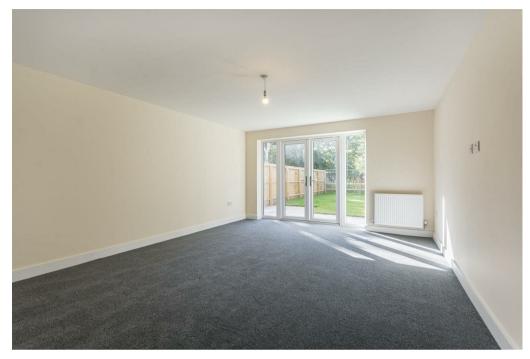

### W.C. 5'1" x 2'10" Including low flush WC and an inset sink.

Living Room 18'2" x 13'7" Fantastic in size this living room is a perfect space for the whole family to enjoy, there are french doors leading to the rear garden, allowing easy access on those wonderful summer months as well as an abundance of natural light. The room also benefits from a central heating radiator and your own choice of flooring.