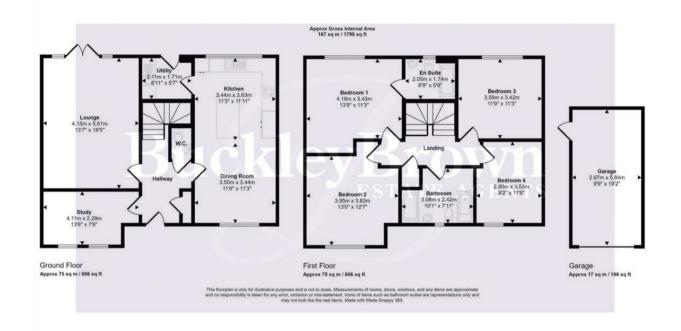

#### Kitchen/Diner 23'2" x 11'6"

Complete with a range of modern range of units and cabinetry with work surfaces over. Not to mention integrated appliances and a large window to rear elevation.

# Utility 5'9" x 7'0"

Including an inset sink. With door access to rear elevation,

### W.C. 5'1" x 2'10" Including low flush WC and an inset sink.

Living Room 18'2" x 13'7" Fantastic in size this living room is a perfect space for the whole family to enjoy, there are french doors leading to the rear garden, allowing easy access on those wonderful summer months as well as an abundance of natural light. The room also benefits from a central heating radiator and your own choice of flooring.

#### Office 13'7" x 7'8"

Two windows to the front elevation allow natural light to flood the room, there is also a central heating radiator and your own choice of flooring.

#### Landing

With access to four double bedrooms, the master including an ensuite and the well appointed family bathroom.

Bedroom One 13'9" x 13'4" This room is a fantastic size for a master bedroom and you will benefit from your own choice of flooring a central heating radiator and a large window to rear elevation overlooking trees. There is also access to a private ensuite.

En-Suite 7'3" x 5'10" Complete with a three-piece suite including a

double shower, hand wash basin and low flush WC. With window to rear elevation.

Bedroom Two 13'1" x 12'7" Having your own choice of flooring, the room is great in size and benefits from a central heating radiator and a large window to front elevation.

Bathroom 7'10" x 10'3" Comprising a four-piece suite. With a bathtub, shower cubicle, hand wash basin and low flush WC.

### Bedroom Three 11'4" x 11'9"

Again a great size being a double bedroom the room also allows your own choice of flooring, a central heating radiator and a large window to rear elevation overlooking the trees.

## Bedroom Four 11'7" x 9'2"

Brilliant size for a fourth bedroom as it you can still fit a double bed, the room also allows your own choice of flooring a central heating radiator and had a window to front elevation.

#### Garage

Benefiting for an electric garage door, there is also electric point inside and a further UPVC door to the rear for even further easy access. This grage will cover all your storage needs.