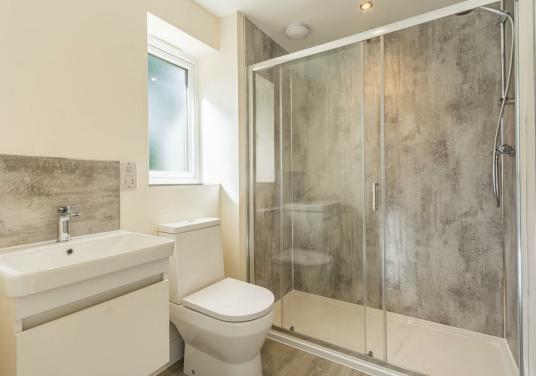

En-Suite 7'3" x 5'10" Complete with a three-piece suite including a

double shower, hand wash basin and low flush WC. With window to rear elevation.

Bedroom Two 13'1" x 12'7" Having your own choice of flooring, the room is great in size and benefits from a central heating radiator and a large window to front elevation.