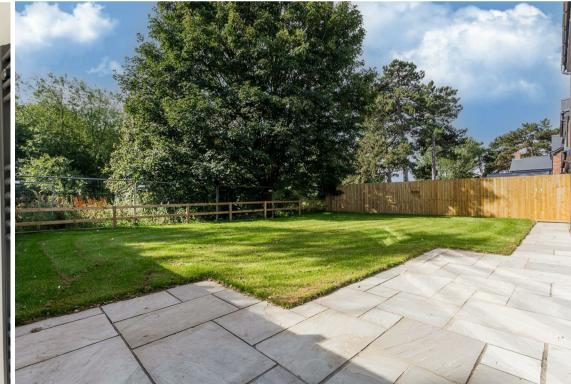

#### Outside

Including an enclosed garden to the rear of the property, the garden will come with laid to lawn and a slabbed patio area, with the trees to the rear this is the perfect garden to enjoy the summer months in, as it is truly a tranquil space. There is also a great sized driveway to the front not forgetting the access to the single garage.