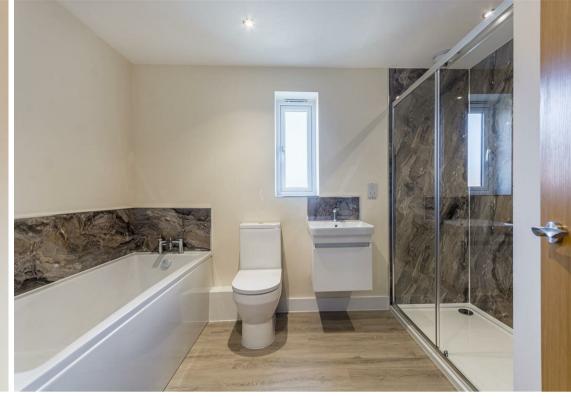

Bathroom 7'10" x 10'3" Comprising a four-piece suite. With a bathtub, shower cubicle, hand wash basin and low flush WC.