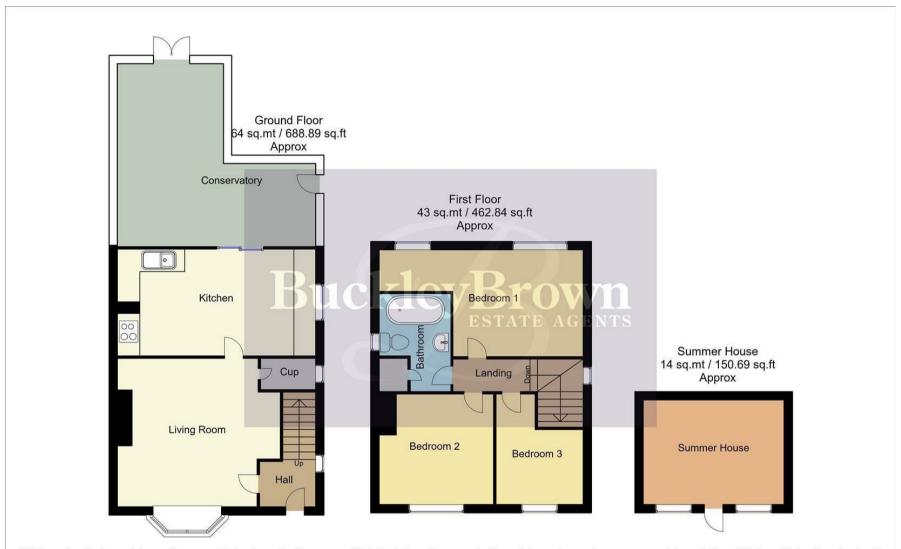

Upstairs, the first floor offers three well-sized bedrooms, all of which are versatile and offer a great canvas. Together with a contemporary bathroom off from the landing, that includes a modern shower.

## Landing

With carpet to flooring, window to the side elevation and access to;

Bedroom One 9'4" x 17'5" With carpet to flooring, central heating radiator and double windows to the rear elevation.

Bedroom Two 9'8" x 10'0" With carpet to flooring, central

Bedroom Three 6'6" x 7'0" With carpet to flooring, central heating radiator and window to the front elevation.

Bathroom 6'7" x 8'9" Fitted with a bath, low flush WC, pedestal sink, modern full height tiling, enclosed shower, down lights and an opaque window.