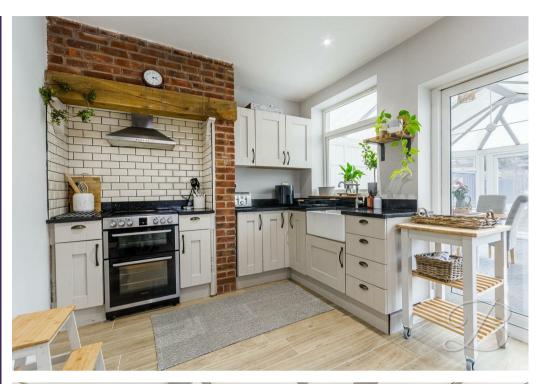

The heart of the home is the inviting living room, highlighted by a charming bay window that floods the space with natural light. A stylish log burner adds warmth and character, creating the perfect spot for family gatherings or quiet evenings. The kitchen is simply stunning, boasting gorgeous shaker style cabinets, a classic Belfast sink, and a striking exposed brick surround for the oven. There's ample room for appliances with dedicated plumbing, and the sliding doors lead into a delightful conservatory. This additional space is ideal for socialising, relaxing, or simply enjoying the garden views.

This home is a true gem, offering a blend of spacious living, modern amenities, and a welcoming atmosphere. Don't miss the opportunity to make it yours!

Kitchen 9'6" x 16'10"
Fitted with shaker style wall and base units, work surface, space for a freestanding cooker, extractor fan, tiled splash back, Belfast sink with a mixer tap above, down lights, plumbing for a dishwasher, washing machine and tumble dryer. With a vertical central heating radiator, window to the rear elevation and sliding doors leading into the conservatory.