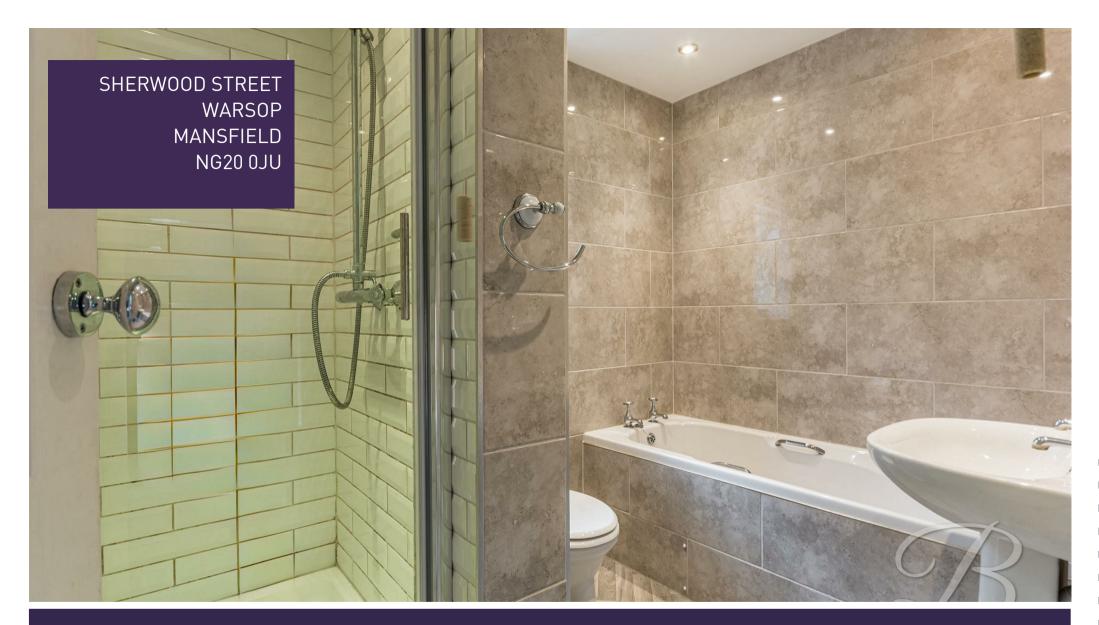

Bedroom Three 6'6" x 7'0" With carpet to flooring, central heating radiator and window to the front elevation.

Bathroom 6'7" x 8'9" Fitted with a bath, low flush WC, pedestal sink, modern full height tiling, enclosed shower, down lights and an opaque window.