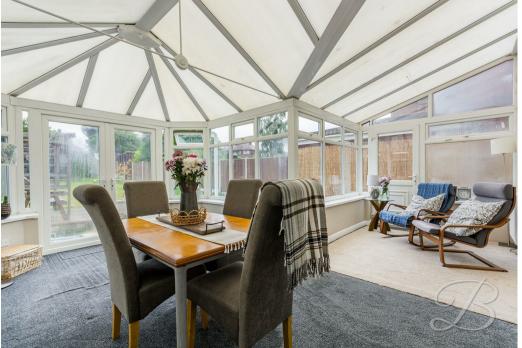

The heart of the home is the inviting living room, highlighted by a charming bay window that floods the space with natural light. A stylish log burner adds warmth and character, creating the perfect spot for family gatherings or quiet evenings. The kitchen is simply stunning, boasting gorgeous shaker style cabinets, a classic Belfast sink, and a striking exposed brick surround for the oven. There's ample room for appliances with dedicated plumbing, and the sliding doors lead into a delightful conservatory. This additional space is ideal for socialising, relaxing, or simply enjoying the garden views.

Conservatory 16'0" x 16'10"
With carpet to flooring, central heating radiator, surrounding windows and French doors leading outside.