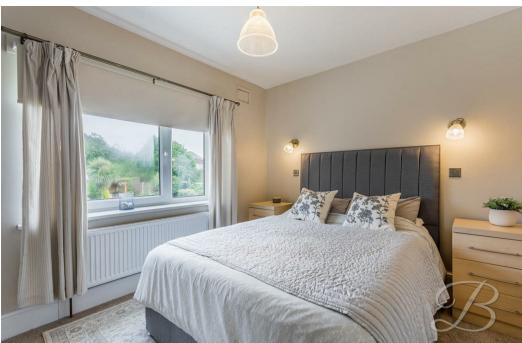

## Landing

With carpet to flooring, window to the side elevation and access to;

Bedroom One 9'4" x 17'5" With carpet to flooring, central heating radiator and double windows to the rear elevation.

Bedroom Two 9'8" x 10'0" With carpet to flooring, central