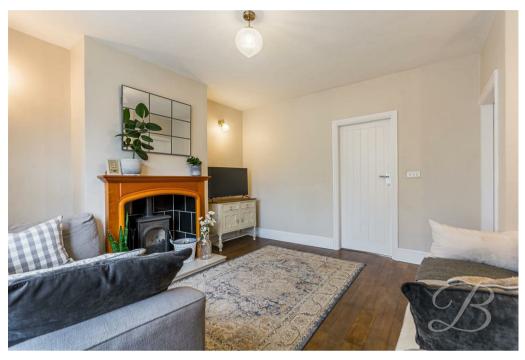

The heart of the home is the inviting living room, highlighted by a charming bay window that floods the space with natural light. A stylish log burner adds warmth and character, creating the perfect spot for family gatherings or quiet evenings. The kitchen is simply stunning, boasting gorgeous shaker style cabinets, a classic Belfast sink, and a striking exposed brick surround for the oven. There's ample room for appliances with dedicated plumbing, and the sliding doors lead into a delightful conservatory. This additional space is ideal for socialising, relaxing, or simply enjoying the garden views.