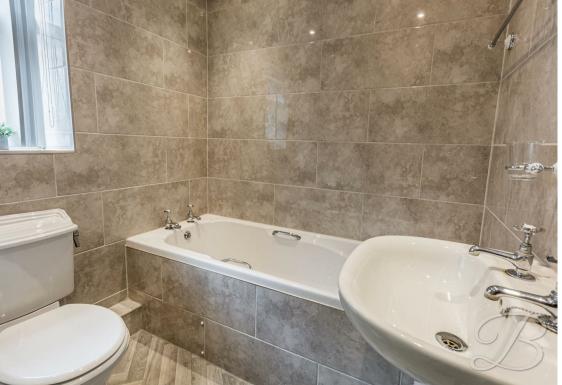

Bedroom Three 6'6" x 7'0" With carpet to flooring, central heating radiator and window to the front elevation.

Bathroom 6'7" x 8'9" Fitted with a bath, low flush WC, pedestal sink, modern full height tiling, enclosed shower, down lights and an opaque window.