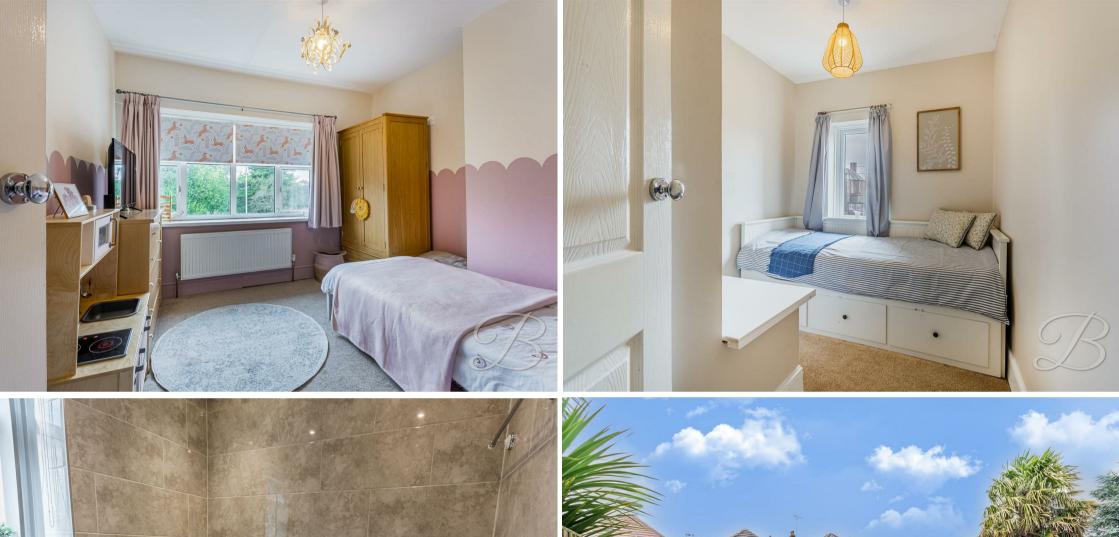

Upstairs, the first floor offers three well-sized bedrooms, all of which are versatile and offer a great canvas. Together with a contemporary bathroom off from the landing, that includes a modern shower.

Bedroom Three 6'6" x 7'0" With carpet to flooring, central heating radiator and window to the front elevation.

Bathroom 6'7" x 8'9" Fitted with a bath, low flush WC, pedestal sink, modern full height tiling, enclosed shower, down lights and an opaque window.