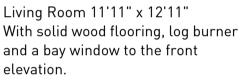

The heart of the home is the inviting living room, highlighted by a charming bay window that floods the space with natural light. A stylish log burner adds warmth and character, creating the perfect spot for family gatherings or quiet evenings. The kitchen is simply stunning, boasting gorgeous shaker style cabinets, a classic Belfast sink, and a striking exposed brick surround for the oven. There's ample room for appliances with dedicated plumbing, and the sliding doors lead into a delightful conservatory. This additional space is ideal for socialising, relaxing, or simply enjoying the garden views.