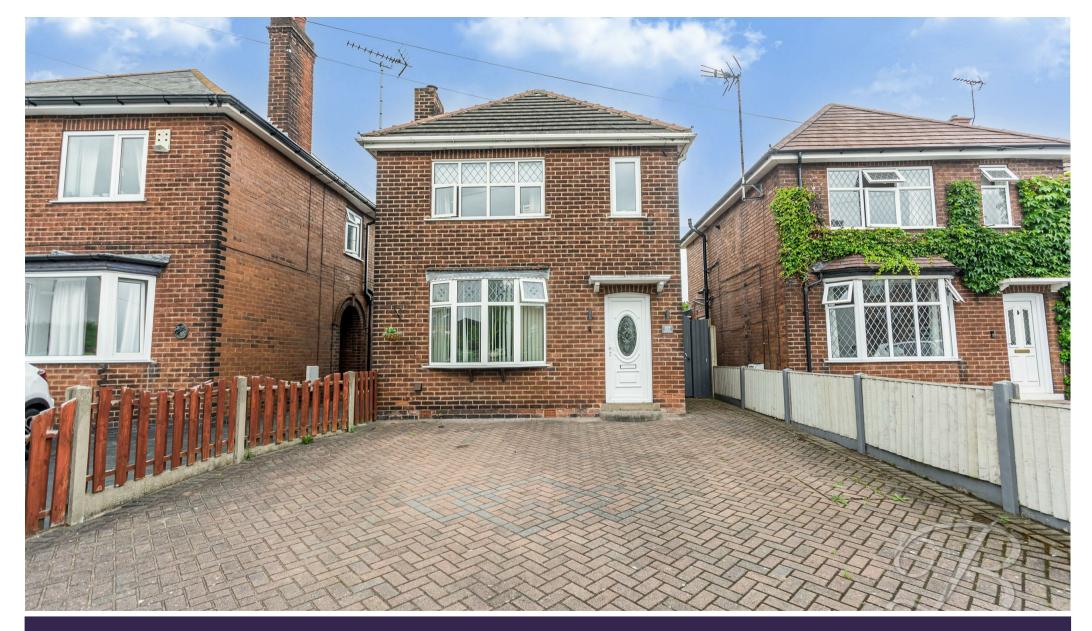

Offers Over £210,000

SHERWOOD STREET I WARSOP I MANSFIELD I NG20 0JU

\*NO CHAIN!\* YOUR FAVOURITE!...Welcome to this stunning family home, situated in Warsop, within short distance to local schools and an array of amenities. This beautifully maintained property features a spacious interior that effortlessly blends contemporary style with homely decor.

Outside, the property does not disappoint. The block-paved driveway ensures ample off-street parking, while the generously sized rear garden features a well-maintained lawn, a charming summerhouse with electric, and a secure fence surround—perfect for outdoor entertaining and relaxation.

## Outside

With a block paved driveway providing ample off-street parking.

There is a generously sized garden to the rear with a maintained lawn, summerhouse with electric and fence surround.

Whilst every attempt has been made to ensure the accuracy of the floor plan contained here, no responsibility is taken for incorrect measurements of doors, windows, appliances and room or any error, omission or misstatement. Exterior and interior walls are drawn to scale based on interior measurements. Any figure given is for initial guidance only and should not be relied on as basis of valuation. These plans are for marketing purposes only and should be used as such by any prospective purchase. Specially no guarantee is should not be relied on as a basis of valuation. These plans are for marketing purposes only and should be used as such by any prospective purchase. Specifically no guarantee is given on the total square footage of the property if quoted on this plan.