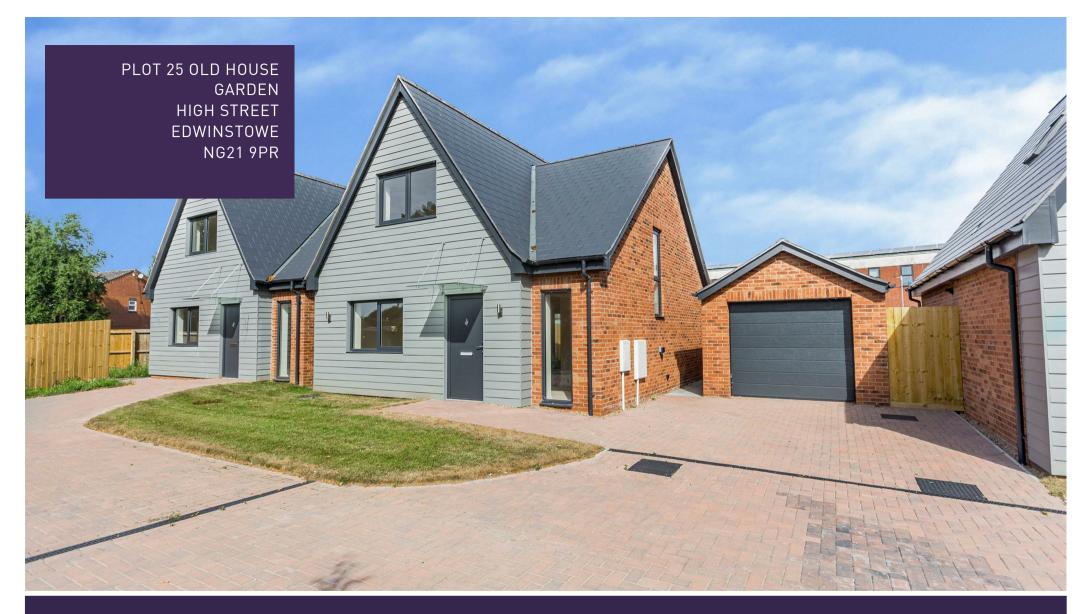

**£295,000 Freehold** PLOT 25 OLD HOUSE GARDEN I HIGH STREET I EDWINSTOWE I NG21 9PR

# NOT FINISHED INTERNALLY - THIS PLOT ALLOWS YOU TO CHOOSE YOUR FINISHINGS!

This wonderful three-bedroom detached chalet bungalow is located in the popular village of Edwinstowe in the heart of Sherwood Forest. The village has a variety of facilities and amenities. Not to mention being located close to the A1 and M1 giving commuters and families easy access to Worksop, Mansfield, Newark, Sheffield and Nottingham. If you are seeking a brand new and modern family home to make lasting memories, then this is the one for you.

# Outside

To the front you will find a low maintenance lawn area, driveway and access to the garage. The garden to the rear comprises of a laid to lawn, patio seating area with fencing to the surround.