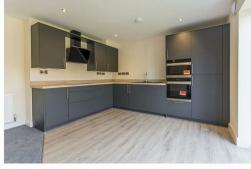

### Entrance Hall

Still having your choice of flooring currently this is a great entrance hallway leading to;

Kitchen & Living Area 21'7" x 13'6" The space to the rear of the property is laid out perfectly to enjoy open plan living with a seperate living area and kitchen space. The room has an abundance of natural light flooding the room with large windows to the rear elevation and french doors leading to the rear garden.

The kitchen is currently being fitted and will comprise of a mixture of modern wall and base units with work surface over, an inset sink and drainer with mixer tap over. The kitchen also has the following integrated appliances, fridge/freezer, washing machine, dishwasher, cooker, inset electric hob and extractor hood over.