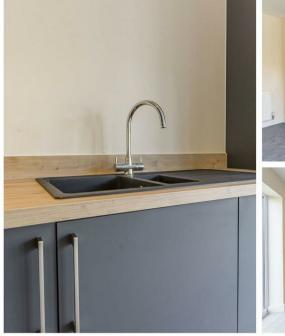

### Entrance Hall

Still having your choice of flooring currently this is a great entrance hallway leading to;

Kitchen & Living Area 21'7" x 13'6" The space to the rear of the property is laid out perfectly to enjoy open plan living with a seperate living area and kitchen space. The room has an abundance of natural light flooding the room with large windows to the rear elevation and french doors leading to the rear garden.

The kitchen is currently being fitted and will comprise of a mixture of modern wall and base units with work surface over, an inset sink and drainer with mixer tap over. The kitchen also has the following integrated appliances, fridge/freezer, washing machine, dishwasher, cooker, inset electric hob and extractor hood over.