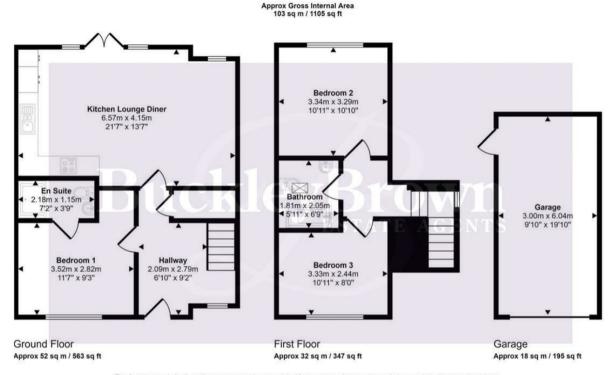

### Entrance Hall

Still having your choice of flooring currently this is a great entrance hallway leading to;

Kitchen & Living Area 21'7" x 13'6" The space to the rear of the property is laid out perfectly to enjoy open plan living with a seperate living area and kitchen space. The room has an abundance of natural light flooding the room with large windows to the rear elevation and french doors leading to the rear garden.

The kitchen is currently being fitted and will comprise of a mixture of modern wall and base units with work surface over, an inset sink and drainer with mixer tap over. The kitchen also has the following integrated appliances, fridge/freezer, washing machine, dishwasher, cooker, inset electric hob and extractor hood over.

Bedroom One 11'6" x 12'5"

Located downstairs, bedroom one is a brilliant size and benefits from access to a private modern ensuite. The room has a window to the front elevation, a radiator and your choice of flooring.

#### En-Suite 7'1" x 3'10" Three piece suite comprising of a hand wash basin, low flush WC and a double

wash basin, low flush WC and a double shower.

#### Landing

With access into two further bedrooms and the well appointed bathroom.

### Bedroom Two 10'11" x 10'9"

A further spacious bedroom with a large window to the rear elevation and a central heating radiator, you still have a choice of flooring in this room.

# Bedroom Three 10'11" x 8'1"

Another spacious bedroom with your own choice of flooring the room currently has a central heating radiator and a window to the front elevation.

#### Bathroom 6'0" x 6'9"

A well appointed modern bathroom located in between bedrooms two and three, the bathroom comprises of a three piece suite, a hand wash basin, low flush WC and bath.

### Garage

Accessible from the front through an electric garage door the garage also benefits from a further external door to the side elevation. The garage also has internal electric points with lighting, perfect for all of your storage needs.

This floorplan is only for illustrative purposes and is not to scale. Measurements of rooms, doors, windows, and any items are approximate and no responsibility is taken for any error, omission or mis-statement. Icons of Items such as bathroom suites are representations only and may not look like the real items. Made with Made Snappy 360.