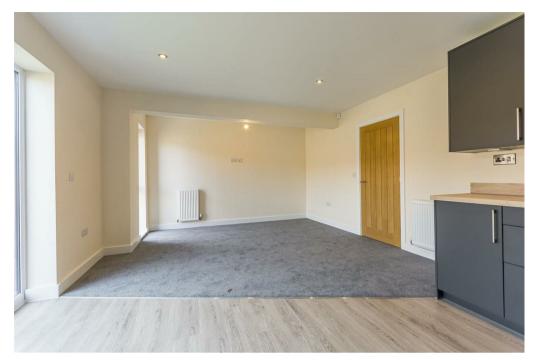

### Entrance Hall

Still having your choice of flooring currently this is a great entrance hallway leading to;

Kitchen & Living Area 21'7" x 13'6" The space to the rear of the property is laid out perfectly to enjoy open plan living with a seperate living area and kitchen space. The room has an abundance of natural light flooding the room with large windows to the rear elevation and french doors leading to the rear garden.

The kitchen is currently being fitted and will comprise of a mixture of modern wall and base units with work surface over, an inset sink and drainer with mixer tap over. The kitchen also has the following integrated appliances, fridge/freezer, washing machine, dishwasher, cooker, inset electric hob and extractor hood over.