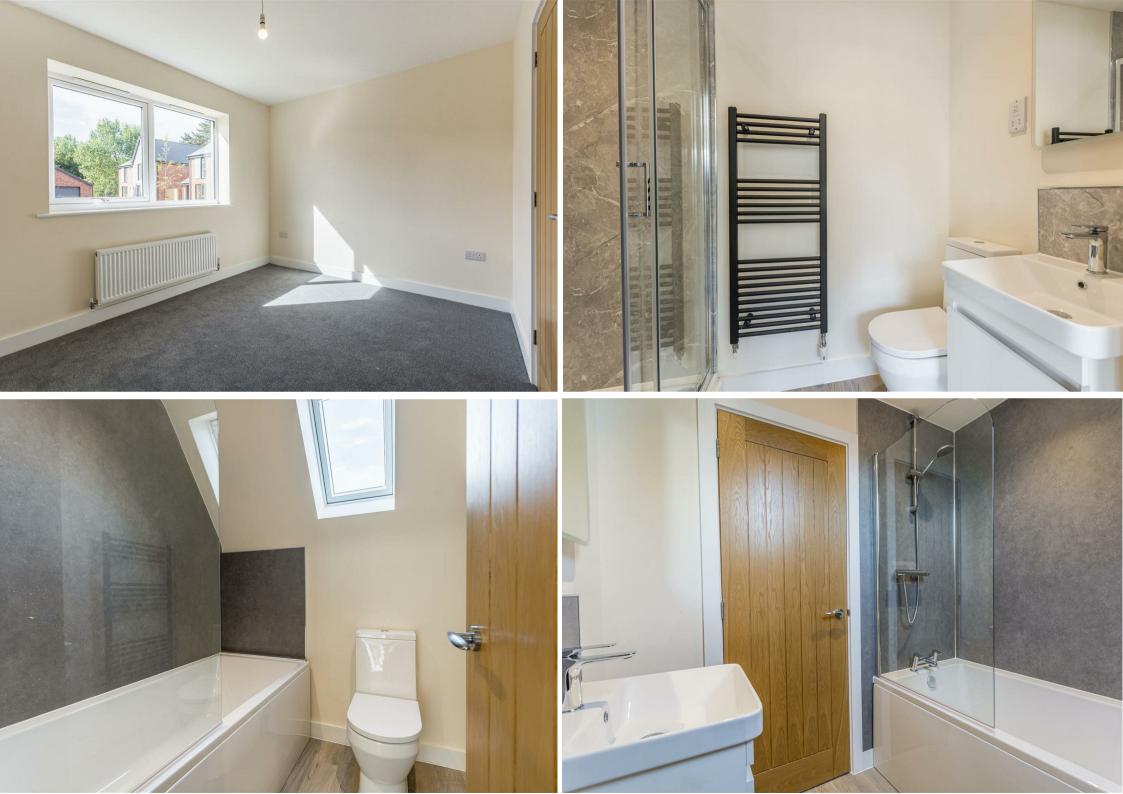

Bedroom One 11'6" x 12'5"

Located downstairs, bedroom one is a brilliant size and benefits from access to a private modern ensuite. The room has a window to the front elevation, a radiator and your choice of flooring.

#### En-Suite 7'1" x 3'10" Three piece suite comprising of a hand wash basin, low flush WC and a double

wash basin, low flush WC and a double shower.

#### Bathroom 6'0" x 6'9"

A well appointed modern bathroom located in between bedrooms two and three, the bathroom comprises of a three piece suite, a hand wash basin, low flush WC and bath.