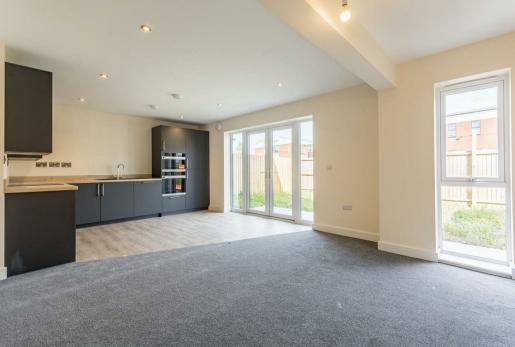

### Entrance Hall

Still having your choice of flooring currently this is a great entrance hallway leading to;

Kitchen & Living Area 21'7" x 13'6" The space to the rear of the property is laid out perfectly to enjoy open plan living with a seperate living area and kitchen space. The room has an abundance of natural light flooding the room with large windows to the rear elevation and french doors leading to the rear garden.

The kitchen is currently being fitted and will comprise of a mixture of modern wall and base units with work surface over, an inset sink and drainer with mixer tap over. The kitchen also has the following integrated appliances, fridge/freezer, washing machine, dishwasher, cooker, inset electric hob and extractor hood over.