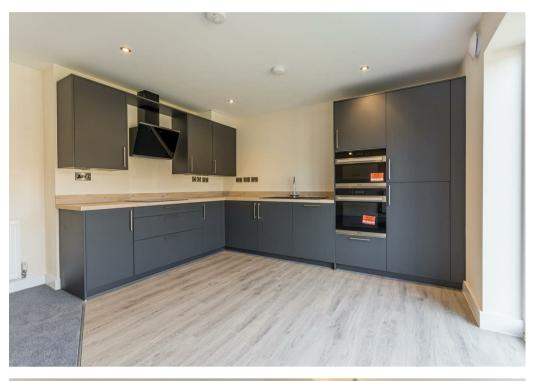

### Entrance Hall

Still having your choice of flooring currently this is a great entrance hallway leading to;

Kitchen & Living Area 21'7" x 13'6" The space to the rear of the property is laid out perfectly to enjoy open plan living with a seperate living area and kitchen space. The room has an abundance of natural light flooding the room with large windows to the rear elevation and french doors leading to the rear garden.

The kitchen is currently being fitted and will comprise of a mixture of modern wall and base units with work surface over, an inset sink and drainer with mixer tap over. The kitchen also has the following integrated appliances, fridge/freezer, washing machine, dishwasher, cooker, inset electric hob and extractor hood over.