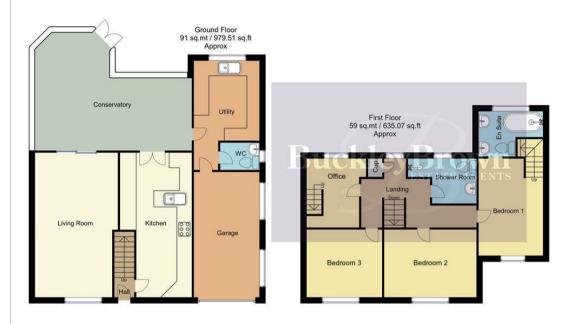

Let's start with the living room to your left, which boasts a welcoming atmosphere with a large window allowing ample natural light. The kitchen, situated just off the hallway, is the heart of the home, featuring shaker-style cabinets, a Rangemaster cooker, and tiled walls. This space is perfect for cooking and entertaining, with ample space for appliances and a connection to the conservatory via French doors, ideal for hosting or enjoying views of the garden. Across from the kitchen, the ground floor is completed by a very handy utility room with plumbing for appliances and extra storage space. In addition, there is a convenient WC, ideal for everyday family life.

Access to the attached garage is also provided through the utility room.

Moving upstairs, the first floor hosts three well-proportioned bedrooms, one of which enjoys the luxury of an en-suite bathroom and floor to ceiling fitted wardrobes. There's also a practical office space that offers a perfect work-from-home setup or study area. As well as a family bathroom with a shower suite.

The fourth bedroom can be accessed from the master, which offers a versatile space with dual-aspect windows. In addition, there is a spacious attic completing the property.

Outside is equally fantastic, with a block-paved driveway providing offstreet parking. There is an established garden to the rear, which is of excellent size, featuring a patio area, lawn, and mature trees adding privacy. What's not to love?

Whilst every attempt has been made to ensure the accuracy of the floor plan contained here, no responsibility is taken for incorrect measurements of doors, windows, appliances and room or any error, omission or misstatement. Exterior and interior walls are drawn to scale based on interior measurements. Any figure given is for initial guidance only and should not be relied on as basis of valuation. These plans are for marketing purposes only and should be used as such by any prospective purchase. Specially no guarantee is should not be relied on as a basis of valuation. These plans are for marketing purposes only and should be used as such by any prospective purchase. Specifically no guarantee is given on the total square footage of the property if quoted on this plan.