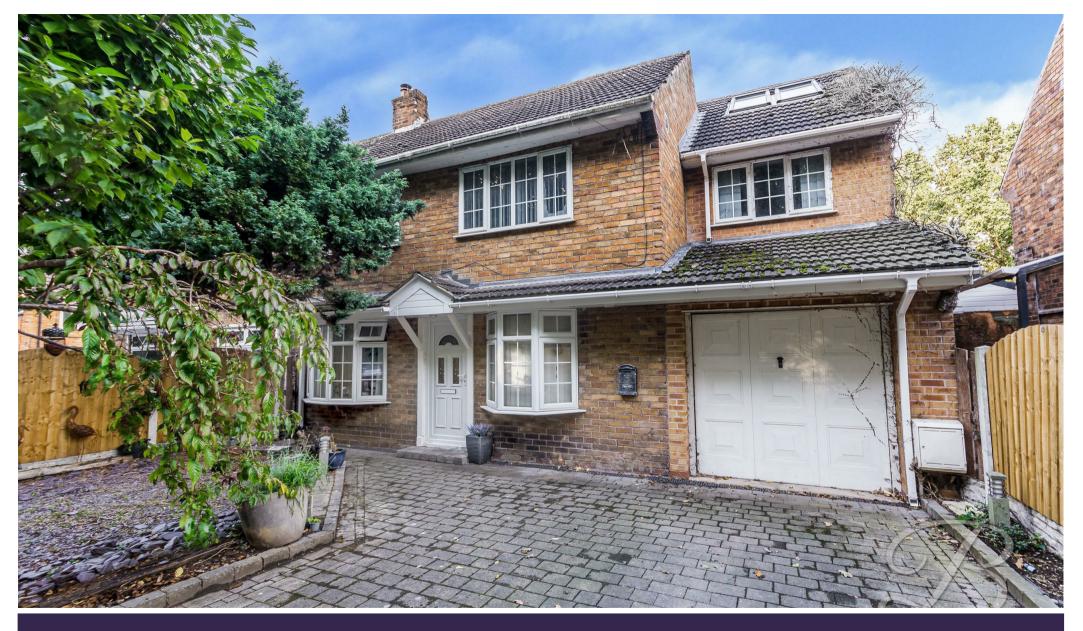

Offers Over £200,000

ROBIN HOOD AVENUE | WARSOP | MANSFIELD | NG20 0HP

WHAT A GEM!... You're going to love this spacious four-bedroom property, which boasts an array of homely features and modern fixtures. This property presents a flexible and spacious interior, which can be utilised in a variety of ways to suit your needs. This superb home will require modernisation but offers an abundance of potential!

### Outside

With a block paved driveway providing offstreet parking, in-turn providing access to an integral garage. There is an established garden to the rear which is of an excellent size, featuring a patio area, lawn and mature trees adding privacy.