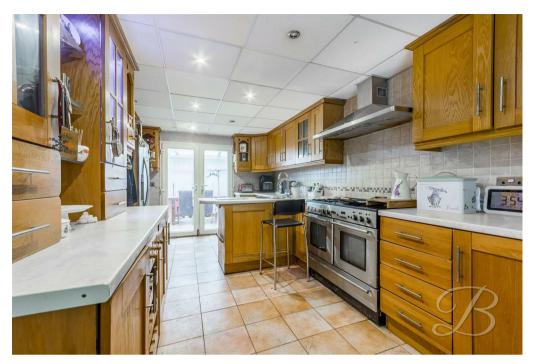

Let's start with the living room to your left, which boasts a welcoming atmosphere with a large window allowing ample natural light. The kitchen, situated just off the hallway, is the heart of the home, featuring shaker-style cabinets, a Rangemaster cooker, and tiled walls. This space is perfect for cooking and entertaining, with ample space for appliances and a connection to the conservatory via French doors, ideal for hosting or enjoying views of the garden. Across from the kitchen, the ground floor is completed by a very handy utility room with plumbing for appliances and extra storage space. In addition, there is a convenient WC, ideal for everyday family life.

## Kitchen 10'8" x 12'0"

Fitted with shaker style wall and base units, work surface, extractor fan, Rangemaster cooker, inset sink with mixer tap above, tiled walls, central heating radiator, window to the front elevation and French doors leading into the conservatory.