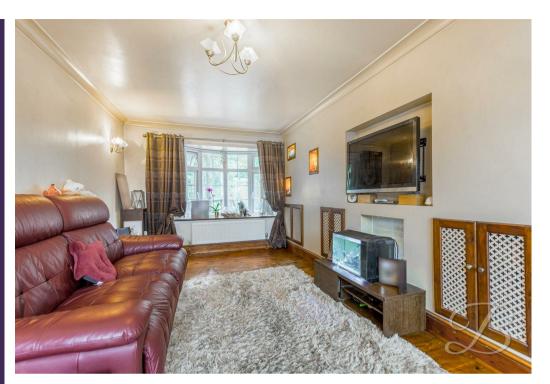

Let's start with the living room to your left, which boasts a welcoming atmosphere with a large window allowing ample natural light. The kitchen, situated just off the hallway, is the heart of the home, featuring shaker-style cabinets, a Rangemaster cooker, and tiled walls. This space is perfect for cooking and entertaining, with ample space for appliances and a connection to the conservatory via French doors, ideal for hosting or enjoying views of the garden. Across from the kitchen, the ground floor is completed by a very handy utility room with plumbing for appliances and extra storage space. In addition, there is a convenient WC, ideal for everyday family life.

# Living Room 11'2" x 12'0"

With central heating radiator, laminate flooring, coving and window to the front elevation. With sliding doors leading into the conservatory.