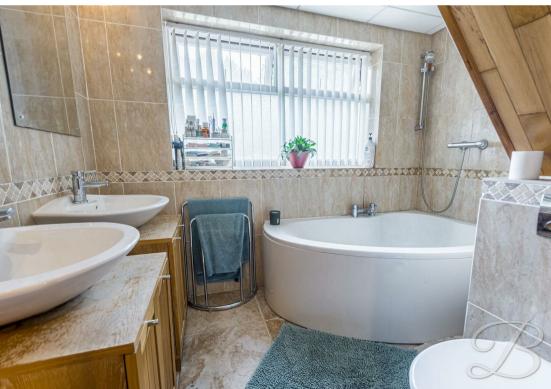

#### En-Suite 6'3" x 8'8"

Complete with a corner bath, overhead shower, low flush WC, double wash hand basin with vanity storage, full height tiling and an opaque window to the rear elevation.