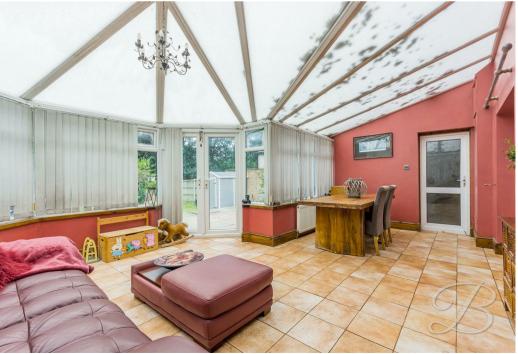

Let's start with the living room to your left, which boasts a welcoming atmosphere with a large window allowing ample natural light. The kitchen, situated just off the hallway, is the heart of the home, featuring shaker-style cabinets, a Rangemaster cooker, and tiled walls. This space is perfect for cooking and entertaining, with ample space for appliances and a connection to the conservatory via French doors, ideal for hosting or enjoying views of the garden. Across from the kitchen, the ground floor is completed by a very handy utility room with plumbing for appliances and extra storage space. In addition, there is a convenient WC, ideal for everyday family life.

# Conservatory 14'7" x 21'5"

With tiled flooring, surrounding windows and French doors leading outside.