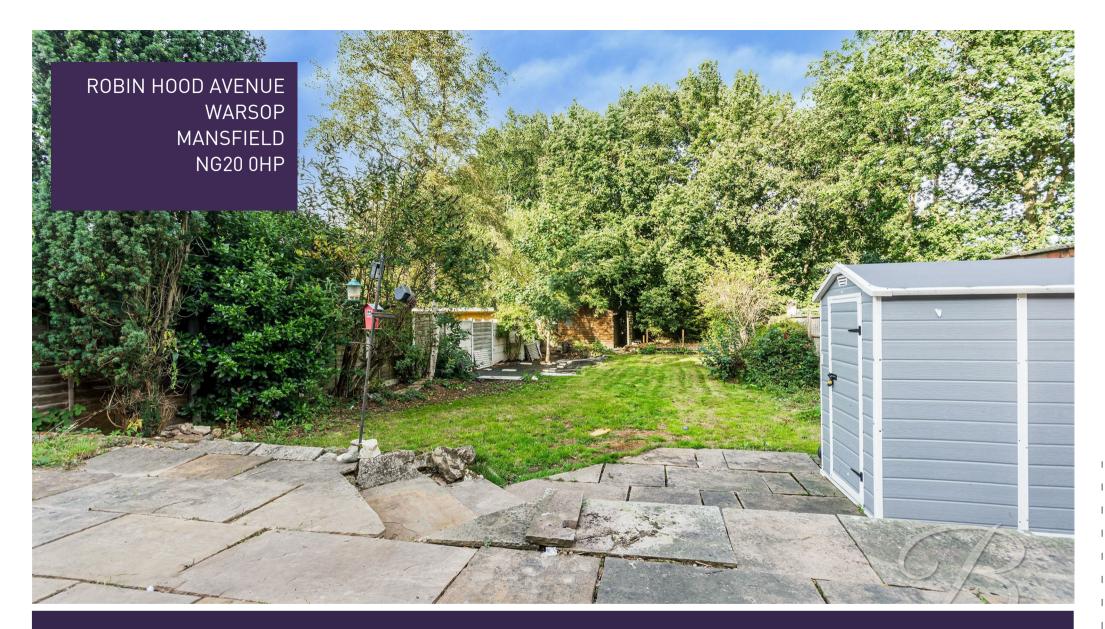

### Outside

With a block paved driveway providing offstreet parking, in-turn providing access to an integral garage. There is an established garden to the rear which is of an excellent size, featuring a patio area, lawn and mature trees adding privacy.