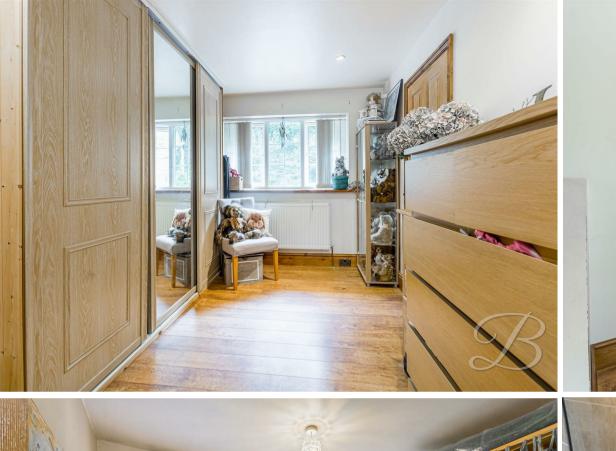

### Bedroom One 8'8" x 12'10"

With laminate flooring, central heating radiator, triple floor to ceiling built-in wardrobe and window to the front elevation. With access to an en-suite and the 4th bedroom vis the staircase.