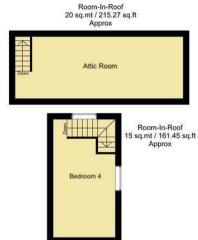

The fourth bedroom can be accessed from the master, which offers a versatile space with dual-aspect windows. In addition, there is a spacious attic completing the property.

Outside is equally fantastic, with a block-paved driveway providing offstreet parking. There is an established garden to the rear, which is of excellent size, featuring a patio area, lawn, and mature trees adding privacy. What's not to love?

# Attic Room 8'8" x 22'4"

With carpet to flooring and ample space for additional storage.

Whilst every attempt has been made to ensure the accuracy of the floor plan contained here, no responsibility is taken for incorrect measurements of doors, windows, appliances and room or any error, omission or misstatement. Exterior and interior walls are drawn to scale based on interior measurements. Any figure given is for initial guidance only and should not be relied on as basis of valuation. These plans are for marketing purposes only and should be used as such by any prospective purchase. Specially no guarantee is should not be relied on as a basis of valuation. These plans are for marketing purposes only and should be used as such by any prospective purchase. Specifically no guarantee is given on the total square footage of the property if quoted on this plan.