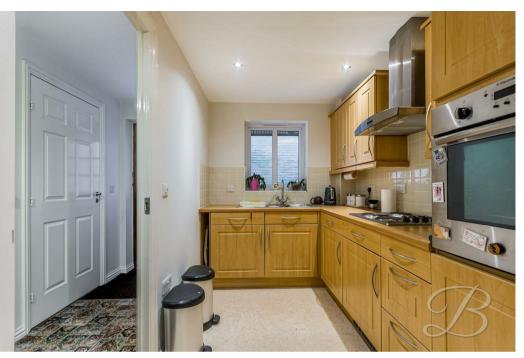

Let's start with the welcoming entrance hallway, offering a handy storage cupboard. From here, you can gain access the well-equipped kitchen, featuring ample storage space, an integrated oven and tiled splash back. The flat boasts an inviting a well-planned layout, which creates a sense of spaciousness and functionality. The living area is perfect for relaxation, dining, and entertainment, offering flexibility in arranging your furniture to suit your personal style. As well as a delightful Juliet Balcony and feature fireplace.

#### Kitchen

Fitted with shaker style wall and base units, work surface, extractor fan, inset sink with mixer tap above, integrated oven, down lights and window.