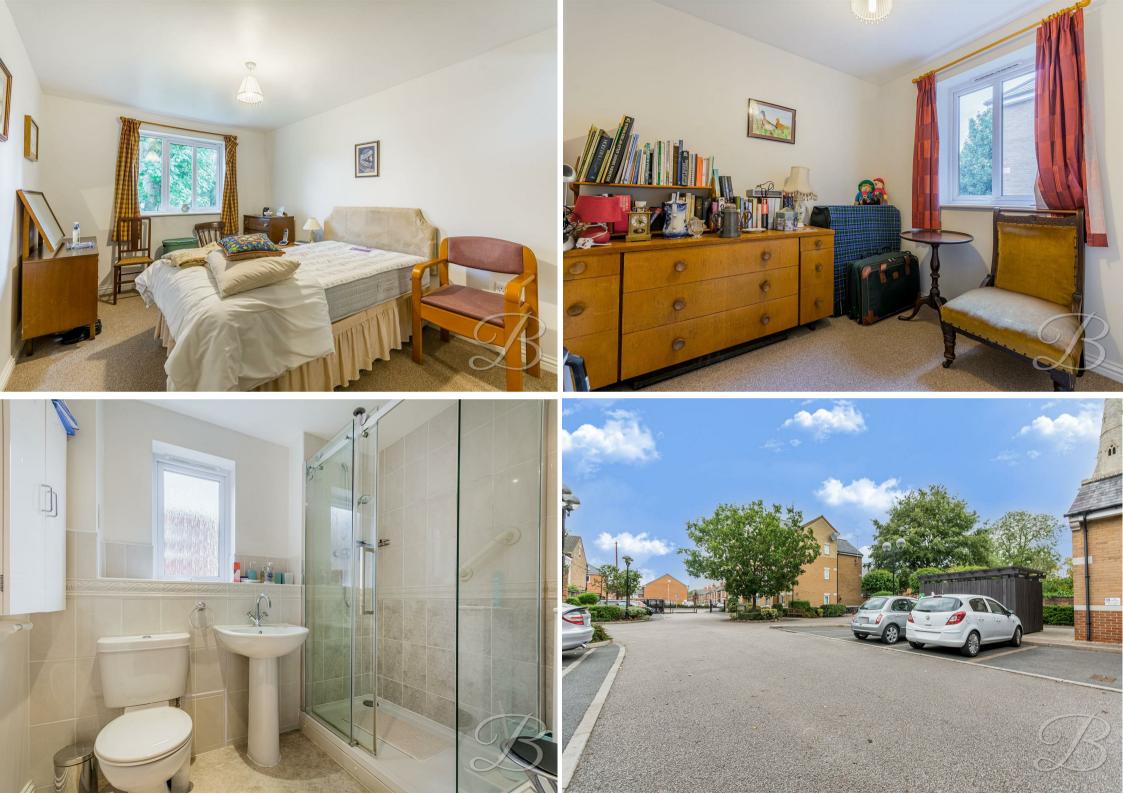

Let's start with the welcoming entrance hallway, offering a handy storage cupboard. From here, you can gain access the well-equipped kitchen, featuring ample storage space, an integrated oven and tiled splash back. The flat boasts an inviting a well-planned layout, which creates a sense of spaciousness and functionality. The living area is perfect for relaxation, dining, and entertainment, offering flexibility in arranging your furniture to suit your personal style. As well as a delightful Juliet Balcony and feature fireplace.

The flat is comprised of two well-sized bedrooms, with the main bedroom complete with fitted wardrobes. In addition, there is a beautiful shower room fitted with a three piece suite and complementary tiling.

#### Kitchen

Fitted with shaker style wall and base units, work surface, extractor fan, inset sink with mixer tap above, integrated oven, down lights and window.

## Living Room With carpet to flooring, feature fireplace, coving and Juliet balcony.

Bedroom One With carpet to flooring, fitted wardrobe and window. Bedroom Two With carpet to flooring and window.

### Shower Room

Complete with an enclosed shower, pedestal sink, low flush WC, full height tiling and an opaque window.

Outside With a designated parking space.

IMPORTANT: we would like to inform prospective purchasers that these sales particulars have been prepared as a general guide only. A detailed survey has not been carried out, nor the services, appliances and fittings tested. Room sizes should not be relied upon for furnishing purposes and are approximate. If floor plans are included, they are for guidance only and illustration purposes only and may not be to scale. If there are any important matters likely to affect your decision to buy, please contact us before viewing the property.