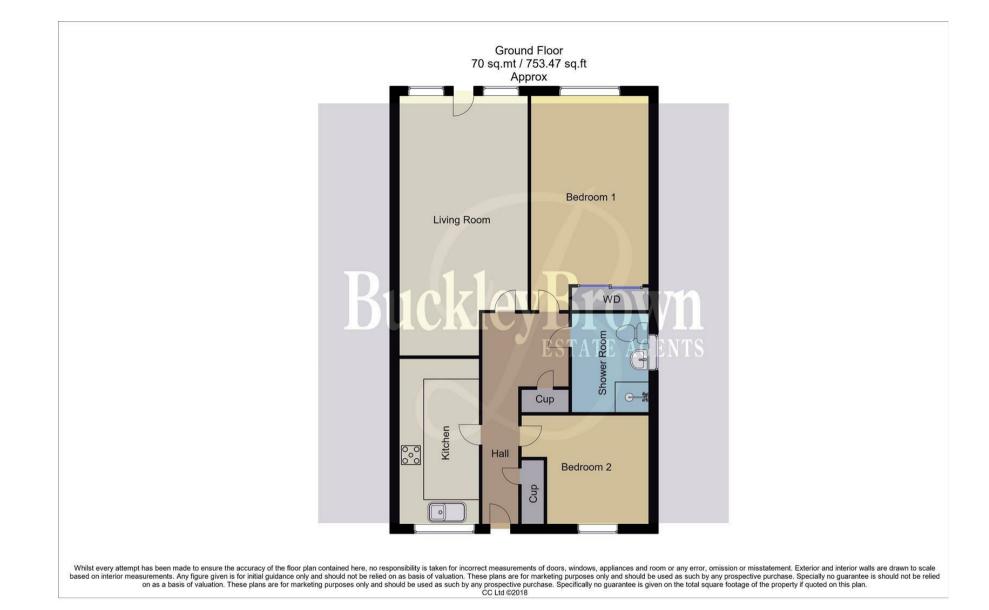

Let's start with the welcoming entrance hallway, offering a handy storage cupboard. From here, you can gain access the well-equipped kitchen, featuring ample storage space, an integrated oven and tiled splash back. The flat boasts an inviting a well-planned layout, which creates a sense of spaciousness and functionality. The living area is perfect for relaxation, dining, and entertainment, offering flexibility in arranging your furniture to suit your personal style. As well as a delightful Juliet Balcony and feature fireplace.

The flat is comprised of two well-sized bedrooms, with the main bedroom complete with fitted wardrobes. In addition, there is a beautiful shower room fitted with a three piece suite and complementary tiling.

## Living Room With carpet to flooring, feature fireplace, coving and Juliet balcony.

Bedroom One With carpet to flooring, fitted wardrobe and window. Bedroom Two With carpet to flooring and window.

### Shower Room

Complete with an enclosed shower, pedestal sink, low flush WC, full height tiling and an opaque window.

Outside With a designated parking space.

IMPORTANT: we would like to inform prospective purchasers that these sales particulars have been prepared as a general guide only. A detailed survey has not been carried out, nor the services, appliances and fittings tested. Room sizes should not be relied upon for furnishing purposes and are approximate. If floor plans are included, they are for guidance only and illustration purposes only and may not be to scale. If there are any important matters likely to affect your decision to buy, please contact us before viewing the property.