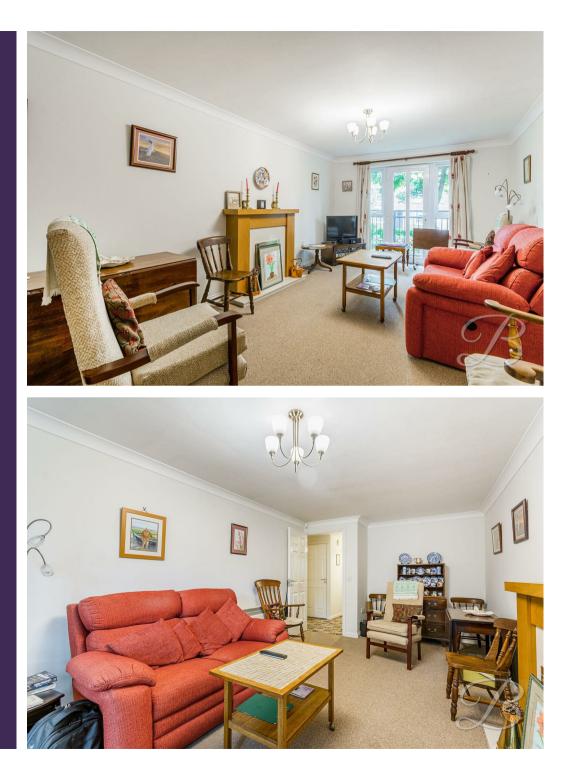

Let's start with the welcoming entrance hallway, offering a handy storage cupboard. From here, you can gain access the well-equipped kitchen, featuring ample storage space, an integrated oven and tiled splash back. The flat boasts an inviting a well-planned layout, which creates a sense of spaciousness and functionality. The living area is perfect for relaxation, dining, and entertainment, offering flexibility in arranging your furniture to suit your personal style. As well as a delightful Juliet Balcony and feature fireplace.

## Living Room With carpet to flooring, feature fireplace, coving and Juliet balcony.

Bedroom One With carpet to flooring, fitted wardrobe and window. Bedroom Two With carpet to flooring and window.