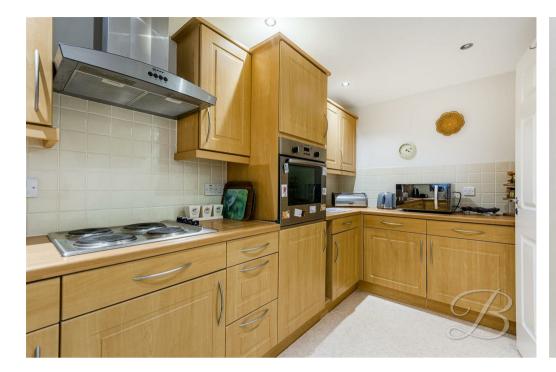

Let's start with the welcoming entrance hallway, offering a handy storage cupboard. From here, you can gain access the well-equipped kitchen, featuring ample storage space, an integrated oven and tiled splash back. The flat boasts an inviting a well-planned layout, which creates a sense of spaciousness and functionality. The living area is perfect for relaxation, dining, and entertainment, offering flexibility in arranging your furniture to suit your personal style. As well as a delightful Juliet Balcony and feature fireplace.

#### Kitchen

Fitted with shaker style wall and base units, work surface, extractor fan, inset sink with mixer tap above, integrated oven, down lights and window.