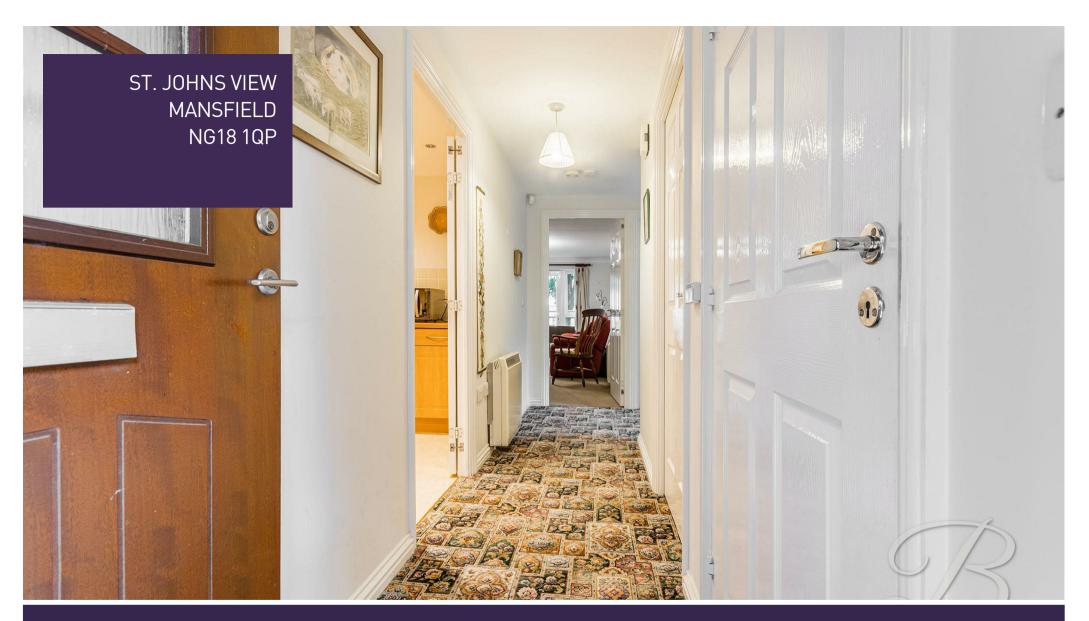

Let's start with the welcoming entrance hallway, offering a handy storage cupboard. From here, you can gain access the well-equipped kitchen, featuring ample storage space, an integrated oven and tiled splash back. The flat boasts an inviting a well-planned layout, which creates a sense of spaciousness and functionality. The living area is perfect for relaxation, dining, and entertainment, offering flexibility in arranging your furniture to suit your personal style. As well as a delightful Juliet Balcony and feature fireplace.