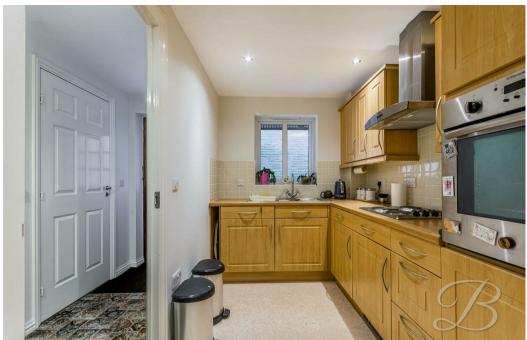

Let's start with the welcoming entrance hallway, offering a handy storage cupboard. From here, you can gain access the well-equipped kitchen, featuring ample storage space, an integrated oven and tiled splash back. The flat boasts an inviting a well-planned layout, which creates a sense of spaciousness and functionality. The living area is perfect for relaxation, dining, and entertainment, offering flexibility in arranging your furniture to suit your personal style. As well as a delightful Juliet Balcony and feature fireplace.

## Kitchen

Fitted with shaker style wall and base units, work surface, extractor fan, inset sink with mixer tap above, integrated oven, down lights and window.

Living Room
With carpet to flooring, feature
fireplace, coving and Juliet balcony.