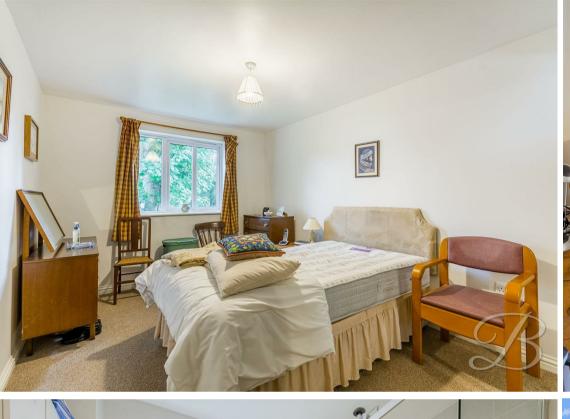

The flat is comprised of two well-sized bedrooms, with the main bedroom complete with fitted wardrobes. In addition, there is a beautiful shower room fitted with a three piece suite and complementary tiling.

Bedroom One With carpet to flooring, fitted wardrobe and window. Bedroom Two With carpet to flooring and window.

Shower Room Complete with an enclosed shower, pedestal sink, low flush WC, full height tiling and an opaque window.