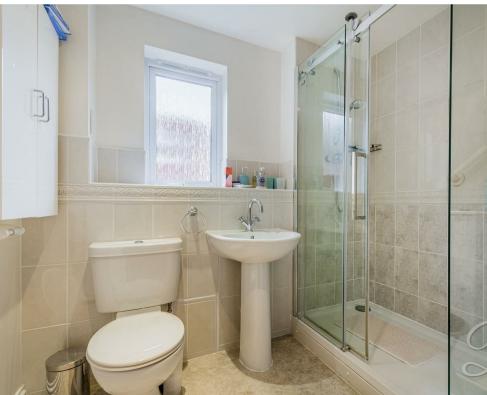

The flat is comprised of two well-sized bedrooms, with the main bedroom complete with fitted wardrobes. In addition, there is a beautiful shower room fitted with a three piece suite and complementary tiling.

Bedroom One With carpet to flooring, fitted wardrobe and window. Bedroom Two With carpet to flooring and window.

Shower Room Complete with an enclosed shower, pedestal sink, low flush WC, full height tiling and an opaque window.