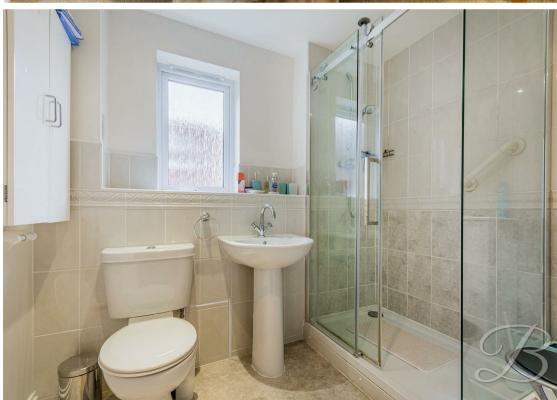

The flat is comprised of two well-sized bedrooms, with the main bedroom complete with fitted wardrobes. In addition, there is a beautiful shower room fitted with a three piece suite and complementary tiling.

Bedroom One With carpet to flooring, fitted wardrobe and window. Bedroom Two With carpet to flooring and window.

Shower Room Complete with an enclosed shower, pedestal sink, low flush WC, full height tiling and an opaque window.