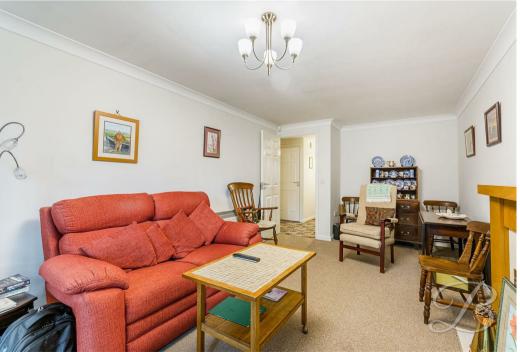

Let's start with the welcoming entrance hallway, offering a handy storage cupboard. From here, you can gain access the well-equipped kitchen, featuring ample storage space, an integrated oven and tiled splash back. The flat boasts an inviting a well-planned layout, which creates a sense of spaciousness and functionality. The living area is perfect for relaxation, dining, and entertainment, offering flexibility in arranging your furniture to suit your personal style. As well as a delightful Juliet Balcony and feature fireplace.

## Kitchen

Fitted with shaker style wall and base units, work surface, extractor fan, inset sink with mixer tap above, integrated oven, down lights and window.

Living Room
With carpet to flooring, feature
fireplace, coving and Juliet balcony.