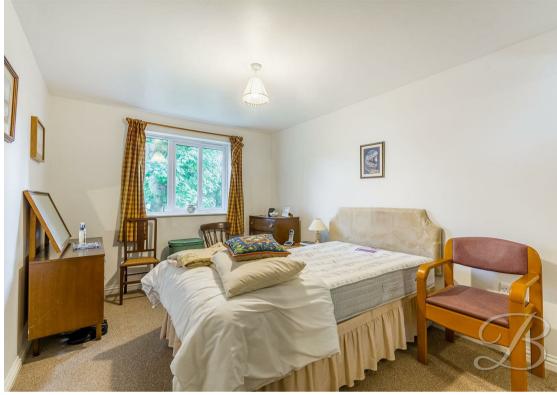

The flat is comprised of two well-sized bedrooms, with the main bedroom complete with fitted wardrobes. In addition, there is a beautiful shower room fitted with a three piece suite and complementary tiling.

Bedroom One With carpet to flooring, fitted wardrobe and window. Bedroom Two With carpet to flooring and window.

Shower Room Complete with an enclosed shower, pedestal sink, low flush WC, full height tiling and an opaque window.