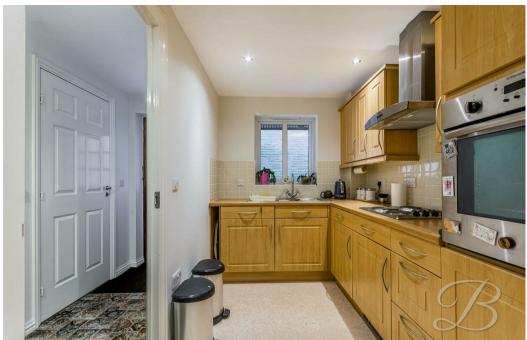

## Kitchen

Fitted with shaker style wall and base units, work surface, extractor fan, inset sink with mixer tap above, integrated oven, down lights and window.

Living Room
With carpet to flooring, feature
fireplace, coving and Juliet balcony.