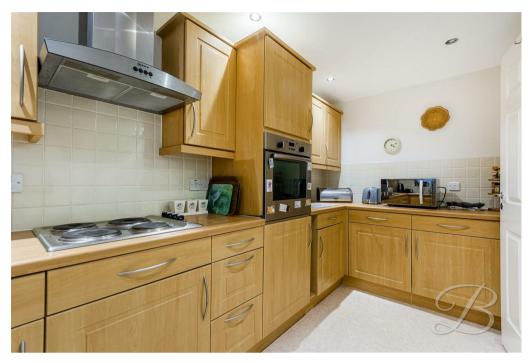

Let's start with the welcoming entrance hallway, offering a handy storage cupboard. From here, you can gain access the well-equipped kitchen, featuring ample storage space, an integrated oven and tiled splash back. The flat boasts an inviting a well-planned layout, which creates a sense of spaciousness and functionality. The living area is perfect for relaxation, dining, and entertainment, offering flexibility in arranging your furniture to suit your personal style. As well as a delightful Juliet Balcony and feature fireplace.

## Kitchen

Fitted with shaker style wall and base units, work surface, extractor fan, inset sink with mixer tap above, integrated oven, down lights and window.

Living Room
With carpet to flooring, feature
fireplace, coving and Juliet balcony.