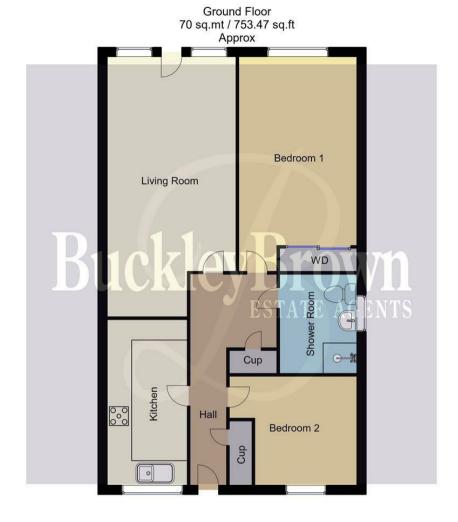

Let's start with the welcoming entrance hallway, offering a handy storage cupboard. From here, you can gain access the well-equipped kitchen, featuring ample storage space, an integrated oven and tiled splash back. The flat boasts an inviting a well-planned layout, which creates a sense of spaciousness and functionality. The living area is perfect for relaxation, dining, and entertainment, offering flexibility in arranging your furniture to suit your personal style. As well as a delightful Juliet Balcony and feature fireplace.

The flat is comprised of two well-sized bedrooms, with the main bedroom complete with fitted wardrobes. In addition, there is a beautiful shower room fitted with a three piece suite and complementary tiling.

## Kitchen

Fitted with shaker style wall and base units, work surface, extractor fan, inset sink with mixer tap above, integrated oven, down lights and window.

Living Room
With carpet to flooring, feature
fireplace, coving and Juliet balcony.

Bedroom One With carpet to flooring, fitted wardrobe and window. Bedroom Two With carpet to flooring and window.

Shower Room Complete with an enclosed shower, pedestal sink, low flush WC, full height tiling and an opaque window.

Outside With a designated parking space.

Whilst every attempt has been made to ensure the accuracy of the floor plan contained here, no responsibility is taken for incorrect measurements of doors, windows, appliances and room or any error, omission or misstatement. Exterior and interior walls are drawn to scale based on interior measurements. Any figure given is for initial guidance only and should not be relied on as basis of valuation. These plans are for marketing purposes only and should be used as such by any prospective purchase. Specially no guarantee is should not be relied on as a basis of valuation. These plans are for marketing purposes only and should be used as such by any prospective purchase. Specifically no guarantee is given on the total square footage of the property if quoted on this plan.