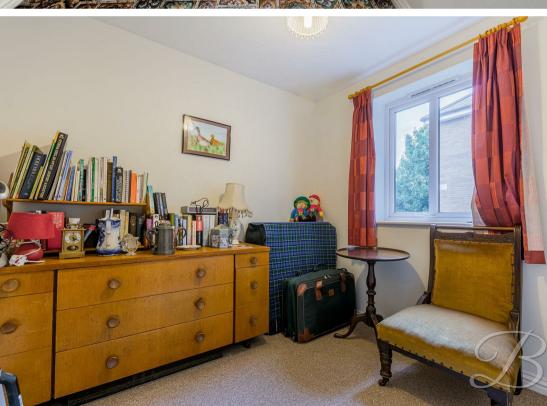

The flat is comprised of two well-sized bedrooms, with the main bedroom complete with fitted wardrobes. In addition, there is a beautiful shower room fitted with a three piece suite and complementary tiling.

Bedroom One With carpet to flooring, fitted wardrobe and window. Bedroom Two With carpet to flooring and window.

Shower Room Complete with an enclosed shower, pedestal sink, low flush WC, full height tiling and an opaque window.