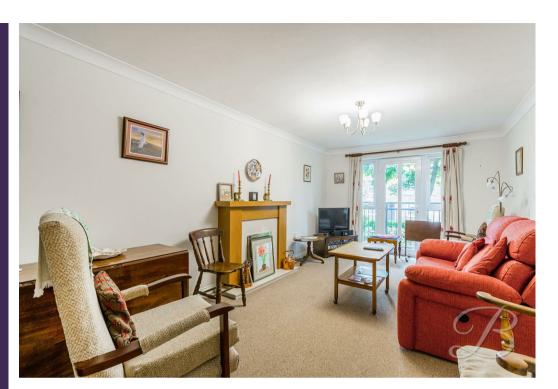

Let's start with the welcoming entrance hallway, offering a handy storage cupboard. From here, you can gain access the well-equipped kitchen, featuring ample storage space, an integrated oven and tiled splash back. The flat boasts an inviting a well-planned layout, which creates a sense of spaciousness and functionality. The living area is perfect for relaxation, dining, and entertainment, offering flexibility in arranging your furniture to suit your personal style. As well as a delightful Juliet Balcony and feature fireplace.

## Kitchen

Fitted with shaker style wall and base units, work surface, extractor fan, inset sink with mixer tap above, integrated oven, down lights and window.

Living Room
With carpet to flooring, feature
fireplace, coving and Juliet balcony.