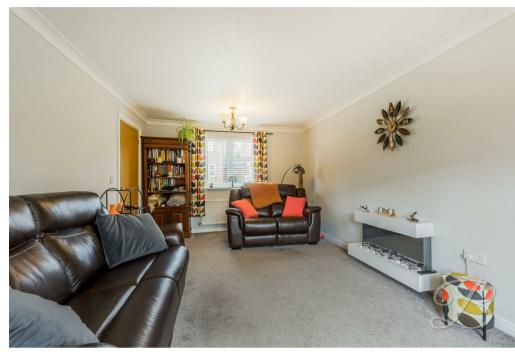

### Dining Room 7'7" x 10'11"

The dining room is positioned nicely just off from the kitchen. With a window to the front elevation and a central heating radiator.