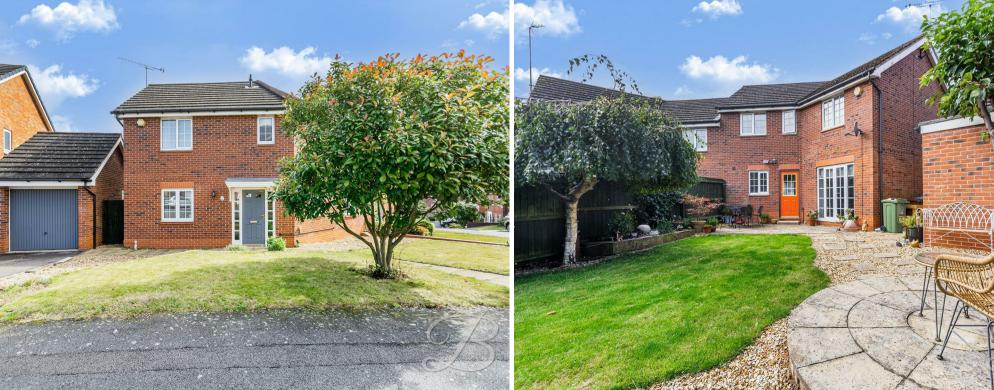

This home occupies a generous corner plot and stands proud. There is a front garden which is mainly laid to lawn with a pathway leading to the front entrance, there is also a driveway allowing for off-street parking, which in turn provides access to the single garage. The rear garden is enclosed and has been tastefully landscaped, featuring two patio areas and planted sleepers with the rest being mainly laid to lawn.

### Outside

This home occupies a generous corner plot and stands proud. There is a front garden which is mainly laid to lawn with a pathway leading to the front entrance, there is also a driveway allowing for off-street parking, which in turn provides access to the single garage. The rear garden is enclosed and has been tastefully landscaped, featuring two patio areas and planted sleepers with the rest being mainly laid to lawn.