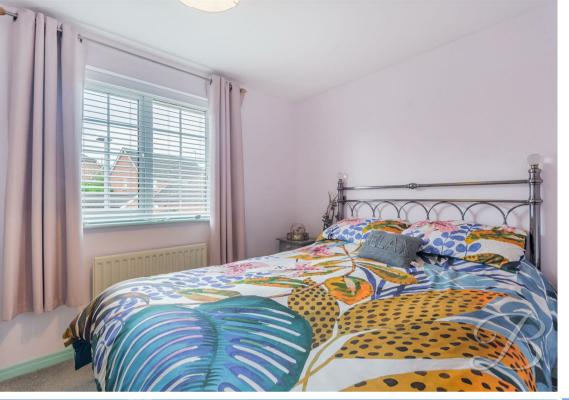

### Bedroom One 10'11" x 15'5"

The master bedroom has the benefit of its own en-suite facility and features fitted wardrobes. With two windows to the front elevation and a central heating radiator.

#### Bedroom Two 11'1" x 14'7"

With a window to the front elevation and a central heating radiator. The second bedroom features a fitted wardrobe, and an additional storage cupboard.

### Bedroom Three 7'10" x 8'2" With a window to the rear elevation and a

central heating radiator.