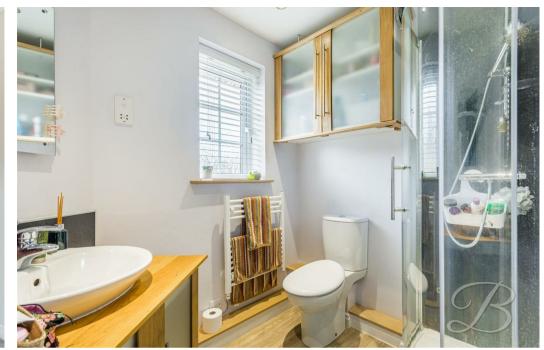

# Family Bathroom 6'7" x 6'7"

The bathroom is fitted with a three-piece suite in white comprising low level WC, pedestal hand wash basin and a panelled bath with mixer shower over. With an opaque window to the rear elevation and a central heating radiator.

### Downstairs WC

Fitted with a low level WC and pedestal hand wash basin. With an opaque window to the front elevation and a central heating radiator.

## En-suite 4'11" x 5'2"

The en-suite is fitted with a three-piece suite comprising low level WC, vanity hand wash basin and corner shower cubicle with mixer shower. With an opaque window to the front elevation and a central heating radiator.