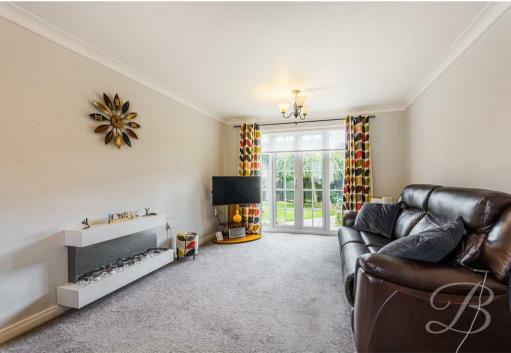

### Living Room 10'10" x 17'10"

The lounge is of a generous size and benefits from an abundance of natural light. With a central heating radiator, window to the front elevation, and french patio doors which provide access onto the rear garden for convenience. There is also a feature fireplace.