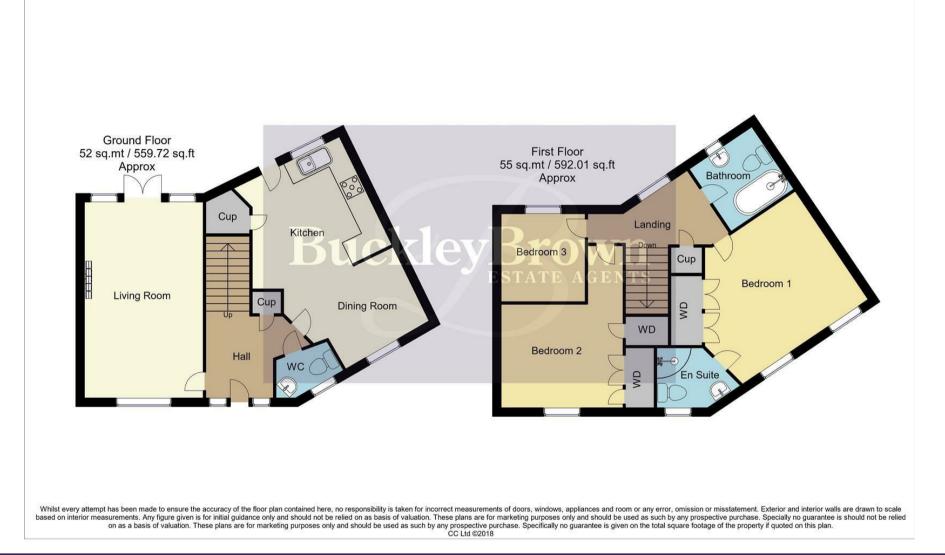

There is a welcoming entrance hall, featuring an abundance of storage solutions, convenient for any home owner! The two reception rooms offer a great deal of flexibility. The first reception room benefits from a cosy fireplace, a view of the garden, and direct garden access, making it an ideal space for relaxation. The second reception room, currently used as a dining room, opens directly into the kitchen, perfect for socialising and entertaining with family and friends. The kitchen itself is a highlight of this property, featuring modern quartz countertops, high-gloss wall and base units, and opening into the dining room, creating a seamless flow between the rooms. Completing the ground floor is the useful WC.

The first floor boasts a total of three bedrooms and two bathrooms. The first bedroom is a generously sized double room featuring an en-suite and built-in wardrobes. The second bedroom is also a double room and offers built-in wardrobes, while the third bedroom is a spacious single room.

This home occupies a generous corner plot and stands proud. There is a front garden which is mainly laid to lawn with a pathway leading to the front entrance, there is also a driveway allowing for off-street parking, which in turn provides access to the single garage. The rear garden is enclosed and has been tastefully landscaped, featuring two patio areas and planted sleepers with the rest being mainly laid to lawn.

### Outside

This home occupies a generous corner plot and stands proud. There is a front garden which is mainly laid to lawn with a pathway leading to the front entrance, there is also a driveway allowing for off-street parking, which in turn provides access to the single garage. The rear garden is enclosed and has been tastefully landscaped, featuring two patio areas and planted sleepers with the rest being mainly laid to lawn.