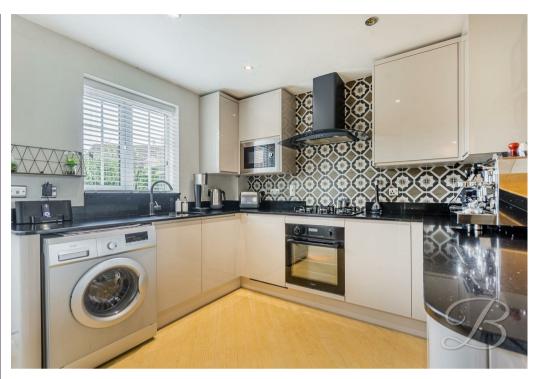

### Kitchen 9'7" x 9'10"

The kitchen is fitted with a stunning range of modern wall and base units with sink and drainer set into quartz work surface. There are a range of integral appliances which include an electric oven and gas hob with an extractor fan over. There is space and plumbing for a washing machine, and further space for a fridge/freezer. With a window to the rear elevation, central heating radiator and door which provides access outside. There is also a useful storage cupboard and an opening into the dining room.