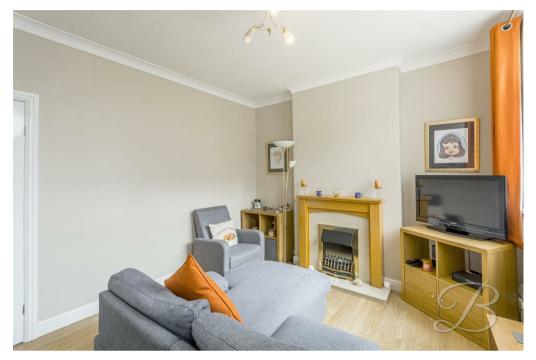

You are firstly welcomed into the living room which is warm and cosy, creating a lovely space to relax and enjoy movie nights. Flowing through to the dining room you will find ample furniture space. The kitchen is just next door and comprises of a range of matching cabinets and all essential appliances for cooking. Completing the ground floor is a porch and three piece shower room for added convenience.

Living Room 10'11" x 11'11"

Spacious room with a feature fireplace and window to the front elevation.

Dining Room 11'11" x 13'1"

Ample furniture space to enjoy sit down meals.

Kitchen 5'4" x 8'4"

Complete with a range of matching cabinets, inset sink and drainer, integrated appliances and a window to the side elevation. With access to a utility.