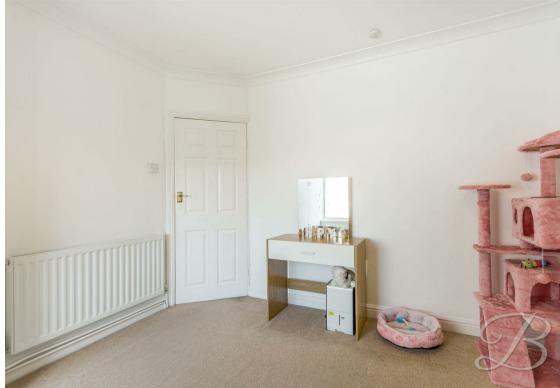

Heading up to the first floor, you will be met with two bedrooms, one of these having the potential for a built in wardrobe.

The second floor leads to the master bedroom with space for furnishings and adding your own homely touches.

## Landing

With leading access into;

Bedroom Two 10'10" x 11'11"

With carpeted flooring, central heating radiator and a window to the front elevation. Potentiol for a built in wardrobe.

Bedroom Three 10'5" x 11'1"