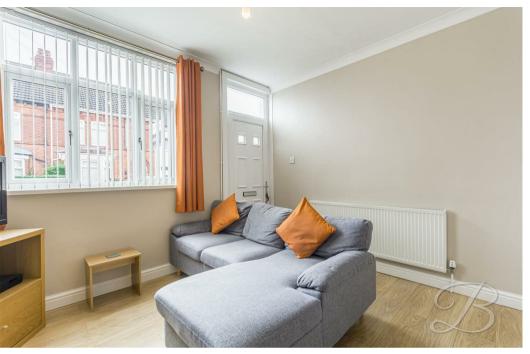

You are firstly welcomed into the living room which is warm and cosy, creating a lovely space to relax and enjoy movie nights. Flowing through to the dining room you will find ample furniture space. The kitchen is just next door and comprises of a range of matching cabinets and all essential appliances for cooking. Completing the ground floor is a porch and three piece shower room for added convenience.

Living Room 10'11" x 11'11"

Spacious room with a feature fireplace and window to the front elevation.

Dining Room 11'11" x 13'1"

Ample furniture space to enjoy sit down meals.

Kitchen 5'4" x 8'4"

Complete with a range of matching cabinets, inset sink and drainer, integrated appliances and a window to the side elevation. With access to a utility.