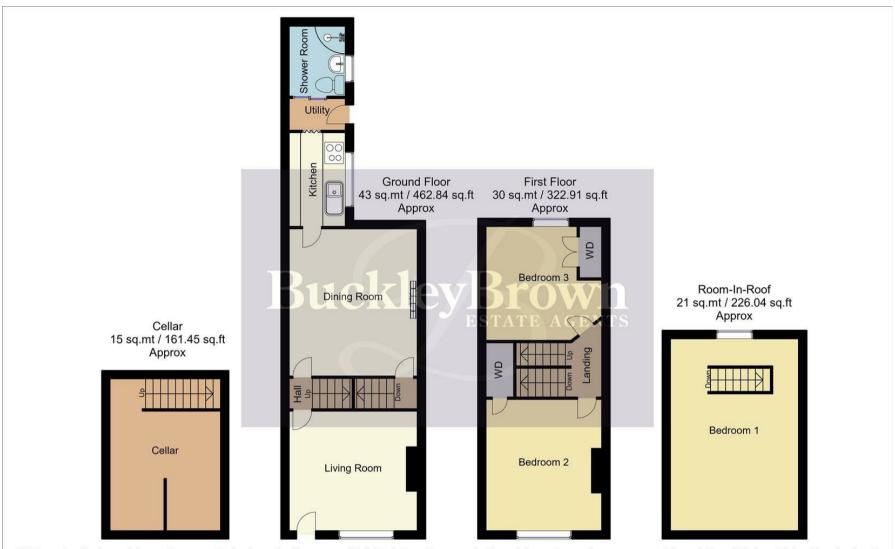

Heading up to the first floor, you will be met with two bedrooms, one of these having the potential for a built in wardrobe.

The second floor leads to the master bedroom with space for furnishings and adding your own homely touches.

Living Room 10'11" x 11'11"

Spacious room with a feature fireplace and window to the front elevation.

Dining Room 11'11" x 13'1"

Ample furniture space to enjoy sit down meals.

Kitchen 5'4" x 8'4"

Complete with a range of matching cabinets, inset sink and drainer, integrated appliances and a window to the side elevation. With access to a utility.

Porch 2'11" x 5'4"

Giving access to the shower room and outside.

Shower Room 5'4" x 6'7"

Three piece suite comprising of a hand wash basin, low flush WC and shower. With a window to the side elevation.

## Landing

With leading access into;

Bedroom Two 10'10" x 11'11"

With carpeted flooring, central heating radiator and a window to the front elevation. Potentiol for a built in wardrobe.

Bedroom Three 10'5" x 11'1"

With carpeted flooring, central heating radiator and a window to the rear elevation. There is also a boiling cupboard found in this room.

Bedroom One 11'11" x 17'6"

With carpeted flooring, central heating radiator and a window to the rear elevation.

Cellar 10'4" x 14'0"

This is a great storage space.

Outside

With a gate and pathway leading up to the front door. The rear garden is mainly laid ti lawn with a patio seating area, pond and fence surround.

Whilst every attempt has been made to ensure the accuracy of the floor plan contained here, no responsibility is taken for incorrect measurements of doors, windows, appliances and room or any error, omission or misstatement. Exterior and interior walls are drawn to scale based on interior measurements. Any figure given is for initial guidance only and should not be relied on as basis of valuation. These plans are for marketing purposes only and should be used as such by any prospective purchase. Specially no guarantee is should not be relied on as a basis of valuation. These plans are for marketing purposes only and should be used as such by any prospective purchase. Specifically no guarantee is given on the total square footage of the property if quoted on this plan.