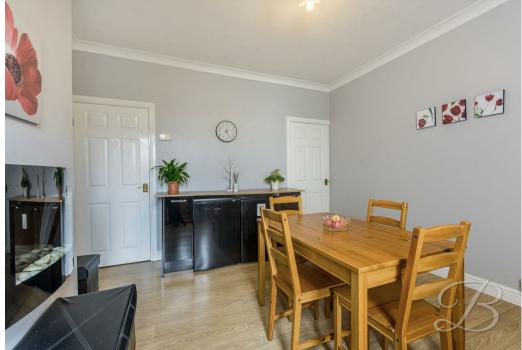

You are firstly welcomed into the living room which is warm and cosy, creating a lovely space to relax and enjoy movie nights. Flowing through to the dining room you will find ample furniture space. The kitchen is just next door and comprises of a range of matching cabinets and all essential appliances for cooking. Completing the ground floor is a porch and three piece shower room for added convenience.

Living Room 10'11" x 11'11"

Spacious room with a feature fireplace and window to the front elevation.

Dining Room 11'11" x 13'1"

Ample furniture space to enjoy sit down meals.

Kitchen 5'4" x 8'4"

Complete with a range of matching cabinets, inset sink and drainer, integrated appliances and a window to the side elevation. With access to a utility.