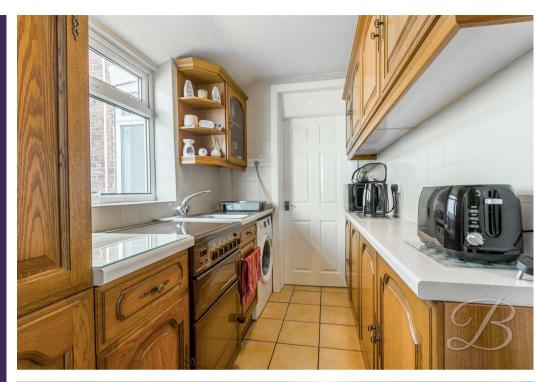

You are firstly welcomed into the living room which is warm and cosy, creating a lovely space to relax and enjoy movie nights. Flowing through to the dining room you will find ample furniture space. The kitchen is just next door and comprises of a range of matching cabinets and all essential appliances for cooking. Completing the ground floor is a porch and three piece shower room for added convenience.

Living Room 10'11" x 11'11"

Spacious room with a feature fireplace and window to the front elevation.

Dining Room 11'11" x 13'1"

Ample furniture space to enjoy sit down meals.

Kitchen 5'4" x 8'4"

Complete with a range of matching cabinets, inset sink and drainer, integrated appliances and a window to the side elevation. With access to a utility.