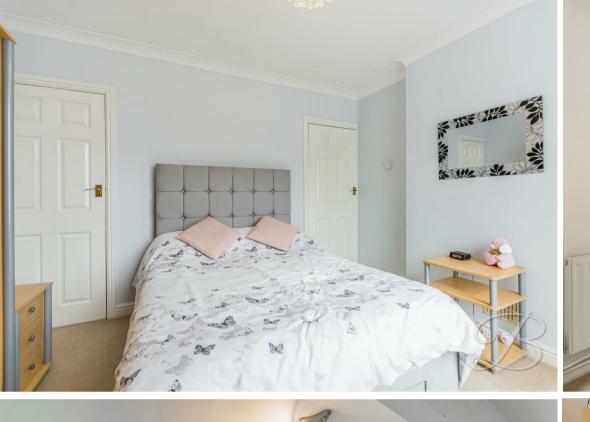

Heading up to the first floor, you will be met with two bedrooms, one of these having the potential for a built in wardrobe.

The second floor leads to the master bedroom with space for furnishings and adding your own homely touches.

With carpeted flooring, central heating radiator and a window to the rear elevation. There is also a boiling cupboard found in this room.

Bedroom One 11'11" x 17'6"

With carpeted flooring, central heating radiator and a window to the rear elevation.