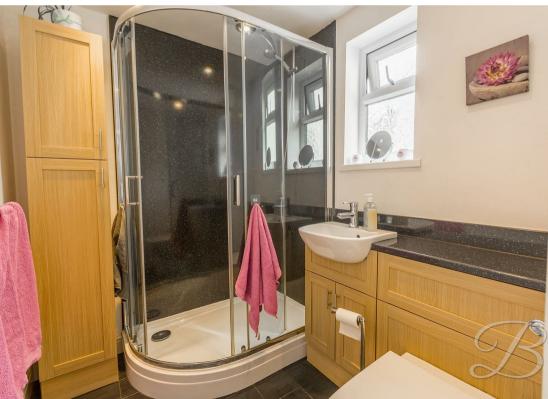

Porch 2'11" x 5'4"

Giving access to the shower room and outside.

Shower Room 5'4" x 6'7"

Three piece suite comprising of a hand wash basin, low flush WC and shower. With a window to the side elevation.