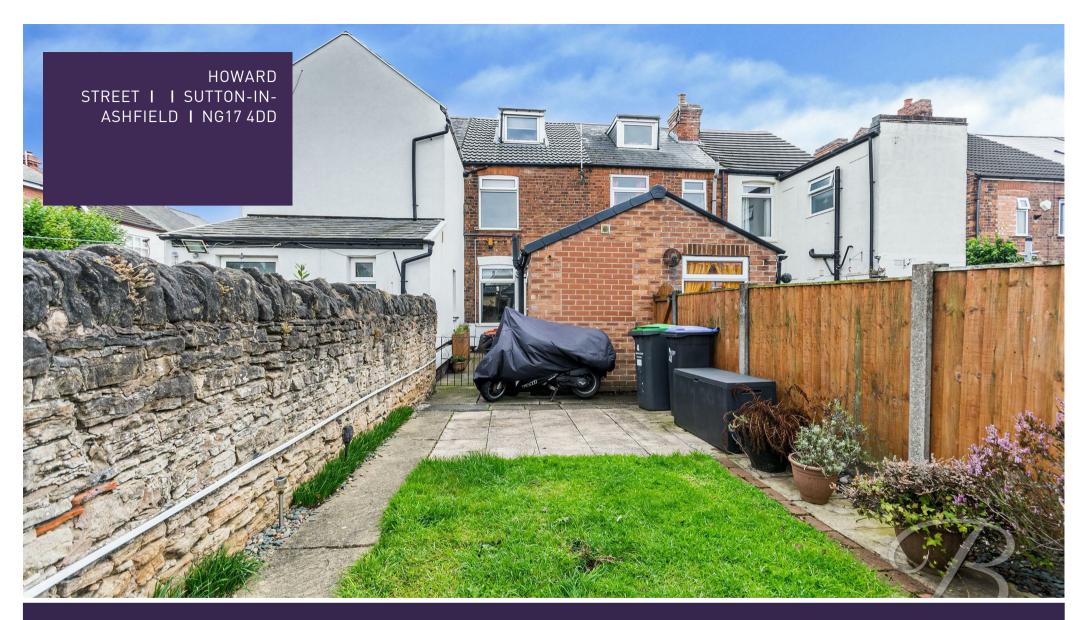

Outside provides an enclosed garden, mainly laid to lawn along with a patio seating area and pond. This space is of a brilliant size, perfect for hosting BBQ's in the summer months.

Call now to arrange a viewing!

Cellar 10'4" x 14'0"

This is a great storage space.

Outside

With a gate and pathway leading up to the front door. The rear garden is mainly laid ti lawn with a patio seating area, pond and fence surround.