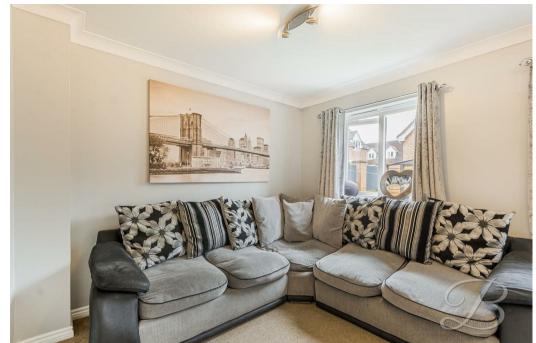

## Living Room 15'4" x 15'10"

Spacious living room with ample furniture space, complemented by a window and patio doors to the rear giving access to the garden.