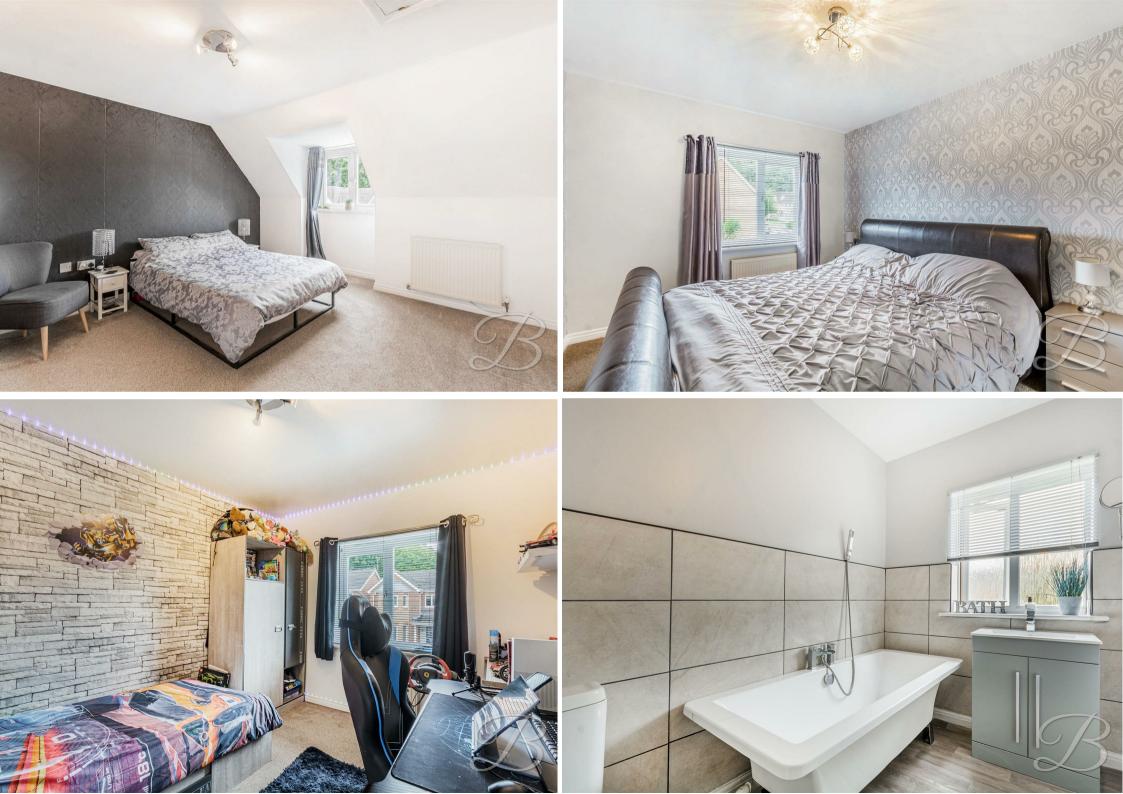

Heading up to the first floor, you will be met with two well generous bedrooms with plenty of versatility to add your own stamp. The spacious landing in-turn provides access to a fabulous bathroom fitted with a modern three piece suite.

The second floor leads to the master bedroom which benefits from the luxury of an en suite. This room also has a built out area creating the potential for a walk in wardrobe. What's not to love?

Outside provides an enclosed garden with a well-maintained lawn and gravel seating area. This space is of a brilliant size, perfect for hosting BBQ's in the summer months. The front offers a private driveway allowing for off-road parking. Like what you see? Call now to arrange a viewing!

#### Landing

With a window to the front elevation and further access to;

Bedroom Two 9'7" x 14'11" With carpeted flooring, central heating radiator and a window to the rear elevation.

Bedroom Three 8'9" x 10'8" With carpeted flooring, central heating radiator and a window to the front elevation.

## Bathroom 5'8" x 9'10"

Three piece suite comprising of a hand wash basin, low flush WC and a bath. With a window to the rear elevation.

Bedroom One 11'4" x 12'3" With carpeted flooring, central heating radiator, space for a walk in wardrobe and en suite. Fitted with a window the front elevation.

## En Suite 4'7" x 8'11" Three piece suite comprising of a hand wash basin, low flush WC and shower. Fitted with a velux window.