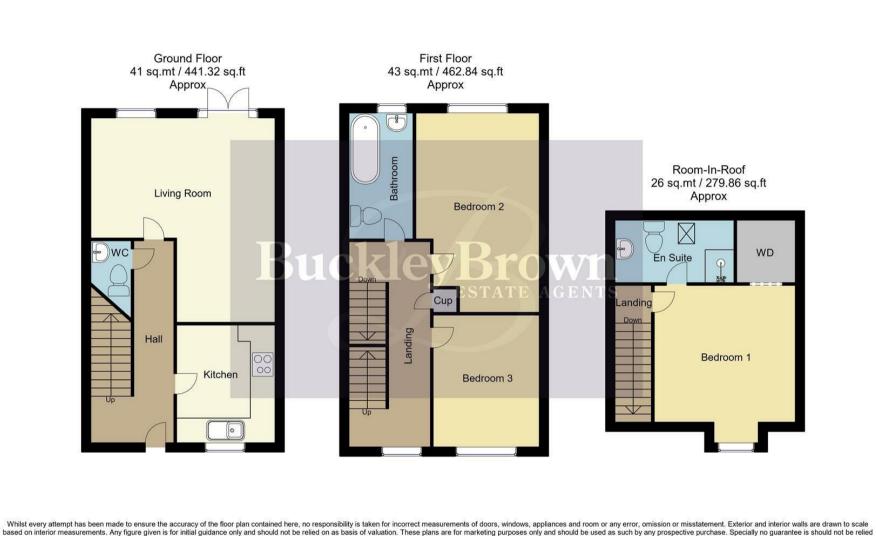

Entrance Hallway With access to;

# WC

Fitted with a hand wash basin and low flush WC.

# Kitchen 8'3" x 9'10"

Complete with a range of matching cabinetry, inset sink and drainer, integrated appliances and splashback tiles. There is also space and plumbing for a washing machine/tumble dryer.

## Living Room 15'4" x 15'10"

Spacious living room with ample furniture space, complemented by a window and patio doors to the rear giving access to the garden.

#### Landing

With a window to the front elevation and further access to;

Bedroom Two 9'7" x 14'11" With carpeted flooring, central heating radiator and a window to the rear elevation.

Bedroom Three 8'9" x 10'8" With carpeted flooring, central heating radiator and a window to the front elevation.

## Bathroom 5'8" x 9'10"

Three piece suite comprising of a hand wash basin, low flush WC and a bath. With a window to the rear elevation.

Bedroom One 11'4" x 12'3" With carpeted flooring, central heating radiator, space for a walk in wardrobe and en suite. Fitted with a window the front elevation.

## En Suite 4'7" x 8'11" Three piece suite comprising of a hand wash basin, low flush WC and shower. Fitted with a velux window.

#### Outside

Low maintenance frontage with a pathway leading up to the front door and private driveway allowing for off road parking. To the rear there is a well maintained lawn, gravel seating area and fence surround.