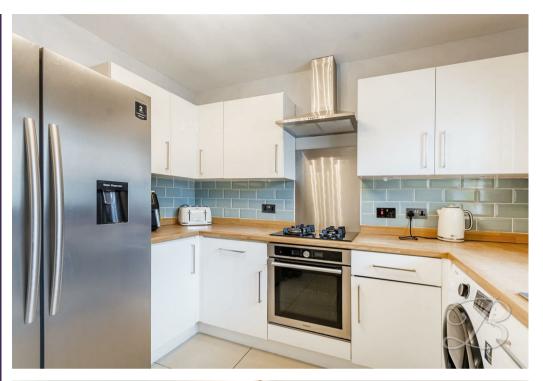

As you walk through you will first of all find the kitchen which is fitted with a range of matching cabinets and units, with work surface and an inset sink along with decorative splash back tiles. Moving through to the light and airy living room which is complemented beautifully by patio doors bringing the outside inside. This is a great space for entertaining during the summer months. There is also ample space for a dining room table. Finishing the ground floor is a handy downstairs WC fir added convenience. Impressed so far? Let's head upstairs where the excitement will continue!

# Kitchen 8'3" x 9'10"

Complete with a range of matching cabinetry, inset sink and drainer, integrated appliances and splashback tiles. There is also space and plumbing for a washing machine/tumble dryer.