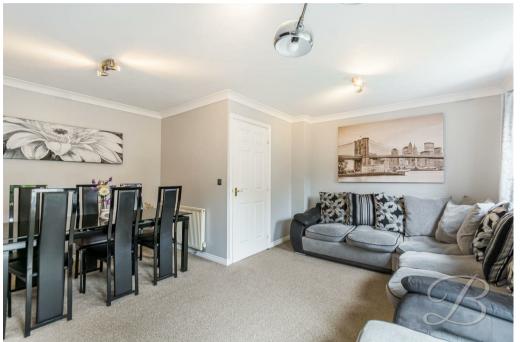

As you walk through you will first of all find the kitchen which is fitted with a range of matching cabinets and units, with work surface and an inset sink along with decorative splash back tiles. Moving through to the light and airy living room which is complemented beautifully by patio doors bringing the outside inside. This is a great space for entertaining during the summer months. There is also ample space for a dining room table. Finishing the ground floor is a handy downstairs WC fir added convenience. Impressed so far? Let's head upstairs where the excitement will continue!

## Living Room 15'4" x 15'10"

Spacious living room with ample furniture space, complemented by a window and patio doors to the rear giving access to the garden.