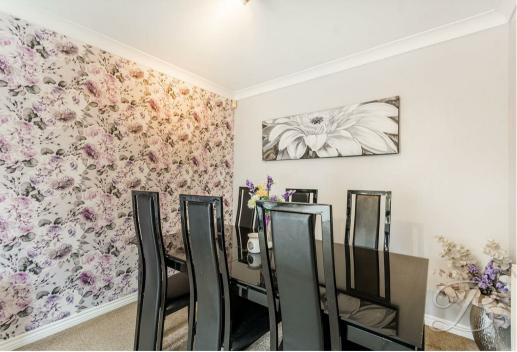

As you walk through you will first of all find the kitchen which is fitted with a range of matching cabinets and units, with work surface and an inset sink along with decorative splash back tiles. Moving through to the light and airy living room which is complemented beautifully by patio doors bringing the outside inside. This is a great space for entertaining during the summer months. There is also ample space for a dining room table. Finishing the ground floor is a handy downstairs WC fir added convenience. Impressed so far? Let's head upstairs where the excitement will continue!