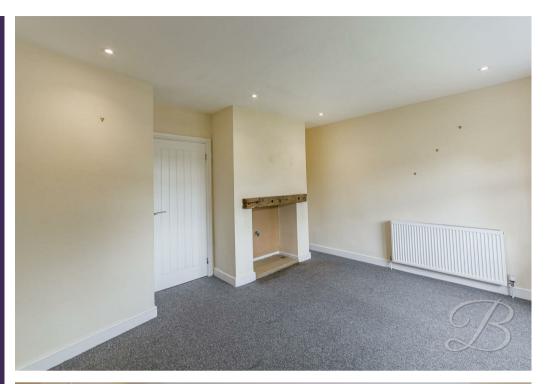

Upon entry, you'll be welcomed into a wonderful living room which is of a brilliant size and benefits from a bay window to the front, allowing for ample natural light to flood through. As you walk further you will find a kitchen/dining room leading nicely off here, which comes complete with a range of stylish units and cabinetry, with complementary work surface and a range of integrated appliances too. For added convenience there is a hallway to the side, currently utilised as a utility space with doors leading out to the front and the rear, ensuring swift entry and exit for muddy boots and paws!

## Living Room

With bay window to the front elevation, allowing for ample natural light to flood through

Inner Hallway
With access leading to;