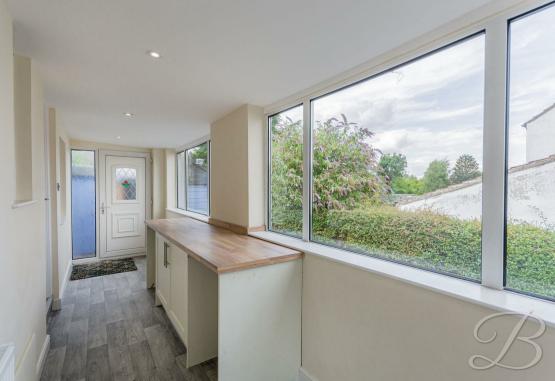

## **Entrance Hallway**

With windows to the side elevation, doors to the front and rear for convenient access, as well as a door leading through to;