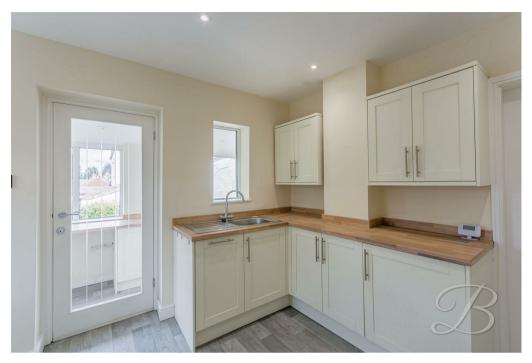

Upon entry, you'll be welcomed into a wonderful living room which is of a brilliant size and benefits from a bay window to the front, allowing for ample natural light to flood through. As you walk further you will find a kitchen/dining room leading nicely off here, which comes complete with a range of stylish units and cabinetry, with complementary work surface and a range of integrated appliances too. For added convenience there is a hallway to the side, currently utilised as a utility space with doors leading out to the front and the rear, ensuring swift entry and exit for muddy boots and paws!

### Kitchen/Dining Room

Complete with a range of shaker style units and cabinetry, with complementary work surface over and a range of integrated appliances too. With a window to the rear elevation and a door leading nicely into;