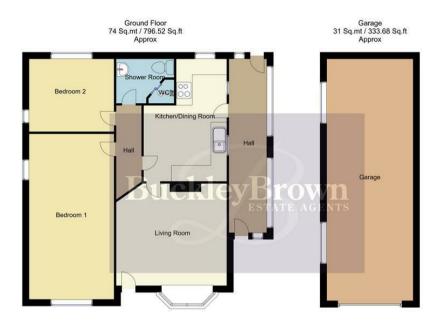

Upon entry, you'll be welcomed into a wonderful living room which is of a brilliant size and benefits from a bay window to the front, allowing for ample natural light to flood through. As you walk further you will find a kitchen/dining room leading nicely off here, which comes complete with a range of stylish units and cabinetry, with complementary work surface and a range of integrated appliances too. For added convenience there is a hallway to the side, currently utilised as a utility space with doors leading out to the front and the rear, ensuring swift entry and exit for muddy boots and paws!

Moving back through the inner hallway you will find two bedrooms which both benefit from dual aspect windows, as well as a modern shower room which has been complemented well with modern fixtures and fittings.

Outside you will find a well established frontage and gated driveway to the front allowing for ample off-street parking which in turn leads to the garage. The rear garden is of a brilliant size for you to enjoy all year round and is mainly laid to lawn with fence surround offering a degree of privacy!

## **Entrance Hallway**

With windows to the side elevation, doors to the front and rear for convenient access, as well as a door leading through to;

### Kitchen/Dining Room

Complete with a range of shaker style units and cabinetry, with complementary work surface over and a range of integrated appliances too. With a window to the rear elevation and a door leading nicely into;

## Living Room

With bay window to the front elevation, allowing for ample natural light to flood through

Inner Hallway
With access leading to;

### Bedroom One

With dual aspect windows to the front and side elevation

## Bedroom Two

With dual aspect windows to the side and rear elevation

#### Outside

With a well established frontage and gated driveway to the front allowing for ample off-street parking which in turn leads to the garage. The rear garden is of a brilliant size, mainly laid to lawn with fence surround offering a degree of privacy.

Whilst every attempt has been made to ensure the accuracy of the floor plan contained here, no responsibility is taken for incorrect measurements of doors, windows, appliances and room or any error, omission or misstatement. Exterior and interior walls are drawn to scale based on interior measurements. Any figure given is for initial guidance only and should not be relied on as basis of valuation. These plans are for marketing purposes only and should be used as such by any prospective purchase. Specially no guarantee is should not be relied on as a basis of valuation. These plans are for marketing purposes only and should be used as such by any prospective purchase. Specifically no guarantee is given on the total square footage of the property if quoted on this plan.