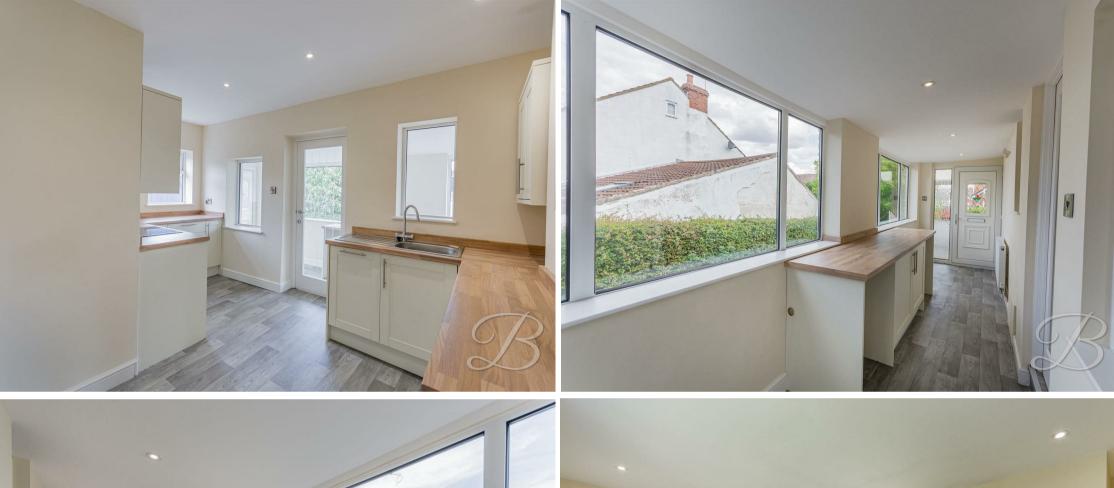

## **Entrance Hallway**

With windows to the side elevation, doors to the front and rear for convenient access, as well as a door leading through to;

### Kitchen/Dining Room

Complete with a range of shaker style units and cabinetry, with complementary work surface over and a range of integrated appliances too. With a window to the rear elevation and a door leading nicely into;