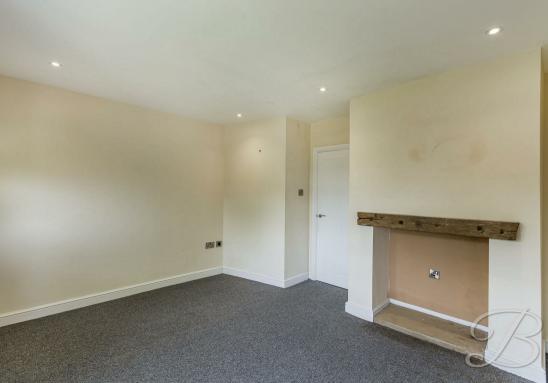

## Living Room

With bay window to the front elevation, allowing for ample natural light to flood through

Inner Hallway
With access leading to;