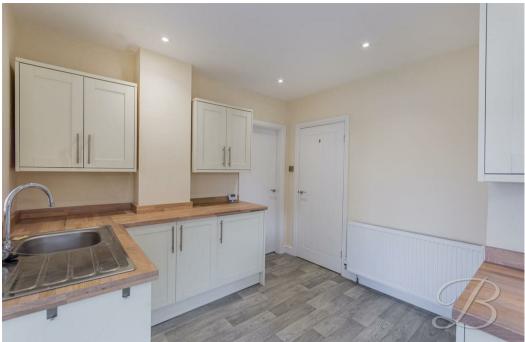

### Kitchen/Dining Room

Complete with a range of shaker style units and cabinetry, with complementary work surface over and a range of integrated appliances too. With a window to the rear elevation and a door leading nicely into;