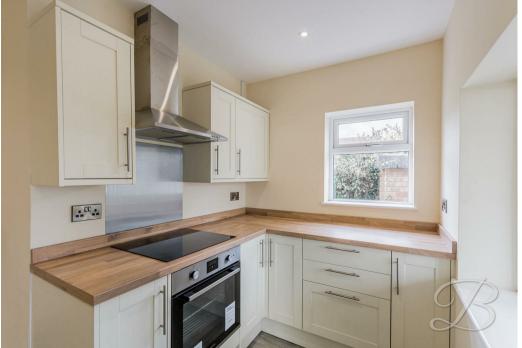

Upon entry, you'll be welcomed into a wonderful living room which is of a brilliant size and benefits from a bay window to the front, allowing for ample natural light to flood through. As you walk further you will find a kitchen/dining room leading nicely off here, which comes complete with a range of stylish units and cabinetry, with complementary work surface and a range of integrated appliances too. For added convenience there is a hallway to the side, currently utilised as a utility space with doors leading out to the front and the rear, ensuring swift entry and exit for muddy boots and paws!

### Kitchen/Dining Room

Complete with a range of shaker style units and cabinetry, with complementary work surface over and a range of integrated appliances too. With a window to the rear elevation and a door leading nicely into;