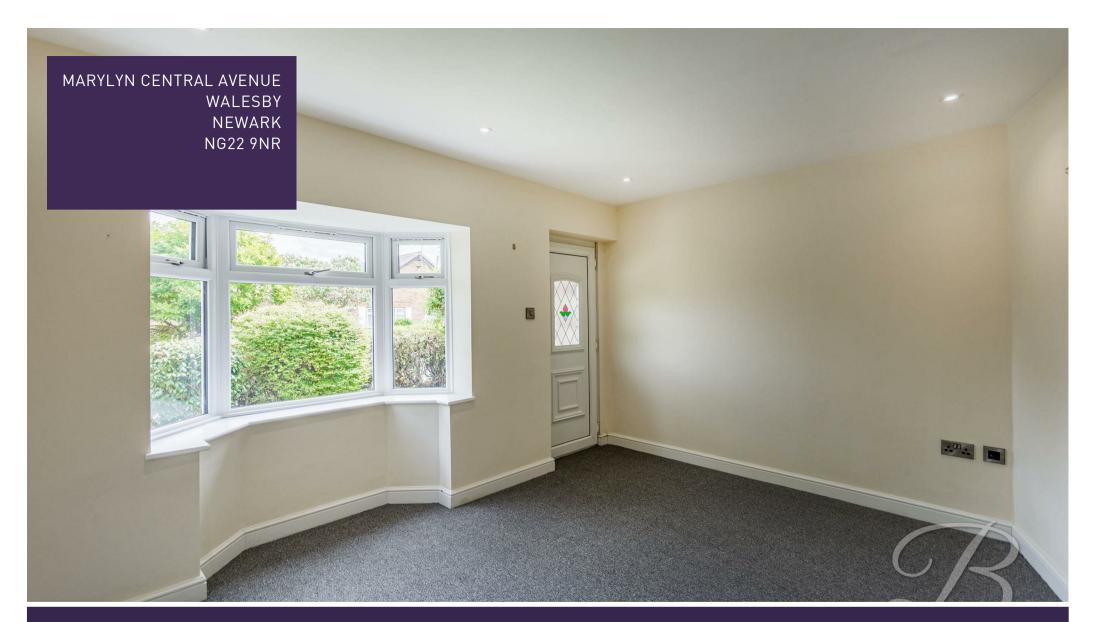

Upon entry, you'll be welcomed into a wonderful living room which is of a brilliant size and benefits from a bay window to the front, allowing for ample natural light to flood through. As you walk further you will find a kitchen/dining room leading nicely off here, which comes complete with a range of stylish units and cabinetry, with complementary work surface and a range of integrated appliances too. For added convenience there is a hallway to the side, currently utilised as a utility space with doors leading out to the front and the rear, ensuring swift entry and exit for muddy boots and paws!

## Living Room

With bay window to the front elevation, allowing for ample natural light to flood through

Inner Hallway
With access leading to;