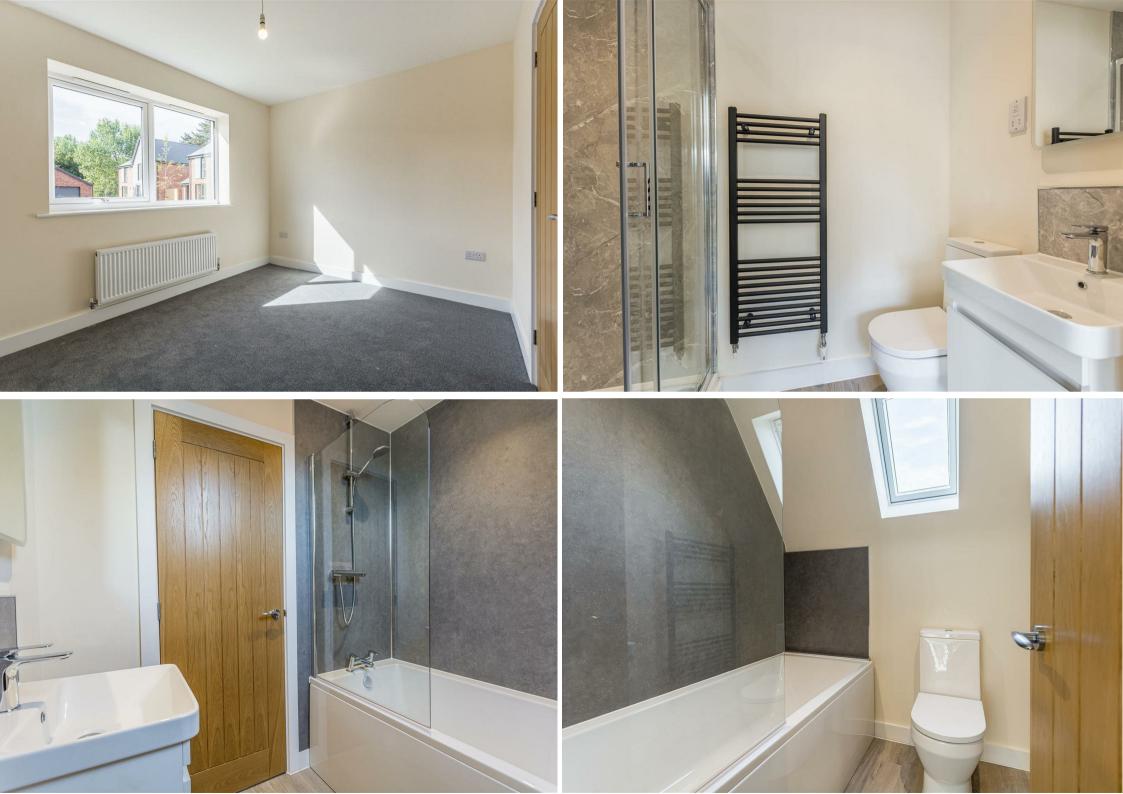

Bedroom One 11'6" x 12'5" Located downstairs, bedroom one is a brilliant size and benefits from access to a

private modern ensuite. The room has a window to the front elevation, a radiator and your choice of flooring.

En-Suite 7'1" x 3'10"

Three piece suite comprising of a hand wash basin, low flush WC and a double shower.

#### Bathroom 6'0" x 6'9"

A well appointed modern bathroom located in between bedrooms two and three, the bathroom comprises of a three piece suite, a hand wash basin, low flush WC and bath.

Outside

To the front you will find a low maintenance lawn area with driveway area. The garden to the rear comprises of a laid to lawn, patio seating area with fencing to the surround.