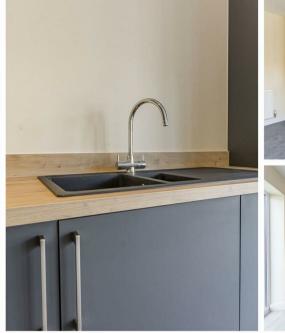

The kitchen once chosen will comprise of a mixture of modern wall and base units with work surface over, an inset sink and drainer with mixer tap over. The kitchen will also has the following integrated appliances, fridge/freezer, washing machine, dishwasher, cooker, inset electric hob and extractor hood over.