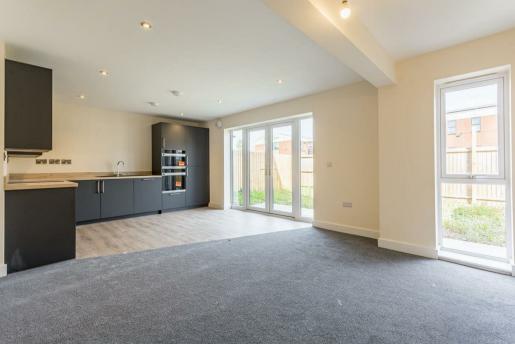

## Entrance Hall

Having your choice of flooring and a central heating radiator, this is a great entrance hallway leading to;

Kitchen & Living Area 21'7" x 13'6" The space to the rear of the property is laid out perfectly to enjoy open plan living with a seperate living area and kitchen space. The room has an abundance of natural light flooding the room with large windows to the rear elevation and french doors leading to the rear garden.