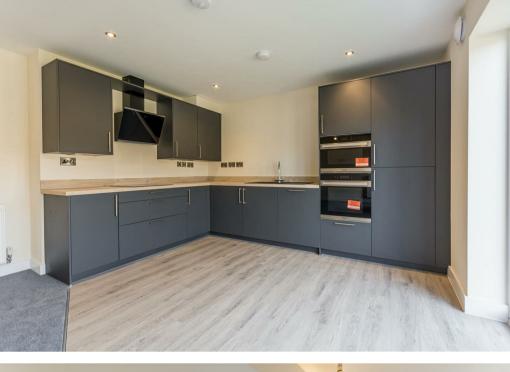

The kitchen once chosen will comprise of a mixture of modern wall and base units with work surface over, an inset sink and drainer with mixer tap over. The kitchen will also has the following integrated appliances, fridge/freezer, washing machine, dishwasher, cooker, inset electric hob and extractor hood over.