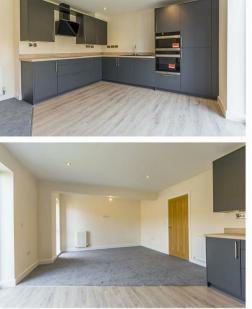

## Entrance Hall

Having your choice of flooring and a central heating radiator, this is a great entrance hallway leading to;

Kitchen & Living Area 21'7" x 13'6" The space to the rear of the property is laid out perfectly to enjoy open plan living with a seperate living area and kitchen space. The room has an abundance of natural light flooding the room with large windows to the rear elevation and french doors leading to the rear garden.

The kitchen once chosen will comprise of a mixture of modern wall and base units with work surface over, an inset sink and drainer with mixer tap over. The kitchen will also has the following integrated appliances, fridge/freezer, washing machine, dishwasher, cooker, inset electric hob and extractor hood over.