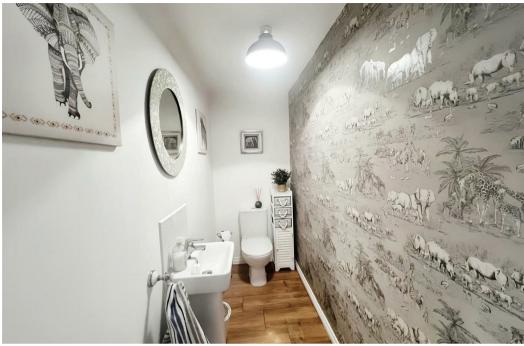

As you make your way inside you will first of all find a welcoming entrance hallway which has a useful downstairs WC leading just off from here. The first room you will notice is the dining room this is light and airy with lots of space for hosting friends and family. As you walk further you will find a bright and spacious lounge with a set of patio doors overlooking the south facing rear garden and allowing ample natural light to flood through. Completing the ground floor is a well presented kitchen complete with a range of stylish units and integrated appliances. The hallway, downstairs W/C and kitchen all have ceramic flooring and the lounge and dining room having laminate flooring.

Downstairs WC 8'7" x 3'6" Laminate flooring, low flush wc and pedestal hand wash basin.

Master Bedroom 8'10" x 11'1" With carpet flooring, window and access to;

En-Suite 6'11" x 4'11" Complete with a shower cubical, low flush wc and pedestal wash hand basin.