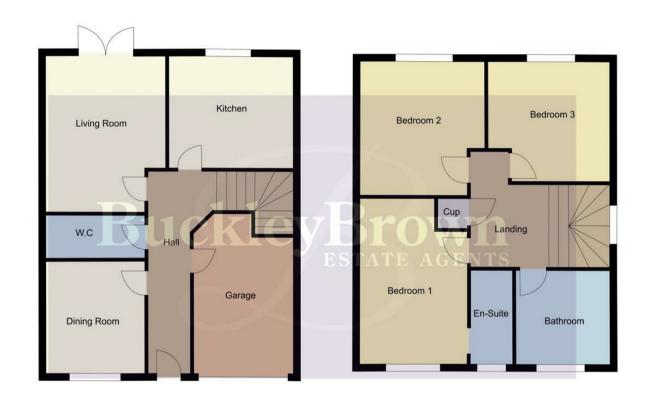

As you make your way inside you will first of all find a welcoming entrance hallway which has a useful downstairs WC leading just off from here. The first room you will notice is the dining room this is light and airy with lots of space for hosting friends and family. As you walk further you will find a bright and spacious lounge with a set of patio doors overlooking the south facing rear garden and allowing ample natural light to flood through. Completing the ground floor is a well presented kitchen complete with a range of stylish units and integrated appliances. The hallway, downstairs W/C and kitchen all have ceramic flooring and the lounge and dining room having laminate flooring.

The first floor hosts three well proportioned bedrooms with the master benefiting from the added luxury of an en-suite. In addition there is a lovely family bathroom fitted with a three-piece suite in white. Outside complements this property well with an easy to maintain front garden with a driveway providing off-street parking and access to the garage. To the rear there is an enclosed garden which is a rear credit to the current owners! There is a low maintenance astroturf lawn, which is pet safe/friendly and range of patio seating areas providing the perfect oasis to relax in. Ready to view this property for yourself? Call now to arrange a viewing!

Dining Room 8'6" x 9'10" With window to front elevation, laminate flooring and radiator.

Living Room 15'1" x 10'4"
With laminate flooring, radiator and patio doors leading outside,

Kitchen 9'8" x 9'9"

Complete with a range of matching wall and base units, complimentary work surface over, integrated oven with gas hob, extractor fan, sink and drainer with mixer tap, integrated fridge and freezer, window to rear elevation, laminate flooring and door leading outside.

Downstairs WC 8'7" x 3'6" Laminate flooring, low flush wc and pedestal hand wash basin.

Master Bedroom 8'10" x 11'1" With carpet flooring, window and access to;

En-Suite 6'11" x 4'11" Complete with a shower cubical, low flush wc and pedestal wash hand basin.

Bedroom Two 9'8" x 9'9"
With carpet flooring, radiator and window.

Bedroom Three 8'9" x 9'6"
With carpet flooring, radiator and window.

Bathroom 6'9" x 6'4"

Complete with a matching three piece suite comprising of panelled bath with shower over, pedestal hand wash basin, low flush

wc, partly tiled floor and window to front elevation.