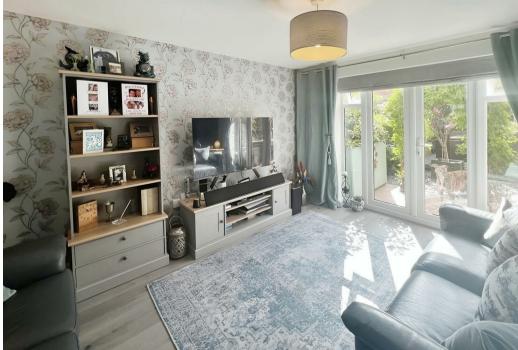

As you make your way inside you will first of all find a welcoming entrance hallway which has a useful downstairs WC leading just off from here. The first room you will notice is the dining room this is light and airy with lots of space for hosting friends and family. As you walk further you will find a bright and spacious lounge with a set of patio doors overlooking the south facing rear garden and allowing ample natural light to flood through. Completing the ground floor is a well presented kitchen complete with a range of stylish units and integrated appliances. The hallway, downstairs W/C and kitchen all have ceramic flooring and the lounge and dining room having laminate flooring.