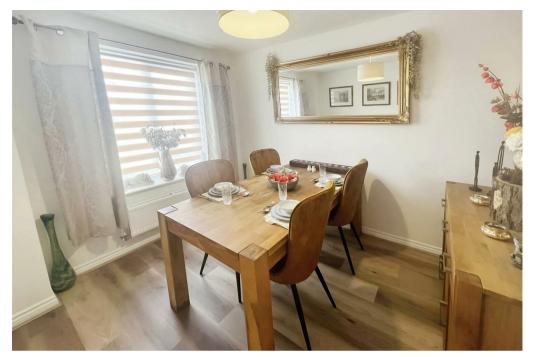

As you make your way inside you will first of all find a welcoming entrance hallway which has a useful downstairs WC leading just off from here. The first room you will notice is the dining room this is light and airy with lots of space for hosting friends and family. As you walk further you will find a bright and spacious lounge with a set of patio doors overlooking the south facing rear garden and allowing ample natural light to flood through. Completing the ground floor is a well presented kitchen complete with a range of stylish units and integrated appliances. The hallway, downstairs W/C and kitchen all have ceramic flooring and the lounge and dining room having laminate flooring.