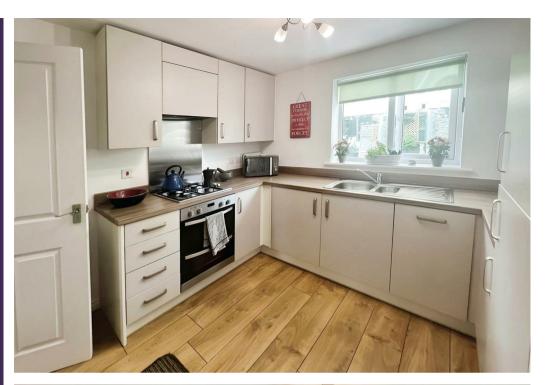

As you make your way inside you will first of all find a welcoming entrance hallway which has a useful downstairs WC leading just off from here. The first room you will notice is the dining room this is light and airy with lots of space for hosting friends and family. As you walk further you will find a bright and spacious lounge with a set of patio doors overlooking the south facing rear garden and allowing ample natural light to flood through. Completing the ground floor is a well presented kitchen complete with a range of stylish units and integrated appliances. The hallway, downstairs W/C and kitchen all have ceramic flooring and the lounge and dining room having laminate flooring.

Dining Room 8'6" x 9'10" With window to front elevation, laminate flooring and radiator.

Living Room 15'1" x 10'4"
With laminate flooring, radiator and patio doors leading outside,

Kitchen 9'8" x 9'9"

Complete with a range of matching wall and base units, complimentary work surface over, integrated oven with gas hob, extractor fan, sink and drainer with mixer tap, integrated fridge and freezer, window to rear elevation, laminate flooring and door leading outside.