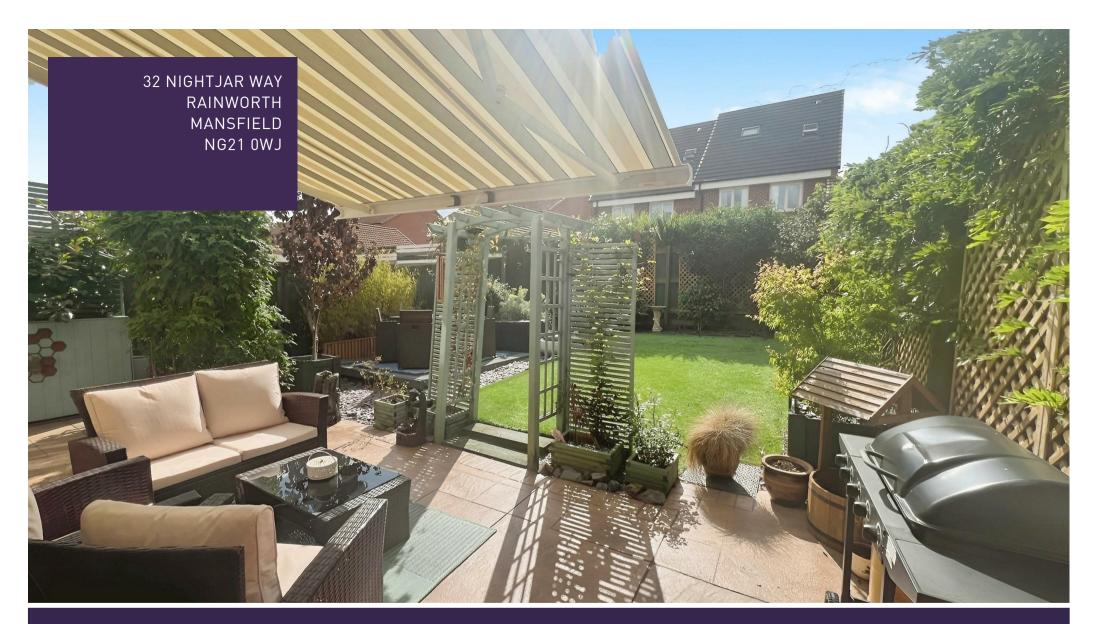

The first floor hosts three well proportioned bedrooms with the master benefiting from the added luxury of an en-suite. In addition there is a lovely family bathroom fitted with a three-piece suite in white. Outside complements this property well with an easy to maintain front garden with a driveway providing off-street parking and access to the garage. To the rear there is an enclosed garden which is a rear credit to the current owners! There is a low maintenance astroturf lawn, which is pet safe/friendly and range of patio seating areas providing the perfect oasis to relax in. Ready to view this property for yourself? Call now to arrange a viewing!

## Outside

To the front of the property there is a driveway providing off-street parking. To the rear of the property is an enclosed garden with low maintenance astroturf and an array of seating areas to enjoy in the summer months.