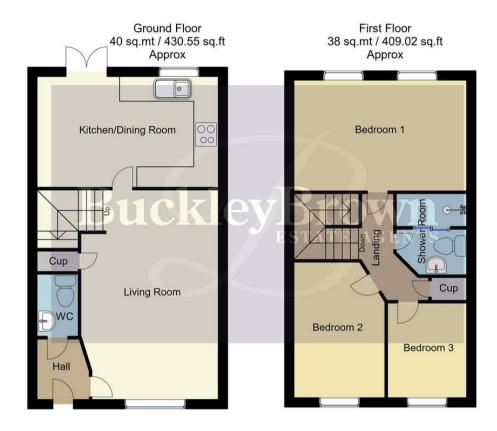

### WC

Fitted with a hand wash basin, low flush WC.

Living Room 14'6" x 17'1"

Spacious room with a cupboard under the stairs and a window to the front elevation.

Kitchen/Dining Room 8'9" x 14'5" Complete with a range of matching cabinets, inset sink and drainer, integrated appliances and a window to the rear elevation. There is also ample space for dining furniture along with patio doors to the rear bringing the outside inside.

# Landing

With a storage cupboard and further access into;

## Bedroom One 8'9" x 14'5"

With carpeted flooring, central heating radiator and windows to the rear elevation.

#### Bedroom Two 7'5" x 10'9"

With carpeted flooring, central heating radiator and a window to the front elevation.

## Bedroom Three 6'9" x 7'6"

With carpeted flooring, central heating radiator and a window to the front elevation.

### Shower Room 5'7" x 6'5"

Three piece suite comprising of a hand wash basin, low flush WC and shower.

#### Outside

To the front of the property you will find parking for two cars and a low maintenance lawn. Stunning garden with an artificial lawn, patio seating area and fence surround.

Whilst every attempt has been made to ensure the accuracy of the floor plan contained here, no responsibility is taken for incorrect measurements of doors, windows, appliances and room or any error, omission or misstatement. Exterior and interior walls are drawn to scale based on interior measurements. Any figure given is for initial guidance only and should not be relied on as basis of valuation. These plans are for marketing purposes only and should be used as such by any prospective purchase. Specially no guarantee is should not be relied on as a basis of valuation. These plans are for marketing purposes only and should be used as such by any prospective purchase. Specifically no guarantee is given on the total square footage of the property if quoted on this plan.