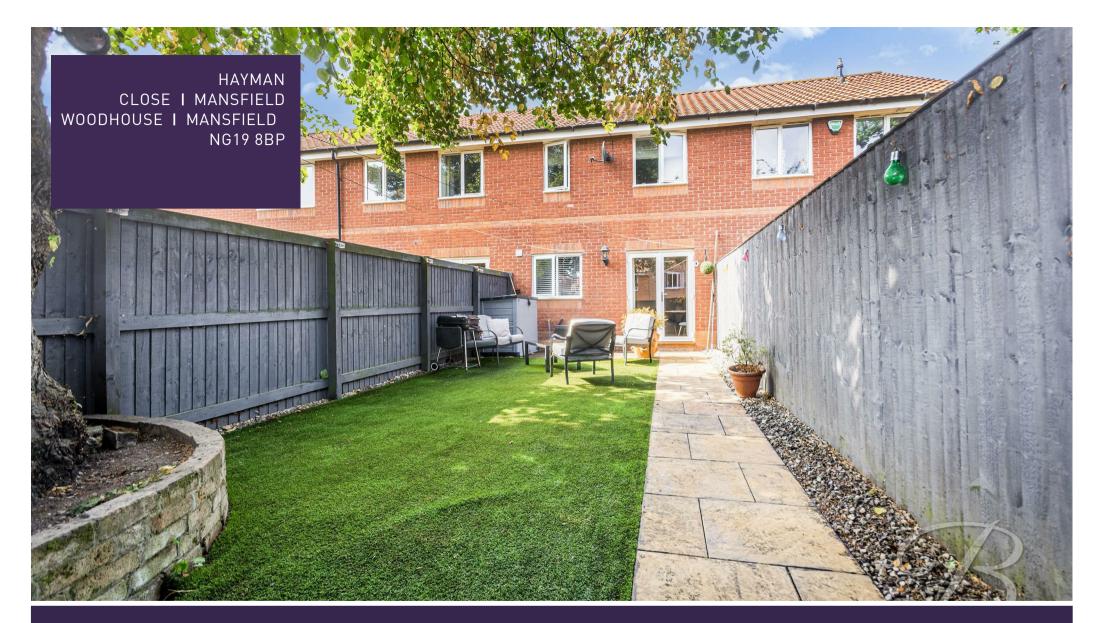

Heading outside, you will find an enclosed and well-maintained garden with an artificial lawn and patio seating area, this space lends itself perfectly to BBQ's in the summer months! Not to forget parking to the front of the property.

#### Outside

To the front of the property you will find parking for two cars and a low maintenance lawn. Stunning garden with an artificial lawn, patio seating area and fence surround.

Whilst every attempt has been made to ensure the accuracy of the floor plan contained here, no responsibility is taken for incorrect measurements of doors, windows, appliances and room or any error, omission or misstatement. Exterior and interior walls are drawn to scale based on interior measurements. Any figure given is for initial guidance only and should not be relied on as basis of valuation. These plans are for marketing purposes only and should be used as such by any prospective purchase. Specially no guarantee is should not be relied on as a basis of valuation. These plans are for marketing purposes only and should be used as such by any prospective purchase. Specifically no guarantee is given on the total square footage of the property if quoted on this plan.