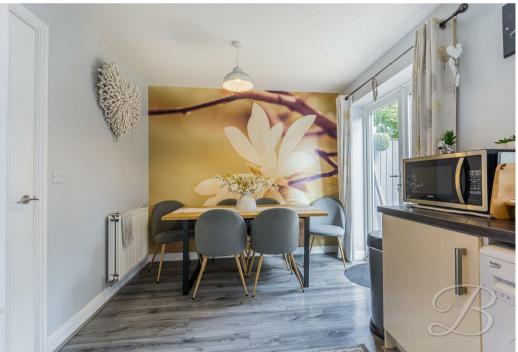

Upon entry, you will be presented with a lovely living room area where you'll find a light and airy space to enjoy movie nights with family and friends. Next door, you will find the open plan kitchen/dining area which has been beautifully decorated and offers space for a large table and chairs. The perfect space for hosting dinner parties and inviting family over for dinner! The kitchen provides a range of matching wall and base units to utilise, along with space for all essential appliances and ample worktop space to prepare tasty meals. This room is complemented by patio doors to the rear, bringing the outside inside.

### WC

Fitted with a hand wash basin, low flush WC.

Living Room 14'6" x 17'1"

Spacious room with a cupboard under the stairs and a window to the front elevation.

Kitchen/Dining Room 8'9" x 14'5" Complete with a range of matching cabinets, inset sink and drainer, integrated appliances and a window to the rear elevation. There is also ample space for dining furniture along with patio doors to the rear bringing the outside inside.