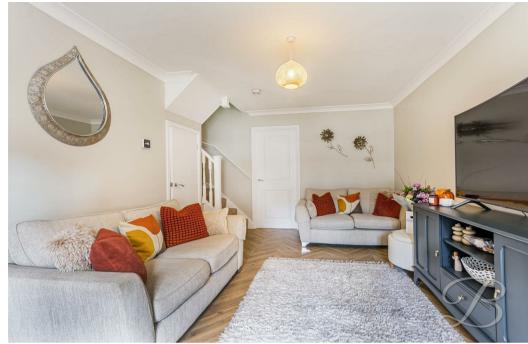

Upon entry, you will be presented with a lovely living room area where you'll find a light and airy space to enjoy movie nights with family and friends. Next door, you will find the open plan kitchen/dining area which has been beautifully decorated and offers space for a large table and chairs. The perfect space for hosting dinner parties and inviting family over for dinner! The kitchen provides a range of matching wall and base units to utilise, along with space for all essential appliances and ample worktop space to prepare tasty meals. This room is complemented by patio doors to the rear, bringing the outside inside.