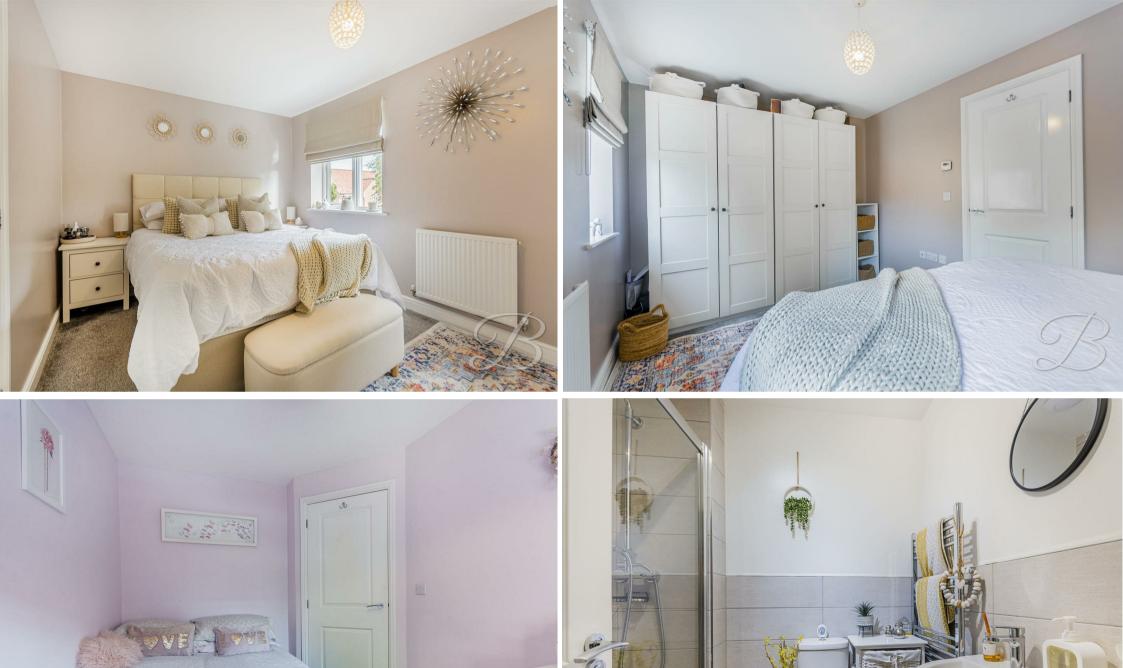

Now that you've seen all the ground floor has to offer, let's take a walk upstairs, where you will be just as impressed! From the landing, you'll gain access to three well-sized bedrooms, all offering space to add your on homely furnishings. This property hosts a three piece shower room just off the landing.

## Bedroom One 8'9" x 14'5"

With carpeted flooring, central heating radiator and windows to the rear elevation.

#### Bedroom Two 7'5" x 10'9"

With carpeted flooring, central heating radiator and a window to the front elevation.

## Bedroom Three 6'9" x 7'6"

With carpeted flooring, central heating radiator and a window to the front elevation.

### Shower Room 5'7" x 6'5"

Three piece suite comprising of a hand wash basin, low flush WC and shower.