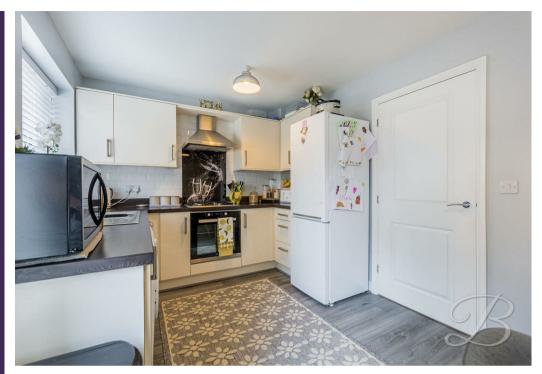

Upon entry, you will be presented with a lovely living room area where you'll find a light and airy space to enjoy movie nights with family and friends. Next door, you will find the open plan kitchen/dining area which has been beautifully decorated and offers space for a large table and chairs. The perfect space for hosting dinner parties and inviting family over for dinner! The kitchen provides a range of matching wall and base units to utilise, along with space for all essential appliances and ample worktop space to prepare tasty meals. This room is complemented by patio doors to the rear, bringing the outside inside.

### WC

Fitted with a hand wash basin, low flush WC.

Living Room 14'6" x 17'1"

Spacious room with a cupboard under the stairs and a window to the front elevation.

Kitchen/Dining Room 8'9" x 14'5" Complete with a range of matching cabinets, inset sink and drainer, integrated appliances and a window to the rear elevation. There is also ample space for dining furniture along with patio doors to the rear bringing the outside inside.