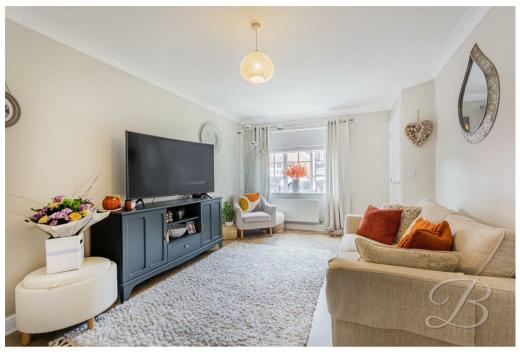

Upon entry, you will be presented with a lovely living room area where you'll find a light and airy space to enjoy movie nights with family and friends. Next door, you will find the open plan kitchen/dining area which has been beautifully decorated and offers space for a large table and chairs. The perfect space for hosting dinner parties and inviting family over for dinner! The kitchen provides a range of matching wall and base units to utilise, along with space for all essential appliances and ample worktop space to prepare tasty meals. This room is complemented by patio doors to the rear, bringing the outside inside.

### WC

Fitted with a hand wash basin, low flush WC.

Living Room 14'6" x 17'1"

Spacious room with a cupboard under the stairs and a window to the front elevation.

Kitchen/Dining Room 8'9" x 14'5" Complete with a range of matching cabinets, inset sink and drainer, integrated appliances and a window to the rear elevation. There is also ample space for dining furniture along with patio doors to the rear bringing the outside inside.