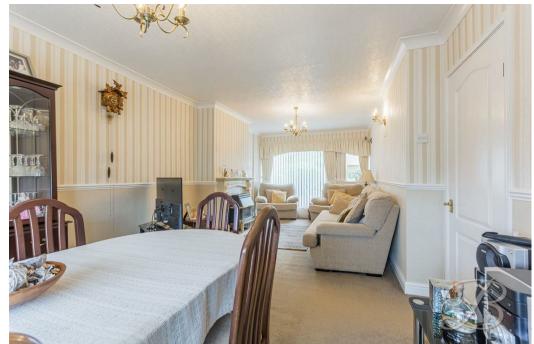

The ground floor welcomes you to an open-plan living/dining area that is fitted with beautiful neutral decor and a traditional fireplace. The bay fronted window allows a wealth of natural light to flow through and provides a welcoming environment for both relaxing and dining. Not to mention, sliding doors, which provide easy access to the garden. Next is the delightful kitchen that is equipped with a range of units to utilise, along with integrated appliances and space for a washing machine and tumble dryer. You'll also gain access to the rear garden from here.

Living Room 10'4" x 13'5" With carpet to flooring, traditional fireplace, coving and sliding doors leading outside.

Dining Room 9'10" x 11'5" With carpet to flooring, central heating radiator, coving and a bay window to the front elevation.