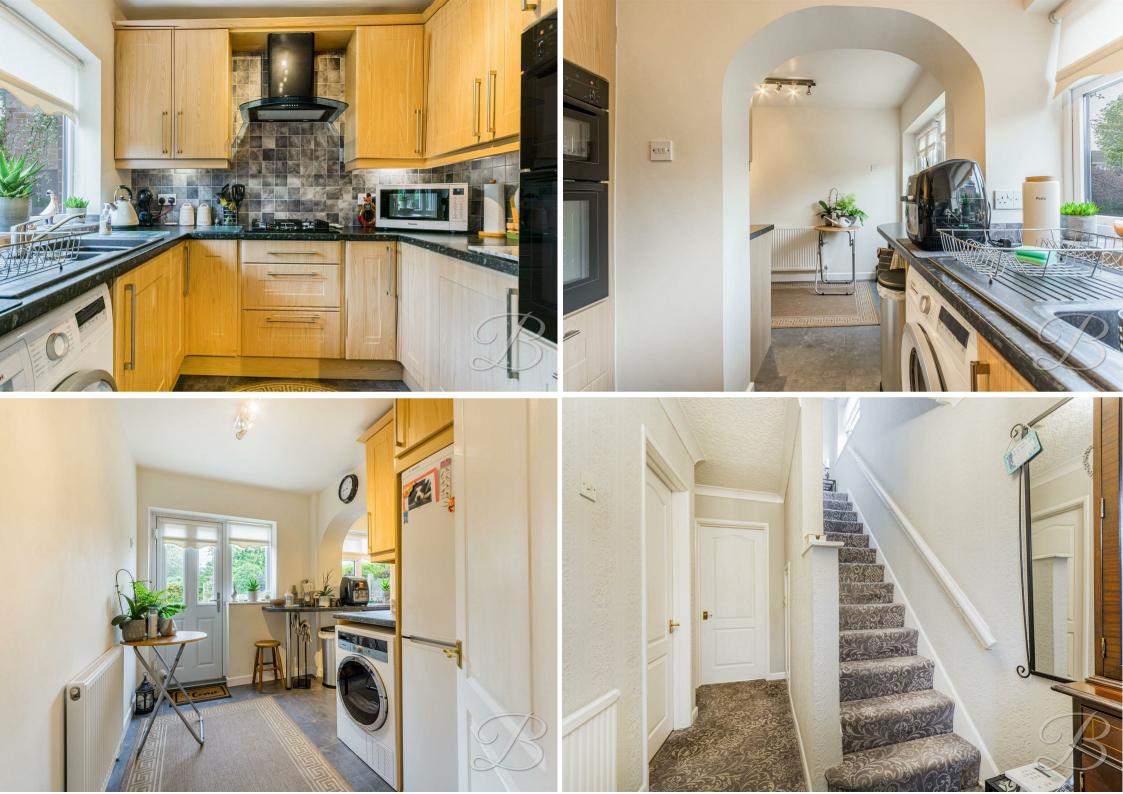

The ground floor welcomes you to an open-plan living/dining area that is fitted with beautiful neutral decor and a traditional fireplace. The bay fronted window allows a wealth of natural light to flow through and provides a welcoming environment for both relaxing and dining. Not to mention, sliding doors, which provide easy access to the garden. Next is the delightful kitchen that is equipped with a range of units to utilise, along with integrated appliances and space for a washing machine and tumble dryer. You'll also gain access to the rear garden from here.

## Kitchen 8'0" x 15'0"

Complete with matching wall and base units, work surface, gas hob, extractor fan, tiled walls, inset sink with a mixer tap above, plumbing for a washing machine and tumble dryer. With an integrated microwave, oven, window to the rear elevation and door leading outside.