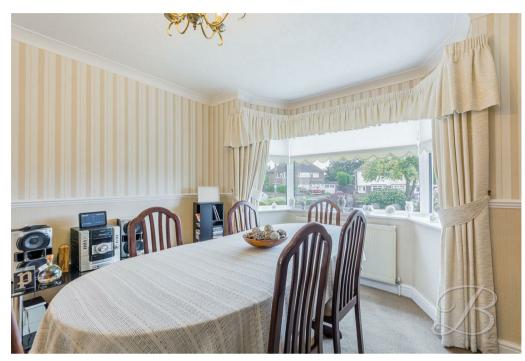

The ground floor welcomes you to an open-plan living/dining area that is fitted with beautiful neutral decor and a traditional fireplace. The bay fronted window allows a wealth of natural light to flow through and provides a welcoming environment for both relaxing and dining. Not to mention, sliding doors, which provide easy access to the garden. Next is the delightful kitchen that is equipped with a range of units to utilise, along with integrated appliances and space for a washing machine and tumble dryer. You'll also gain access to the rear garden from here.

Living Room 10'4" x 13'5" With carpet to flooring, traditional fireplace, coving and sliding doors leading outside.

Dining Room 9'10" x 11'5" With carpet to flooring, central heating radiator, coving and a bay window to the front elevation.