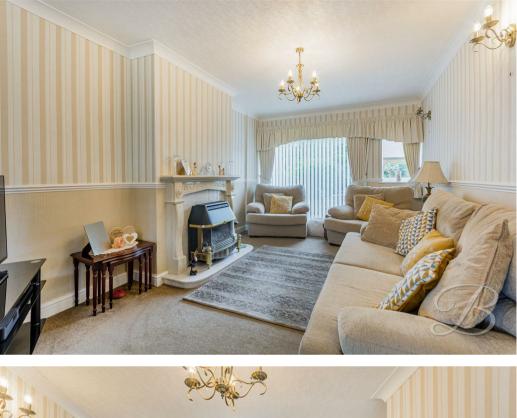

The ground floor welcomes you to an open-plan living/dining area that is fitted with beautiful neutral decor and a traditional fireplace. The bay fronted window allows a wealth of natural light to flow through and provides a welcoming environment for both relaxing and dining. Not to mention, sliding doors, which provide easy access to the garden. Next is the delightful kitchen that is equipped with a range of units to utilise, along with integrated appliances and space for a washing machine and tumble dryer. You'll also gain access to the rear garden from here.

Living Room 10'4" x 13'5" With carpet to flooring, traditional fireplace, coving and sliding doors leading outside.

Dining Room 9'10" x 11'5" With carpet to flooring, central heating radiator, coving and a bay window to the front elevation.