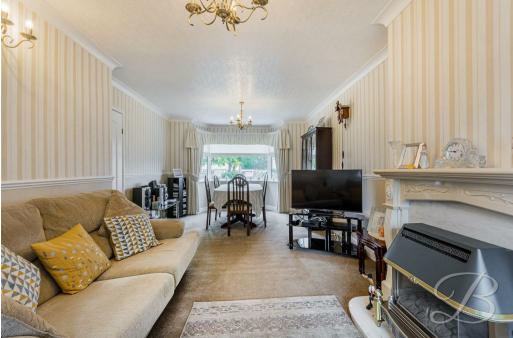

The ground floor welcomes you to an open-plan living/dining area that is fitted with beautiful neutral decor and a traditional fireplace. The bay fronted window allows a wealth of natural light to flow through and provides a welcoming environment for both relaxing and dining. Not to mention, sliding doors, which provide easy access to the garden. Next is the delightful kitchen that is equipped with a range of units to utilise, along with integrated appliances and space for a washing machine and tumble dryer. You'll also gain access to the rear garden from here.

Living Room 10'4" x 13'5" With carpet to flooring, traditional fireplace, coving and sliding doors leading outside.

Dining Room 9'10" x 11'5" With carpet to flooring, central heating radiator, coving and a bay window to the front elevation.