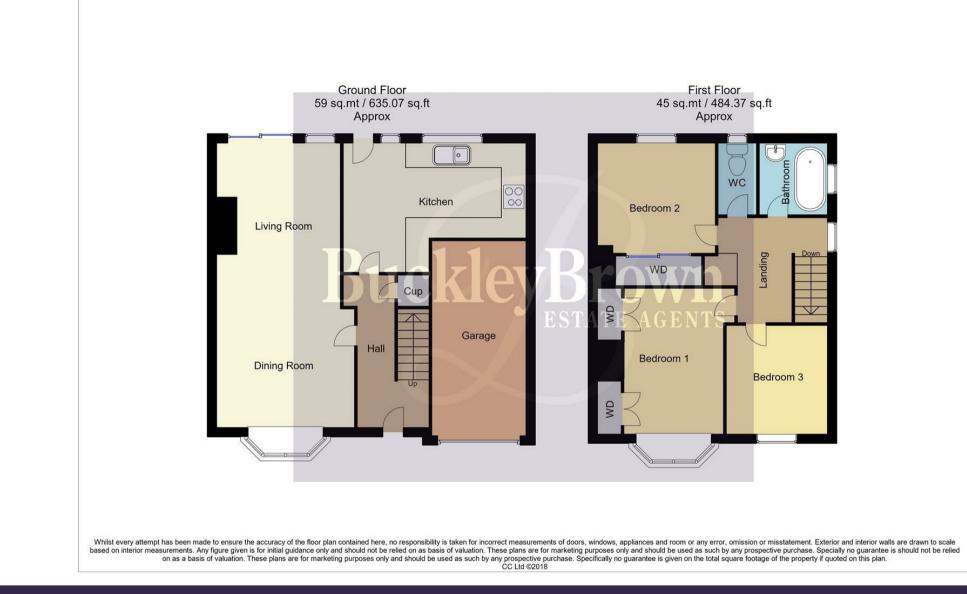

The ground floor welcomes you to an open-plan living/dining area that is fitted with beautiful neutral decor and a traditional fireplace. The bay fronted window allows a wealth of natural light to flow through and provides a welcoming environment for both relaxing and dining. Not to mention, sliding doors, which provide easy access to the garden. Next is the delightful kitchen that is equipped with a range of units to utilise, along with integrated appliances and space for a washing machine and tumble dryer. You'll also gain access to the rear garden from here.

The first floor hosts three well-appointed bedrooms, all of which have been kept to a high standard with lots of space and flexibility to add your own stamp. Two of which benefit from fitted wardrobes. The family bathroom can also be found just off the landing and comprises of a wash hand basin and bath, where you can enjoy relaxing after a long day. Together with a WC just next door.

Heading outside, you will certainly be impressed to find a private and enclosed rear garden that features a well-maintained lawn and patio seating area, perfect for enjoying alfresco dining, or just quality time with family and friends. Together with mature trees, creating extra privacy and decorative shrubbery. It's clear this space has been well loved! The front of the property also features a driveway and an attached garage, allowing space for both off-road parking and secure storage.

Living Room 10'4" x 13'5" With carpet to flooring, traditional fireplace, coving and sliding doors leading outside.

Dining Room 9'10" x 11'5" With carpet to flooring, central heating radiator, coving and a bay window to the front elevation.

## Kitchen 8'0" x 15'0"

Complete with matching wall and base units, work surface, gas hob, extractor fan, tiled walls, inset sink with a mixer tap above, plumbing for a washing machine and tumble dryer. With an integrated microwave, oven, window to the rear elevation and door leading outside.

Bedroom One 11'0" x 11'8" With carpet to flooring, central heating radiator, fitted wardrobes, coving and a bay window to the front elevation.

Bedroom Two 8'4" x 11'5" With carpet to flooring, fitted wardrobe, coving and window to the rear elevation.

Bedroom Three 7'8" x 8'7" With carpet to flooring, central heating radiator, coving and a window to the front elevation.

Bathroom 4'10" x 5'11" Complete with a panelled bath, low flush WC, pedestal sink, central heating radiator and an opaque window,

## WC

Fitted with a low flush WC and an opaque window.

## Outside

With a driveway to the front elevation providing off-street parking. There is a beautiful and established garden to the rear with a patio area, maintained lawn, decorative shrubbery and mature trees creating extra privacy.