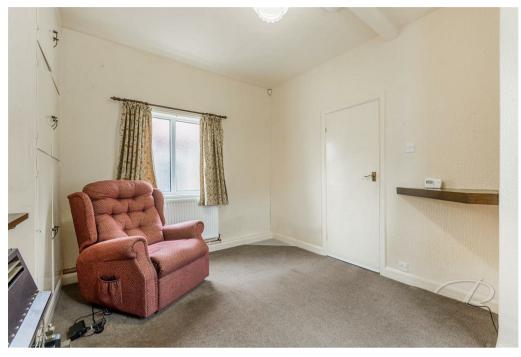

Down the hallway is a well proportioned bedroom offering plenty of versatility to add your own stamp. To complete the accommodation, there is a three-piece suite just off the hallway.

Outside continues to impress with a garage allowing for storage! Not to mention the extensive garden to the rear which has a well kept lawn leading down to a lovely river. Don't miss out, call now to arrange a viewing!

### Bedroom 9'1" x 12'0"

With carpeted flooring, central heating radiator and a dual aspect windows to the front and rear elevations.