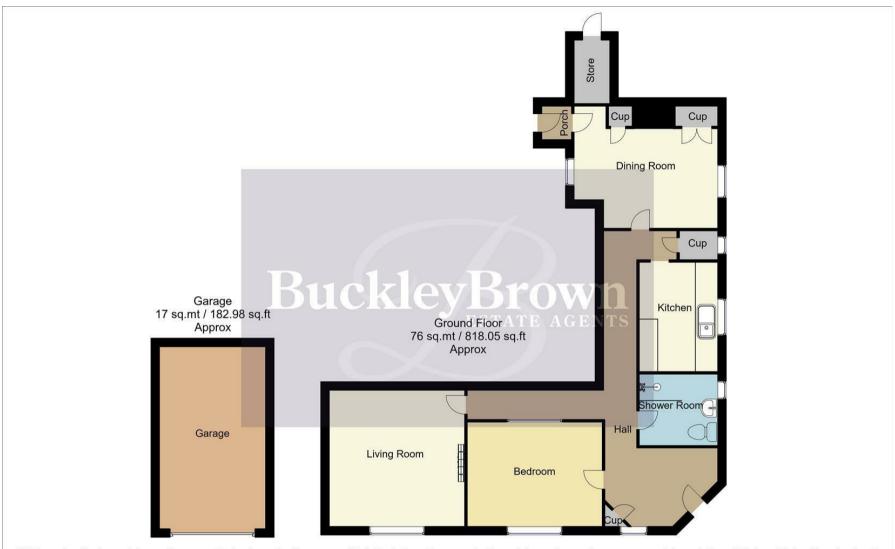

With a window to the front elevation and further access to;

# Living Room 11'10" x 12'2"

Spacious room with a feature fireplace and a window to the front elevation.

## Kitchen 6'10" x 9'9"

Complete with a range of matching cabinets and an inset sink and drainer.

## Dining Room 10'10" x 12'7"

Spacious room with fitted cupboards, dual aspect windows to both side elevations and access to a porch leading outside.

### Bedroom 9'1" x 12'0"

With carpeted flooring, central heating radiator and a dual aspect windows to the front and rear elevations.

## Shower Room 6'5" x 6'10"

Three piece suite comprising of a hand wash basin, low flush WC and a shower. With a window to the side elevation.

## Garage 9'3" x 15'11"

Accessible from the front elevation.

## Store 3'1" x 5'6"

Ample storage space accessible from the courtyard.

#### Outside

This property comes with a shared courtyard. There is also a well established lawn with a stunning river to the rear.

Whilst every attempt has been made to ensure the accuracy of the floor plan contained here, no responsibility is taken for incorrect measurements of doors, windows, appliances and room or any error, omission or misstatement. Exterior and interior walls are drawn to scale based on interior measurements. Any figure given is for initial guidance only and should not be relied on as basis of valuation. These plans are for marketing purposes only and should be used as such by any prospective purchase. Specially no guarantee is given on the total square footage of the property if quoted on this plan.