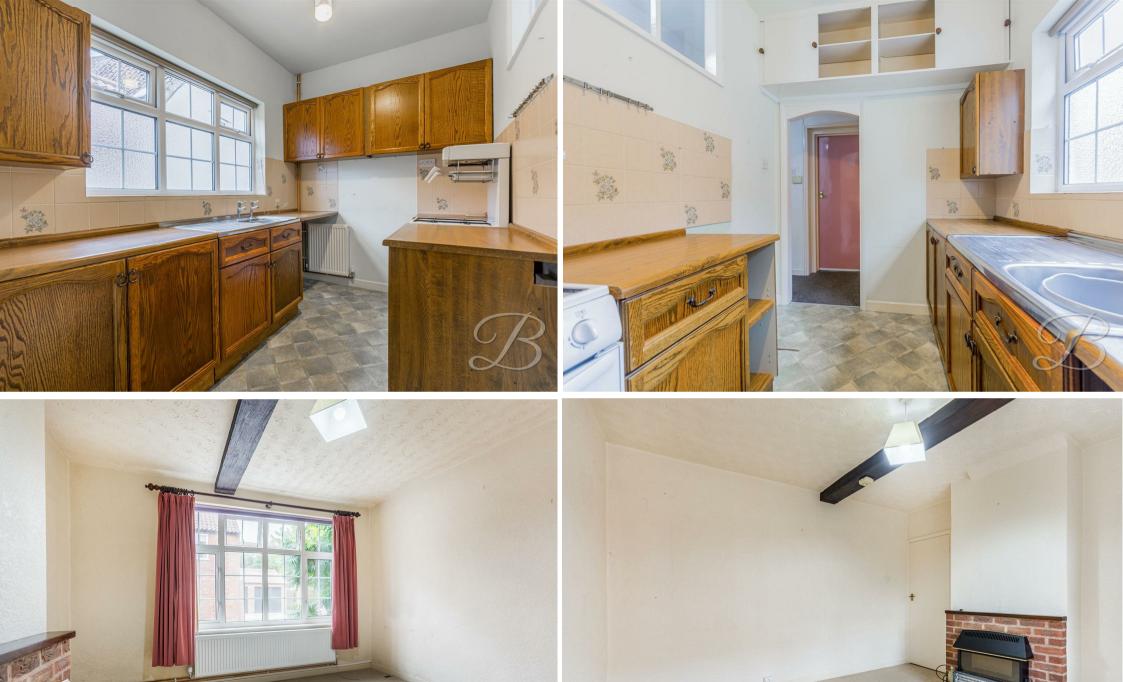

Starting with the living room which is spacious and cosy with a feature fireplace, making this a wonderful space to relax after a long day. The kitchen hosts an array of matching wall, base and drawer units. Just next door is the dining room which has fitted cupboards.

## Kitchen 6'10" x 9'9"

Complete with a range of matching cabinets and an inset sink and drainer.

## Dining Room 10'10" x 12'7"

Spacious room with fitted cupboards, dual aspect windows to both side elevations and access to a porch leading outside.