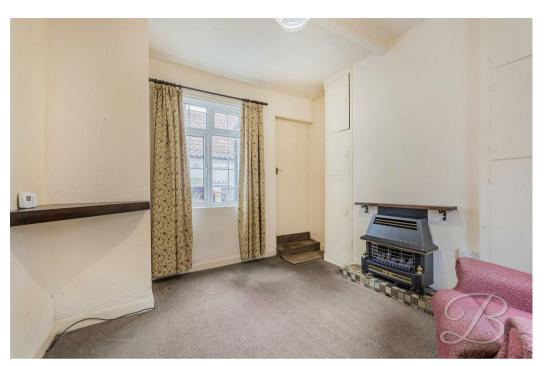

Starting with the living room which is spacious and cosy with a feature fireplace, making this a wonderful space to relax after a long day. The kitchen hosts an array of matching wall, base and drawer units. Just next door is the dining room which has fitted cupboards.

# Living Room 11'10" x 12'2"

Spacious room with a feature fireplace and a window to the front elevation.