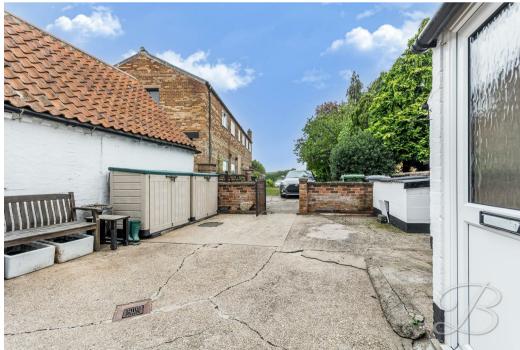

Down the hallway is a well proportioned bedroom offering plenty of versatility to add your own stamp. To complete the accommodation, there is a three-piece suite just off the hallway.

Outside continues to impress with a garage allowing for storage! Not to mention the extensive garden to the rear which has a well kept lawn leading down to a lovely river. Don't miss out, call now to arrange a viewing!

## Garage 9'3" x 15'11"

Accessible from the front elevation.

## Store 3'1" x 5'6"

Ample storage space accessible from the courtyard.

#### Outside

This property comes with a shared courtyard. There is also a well established lawn with a stunning river to the rear.

Whilst every attempt has been made to ensure the accuracy of the floor plan contained here, no responsibility is taken for incorrect measurements of doors, windows, appliances and room or any error, omission or misstatement. Exterior and interior walls are drawn to scale based on interior measurements. Any figure given is for initial guidance only and should not be relied on as basis of valuation. These plans are for marketing purposes only and should be used as such by any prospective purchase. Specially no guarantee is given on the total square footage of the property if quoted on this plan.