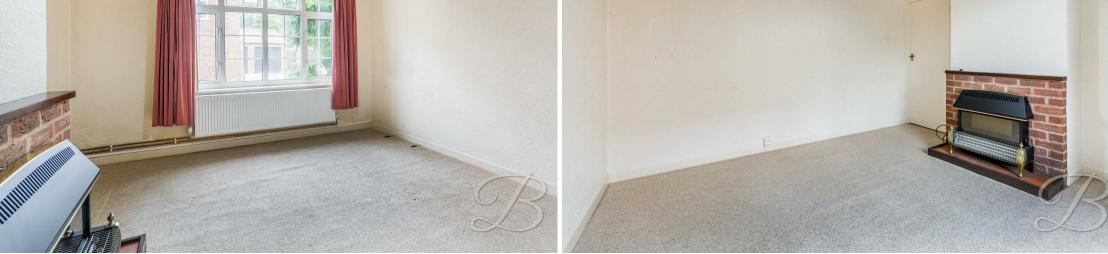

Starting with the living room which is spacious and cosy with a feature fireplace, making this a wonderful space to relax after a long day. The kitchen hosts an array of matching wall, base and drawer units. Just next door is the dining room which has fitted cupboards.

# Living Room 11'10" x 12'2"

Spacious room with a feature fireplace and a window to the front elevation.