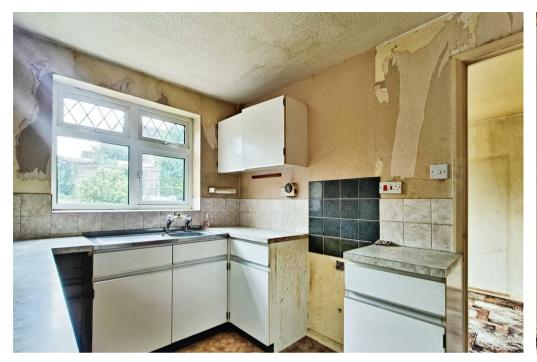

Upon entry there is a small entrance hallway housing the stairs to the first floor and a door leading into the spacious lounge diner. This room floods with light through the lovely bay window and patio doors that lead outside. This really is the hub of the home and makes for a great social space to share with family and friends. Next is the kitchen which is fitted with a range of wall and base units with complimentary work surface over. It also houses space for all the necessary appliances.

## Kitchen

Fitted with a range of wall and base units with work surface over, stainless steel sink with taps over, space for free standing oven, space and plumbing for washing machine, tiled splash back, window and door leading to outside.