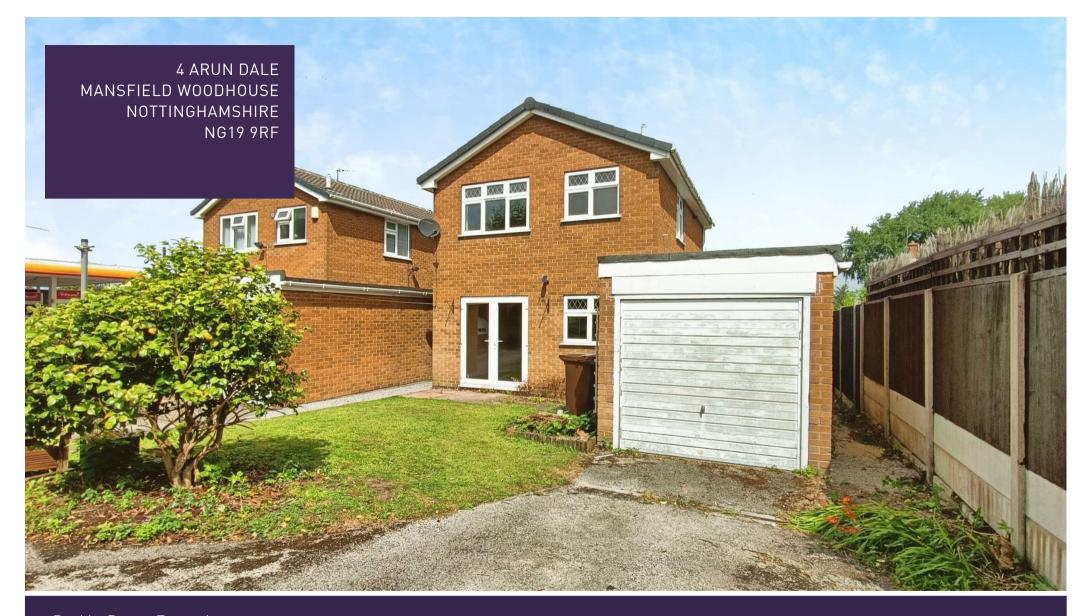

£190,000 Freehold 4 ARUN DALE I I MANSFIELD WOODHOUSE I NG19 9RF

FULL OF POTENTIAL!... This 3 bedroomed detached property is being offered to market with no onwards chain and has bags of potential and is perfect for a family looking to make something their own or an investor. Located in Mansfield Woodhouse it conveniently located close to shops, amenities and transport links. Lets look inside...

Outside the property there is a driveway providing off street parking and garage.

## Outside

To the front of the property it is mostly laid to lawn. To the rear of the property you will find a tarmac driveway and access to the garage.

IMPORTANT: we would like to inform prospective purchasers that these sales particulars have been prepared as a general guide only. A detailed survey has not been carried out, nor the services, appliances and fittings tested. Room sizes should not be relied upon for furnishing purposes and are approximate. If floor plans are included, they are for guidance only and illustration purposes only and may not be to scale. If there are any important matters likely to affect your decision to buy, please contact us before viewing the property.