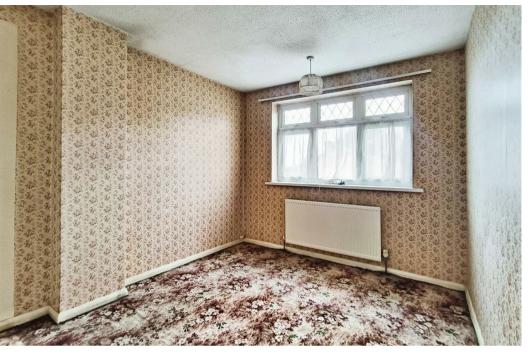

On the first floor there are three good sized bedrooms which are ready for someone to add their own stamp to them. Completing this floor is the family bathroom which is fitted with a three piece suite.

Bedroom One With carpet flooring, radiator and window.

Bedroom Two With carpet flooring, radiator and window.

Bedroom Three With carpet flooring, radiator and window.