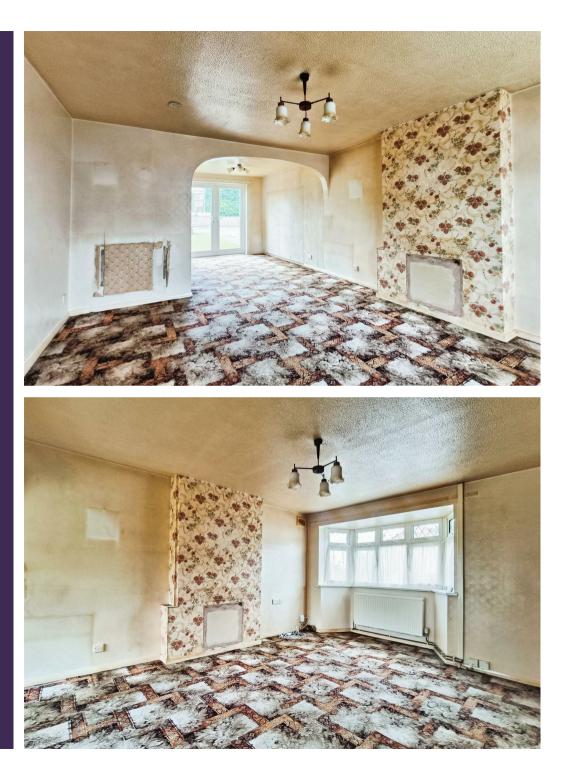

Upon entry there is a small entrance hallway housing the stairs to the first floor and a door leading into the spacious lounge diner. This room floods with light through the lovely bay window and patio doors that lead outside. This really is the hub of the home and makes for a great social space to share with family and friends. Next is the kitchen which is fitted with a range of wall and base units with complimentary work surface over. It also houses space for all the necessary appliances.

## Lounge Diner

With carpet flooring, window to the front elevation, patio door leading to the rear garden and two radiators.