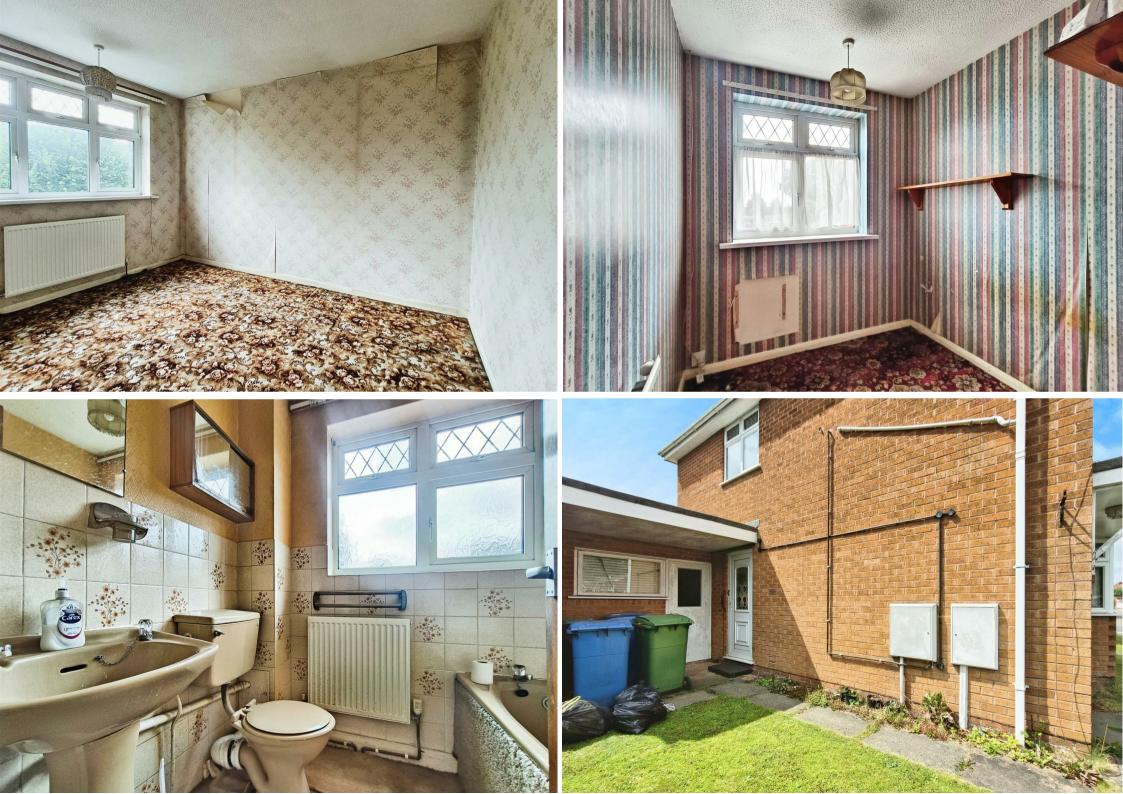

On the first floor there are three good sized bedrooms which are ready for someone to add their own stamp to them. Completing this floor is the family bathroom which is fitted with a three piece suite.

Bedroom One With carpet flooring, radiator and window.

Bedroom Two With carpet flooring, radiator and window.

Bedroom Three With carpet flooring, radiator and window.

## Bathroom

Complete with a three piece suite comprising of low flush wc, pedestal wash hand basin, panelled bath, half tiled walls, window and radiator.

## Outside

To the front of the property it is mostly laid to lawn. To the rear of the property you will find a tarmac driveway and access to the garage.

IMPORTANT: we would like to inform prospective purchasers that these sales particulars have been prepared as a general guide only. A detailed survey has not been carried out, nor the services, appliances and fittings tested. Room sizes should not be relied upon for furnishing purposes and are approximate. If floor plans are included, they are for guidance only and illustration purposes only and may not be to scale. If there are any important matters likely to affect your decision to buy, please contact us before viewing the property.