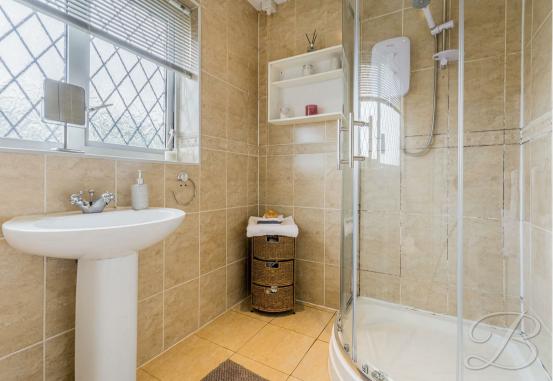

Heading to the first floor, you'll discover three spacious bedrooms, all offering plenty of versatility to add your own stamp. The family shower room is just off the landing and provides you with a three piece suite.

Bedroom Three 7'11" x 8'2" With carpeted flooring, central heating radiator and a window to the rear elevation.

Shower Room 5'5" x 7'8"

Three piece suite including a hand wash basin, low flush WC and shower. With a window to the rear elevation.