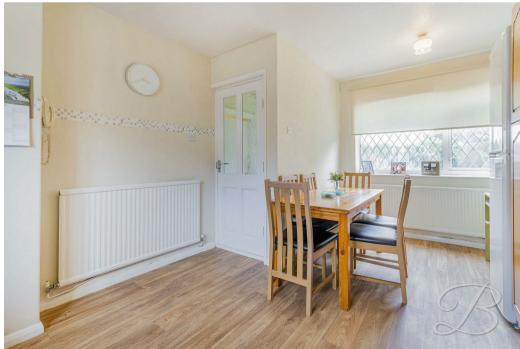

The ground floor firstly presents you with a light and airy living room which is a great space to relax after a long day, fitted with a feature fireplace for a homely feel. This room is further complemented by sliding doors to the rear, bringing the outside inside. The open plan kitchen/dining room is just next door and comes complete with a range of matching cabinets and essential appliances to cook dinner! Completing the ground floor is a rear porch area giving access to a handy downstairs WC and the back garden.

Living Room 10'11" x 16'1"

Light and airy room with a feature fireplace, window to the front elevation and sliding doors to the rear elevation.

Kitchen/Dining Room 10'11" x 16'1" spacious room complete with a range of matching cabinets, inset sink and drainer and dual aspect windows to the front and rear elevation. There is also access to a porch.

## Porch

Giving access to a handy downstairs WC and the rear garden.