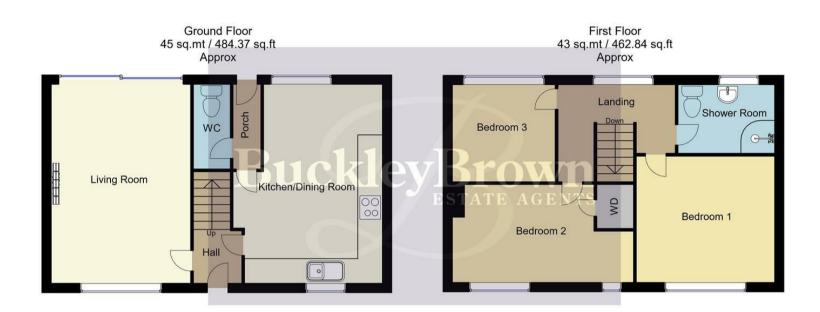

The ground floor firstly presents you with a light and airy living room which is a great space to relax after a long day, fitted with a feature fireplace for a homely feel. This room is further complemented by sliding doors to the rear, bringing the outside inside. The open plan kitchen/dining room is just next door and comes complete with a range of matching cabinets and essential appliances to cook dinner! Completing the ground floor is a rear porch area giving access to a handy downstairs WC and the back garden.

Heading to the first floor, you'll discover three spacious bedrooms, all offering plenty of versatility to add your own stamp. The family shower room is just off the landing and provides you with a three piece suite.

Living Room 10'11" x 16'1"

Light and airy room with a feature fireplace, window to the front elevation and sliding doors to the rear elevation.

Kitchen/Dining Room 10'11" x 16'1" spacious room complete with a range of matching cabinets, inset sink and drainer and dual aspect windows to the front and rear elevation. There is also access to a porch.

## Porch

Giving access to a handy downstairs WC and the rear garden.

## WC

Fitted with a low flush WC.

## Landing

With a window to the rear elevation and further access to;

Bedroom One 10'0" x 11'0" With carpeted flooring, central heating radiator and a window to the front elevation.

Bedroom Two 11'1" x 14'5"
With carpeted flooring, central heating radiator, built in wardrobe and windows to the front elevation.

Bedroom Three 7'11" x 8'2" With carpeted flooring, central heating radiator and a window to the rear elevation.

Shower Room 5'5" x 7'8"

Three piece suite including a hand wash basin, low flush WC and shower. With a window to the rear elevation.

Whilst every attempt has been made to ensure the accuracy of the floor plan contained here, no responsibility is taken for incorrect measurements of doors, windows, appliances and room or any error, omission or misstatement. Exterior and interior walls are drawn to scale based on interior measurements. Any figure given is for initial guidance only and should not be relied on as basis of valuation. These plans are for marketing purposes only and should be used as such by any prospective purchase. Specially no guarantee is should not be relied on as a basis of valuation. These plans are for marketing purposes only and should be used as such by any prospective purchase. Specifically no guarantee is given on the total square footage of the property if quoted on this plan.