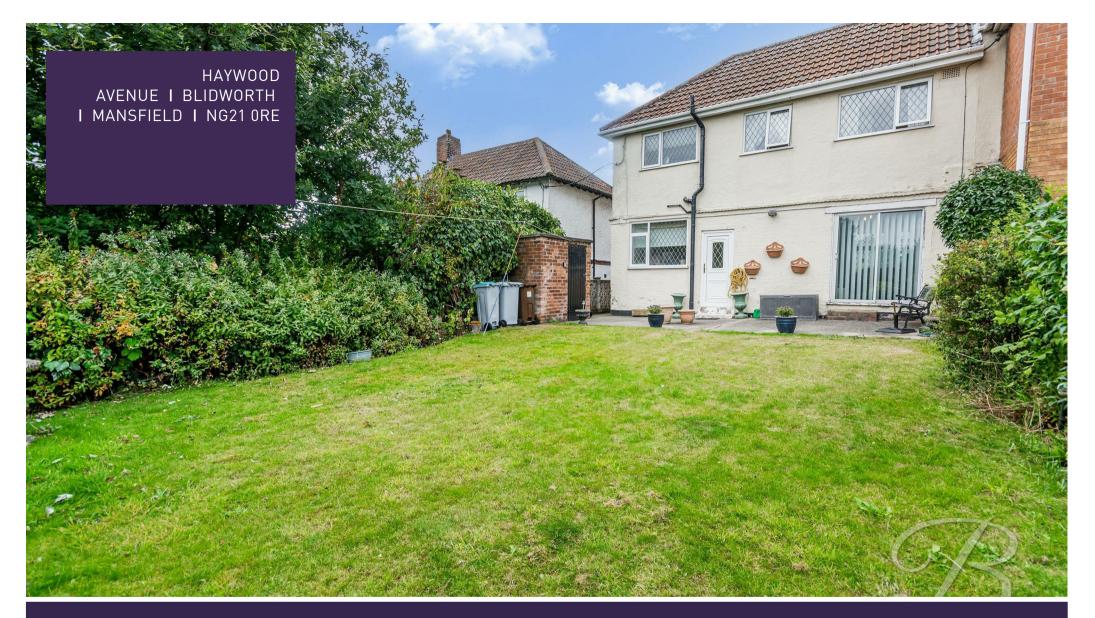

The outside residence boasts an enclosed garden with a well maintained lawn and seating area, perfect sociable setting to host BBQ's in the summer months! Not to mention the private driveway and gates to the front. Call our team today and book in a viewing!

## Outside

Low maintenance frontage with a private driveway allowing for ample off road parking. To the rear you will find an extensive garden which is mainly laid to lawn with decorative shrubs and fence surround.