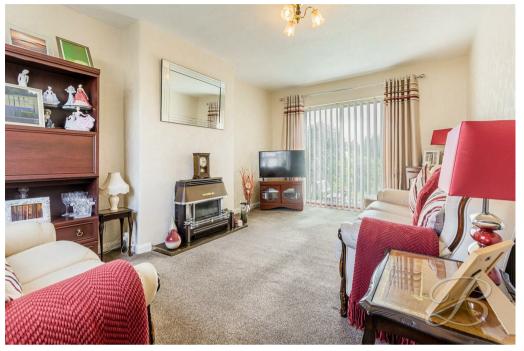

The ground floor firstly presents you with a light and airy living room which is a great space to relax after a long day, fitted with a feature fireplace for a homely feel. This room is further complemented by sliding doors to the rear, bringing the outside inside. The open plan kitchen/dining room is just next door and comes complete with a range of matching cabinets and essential appliances to cook dinner! Completing the ground floor is a rear porch area giving access to a handy downstairs WC and the back garden.