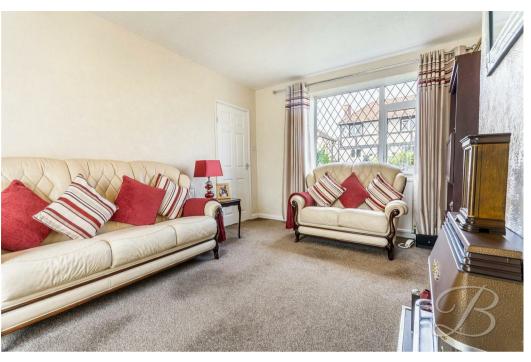

The ground floor firstly presents you with a light and airy living room which is a great space to relax after a long day, fitted with a feature fireplace for a homely feel. This room is further complemented by sliding doors to the rear, bringing the outside inside. The open plan kitchen/dining room is just next door and comes complete with a range of matching cabinets and essential appliances to cook dinner! Completing the ground floor is a rear porch area giving access to a handy downstairs WC and the back garden.

Living Room 10'11" x 16'1"

Light and airy room with a feature fireplace, window to the front elevation and sliding doors to the rear elevation.

Kitchen/Dining Room 10'11" x 16'1" spacious room complete with a range of matching cabinets, inset sink and drainer and dual aspect windows to the front and rear elevation. There is also access to a porch.