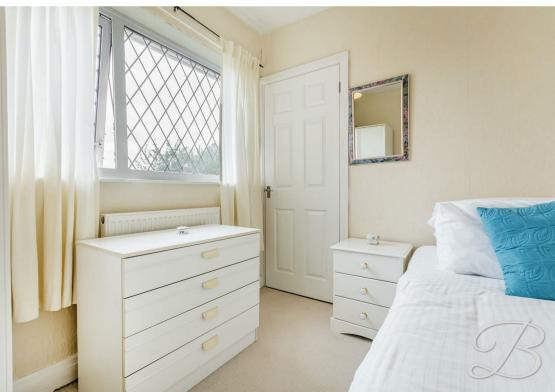

## Landing

With a window to the rear elevation and further access to;

Bedroom One 10'0" x 11'0" With carpeted flooring, central heating radiator and a window to the front elevation.

Bedroom Two 11'1" x 14'5"
With carpeted flooring, central heating radiator, built in wardrobe and windows to the front elevation.

Bedroom Three 7'11" x 8'2" With carpeted flooring, central heating radiator and a window to the rear elevation.

Shower Room 5'5" x 7'8"

Three piece suite including a hand wash basin, low flush WC and shower. With a window to the rear elevation.