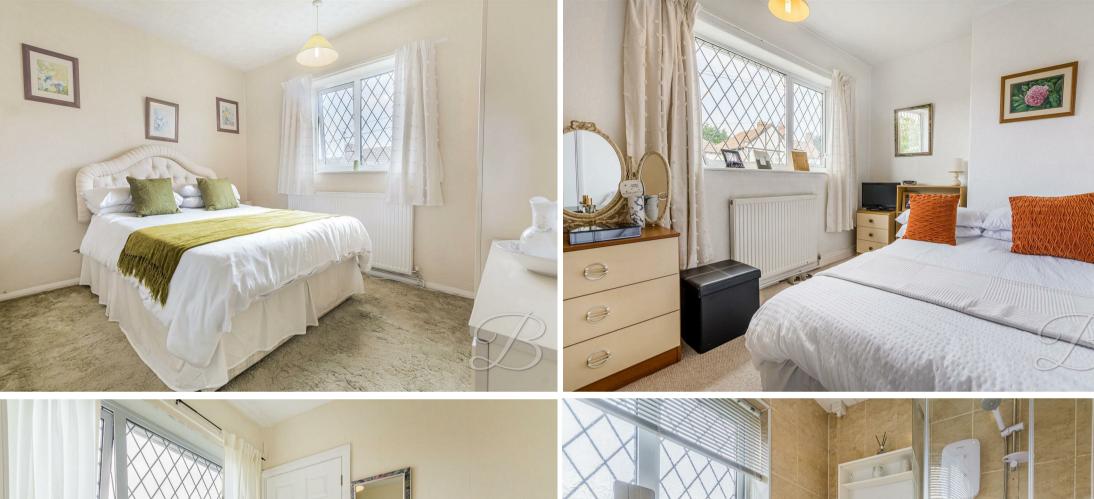

Heading to the first floor, you'll discover three spacious bedrooms, all offering plenty of versatility to add your own stamp. The family shower room is just off the landing and provides you with a three piece suite.

## Landing

With a window to the rear elevation and further access to;

Bedroom One 10'0" x 11'0" With carpeted flooring, central heating radiator and a window to the front elevation.

Bedroom Two 11'1" x 14'5"
With carpeted flooring, central heating radiator, built in wardrobe and windows to the front elevation.

Bedroom Three 7'11" x 8'2" With carpeted flooring, central heating radiator and a window to the rear elevation.

Shower Room 5'5" x 7'8"

Three piece suite including a hand wash basin, low flush WC and shower. With a window to the rear elevation.