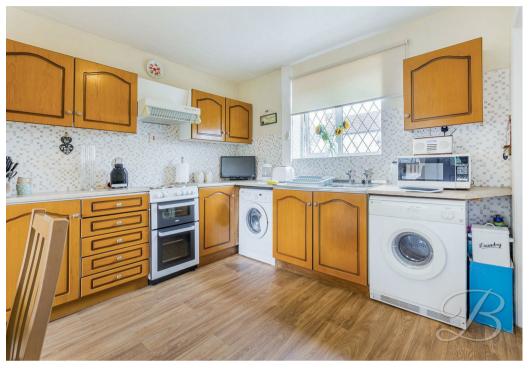

The ground floor firstly presents you with a light and airy living room which is a great space to relax after a long day, fitted with a feature fireplace for a homely feel. This room is further complemented by sliding doors to the rear, bringing the outside inside. The open plan kitchen/dining room is just next door and comes complete with a range of matching cabinets and essential appliances to cook dinner! Completing the ground floor is a rear porch area giving access to a handy downstairs WC and the back garden.

Living Room 10'11" x 16'1"

Light and airy room with a feature fireplace, window to the front elevation and sliding doors to the rear elevation.

Kitchen/Dining Room 10'11" x 16'1" spacious room complete with a range of matching cabinets, inset sink and drainer and dual aspect windows to the front and rear elevation. There is also access to a porch.