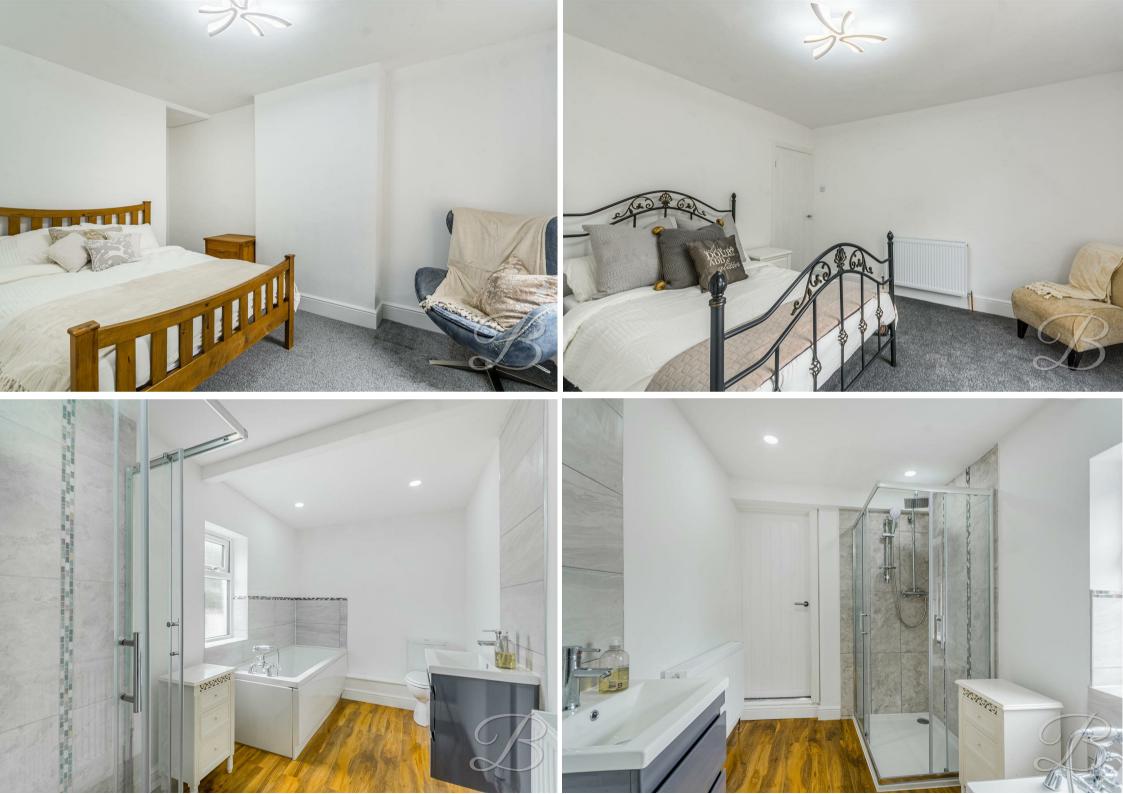

Now that you've seen all the ground floor has to offer, let's take a walk upstairs, From the landing, you'll discover two generous sized bedrooms, all of which offer a great deal of space and flexibility to add your own stamp. The bathroom hosts a hand wash basin, low flush WC, bath and separate shower. This property has been lovingly maintained and would make the perfect investment!

Sitting Room 7'8" x 7'10" Versatile room with a window to the side elevation.

Landing
With leading access to;

Bedroom One 12'5" x 12'5" With carpeted flooring, central heating radiator and a window to the front elevation. Bedroom Two 9'9" x 12'4" With carpeted flooring, central heating radiator and a window to the rear elevation.

Bathroom 6'2" x 10'7"

Four piece suite comprising of a hand wash basin, low flush WC, bath and a shower.
With a window to the side elevation.