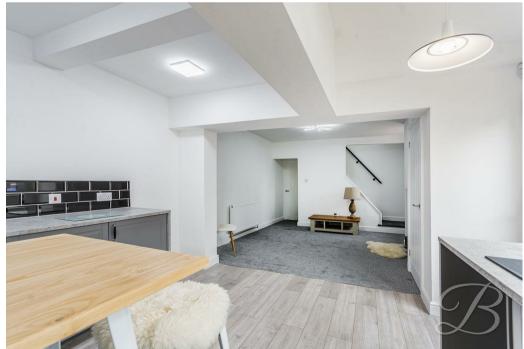

Upon entry, you will be welcomed to the lovely living room. This room is light and airy with a window to the front elevation allowing a wealth of natural daylight to flow through. Next, you will be greeted with an open plan kitchen/diner which comes complete with a range of units and cabinetry, an inset sink, an integrated oven and not to mention the space for additional appliances, everything you need to cook meals! Just next door is an additional sitting room, this would make a perfect office or cinema room.