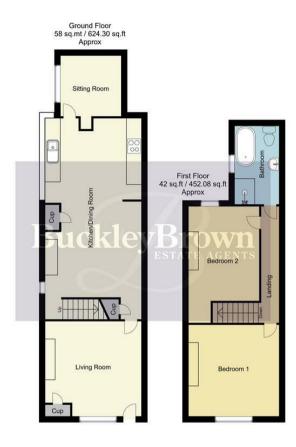

## Outside

To the front there is a spacious driveway allowing for ample off road parking. The rear garden is extensive with a well maintained lawn and a paved seating area.

Whilst every attempt has been made to ensure the accuracy of the floor plan contained here, no responsibility is taken for incorrect measurements of doors, windows, appliances and room or any error, omission or misstatement. Exterior and interior walls are drawn to scale based on interior measurements. Any figure given is for initial guidance only and should not be relied on as basis of valuation. These plans are for marketing purposes only and should be used as such by any prospective purchase. Specially no guarantee is should not be relied on as a basis of valuation. These plans are for marketing purposes only and should be used as such by any prospective purchase. Specifically no guarantee is given on the total square footage of the property if quoted on this plan.