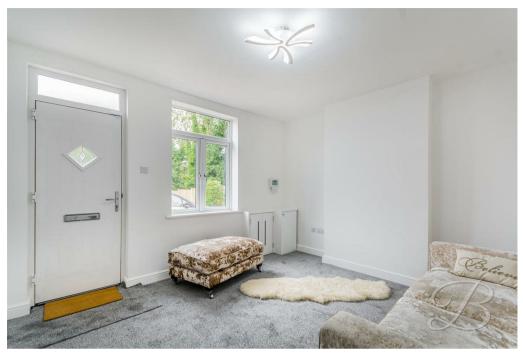

Upon entry, you will be welcomed to the lovely living room. This room is light and airy with a window to the front elevation allowing a wealth of natural daylight to flow through. Next, you will be greeted with an open plan kitchen/diner which comes complete with a range of units and cabinetry, an inset sink, an integrated oven and not to mention the space for additional appliances, everything you need to cook meals! Just next door is an additional sitting room, this would make a perfect office or cinema room.

Sitting Room 7'8" x 7'10" Versatile room with a window to the side elevation.

Landing
With leading access to;

Bedroom One 12'5" x 12'5" With carpeted flooring, central heating radiator and a window to the front elevation. Bedroom Two 9'9" x 12'4" With carpeted flooring, central heating radiator and a window to the rear elevation.