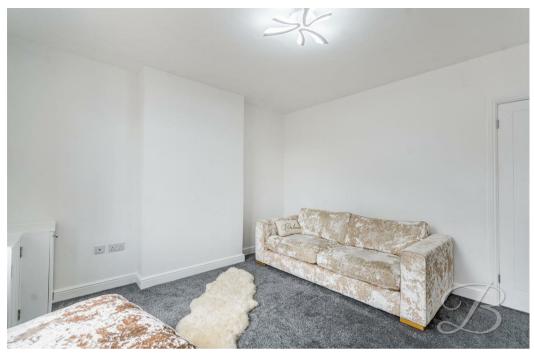

Upon entry, you will be welcomed to the lovely living room. This room is light and airy with a window to the front elevation allowing a wealth of natural daylight to flow through. Next, you will be greeted with an open plan kitchen/diner which comes complete with a range of units and cabinetry, an inset sink, an integrated oven and not to mention the space for additional appliances, everything you need to cook meals! Just next door is an additional sitting room, this would make a perfect office or cinema room.

Sitting Room 7'8" x 7'10" Versatile room with a window to the side elevation.

Landing
With leading access to;

Bedroom One 12'5" x 12'5" With carpeted flooring, central heating radiator and a window to the front elevation. Bedroom Two 9'9" x 12'4" With carpeted flooring, central heating radiator and a window to the rear elevation.