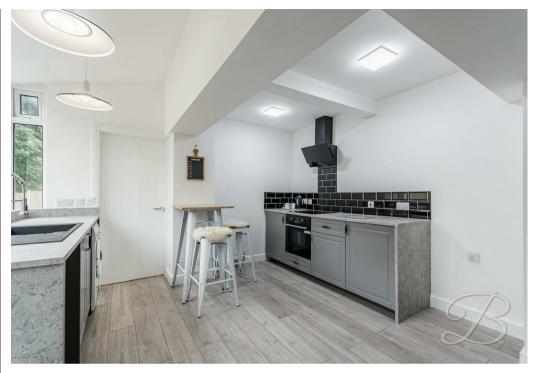

Upon entry, you will be welcomed to the lovely living room. This room is light and airy with a window to the front elevation allowing a wealth of natural daylight to flow through. Next, you will be greeted with an open plan kitchen/diner which comes complete with a range of units and cabinetry, an inset sink, an integrated oven and not to mention the space for additional appliances, everything you need to cook meals! Just next door is an additional sitting room, this would make a perfect office or cinema room.

Call our team today to arrange a viewing!

Living Room 12'3" x 12'5" With a built in cupboard and a window to the front elevation.

Kitchen/Dining Room 12'5" x 22'11" Complete with a range of matching cabinets, inset sink and drainer, integrated appliances and a window to the side elevation. There is also ample space for dining furniture.