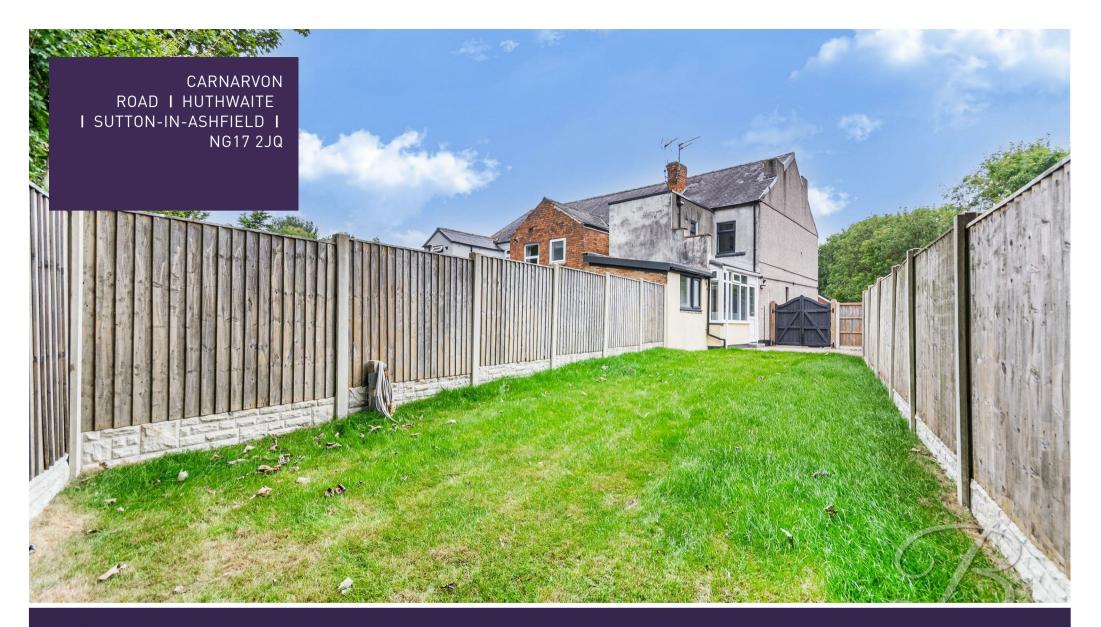

Heading outside, you will find an extensive lawn and paved seating area along with fence surround. There is also a private driveway to the front. If this is the one for you, don't miss out! Call today to book a viewing!

## Outside

To the front there is a spacious driveway allowing for ample off road parking. The rear garden is extensive with a well maintained lawn and a paved seating area.

Whilst every attempt has been made to ensure the accuracy of the floor plan contained here, no responsibility is taken for incorrect measurements of doors, windows, appliances and room or any error, omission or misstatement. Exterior and interior walls are drawn to scale based on interior measurements. Any figure given is for initial guidance only and should not be relied on as basis of valuation. These plans are for marketing purposes only and should be used as such by any prospective purchase. Specially no guarantee is should not be relied on as a basis of valuation. These plans are for marketing purposes only and should be used as such by any prospective purchase. Specifically no guarantee is given on the total square footage of the property if quoted on this plan.