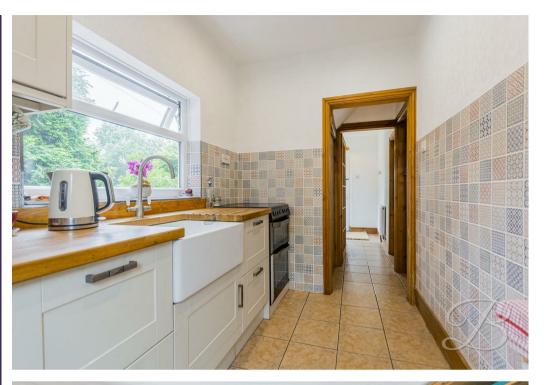

Starting with the dining room which comes with fitted cupboards for added convenience, perfect for entertaining . The kitchen hosts an array of wall, base and drawer units with essential integrated appliances. The living room is cosy and inviting with space for a feature fireplace with natural daylight flowing from the rear.

## Kitchen 6'1" x 9'8"

Complete with a range of matching cabinets, inset sink and drainer, integrated appliances and splashback tiles. With additional built in cupboards and window to the side elevation. There is also an external door to the rear giving access to the garden.