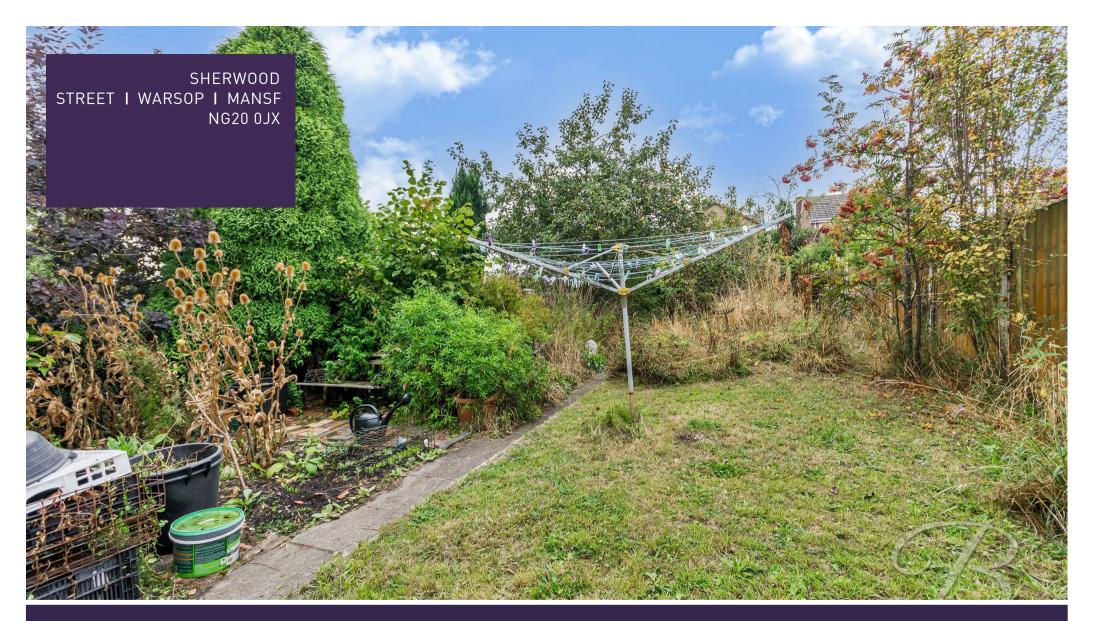

Outside, the residence boasts a well established garden to the rear decorated beautifully with fruit trees, raised beds, a vegetable patch and fence surround. You will also gain access to a shared driveway for off road parking along with a garage! Call now to arrange a viewing!

#### Outside

Low maintenance frontage with a shared

driveway along with a garage allowing for ample off road parking. To the rear you will find a well established garden which is mainly laid to lawn with fruit trees, raised beds and a vegetable patch. There is also a handy outbuilding.