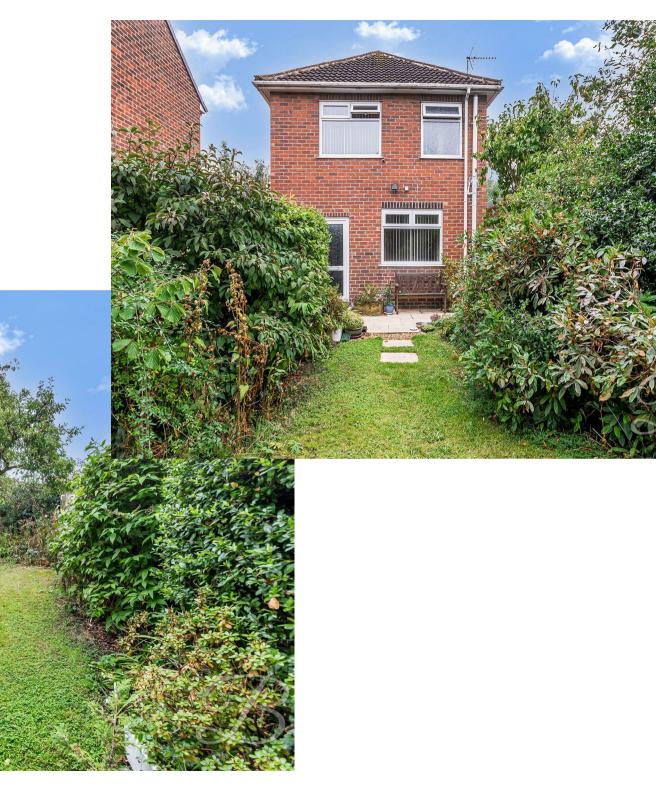

Outside, the residence boasts a well established garden to the rear decorated beautifully with fruit trees, raised beds, a vegetable patch and fence surround. You will also gain access to a shared driveway for off road parking along with a garage! Call now to arrange a viewing!

#### Outside

Low maintenance frontage with a shared

driveway along with a garage allowing for ample off road parking. To the rear you will find a well established garden which is mainly laid to lawn with fruit trees, raised beds and a vegetable patch. There is also a handy outbuilding.