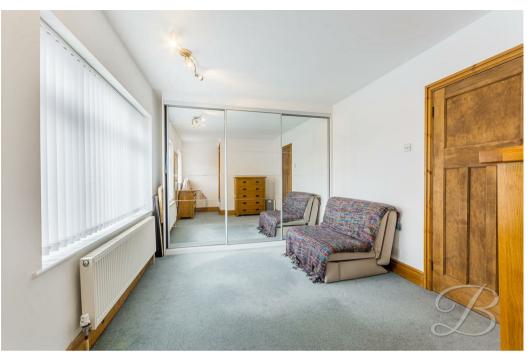

#### Bedroom One 9'6" x 17'3"

With carpeted flooring, central heating radiator, built in wardrobes and windows to the front elevation.

### Bedroom Two 9'6" x 11'10"

With carpeted flooring, central heating radiator and a window to the rear elevation.