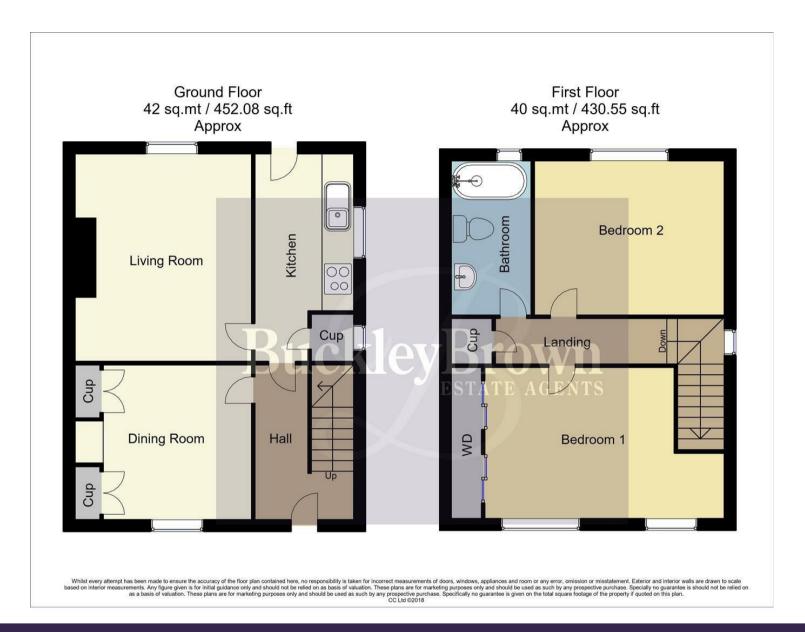

Starting with the dining room which comes with fitted cupboards for added convenience, perfect for entertaining . The kitchen hosts an array of wall, base and drawer units with essential integrated appliances. The living room is cosy and inviting with space for a feature fireplace with natural daylight flowing from the rear.

Moving upstairs you will be greeted with two generous sized bedrooms both offering ample furniture space, one of them also benefiting from built in wardrobes. Just off the landing you will find a three piece bathroom suite, making this a lovely space to relax after a long day.

Dining Room 9'6" x 10'9"
With built in cupboards and a window to the front elevation.

## Kitchen 6'1" x 9'8"

Complete with a range of matching cabinets, inset sink and drainer, integrated appliances and splashback tiles. With additional built in cupboards and window to the side elevation. There is also an external door to the rear giving access to the garden.

Living Room 10'10" x 12'9"

Ample furniture space with a window to the rear elevation.

# Landing

With a built in cupboard, a window to the side elevation and leading access to;

#### Bedroom One 9'6" x 17'3"

With carpeted flooring, central heating radiator, built in wardrobes and windows to the front elevation.

### Bedroom Two 9'6" x 11'10"

With carpeted flooring, central heating radiator and a window to the rear elevation.

## Bathroom 4'10" x 9'6"

Three piece suite comprising of a hand wash basin, low flush WC and bath. With a window to the rear elevation.