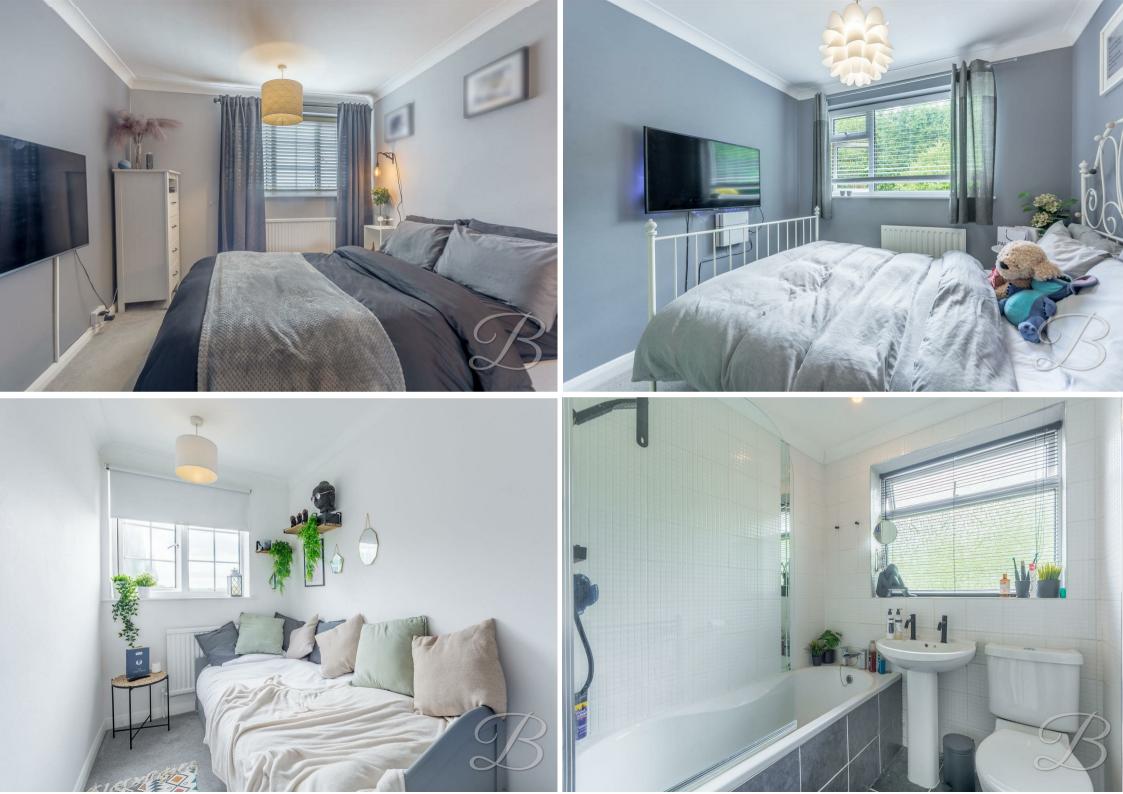

The first floor occupies three well sized bedrooms, which all offer plenty of versatility. Alongside the added advantage of fitted wardrobes in two of the rooms. Let's not forget the useful cupboard on the landing, which is great for additional storage, as well as the well-sized family bathroom.

Bedroom One 9'4" x 11'11" With carpet to flooring, central heating radiator, fitted wardrobe and window to the rear elevation.

Bedroom Two 8'7" x 10'4" With carpet to flooring, central heating radiator, coving, fitted wardrobe and window to the front elevation.

Bedroom Three 5'7" x 8'11" With carpet to flooring, central heating radiator and window to the front elevation.

## Bathroom 6'4" x 7'3"

Fitted with a bath, pedestal sink, low flush WC, tiling, overhead shower and an opaque window.