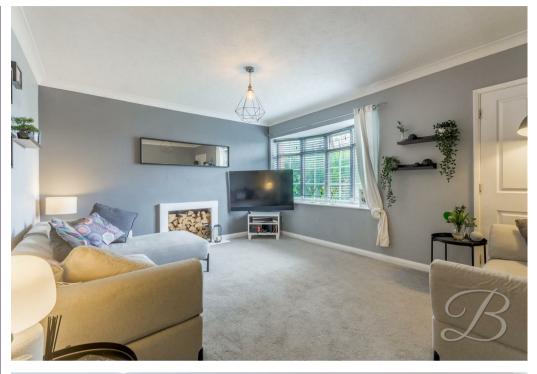

Firstly, let's start with the light and airy lounge, which offers an excellent space for the whole family to enjoy, whether that be entertaining or unwinding after a long day. From here, you'll find a spacious and inviting dining room that hosts an abundance of space for a dining set, making it perfect for gatherings. The stylish kitchen is complete with matching cabinets and units and integrated appliances, including a microwave, oven, and dishwasher. Together with complementary tiled walls and down lights.

Living Room 11'10" x 15'5" With carpet to flooring, central heating radiator, window to the front elevation and sliding door providing access to the dining room.

Dining Room 10'3" x 15'5" With laminate flooring, central heating radiator, coving, down lights and double windows to the rear elevation.