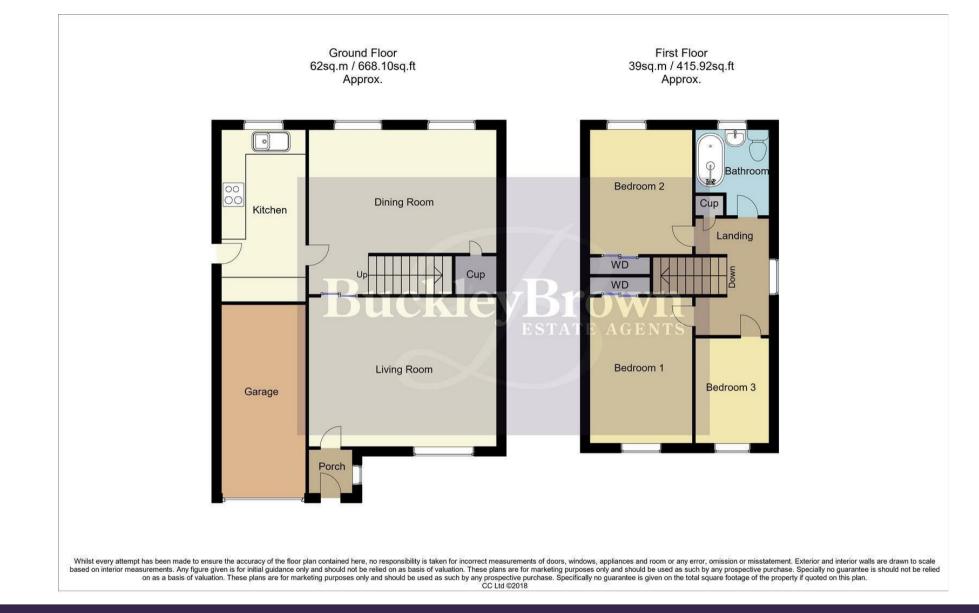

Living Room 11'10" x 15'5" With carpet to flooring, central heating radiator, window to the front elevation and sliding door providing access to the dining room.

Dining Room 10'3" x 15'5" With laminate flooring, central heating radiator, coving, down lights and double windows to the rear elevation.

## Kitchen 7'2" x 14'2"

Fitted with neutral toned wall and base units, work surface, gas hob, extractor fan, inset sink with mixer tap above, integrated dishwasher, plumbing for a washing machine, tiled walls, integrated oven and microwave. There are down lights, central heating radiator and window to the rear elevation. With door leading outside.

Bedroom One 9'4" x 11'11" With carpet to flooring, central heating radiator, fitted wardrobe and window to the rear elevation.

Bedroom Two 8'7" x 10'4" With carpet to flooring, central heating radiator, coving, fitted wardrobe and window to the front elevation.

Bedroom Three 5'7" x 8'11" With carpet to flooring, central heating radiator and window to the front elevation.

## Bathroom 6'4" x 7'3"

Fitted with a bath, pedestal sink, low flush WC, tiling, overhead shower and an opaque window.

## Outside

With a car charging point, driveway providing off-street parking and inturn leading to a garage. There is an enclosed garden to the rear with a patio area, decking and steps leading up the lawn.