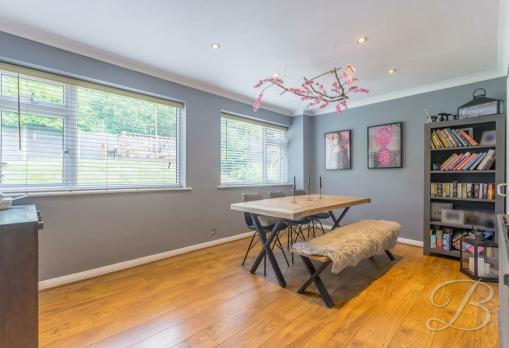

Firstly, let's start with the light and airy lounge, which offers an excellent space for the whole family to enjoy, whether that be entertaining or unwinding after a long day. From here, you'll find a spacious and inviting dining room that hosts an abundance of space for a dining set, making it perfect for gatherings. The stylish kitchen is complete with matching cabinets and units and integrated appliances, including a microwave, oven, and dishwasher. Together with complementary tiled walls and down lights.

Living Room 11'10" x 15'5" With carpet to flooring, central heating radiator, window to the front elevation and sliding door providing access to the dining room.

Dining Room 10'3" x 15'5" With laminate flooring, central heating radiator, coving, down lights and double windows to the rear elevation.