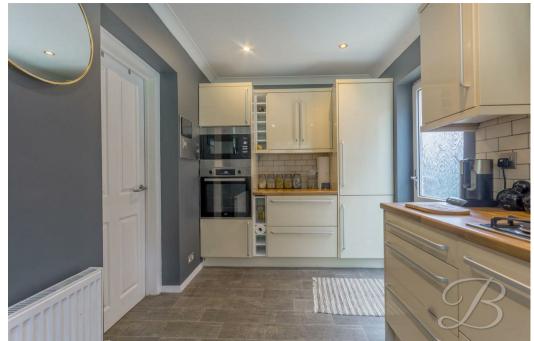

Firstly, let's start with the light and airy lounge, which offers an excellent space for the whole family to enjoy, whether that be entertaining or unwinding after a long day. From here, you'll find a spacious and inviting dining room that hosts an abundance of space for a dining set, making it perfect for gatherings. The stylish kitchen is complete with matching cabinets and units and integrated appliances, including a microwave, oven, and dishwasher. Together with complementary tiled walls and down lights.

## Kitchen 7'2" x 14'2"

Fitted with neutral toned wall and base units, work surface, gas hob, extractor fan, inset sink with mixer tap above, integrated dishwasher, plumbing for a washing machine, tiled walls, integrated oven and microwave. There are down lights, central heating radiator and window to the rear elevation. With door leading outside.