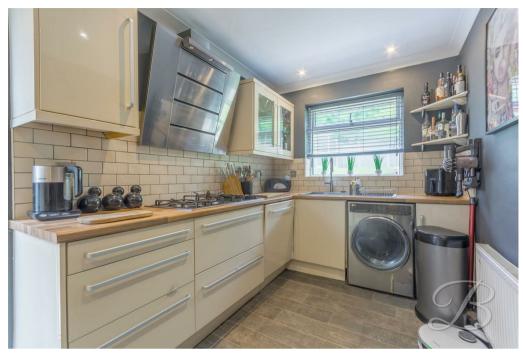

Firstly, let's start with the light and airy lounge, which offers an excellent space for the whole family to enjoy, whether that be entertaining or unwinding after a long day. From here, you'll find a spacious and inviting dining room that hosts an abundance of space for a dining set, making it perfect for gatherings. The stylish kitchen is complete with matching cabinets and units and integrated appliances, including a microwave, oven, and dishwasher. Together with complementary tiled walls and down lights.

## Kitchen 7'2" x 14'2"

Fitted with neutral toned wall and base units, work surface, gas hob, extractor fan, inset sink with mixer tap above, integrated dishwasher, plumbing for a washing machine, tiled walls, integrated oven and microwave. There are down lights, central heating radiator and window to the rear elevation. With door leading outside.