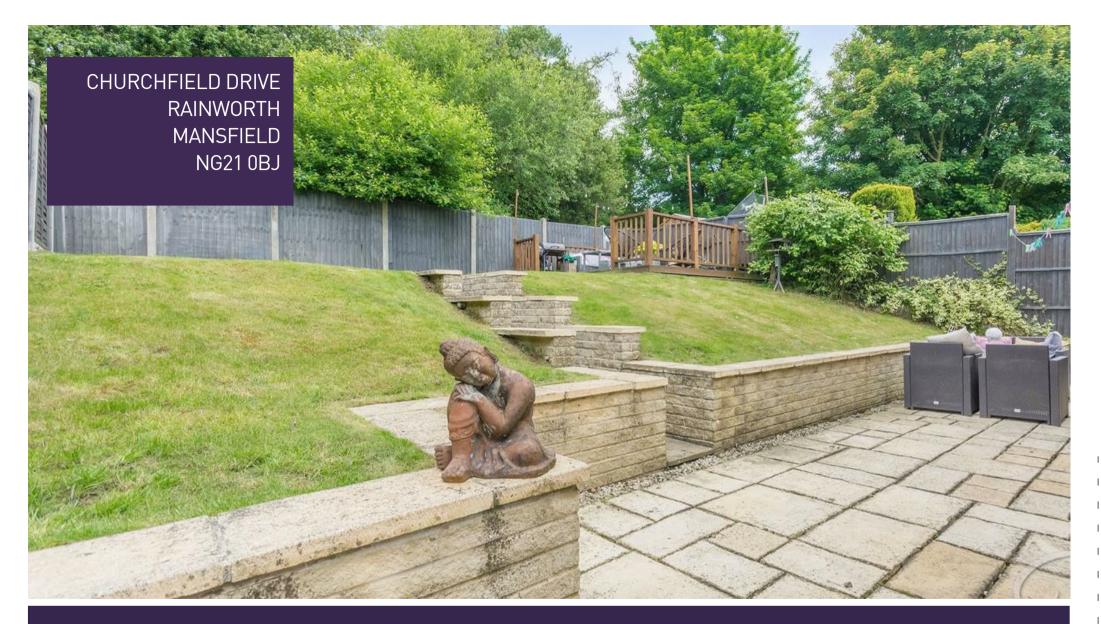

Outside offers a beautiful, enclosed garden to the rear, which benefits from a fence surround providing privacy, together with a patio seating area, steps leading up to the lawn, and additional seating. You really don't want to miss out! Call today to arrange a viewing!

## Outside

With a car charging point, driveway providing off-street parking and inturn leading to a garage. There is an enclosed garden to the rear with a patio area, decking and steps leading up the lawn.