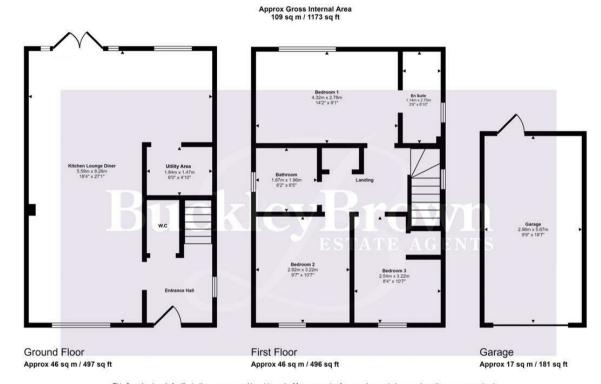

Entrance Hall With access to;

Kitchen - Diner - Living Area 27'2" x 11'3"

Spacious open plan room with dual aspect windows to the front and rear along with patio doors giving access to the rear garden.

There is a modern kitchen with a range of units with work surface over, an inset sink and drainer with mixer tap. The kitchen also benefits from a built in fridge/freezer, oven with electric hob and extractor hood over. The kitchen is beautiful in design and leaves ample space for a dining area not removing any space for the living room.

This is truly a great space to entertain, BBQ's or to enjoy and a relaxing evening. Utility Area 18'4" x 9'1" Versatile space for storage located from the kitchen.

W.C. 5'2" x 3'5" Fitted with a hand wash basin and low flush WC.

Bedroom One 14'0" x 9'3" A brilliant sized master bedroom benefiting from access to a private ensuite, a central heating radiator and a large window to the rear elevation. You do still have your own choice of flooring.

En-Suite 8'8" x 3'11" Accessed from bedroom one, the ensuite comprises of a double shower, low level w.c. and a wash

to the side elevation

hand basin, there is also a window

nd flooring and a central heating radiator. Bedroom Three 10'8" x 8'3" Again a great size for the third

Bedroom Two 10'8" x 9'8"

a large window to the front

elevation, your own choice of

Again a great size for the third bedroom, the room benefits from a storage cupboard, a central heating radiator, a large window to the front elevation and your own choice of flooring.

A further double bedroom with large

Bathroom 6'3" x 6'6" Well appointed family bathroom comprises of a modern three piece suite with a window fitted to the side elevation.

Garage

Accessible from the front of the property, the garage benefits from

an electric garage door with an external door fitted to the rear, this garage will cover all of your storage needs whilst also having internal electric points and lighting.

This floorplan is only for illustrative purposes and is not to scale. Measurements of rooms, doors, windows, and any items are approximate and no responsibility is taken for any error, omission or mis-statement. Icons of items such as bathroom suites are representations only and may not look like the real items. Nade with Made Snappy 360.