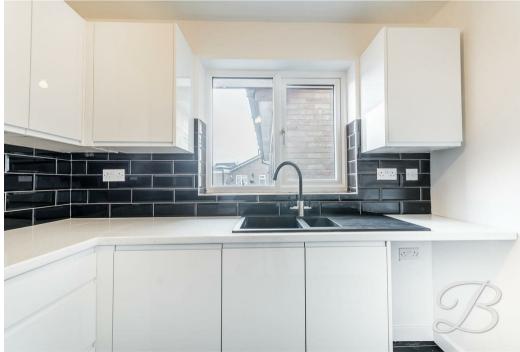

As you enter the bungalow you will find the living room, perfect for relaxing or entertaining guests and has the added luxury of patio doors leading out onto the enclosed rear garden. The kitchen is fitted with a range of modern matching units with complimentary work surface over, and space for appliances.

## Kitchen 7'7" x 8'6"

Complete with a range of matching wall and base units with complimentary work surface over, inset sink with drainer and mixer tap over, tiled splash back, space for free standing oven and space for washing machine.