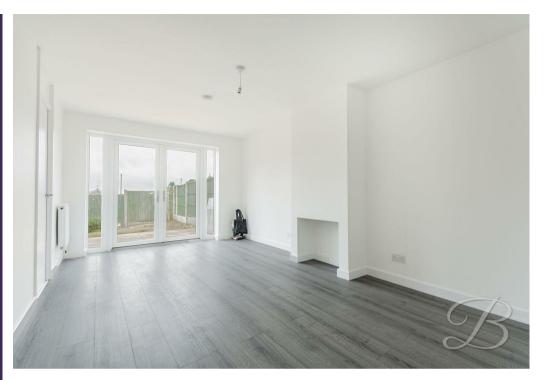

As you enter the bungalow you will find the living room, perfect for relaxing or entertaining guests and has the added luxury of patio doors leading out onto the enclosed rear garden. The kitchen is fitted with a range of modern matching units with complimentary work surface over, and space for appliances.

Don't miss out on the opportunity to make this lovely property your own!

Living Room 10'3" x 17'11" With laminate flooring, radiator and patio doors leading to the rear garden.