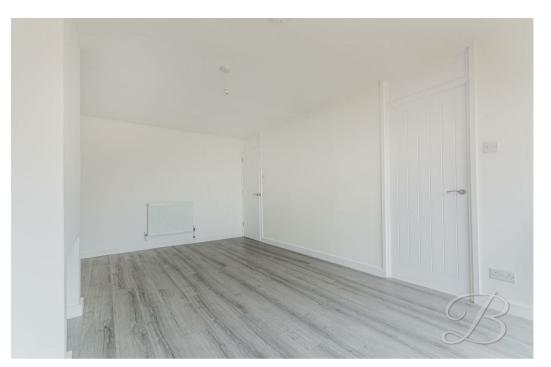

The bungalow hosts two bedrooms, which have be decorated in a neutral palette so they can be as versatile to the new owners needs. The property also features a modern shower room for convenience.

To the outside there is a block paved drive providing off street parking and a detched garage for additional storage. To the rear there is an enclosed garden with patio area to enjoy the summer months.

Bedroom One 10'3" x 12'3" With laminate flooring radiator and window.

Bedroom Two 7'7" x 8'8" With laminate flooring radiator and window.

Shower Room 5'4" x 7'3"

Complete with a low flush wc, vanity sink, walk in shower, tiled walls and floors.

## Outside

To the front of the property there is a block paved driveway providing off street parking and a detached garage providing further storage. To the rear of the property there is an enclosed garden with patio area.