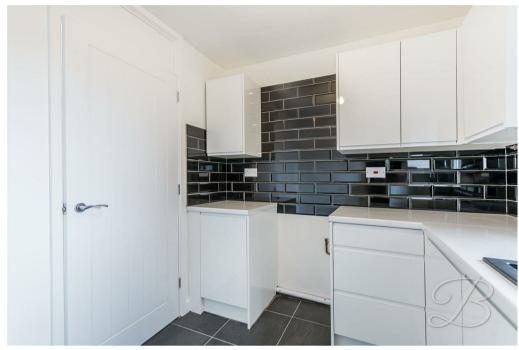

As you enter the bungalow you will find the living room, perfect for relaxing or entertaining guests and has the added luxury of patio doors leading out onto the enclosed rear garden. The kitchen is fitted with a range of modern matching units with complimentary work surface over, and space for appliances.

## Kitchen 7'7" x 8'6"

Complete with a range of matching wall and base units with complimentary work surface over, inset sink with drainer and mixer tap over, tiled splash back, space for free standing oven and space for washing machine.