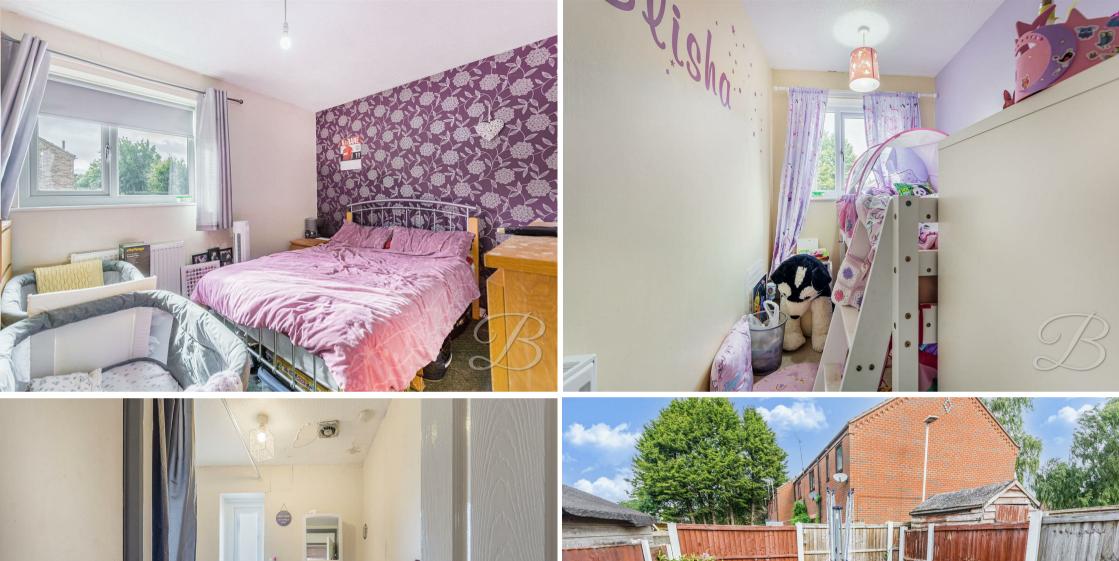

From the landing, you'll discover two bedrooms, both offering a great deal of space and flexibility to add your own stamp. The bathroom hosts a hand wash basin, a low flush WC and a bath with a shower above. This property has been well-loved and would make the perfect investment!

Conservatory 9'7" x 10'4" Including tiled flooring and windows surrounding. With french doors leading onto the garden.

Landing
With access to;

Bedroom One 9'8" x 11'8" With window to front elevation.

Bedroom Two 5'6". 11'2" With window to rear elevation.