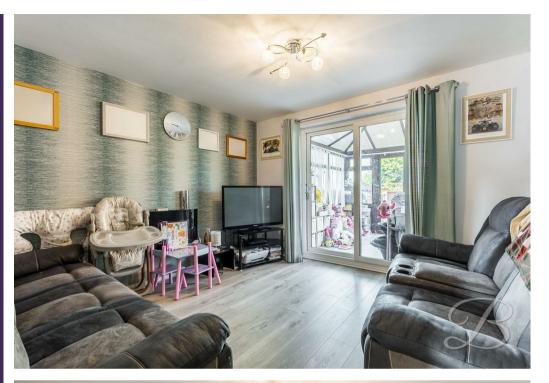

Upon entry, you will be welcomed to the lovely kitchen. This comes complete with a range of units and cabinetry, an inset sink, an integrated oven and additional appliances, everything you need to cook meals! Next, you will find the spacious lounge which hosts plenty of space for all of your homely furnishings. There are sliding double doors from here which leads to the conservatory. This room is perfect in the summer months and offers the possibility to become a dining room or a second sitting room. Now that you've seen all the ground floor has to offer, let's take a walk upstairs...

## Kitchen 11'9" x 12'9"

Complete with a range of matching units and cabinetry, with complementary work surface over and inset sink. There is an integrated oven and space for additional appliances.

Living Room 11'2" x 11'9"
Complete with laminate flooring and sliding double doors to rear elevation.