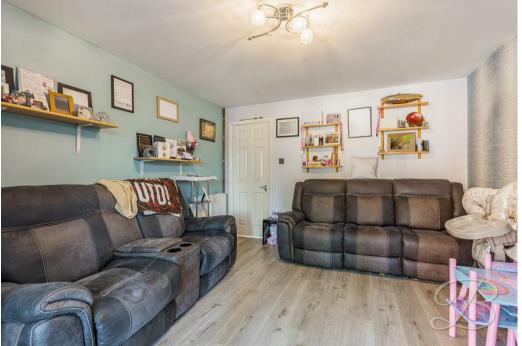

Upon entry, you will be welcomed to the lovely kitchen. This comes complete with a range of units and cabinetry, an inset sink, an integrated oven and additional appliances, everything you need to cook meals! Next, you will find the spacious lounge which hosts plenty of space for all of your homely furnishings. There are sliding double doors from here which leads to the conservatory. This room is perfect in the summer months and offers the possibility to become a dining room or a second sitting room. Now that you've seen all the ground floor has to offer, let's take a walk upstairs...

## Kitchen 11'9" x 12'9"

Complete with a range of matching units and cabinetry, with complementary work surface over and inset sink. There is an integrated oven and space for additional appliances.

Living Room 11'2" x 11'9"
Complete with laminate flooring and sliding double doors to rear elevation.