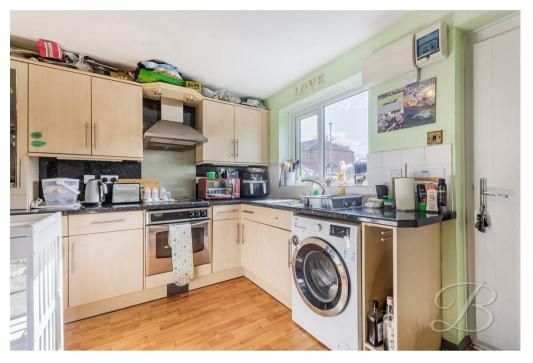

Upon entry, you will be welcomed to the lovely kitchen. This comes complete with a range of units and cabinetry, an inset sink, an integrated oven and additional appliances, everything you need to cook meals! Next, you will find the spacious lounge which hosts plenty of space for all of your homely furnishings. There are sliding double doors from here which leads to the conservatory. This room is perfect in the summer months and offers the possibility to become a dining room or a second sitting room. Now that you've seen all the ground floor has to offer, let's take a walk upstairs...

## Kitchen 11'9" x 12'9"

Complete with a range of matching units and cabinetry, with complementary work surface over and inset sink. There is an integrated oven and space for additional appliances.

Living Room 11'2" x 11'9"
Complete with laminate flooring and sliding double doors to rear elevation.