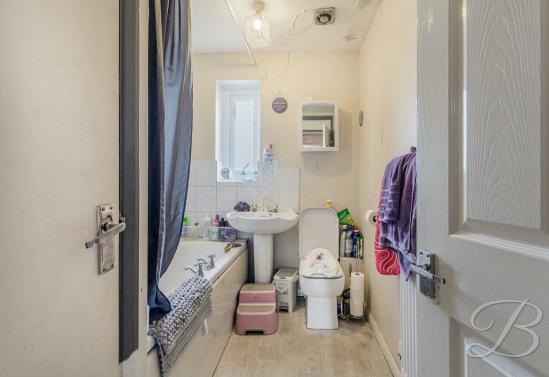

From the landing, you'll discover two bedrooms, both offering a great deal of space and flexibility to add your own stamp. The bathroom hosts a hand wash basin, a low flush WC and a bath with a shower above. This property has been well-loved and would make the perfect investment!

Bathroom 5'10" x 8'4" Including a three-piece suite with a shower above the bath. With window to rear elevation.