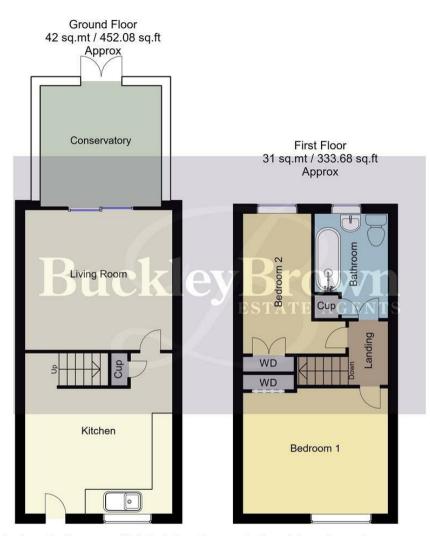

Upon entry, you will be welcomed to the lovely kitchen. This comes complete with a range of units and cabinetry, an inset sink, an integrated oven and additional appliances, everything you need to cook meals! Next, you will find the spacious lounge which hosts plenty of space for all of your homely furnishings. There are sliding double doors from here which leads to the conservatory. This room is perfect in the summer months and offers the possibility to become a dining room or a second sitting room. Now that you've seen all the ground floor has to offer, let's take a walk upstairs...

From the landing, you'll discover two bedrooms, both offering a great deal of space and flexibility to add your own stamp. The bathroom hosts a hand wash basin, a low flush WC and a bath with a shower above. This property has been well-loved and would make the perfect investment!

## Kitchen 11'9" x 12'9"

Complete with a range of matching units and cabinetry, with complementary work surface over and inset sink. There is an integrated oven and space for additional appliances.

Living Room 11'2" x 11'9"
Complete with laminate flooring and sliding double doors to rear elevation.

Conservatory 9'7" x 10'4" Including tiled flooring and windows surrounding. With french doors leading onto the garden.

Landing
With access to;

Bedroom One 9'8" x 11'8" With window to front elevation.

Bedroom Two 5'6". 11'2" With window to rear elevation.

Bathroom 5'10" x 8'4" Including a three-piece suite with a shower above the bath. With window to rear elevation.

## Outside

The rear offers fence surrounding and an artificial lawn area. To the front comprises allocated parking for one car.

Whilst every attempt has been made to ensure the accuracy of the floor plan contained here, no responsibility is taken for incorrect measurements of doors, windows, appliances and room or any error, omission or misstatement. Exterior and interior walls are drawn to scale based on interior measurements. Any figure given is for initial guidance only and should not be relied on as basis of valuation. These plans are for marketing purposes only and should be used as such by any prospective purchase. Specially no guarantee is given on the total square footage of the property if quoted on this plan.