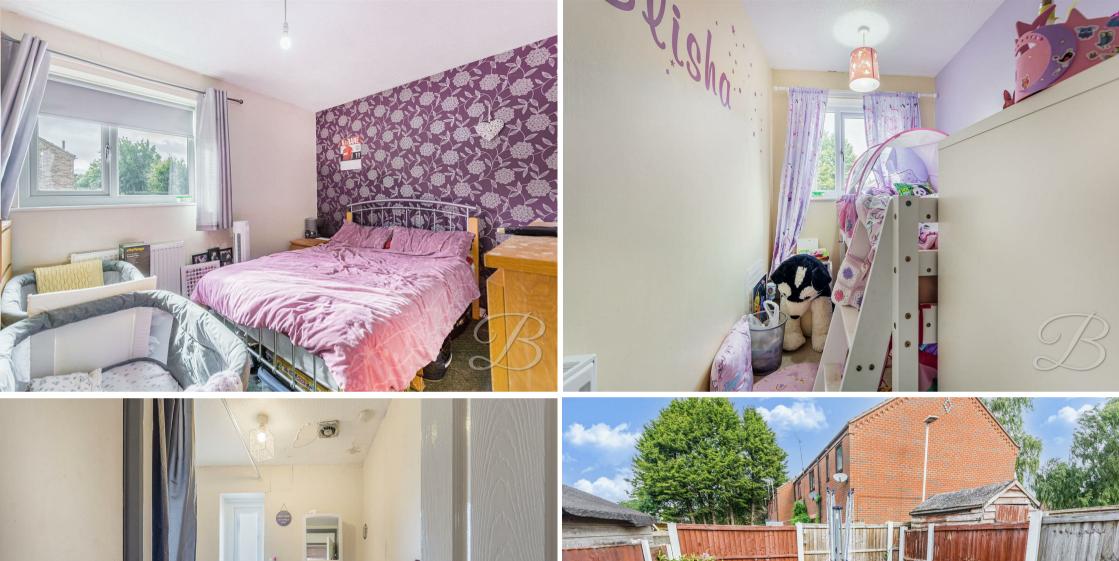

From the landing, you'll discover two bedrooms, both offering a great deal of space and flexibility to add your own stamp. The bathroom hosts a hand wash basin, a low flush WC and a bath with a shower above. This property has been well-loved and would make the perfect investment!

Conservatory 9'7" x 10'4" Including tiled flooring and windows surrounding. With french doors leading onto the garden.

Landing
With access to;

Bedroom One 9'8" x 11'8" With window to front elevation.

Bedroom Two 5'6". 11'2" With window to rear elevation.

Heading outside, you will find a private low maintenance artificial lawn with fence surrounding. There is also allocated parking to the front of the residence. If this is the one for you, don't miss out! Call today to book a viewing!

## Outside

The rear offers fence surrounding and an artificial lawn area. To the front comprises allocated parking for one car.

Whilst every attempt has been made to ensure the accuracy of the floor plan contained here, no responsibility is taken for incorrect measurements of doors, windows, appliances and room or any error, omission or misstatement. Exterior and interior walls are drawn to scale based on interior measurements. Any figure given is for initial guidance only and should not be relied on as basis of valuation. These plans are for marketing purposes only and should be used as such by any prospective purchase. Specially no guarantee is given on the total square footage of the property if quoted on this plan.