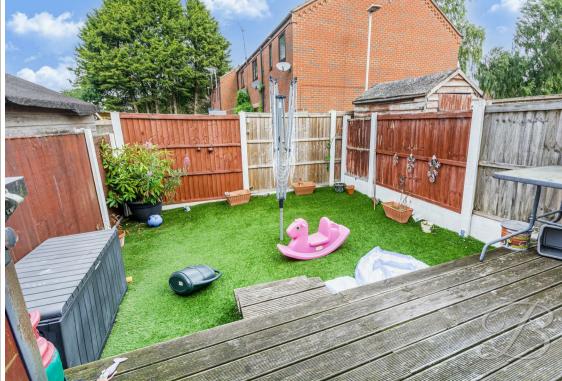

Heading outside, you will find a private low maintenance artificial lawn with fence surrounding. There is also allocated parking to the front of the residence. If this is the one for you, don't miss out! Call today to book a viewing!

## Outside

The rear offers fence surrounding and an artificial lawn area. To the front comprises allocated parking for one car.

Whilst every attempt has been made to ensure the accuracy of the floor plan contained here, no responsibility is taken for incorrect measurements of doors, windows, appliances and room or any error, omission or misstatement. Exterior and interior walls are drawn to scale based on interior measurements. Any figure given is for initial guidance only and should not be relied on as basis of valuation. These plans are for marketing purposes only and should be used as such by any prospective purchase. Specially no guarantee is given on the total square footage of the property if quoted on this plan.