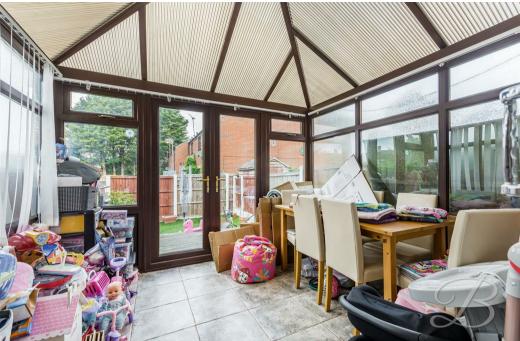

Upon entry, you will be welcomed to the lovely kitchen. This comes complete with a range of units and cabinetry, an inset sink, an integrated oven and additional appliances, everything you need to cook meals! Next, you will find the spacious lounge which hosts plenty of space for all of your homely furnishings. There are sliding double doors from here which leads to the conservatory. This room is perfect in the summer months and offers the possibility to become a dining room or a second sitting room. Now that you've seen all the ground floor has to offer, let's take a walk upstairs...

Conservatory 9'7" x 10'4" Including tiled flooring and windows surrounding. With french doors leading onto the garden.

Landing
With access to;

Bedroom One 9'8" x 11'8" With window to front elevation.

Bedroom Two 5'6". 11'2" With window to rear elevation.