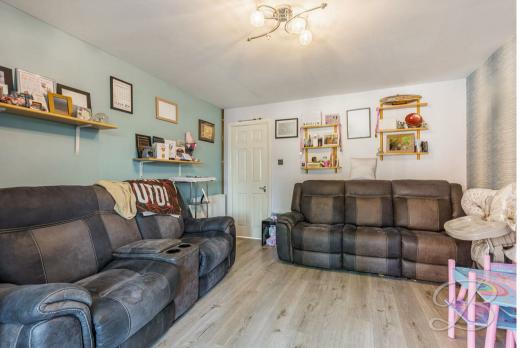

Upon entry, you will be welcomed to the lovely kitchen. This comes complete with a range of units and cabinetry, an inset sink, an integrated oven and additional appliances, everything you need to cook meals! Next, you will find the spacious lounge which hosts plenty of space for all of your homely furnishings. There are sliding double doors from here which leads to the conservatory. This room is perfect in the summer months and offers the possibility to become a dining room or a second sitting room. Now that you've seen all the ground floor has to offer, let's take a walk upstairs...

## Kitchen 11'9" x 12'9"

Complete with a range of matching units and cabinetry, with complementary work surface over and inset sink. There is an integrated oven and space for additional appliances.

Living Room 11'2" x 11'9"
Complete with laminate flooring and sliding double doors to rear elevation.