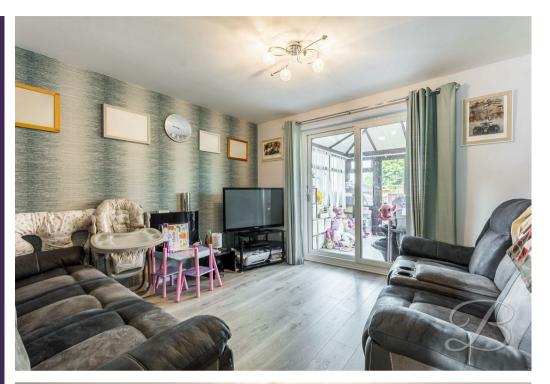

Upon entry, you will be welcomed to the lovely kitchen. This comes complete with a range of units and cabinetry, an inset sink, an integrated oven and additional appliances, everything you need to cook meals! Next, you will find the spacious lounge which hosts plenty of space for all of your homely furnishings. There are sliding double doors from here which leads to the conservatory. This room is perfect in the summer months and offers the possibility to become a dining room or a second sitting room. Now that you've seen all the ground floor has to offer, let's take a walk upstairs...

## Kitchen 11'9" x 12'9"

Complete with a range of matching units and cabinetry, with complementary work surface over and inset sink. There is an integrated oven and space for additional appliances.

Living Room 11'2" x 11'9"
Complete with laminate flooring and sliding double doors to rear elevation.

Conservatory 9'7" x 10'4" Including tiled flooring and windows surrounding. With french doors leading onto the garden.

Landing
With access to;

Bedroom One 9'8" x 11'8" With window to front elevation.

Bedroom Two 5'6". 11'2" With window to rear elevation.