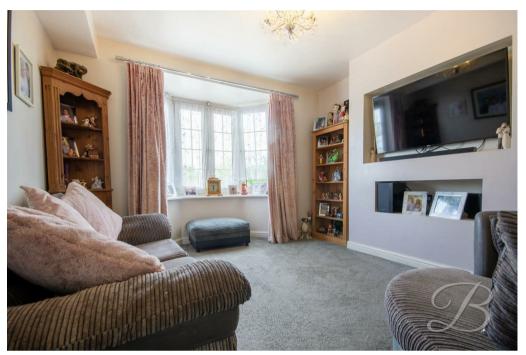

As you are welcomed into the entrance hallway, you will find a warm and homely living room to your left, which features a wonderful bay front window that floods the room with natural light. This room also benefits from a feature media wall and will make the perfect spot to kick off your shoes and relax. Leading nicely from here is the kitchen, which certainly has a great sense of space and has been renovated to suit modern day living. Fitted with a range of sleek wall and base units and a centre island providing additional storage, as well as the perfect spot to enjoy your morning coffee! Not to mention a range of integrated appliances that are sure to impress. This room offers ample space for a dining table or snug area, ideal for inviting guests around, and has patio doors that conveniently lead out to the rear garden. Completing this floor is a handy WC.

## Lounge 11'10" x 12'3" With carpet to flooring, media wall, central heating radiator and bay window to the front elevation.

Kitchen/Dining Room 14'11" x 25'3"