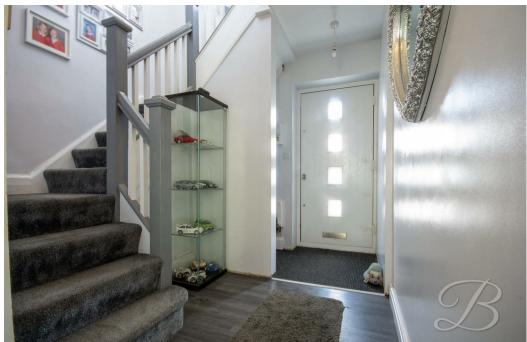

Entrance Hallway With carpeted staircase leading to the first floor. With access to;