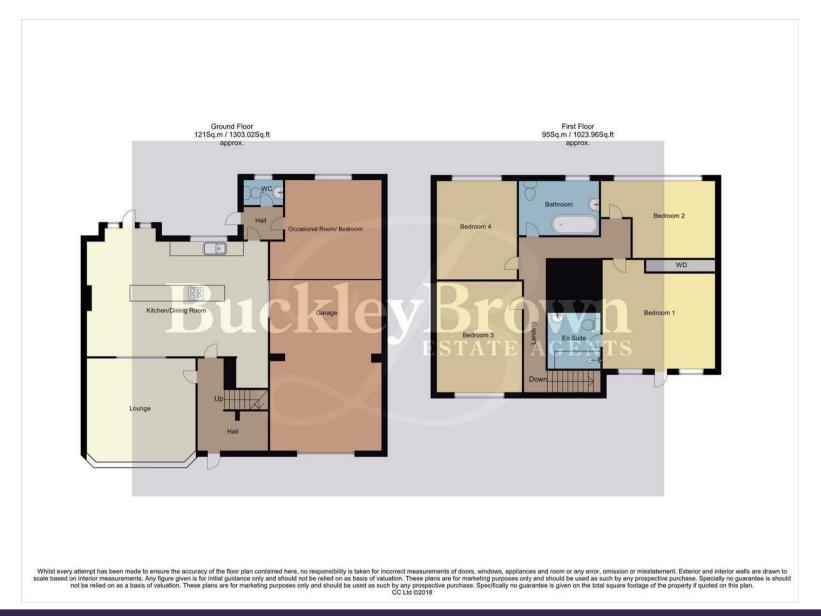

The first floor presents four well-appointed bedrooms, which are all of wonderful size and offer the perfect space to relax in. In addition, there is the added luxury of a balcony and stylish en-suite to the master with full height tiling. Let's not forget the well-sized bathroom, which will require completing. There is also an extra bedroom located to the rear of the garage.

Outside offers a paved driveway to the front, providing off-street parking. Together with an integral garage, which can be utilised for additional storage or a potential workshop. The rear benefits from a spacious and established garden with mature trees adding privacy.

Bedroom Five Located to the rear of the garage with insulated roller door.

## Outside

With a paved driveway to the front providing off-street parking. Together with an integral garage which can be utilised for additional storage. The rear benefits from a spacious and established garden with mature trees adding privacy.