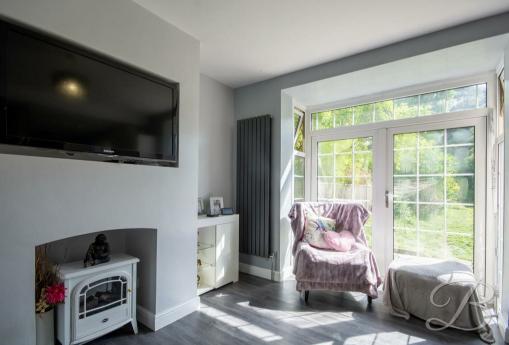

As you are welcomed into the entrance hallway, you will find a warm and homely living room to your left, which features a wonderful bay front window that floods the room with natural light. This room also benefits from a feature media wall and will make the perfect spot to kick off your shoes and relax. Leading nicely from here is the kitchen, which certainly has a great sense of space and has been renovated to suit modern day living. Fitted with a range of sleek wall and base units and a centre island providing additional storage, as well as the perfect spot to enjoy your morning coffee! Not to mention a range of integrated appliances that are sure to impress. This room offers ample space for a dining table or snug area, ideal for inviting guests around, and has patio doors that conveniently lead out to the rear garden. Completing this floor is a handy WC.