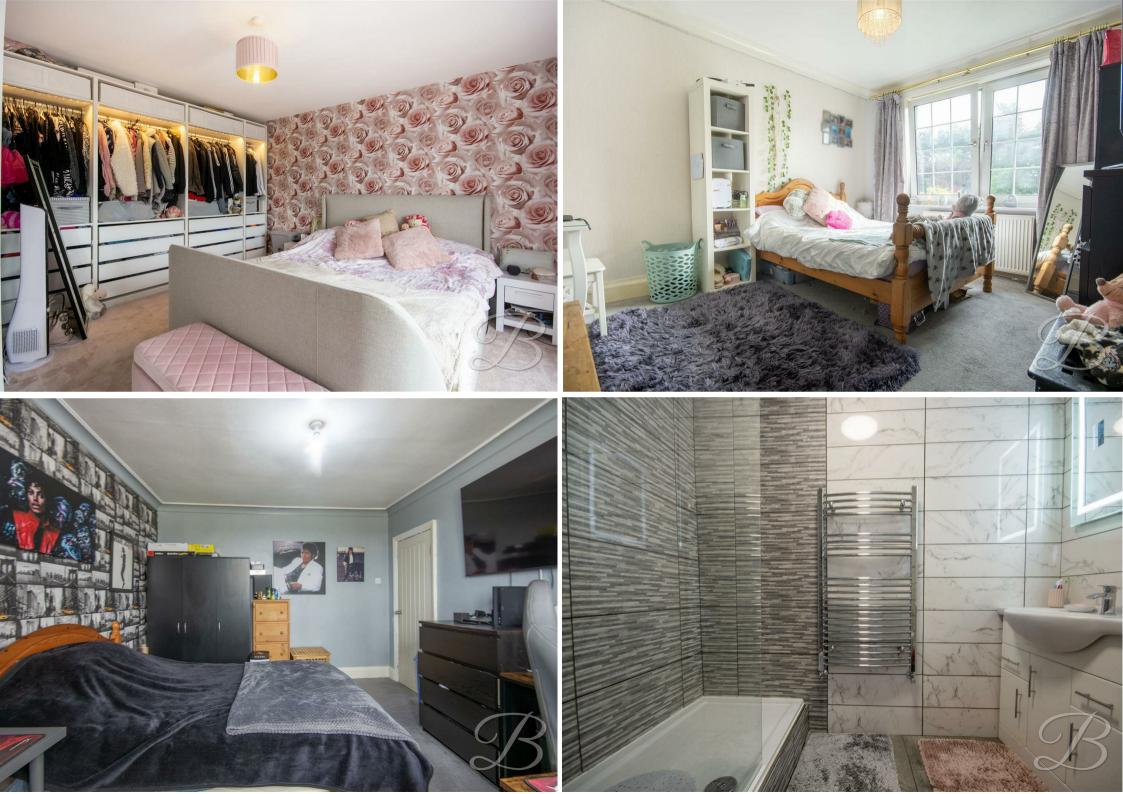

The first floor presents four well-appointed bedrooms, which are all of wonderful size and offer the perfect space to relax in. In addition, there is the added luxury of a balcony and stylish en-suite to the master with full height tiling. Let's not forget the well-sized bathroom, which will require completing. There is also an extra bedroom located to the rear of the garage.

## WC

Fitted with a pedestal sink, low flush WC and an opaque window to the rear elevation.

Bedroom One 14'2" x 14'11" With carpet to flooring, central heating radiator and balcony. En-Suite 7'0" x 8'5" Fitted with a modern suite comprised of a walk-in shower, wash hand basin with vanity storage, low flush WC, chrome heated towel rail, illuminated mirror and full height tiling.

Bedroom Two 11'4" x 15'2" With carpet to flooring, central heating radiator and window to the rear elevation.

Bedroom Three 11'1" x 18'0" With carpet to flooring, central heating radiator and window to the front elevation.

Bedroom Four 10'9" x 13'1" With carpet to flooring, central

heating radiator and window to the rear elevation.

Bathroom 7'5" x 10'0" Fitted with a low flush WC, bath and an opaque window to the rear elevation. This room will require renovating.