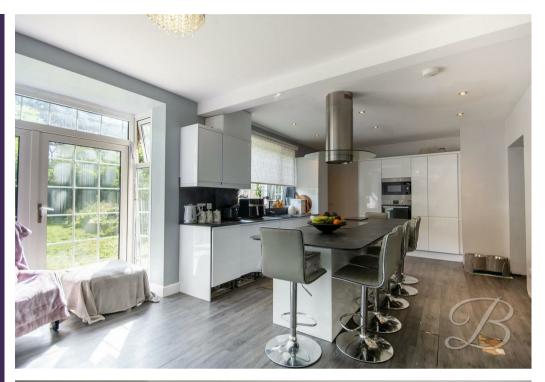

As you are welcomed into the entrance hallway, you will find a warm and homely living room to your left, which features a wonderful bay front window that floods the room with natural light. This room also benefits from a feature media wall and will make the perfect spot to kick off your shoes and relax. Leading nicely from here is the kitchen, which certainly has a great sense of space and has been renovated to suit modern day living. Fitted with a range of sleek wall and base units and a centre island providing additional storage, as well as the perfect spot to enjoy your morning coffee! Not to mention a range of integrated appliances that are sure to impress. This room offers ample space for a dining table or snug area, ideal for inviting guests around, and has patio doors that conveniently lead out to the rear garden. Completing this floor is a handy WC.

## Lounge 11'10" x 12'3" With carpet to flooring, media wall, central heating radiator and bay window to the front elevation.

Kitchen/Dining Room 14'11" x 25'3"