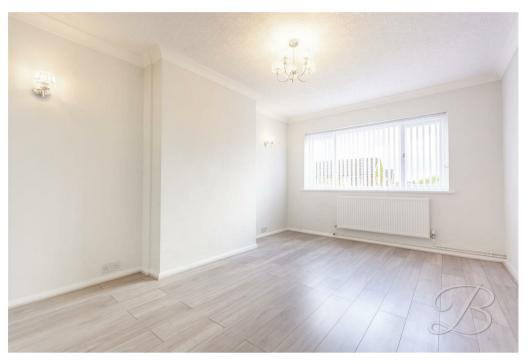

## Lounge 10'11" x 15'10"

With carpet to flooring, central heating radiator and a window to the front elevation.

Bedroom One 10'11" x 14'9" With carpet to flooring, central heating radiator and a window to the rear elevation.

### Bedroom Two 9'3" x 10'11"

With carpet to flooring, central heating radiator and a window to the front elevation.