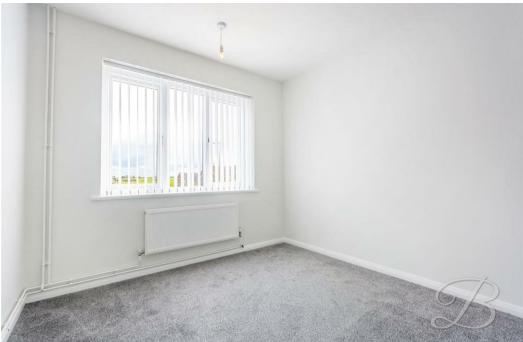

## Lounge 10'11" x 15'10"

With carpet to flooring, central heating radiator and a window to the front elevation.

Bedroom One 10'11" x 14'9" With carpet to flooring, central heating radiator and a window to the rear elevation.

### Bedroom Two 9'3" x 10'11"

With carpet to flooring, central heating radiator and a window to the front elevation.