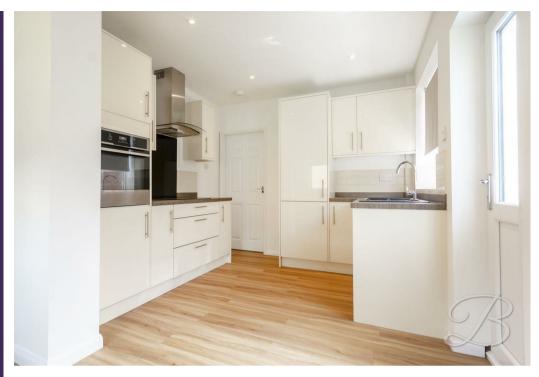

Firstly you will be welcomed through the inviting hallway and into a light and airy lounge which will certainly be the heart of this home. This room will lend itself perfectly when entertaining friends and family or relaxing after a long day. Heading on further you will be pleased to find a contemporary kitchen complete with a range of sleek cabinets and units, work surface which offers ample preparation space and complemented well by metro tiles. Just across from here you find two beautifully presented bedrooms which offer lots of versatility, complete with a fabulous family bathroom fitted with a suite in white.

### Kitchen 9'3" x 15'1"

Complete with gloss cabinets and units, inset sink and drainer, complementary work surface, metro tiles, laminate flooring and dual aspect windows.