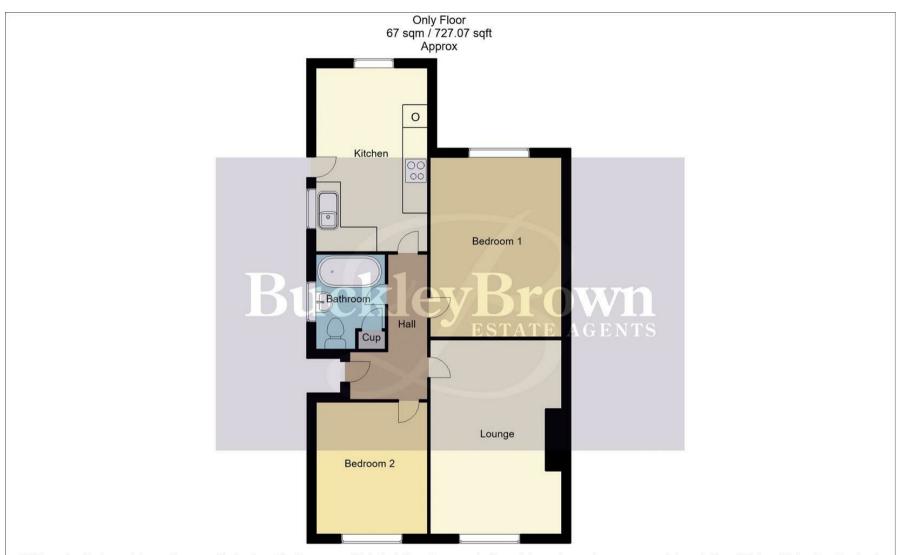

#### Outside

With a low maintenance frontage and driveway providing off-street parking. The rear has a spacious garden with a maintained lawn.

Whilst every attempt has been made to ensure the accuracy of the floor plan contained here, no responsibility is taken for incorrect measurements of doors, windows, appliances and room or any error, omission or misstatement. Exterior and interior walls are drawn to scale based on interior measurements. Any figure given is for initial guidance only and should not be relied on as basis of valuation. These plans are for marketing purposes only and should be used as such by any prospective purchase. Specially no guarantee is should not be relied on as a basis of valuation. These plans are for marketing purposes only and should be used as such by any prospective purchase. Specifically no guarantee is given on the total square footage of the property if quoted on this plan.