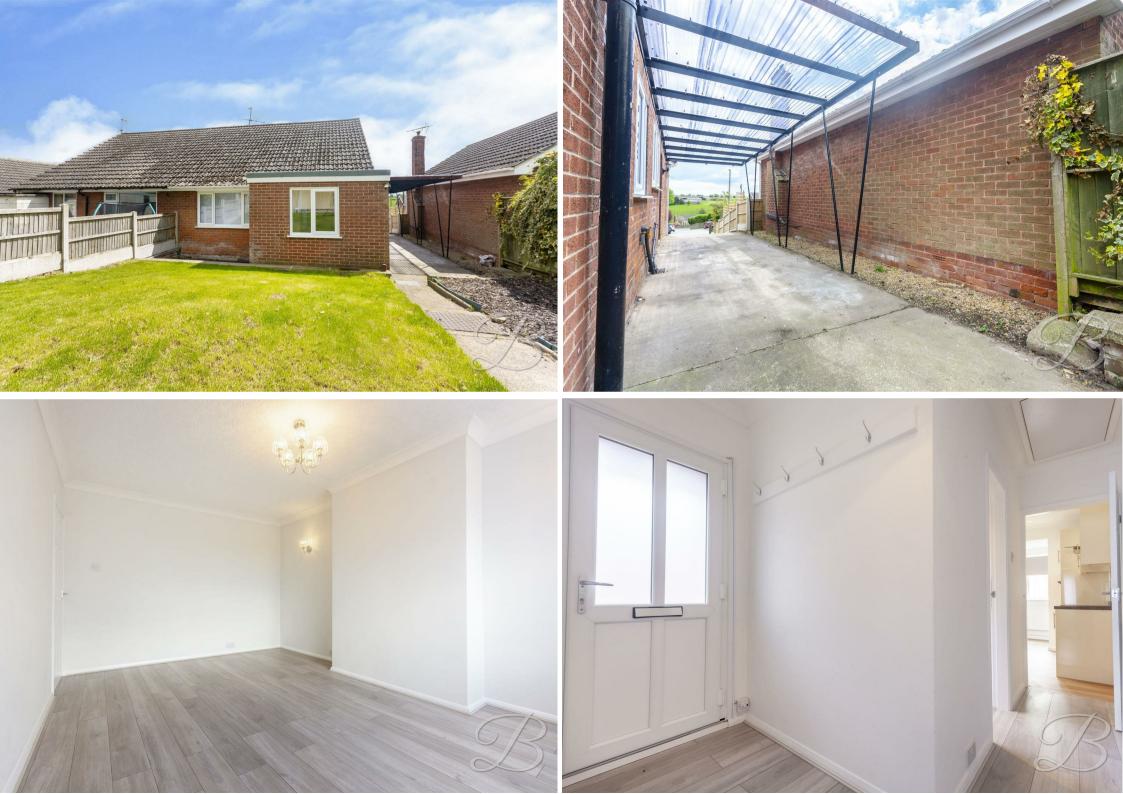

This property boasts a low maintenance frontage and a driveway providing offstreet parking for added convenience. As well as a spacious garden to the rear which is mainly laid to lawn, providing plenty of space to be enjoyed by all the family.

#### Outside

With a low maintenance frontage and driveway providing off-street parking. The rear has a spacious garden with a maintained lawn.

Whilst every attempt has been made to ensure the accuracy of the floor plan contained here, no responsibility is taken for incorrect measurements of doors, windows, appliances and room or any error, omission or misstatement. Exterior and interior walls are drawn to scale based on interior measurements. Any figure given is for initial guidance only and should not be relied on as basis of valuation. These plans are for marketing purposes only and should be used as such by any prospective purchase. Specially no guarantee is should not be relied on as a basis of valuation. These plans are for marketing purposes only and should be used as such by any prospective purchase. Specifically no guarantee is given on the total square footage of the property if quoted on this plan.

Firstly you will be welcomed through the inviting hallway and into a light and airy lounge which will certainly be the heart of this home. This room will lend itself perfectly when entertaining friends and family or relaxing after a long day. Heading on further you will be pleased to find a contemporary kitchen complete with a range of sleek cabinets and units, work surface which offers ample preparation space and complemented well by metro tiles. Just across from here you find two beautifully presented bedrooms which offer lots of versatility, complete with a fabulous family bathroom fitted with a suite in white.

Entrance Hallway
With laminate flooring and access to;