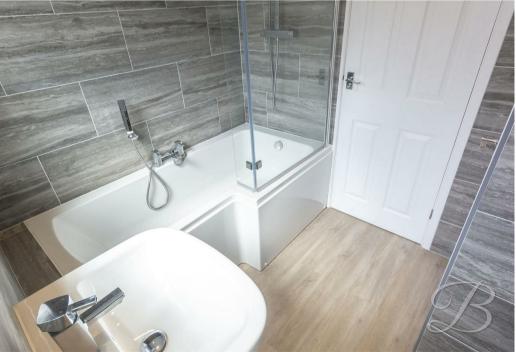

### Bathroom 6'0" x 7'8"

Complete with a pedestal sink, low flush WC, bath with an overhead shower, central heating radiator and a window to the side elevation.