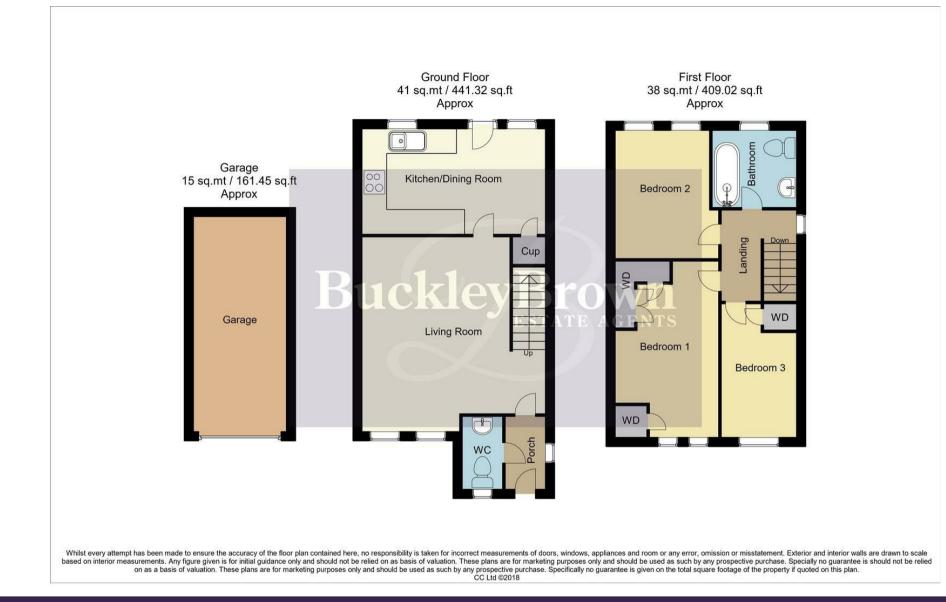

Living Room 14'7" x 15'8" With window to front elevation. Kitchen/Dining Room 8'4" x 14'7" Complete with a range of matching units and cabinetry, with complementary work surfaces, inset sink and an integrated fridge. With ample space for a dining room table and chairs.

## WC

Including low flush WC and hand wash basin.

Landing With access to;

Bedroom One 8'2" x 14'0" With windows to front elevation. Bedroom Two 7'6" x 10'2" With windows to rear elevation.

Bedroom Three 6'6" x 11'5" With window to front elevation.

Bathroom 6'1" x 6'8"

Complete with a three-piece suite including a shower over the bath. With window to rear elevation.

### Outside

A very low maintenance patio seating area to the rear of the property. With a garage to the front including parking for two cars.

IMPORTANT: we would like to inform prospective purchasers that these sales particulars have been prepared as a general guide only. A detailed survey has not been carried out, nor the services, appliances and fittings tested. Room sizes should not be relied upon for furnishing purposes and are approximate. If floor plans are included, they are for guidance only and illustration purposes only and may not be to scale. If there are any important matters likely to affect your decision to buy, please contact us before viewing the property.