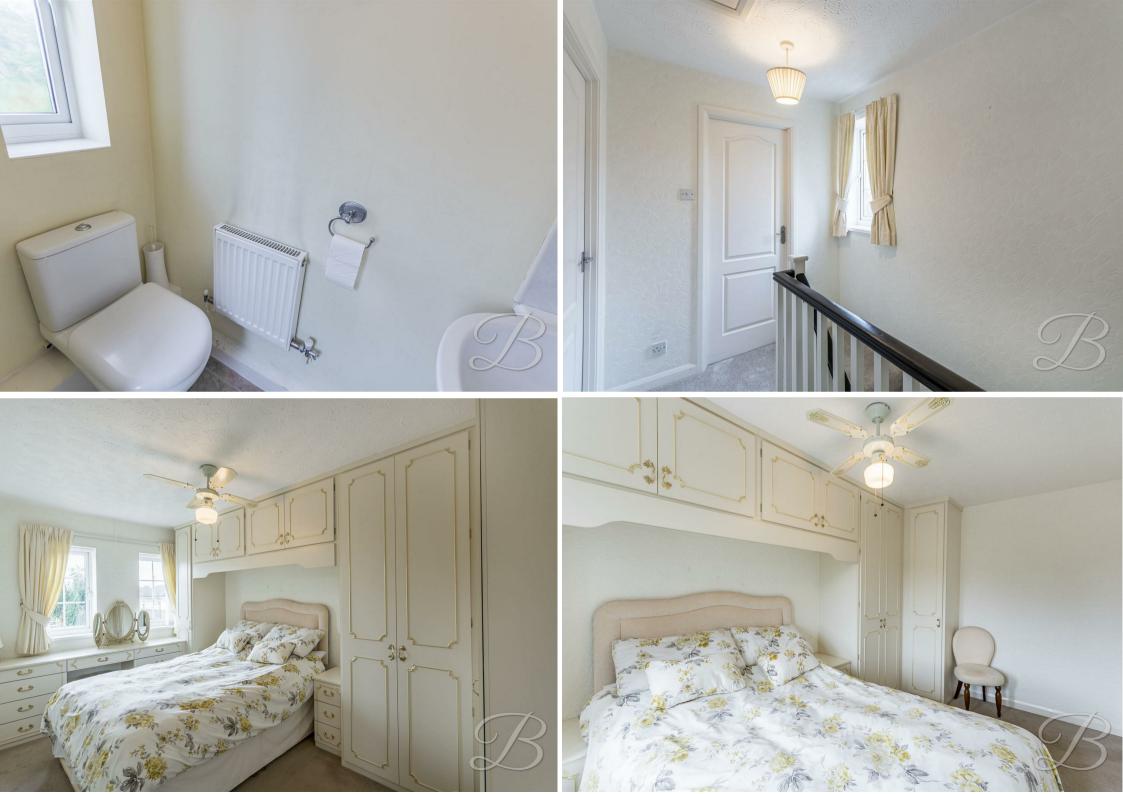

Upon entering, you will firstly be welcomed into the the entrance hallway, which in turn leads to the lovely lounge. The plush carpets, exposed staircase and white walls really open this room up while creating a cosy and warm atmosphere. This room offers ample space for all of your household furnishings. The kitchen is fitted with matching cabinetry and units, together with an integrated oven and space for additional appliances. There is also space here for a dining room table and chairs, making this a great sociable space when inviting guests over! Not to mention the pantry/cupboard for storing larger items in the kitchen. Completing the ground floor is a WC for added convenience.

Heading upstairs, you will be met with three spacious and wellappointed bedrooms. There is also built-in storage In the master bedroom. The bathroom hosts a three-piece suite with a shower over the bath.

## WC

Including low flush WC and hand wash basin.

Landing With access to;

Bedroom One 8'2" x 14'0" With windows to front elevation. Bedroom Two 7'6" x 10'2" With windows to rear elevation.

Bedroom Three 6'6" x 11'5" With window to front elevation.

Bathroom 6'1" x 6'8"

Complete with a three-piece suite including a shower over the bath. With window to rear elevation.