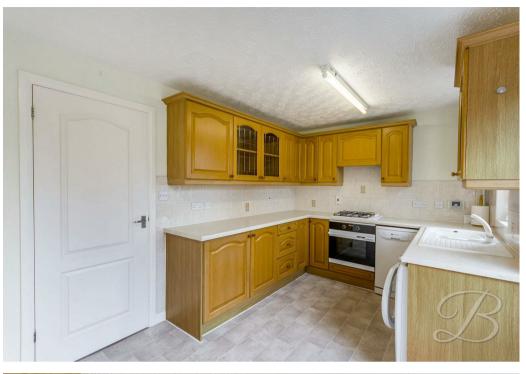

Upon entering, you will firstly be welcomed into the the entrance hallway, which in turn leads to the lovely lounge. The plush carpets, exposed staircase and white walls really open this room up while creating a cosy and warm atmosphere. This room offers ample space for all of your household furnishings. The kitchen is fitted with matching cabinetry and units, together with an integrated oven and space for additional appliances. There is also space here for a dining room table and chairs, making this a great sociable space when inviting guests over! Not to mention the pantry/cupboard for storing larger items in the kitchen. Completing the ground floor is a WC for added convenience.

Living Room 14'7" x 15'8" With window to front elevation. Kitchen/Dining Room 8'4" x 14'7" Complete with a range of matching units and cabinetry, with complementary work surfaces, inset sink and an integrated fridge. With ample space for a dining room table and chairs.