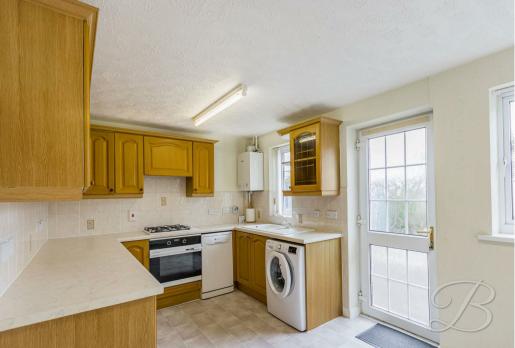

Upon entering, you will firstly be welcomed into the the entrance hallway, which in turn leads to the lovely lounge. The plush carpets, exposed staircase and white walls really open this room up while creating a cosy and warm atmosphere. This room offers ample space for all of your household furnishings. The kitchen is fitted with matching cabinetry and units, together with an integrated oven and space for additional appliances. There is also space here for a dining room table and chairs, making this a great sociable space when inviting guests over! Not to mention the pantry/cupboard for storing larger items in the kitchen. Completing the ground floor is a WC for added convenience.

Living Room 14'7" x 15'8" With window to front elevation. Kitchen/Dining Room 8'4" x 14'7" Complete with a range of matching units and cabinetry, with complementary work surfaces, inset sink and an integrated fridge. With ample space for a dining room table and chairs.