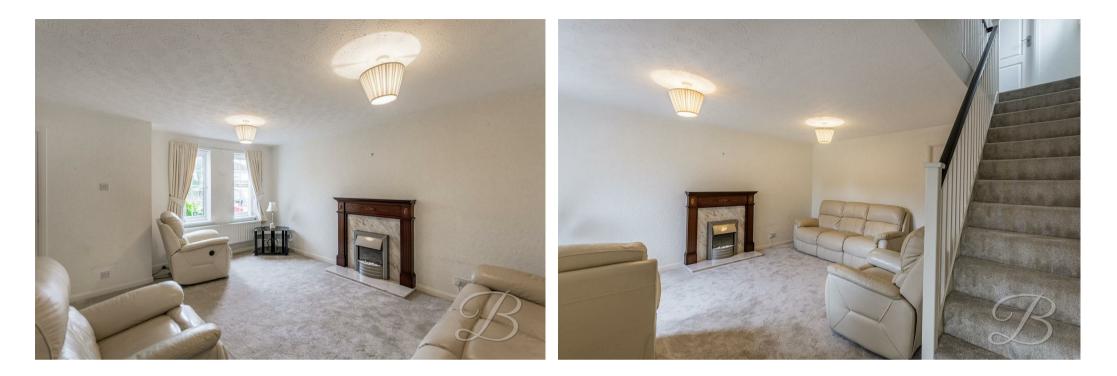

Upon entering, you will firstly be welcomed into the the entrance hallway, which in turn leads to the lovely lounge. The plush carpets, exposed staircase and white walls really open this room up while creating a cosy and warm atmosphere. This room offers ample space for all of your household furnishings. The kitchen is fitted with matching cabinetry and units, together with an integrated oven and space for additional appliances. There is also space here for a dining room table and chairs, making this a great sociable space when inviting guests over! Not to mention the pantry/cupboard for storing larger items in the kitchen. Completing the ground floor is a WC for added convenience.

Living Room 14'7" x 15'8" With window to front elevation. Kitchen/Dining Room 8'4" x 14'7" Complete with a range of matching units and cabinetry, with complementary work surfaces, inset sink and an integrated fridge. With ample space for a dining room table and chairs.