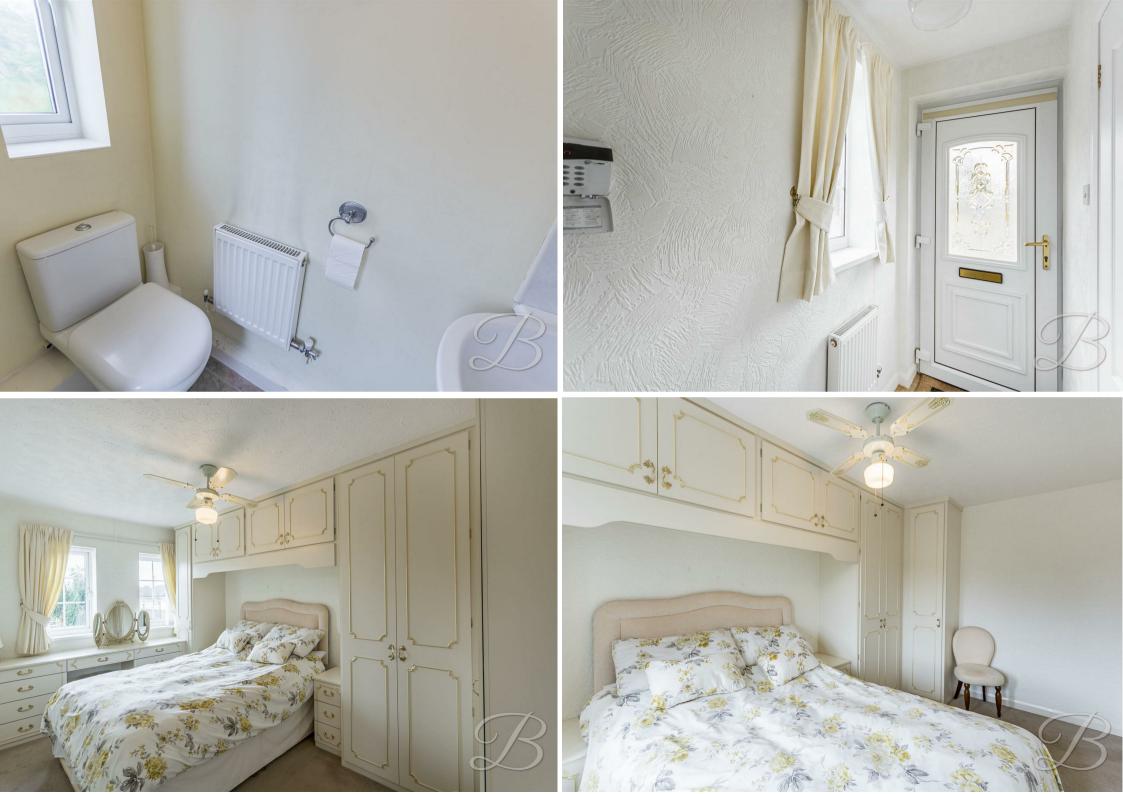

Heading upstairs, you will be met with three spacious and wellappointed bedrooms. There is also built-in storage In the master bedroom. The bathroom hosts a three-piece suite with a shower over the bath.

## WC

Including low flush WC and hand wash basin.

Landing With access to; Bedroom One 8'2" x 14'0" With windows to front elevation.

Bedroom Two 7'6" x 10'2" With windows to rear elevation.

Bedroom Three 6'6" x 11'5" With window to front elevation.

Bathroom 6'1" x 6'8" Complete with a three-piece suite including a shower over the bath. With window to rear elevation.