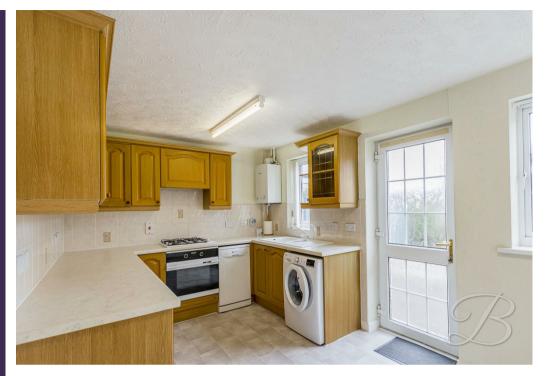

Upon entering, you will firstly be welcomed into the the entrance hallway, which in turn leads to the lovely lounge. The plush carpets, exposed staircase and white walls really open this room up while creating a cosy and warm atmosphere. This room offers ample space for all of your household furnishings. The kitchen is fitted with matching cabinetry and units, together with an integrated oven and space for additional appliances. There is also space here for a dining room table and chairs, making this a great sociable space when inviting guests over! Not to mention the pantry/cupboard for storing larger items in the kitchen. Completing the ground floor is a WC for added convenience.

Living Room 14'7" x 15'8" With window to front elevation.

Kitchen/Dining Room 8'4" x 14'7" Complete with a range of matching units and cabinetry, with complementary work surfaces, inset sink and an integrated fridge. With ample space for a dining room table and chairs.