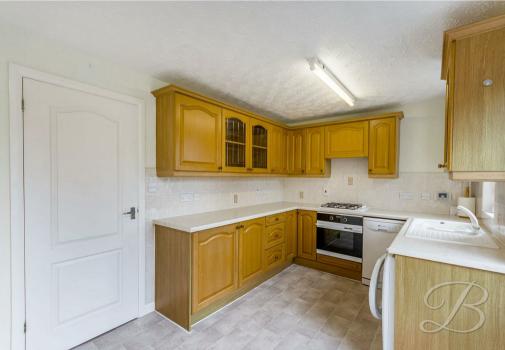

Upon entering, you will firstly be welcomed into the the entrance hallway, which in turn leads to the lovely lounge. The plush carpets, exposed staircase and white walls really open this room up while creating a cosy and warm atmosphere. This room offers ample space for all of your household furnishings. The kitchen is fitted with matching cabinetry and units, together with an integrated oven and space for additional appliances. There is also space here for a dining room table and chairs, making this a great sociable space when inviting guests over! Not to mention the pantry/cupboard for storing larger items in the kitchen. Completing the ground floor is a WC for added convenience.

Living Room 14'7" x 15'8" With window to front elevation.

Kitchen/Dining Room 8'4" x 14'7" Complete with a range of matching units and cabinetry, with complementary work surfaces, inset sink and an integrated fridge. With ample space for a dining room table and chairs.