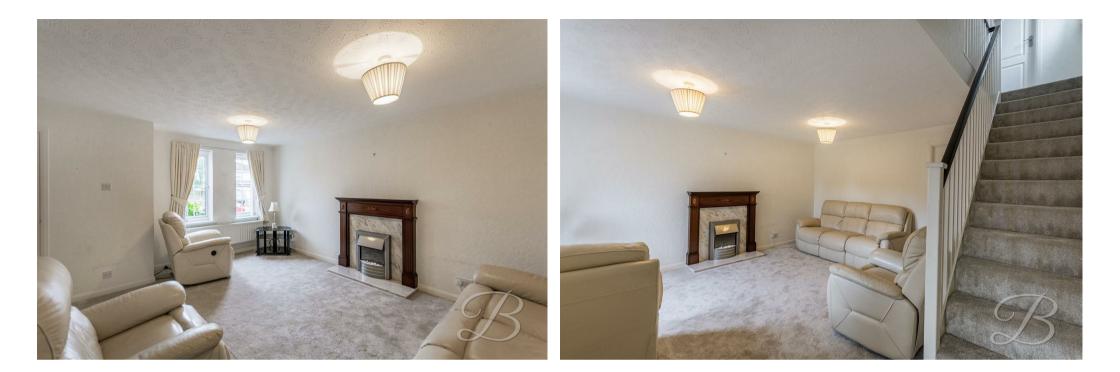

Upon entering, you will firstly be welcomed into the the entrance hallway, which in turn leads to the lovely lounge. The plush carpets, exposed staircase and white walls really open this room up while creating a cosy and warm atmosphere. This room offers ample space for all of your household furnishings. The kitchen is fitted with matching cabinetry and units, together with an integrated oven and space for additional appliances. There is also space here for a dining room table and chairs, making this a great sociable space when inviting guests over! Not to mention the pantry/cupboard for storing larger items in the kitchen. Completing the ground floor is a WC for added convenience.

Living Room 14'7" x 15'8" With window to front elevation.

Kitchen/Dining Room 8'4" x 14'7" Complete with a range of matching units and cabinetry, with complementary work surfaces, inset sink and an integrated fridge. With ample space for a dining room table and chairs.