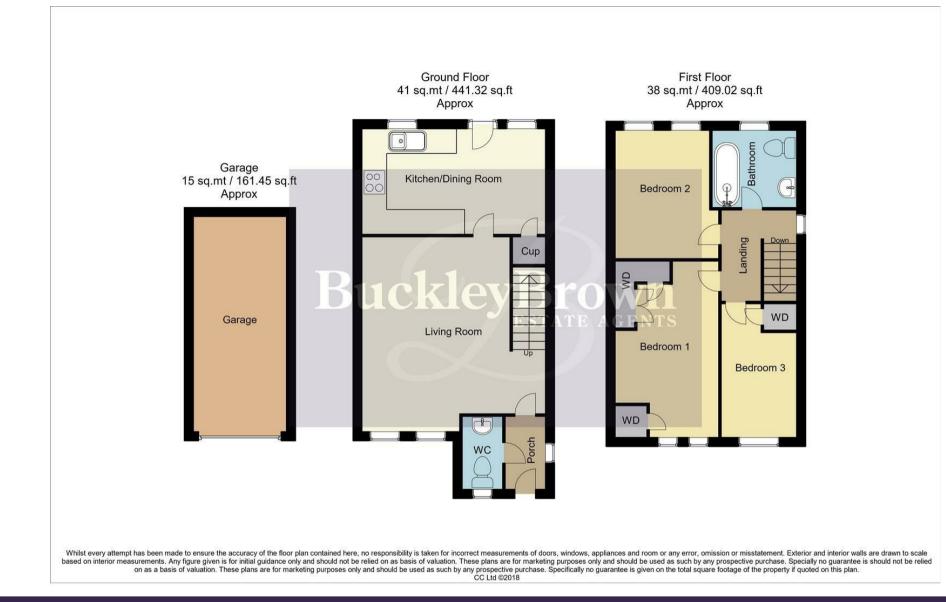

Living Room 14'7" x 15'8" With window to front elevation.

Kitchen/Dining Room 8'4" x 14'7" Complete with a range of matching units and cabinetry, with complementary work surfaces, inset sink and an integrated fridge. With ample space for a dining room table and chairs.

## WC

Including low flush WC and hand wash basin.

Landing With access to; Bedroom One 8'2" x 14'0" With windows to front elevation.

Bedroom Two 7'6" x 10'2" With windows to rear elevation.

Bedroom Three 6'6" x 11'5" With window to front elevation.

Bathroom 6'1" x 6'8" Complete with a three-piece suite including a shower over the bath. With window to rear elevation.

## Outside

A very low maintenance patio seating area to the rear of the property. With a garage to the front including parking for two cars.

IMPORTANT: we would like to inform prospective purchasers that these sales particulars have been prepared as a general guide only. A detailed survey has not been carried out, nor the services, appliances and fittings tested. Room sizes should not be relied upon for furnishing purposes and are approximate. If floor plans are included, they are for guidance only and illustration purposes only and may not be to scale. If there are any important matters likely to affect your decision to buy, please contact us before viewing the property.