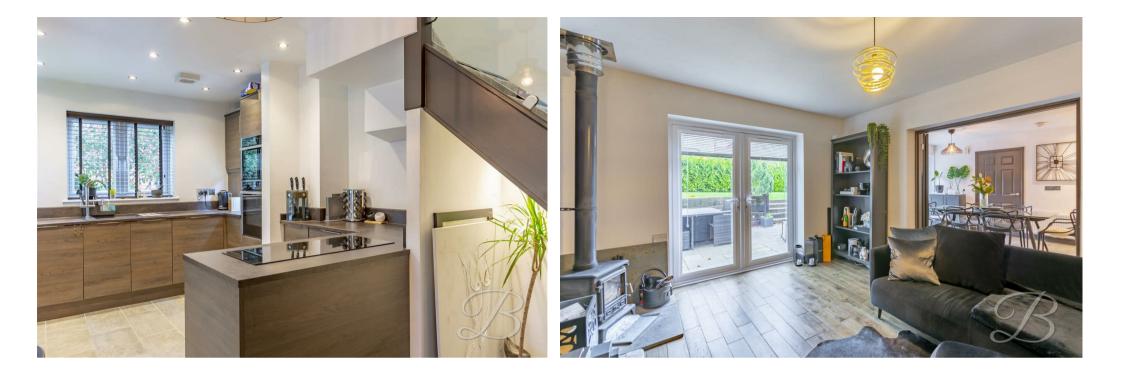

Upon entry, you will be welcomed into the beautifully styled ground floor, which leads you nicely into the gorgeous and modern, open plan kitchen/diner. This space comes complete with a range of stunning units and cabinets and is definitely one you will be excited to be in! There is room in abundance here, with plenty of space to set up your own dining sets. You'll also find double doors leading out onto the garden, making this an excellent space for entertaining too. Step into the living room from here where you'll be greeted by a wonderful, homely area where you will instantly notice the marvellous log burner which is a real eye-catcher and certainly provides you with warmth in the colder months. There are also double doors here which also give you access to the garden, whilst providing the living space with a wealth of light!