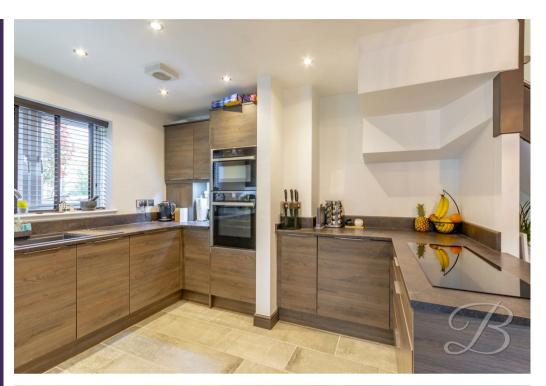

Upon entry, you will be welcomed into the beautifully styled ground floor, which leads you nicely into the gorgeous and modern, open plan kitchen/diner. This space comes complete with a range of stunning units and cabinets and is definitely one you will be excited to be in! There is room in abundance here, with plenty of space to set up your own dining sets. You'll also find double doors leading out onto the garden, making this an excellent space for entertaining too. Step into the living room from here where you'll be greeted by a wonderful, homely area where you will instantly notice the marvellous log burner which is a real eye-catcher and certainly provides you with warmth in the colder months. There are also double doors here which also give you access to the garden, whilst providing the living space with a wealth of light!