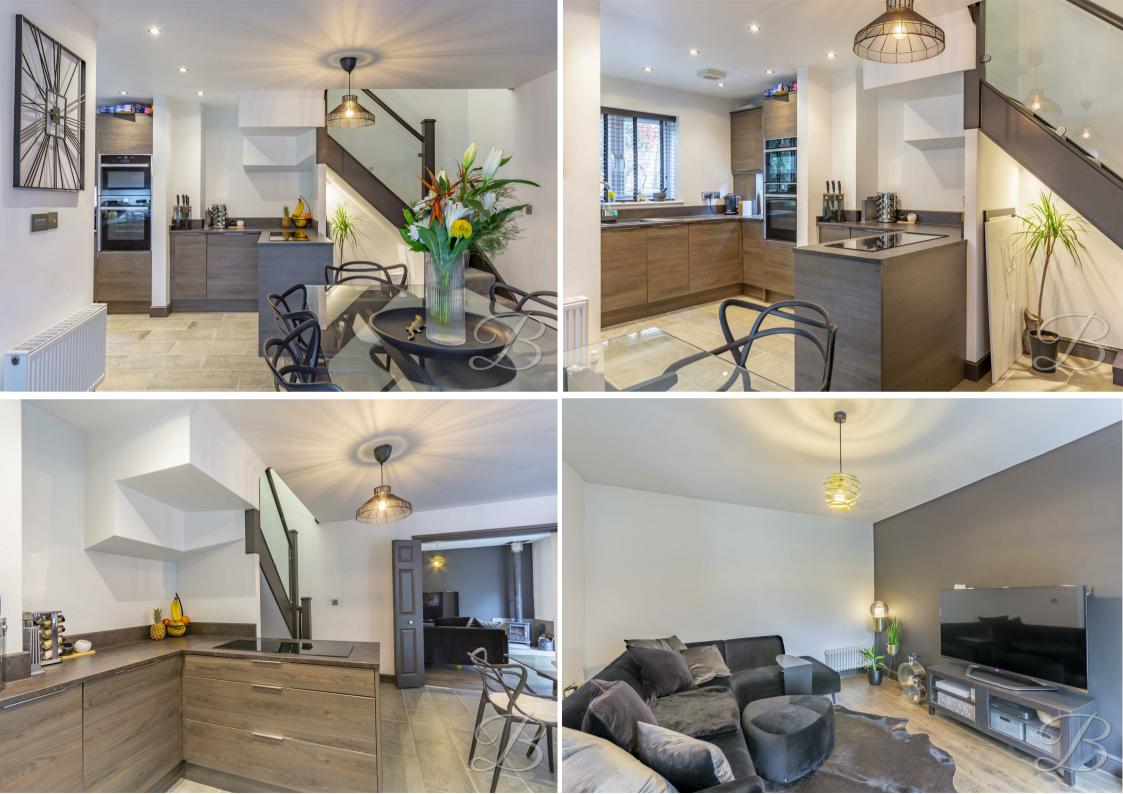

Upon entry, you will be welcomed into the beautifully styled ground floor, which leads you nicely into the gorgeous and modern, open plan kitchen/diner. This space comes complete with a range of stunning units and cabinets and is definitely one you will be excited to be in! There is room in abundance here, with plenty of space to set up your own dining sets. You'll also find double doors leading out onto the garden, making this an excellent space for entertaining too. Step into the living room from here where you'll be greeted by a wonderful, homely area where you will instantly notice the marvellous log burner which is a real eye-catcher and certainly provides you with warmth in the colder months. There are also double doors here which also give you access to the garden, whilst providing the living space with a wealth of light!

Love everything you've seen? We just knew you would! Let's head upstairs now where you will be just as impressed with two double bedrooms, both of which have been kept to an excellent standard throughout. Both rooms have access to their own ensuite, with the second bedroom even featuring its own fitted, sliding door wardrobes! What more could you ask for?!