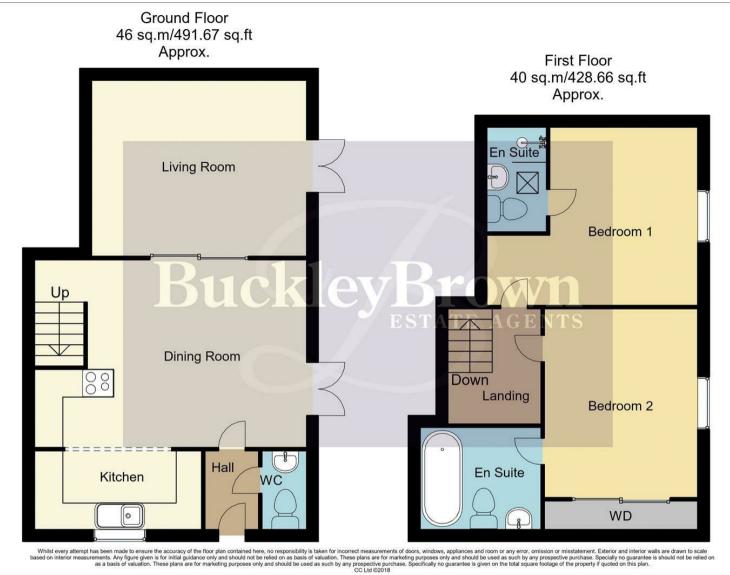

Upon entry, you will be welcomed into the beautifully styled ground floor, which leads you nicely into the gorgeous and modern, open plan kitchen/diner. This space comes complete with a range of stunning units and cabinets and is definitely one you will be excited to be in! There is room in abundance here, with plenty of space to set up your own dining sets. You'll also find double doors leading out onto the garden, making this an excellent space for entertaining too. Step into the living room from here where you'll be greeted by a wonderful, homely area where you will instantly notice the marvellous log burner which is a real eye-catcher and certainly provides you with warmth in the colder months. There are also double doors here which also give you access to the garden, whilst providing the living space with a wealth of light!

Love everything you've seen? We just knew you would! Let's head upstairs now where you will be just as impressed with two double bedrooms, both of which have been kept to an excellent standard throughout. Both rooms have access to their own ensuite, with the second bedroom even featuring its own fitted, sliding door wardrobes! What more could you ask for?!

Outside complements the rest of the house perfectly, with a flawless garden that features a beautiful patio area and raised lawn with surrounding shrubs and trees. You will simply adore spending your time out here.