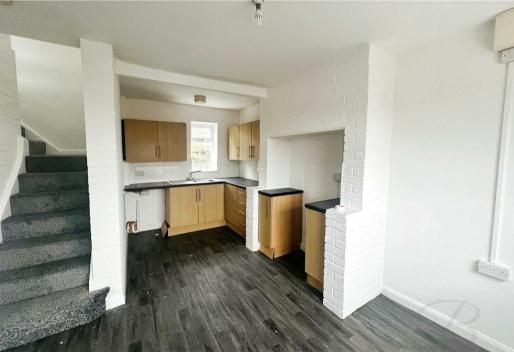

As you step inside, you will be welcomed by the living room which benefits from patio doors leading to the rear garden these doors provide effortless transition through out the summer month to enjoy indoor outdoor entertaining. From here you can move into the kitchen which is decorated with a natural palette for the new owners to add there own touch. The kitchen is fitted with matching wall and base units, space from oven and washing machine and hosts ample work surface space to prepare all your favourite meals.

### Kitchen 16'2" x 7'6"

Complete with a rang of wall and base units with work surfaces over, stainless steel sink and drainer with mixer tap, windows to front and rear elevation, viynl flooring, central heating radiator and stairs rising to the first floor.