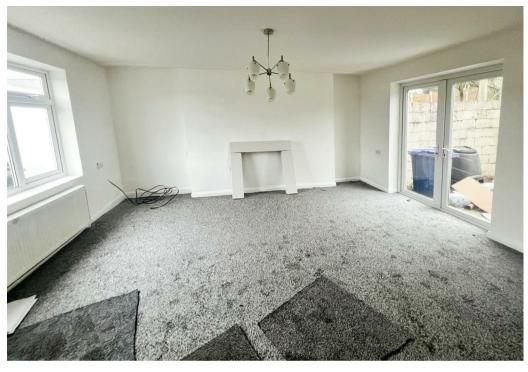

As you step inside, you will be welcomed by the living room which benefits from patio doors leading to the rear garden these doors provide effortless transition through out the summer month to enjoy indoor outdoor entertaining. From here you can move into the kitchen which is decorated with a natural palette for the new owners to add there own touch. The kitchen is fitted with matching wall and base units, space from oven and washing machine and hosts ample work surface space to prepare all your favourite meals.

This home will not be on the market for long, so call now to book a viewing!

Living Rom 16'2" x 14'6" With carpet flooring, central heating radiator and french doors leading to the rear garden.