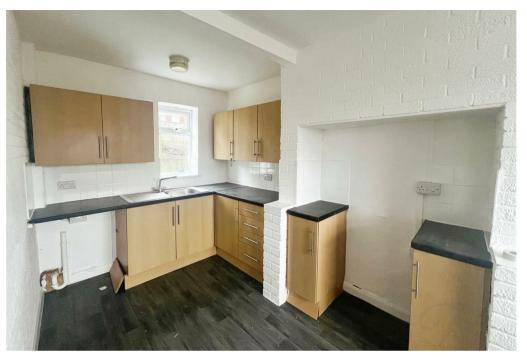

As you step inside, you will be welcomed by the living room which benefits from patio doors leading to the rear garden these doors provide effortless transition through out the summer month to enjoy indoor outdoor entertaining. From here you can move into the kitchen which is decorated with a natural palette for the new owners to add there own touch. The kitchen is fitted with matching wall and base units, space from oven and washing machine and hosts ample work surface space to prepare all your favourite meals.

### Kitchen 16'2" x 7'6"

Complete with a rang of wall and base units with work surfaces over, stainless steel sink and drainer with mixer tap, windows to front and rear elevation, viynl flooring, central heating radiator and stairs rising to the first floor.