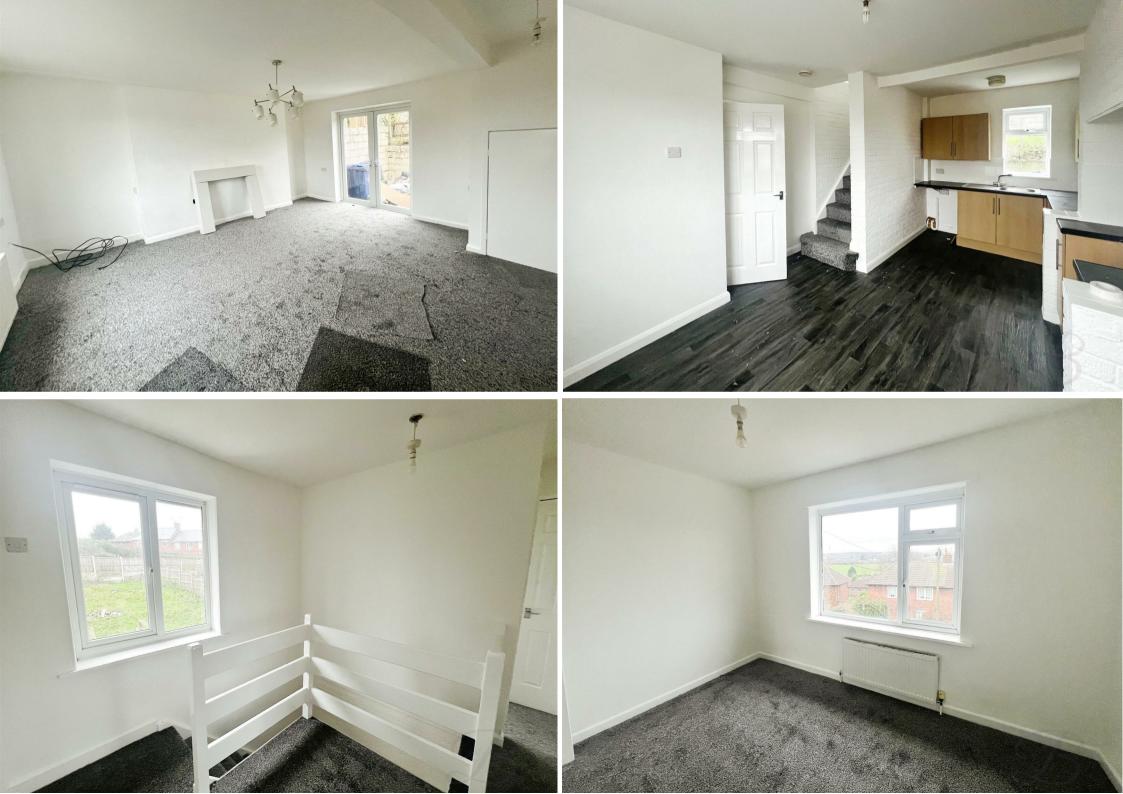

As you step inside, you will be welcomed by the living room which benefits from patio doors leading to the rear garden these doors provide effortless transition through out the summer month to enjoy indoor outdoor entertaining. From here you can move into the kitchen which is decorated with a natural palette for the new owners to add there own touch. The kitchen is fitted with matching wall and base units, space from oven and washing machine and hosts ample work surface space to prepare all your favourite meals.

Let us head upstairs now where you'll find three flexible bedrooms, all of which have been lovingly maintained and present the ideal spot for you to relax in. Along with a family bathroom complete with a three piece suite in white.

### Kitchen 16'2" x 7'6"

Complete with a rang of wall and base units with work surfaces over, stainless steel sink and drainer with mixer tap, windows to front and rear elevation, viynl flooring, central heating radiator and stairs rising to the first floor.

### Landing

Cupboard housing the combination boiler, window to rear elevation and central heating radiator.

Bedroom One 11'8" x 8'7"

Bedroom Two 14'2" x 6'7"