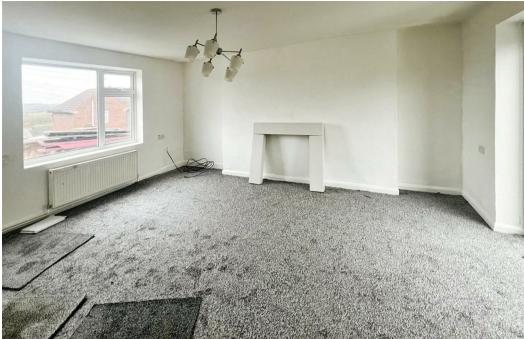

As you step inside, you will be welcomed by the living room which benefits from patio doors leading to the rear garden these doors provide effortless transition through out the summer month to enjoy indoor outdoor entertaining. From here you can move into the kitchen which is decorated with a natural palette for the new owners to add there own touch. The kitchen is fitted with matching wall and base units, space from oven and washing machine and hosts ample work surface space to prepare all your favourite meals.

This home will not be on the market for long, so call now to book a viewing!

Living Rom 16'2" x 14'6" With carpet flooring, central heating radiator and french doors leading to the rear garden.