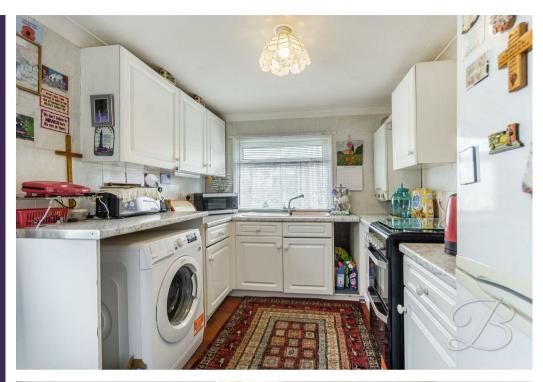

WHAT A FIND!... This two-bedroom park home is simply move in ready and offers a welcoming and deceptively spacious layout where you will instantly feel at home!

As you step inside, you will immediately be greeted by the kitchen which comes complete with a range of matching units and cabinets and space for all of your appliances. There is plenty of space here to cook hearty meals! Leading through to the lounge, which hosts two large windows, allowing plenty of light to fill the room. This reception room accommodates generous space for all of your household furnishings.

## Kitchen 8'1" x 11'8"

Complete with a range of matching units and cabinetry, with complementary work surface over and inset sink.