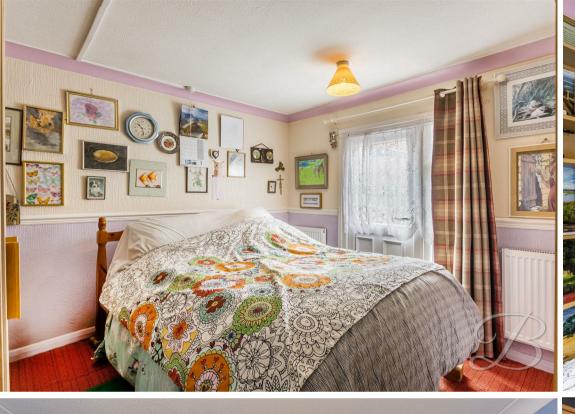

From the inner hallway, you will be greeted by two lovely bedrooms, both offering space to add your own stamp. The shower room comprises a contemporary three-piece suite, including a shower cubicle, hand wash basin and low flush WC!

## Living Room 10'9" x 17'7"

With dual aspect windows and carpeted flooring.

Bedroom One 9'5" x 9'10"

With window and door to rear elevation.

Bedroom Two 9'0" x 9'5"

With window and door to rear elevation.