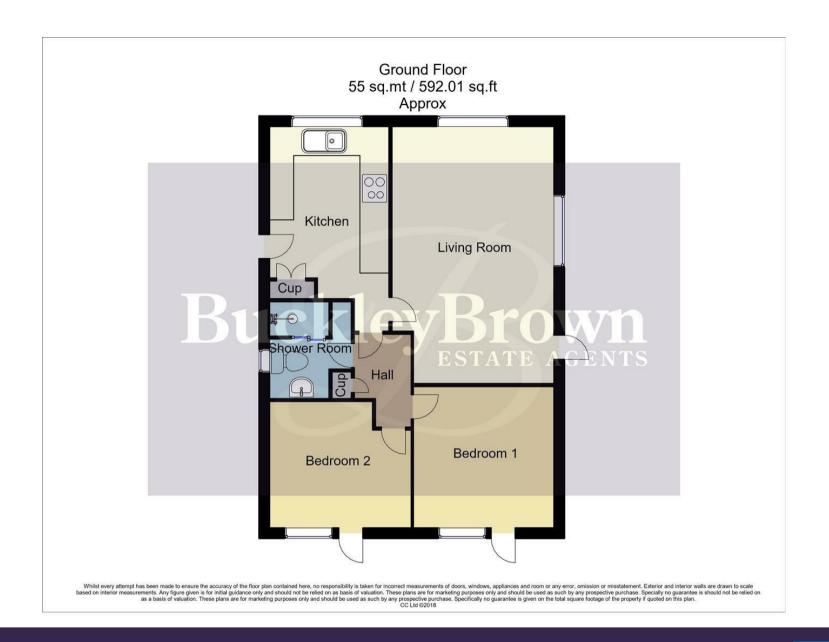

## Hall

With access to;

## Kitchen 8'1" x 11'8"

Complete with a range of matching units and cabinetry, with complementary work surface over and inset sink.

## Living Room 10'9" x 17'7"

With dual aspect windows and carpeted flooring.

Bedroom One 9'5" x 9'10"

With window and door to rear elevation.

Bedroom Two 9'0" x 9'5"

With window and door to rear elevation.

## Outside

Including a patio area and a private driveway.

BuckleyBrown Estate Agents
55- 57 Leeming Street | Mansfield | Nottinghamshire | NG18 1ND
t: 01623 633633 | mansfield@buckleybrown.co.uk | www.buckleybrown.co.uk