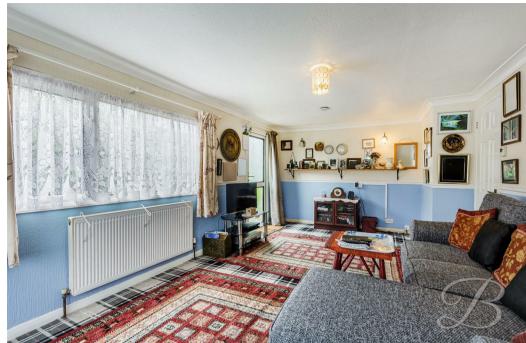

WHAT A FIND!... This two-bedroom park home is simply move in ready and offers a welcoming and deceptively spacious layout where you will instantly feel at home!

As you step inside, you will immediately be greeted by the kitchen which comes complete with a range of matching units and cabinets and space for all of your appliances. There is plenty of space here to cook hearty meals! Leading through to the lounge, which hosts two large windows, allowing plenty of light to fill the room. This reception room accommodates generous space for all of your household furnishings.

## Living Room 10'9" x 17'7"

With dual aspect windows and carpeted flooring.

Bedroom One 9'5" x 9'10"

With window and door to rear elevation.

Bedroom Two 9'0" x 9'5"

With window and door to rear elevation.