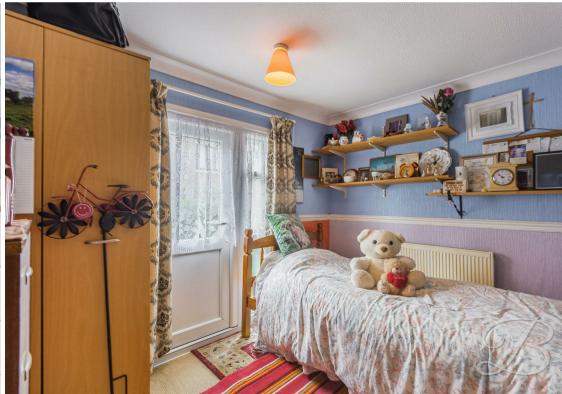

From the inner hallway, you will be greeted by two lovely bedrooms, both offering space to add your own stamp. The shower room comprises a contemporary three-piece suite, including a shower cubicle, hand wash basin and low flush WC!

## Living Room 10'9" x 17'7"

With dual aspect windows and carpeted flooring.

Bedroom One 9'5" x 9'10"

With window and door to rear elevation.

Bedroom Two 9'0" x 9'5"

With window and door to rear elevation.