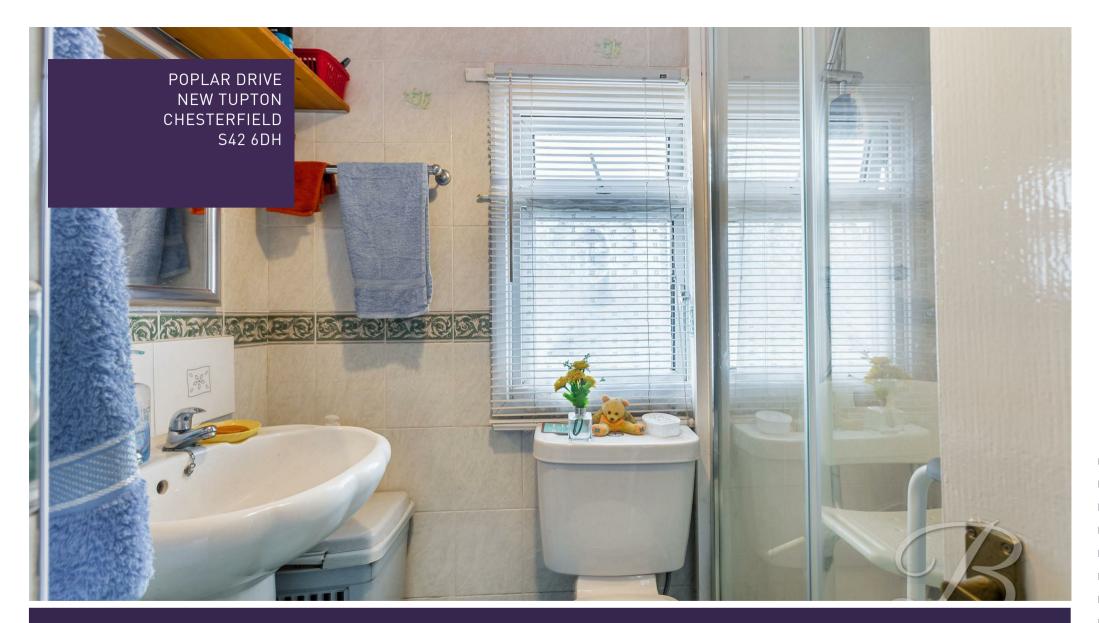

From the inner hallway, you will be greeted by two lovely bedrooms, both offering space to add your own stamp. The shower room comprises a contemporary three-piece suite, including a shower cubicle, hand wash basin and low flush WC!