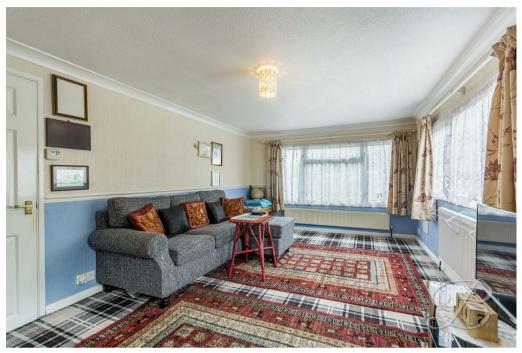

WHAT A FIND!... This two-bedroom park home is simply move in ready and offers a welcoming and deceptively spacious layout where you will instantly feel at home!

As you step inside, you will immediately be greeted by the kitchen which comes complete with a range of matching units and cabinets and space for all of your appliances. There is plenty of space here to cook hearty meals! Leading through to the lounge, which hosts two large windows, allowing plenty of light to fill the room. This reception room accommodates generous space for all of your household furnishings.

## Living Room 10'9" x 17'7"

With dual aspect windows and carpeted flooring.

Bedroom One 9'5" x 9'10"

With window and door to rear elevation.

Bedroom Two 9'0" x 9'5"

With window and door to rear elevation.