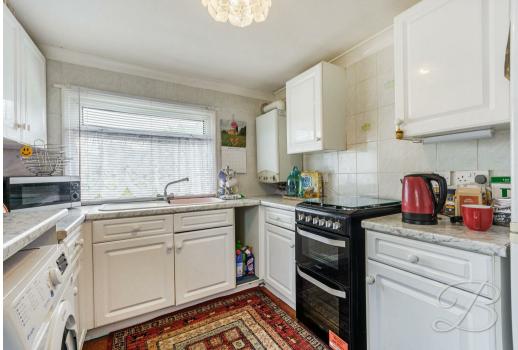

WHAT A FIND!... This two-bedroom park home is simply move in ready and offers a welcoming and deceptively spacious layout where you will instantly feel at home!

As you step inside, you will immediately be greeted by the kitchen which comes complete with a range of matching units and cabinets and space for all of your appliances. There is plenty of space here to cook hearty meals! Leading through to the lounge, which hosts two large windows, allowing plenty of light to fill the room. This reception room accommodates generous space for all of your household furnishings.

## Kitchen 8'1" x 11'8"

Complete with a range of matching units and cabinetry, with complementary work surface over and inset sink.