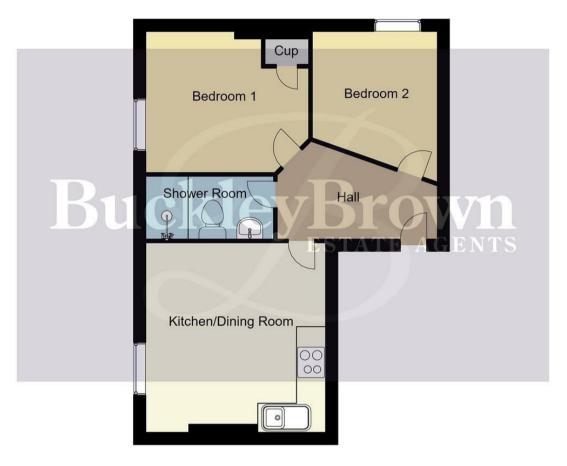

## Ground Floor 40sq.m / 427.31sq.ft Approx.

Whilst every attempt has been made to ensure the accuracy of the floor plan contained here, no responsibility is taken for incorrect measurements of doors, windows, appliances and room or any error, omission or misstatement. Exterior and interior walls are drawn to scale based on interior measurements. Any figure given is for initial guidance only and should not be relied on as basis of valuation. These plans are for marketing purposes only and should be used as such by any prospective purchase. Specially no guarantee is given on the total square footage of the property if quoted on this plan.