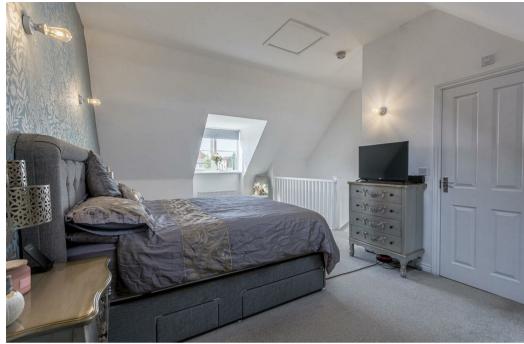

As you head up to the first floor, you will find two spacious bedrooms which are all versatile and can be utilised to your own liking! There is also a family bathroom fitted with a three-piece suite in white just off the landing. The second floor boasts a well appointed master bedroom with the added luxury of an en-suite facility and a delightful velux window.

Bedroom Three
With window to front elevation.

Bathroom 6'2" x 8'4" Including a three-piece suite.

Ensuite 4'7" x 7'6"

Including a three-piece suite. With a double shower, hand wash basin and low flush WC.