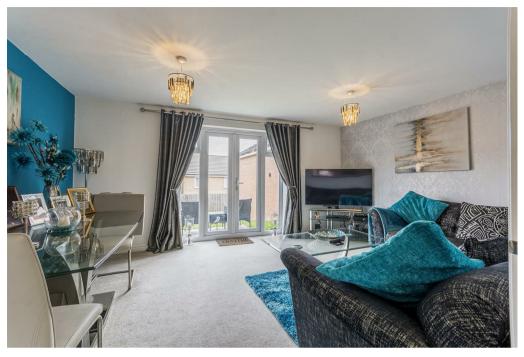

As soon as you walk through the front door, you will be amazed by the great amount of space on offer and will firstly find a light and airy kitchen which is complete with a range of modern units and a work surface which complements this space beautifully and includes integrated appliances. Leading off here you will find a WC and an impressive lounge which is filled with natural daylight and benefits from French doors leading outside, excellent for flowing in fresh air and allowing easy access to the garden.

Living Room 12'2" x 15'7"