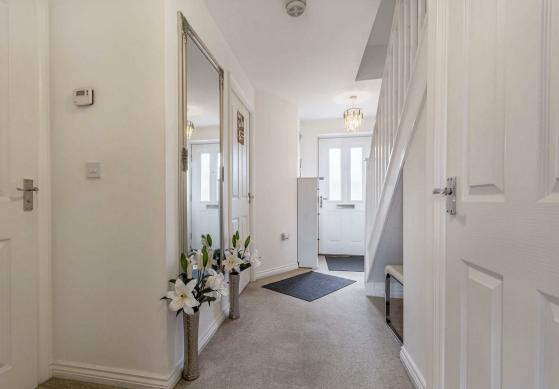

As soon as you walk through the front door, you will be amazed by the great amount of space on offer and will firstly find a light and airy kitchen which is complete with a range of modern units and a work surface which complements this space beautifully and includes integrated appliances. Leading off here you will find a WC and an impressive lounge which is filled with natural daylight and benefits from French doors leading outside, excellent for flowing in fresh air and allowing easy access to the garden.