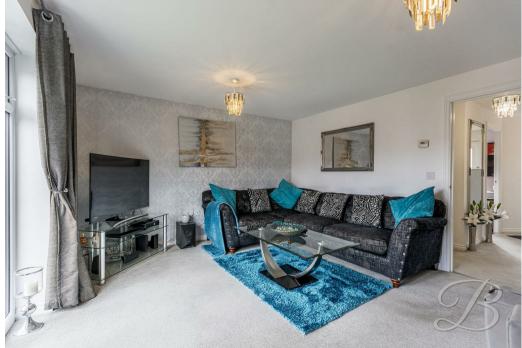

As soon as you walk through the front door, you will be amazed by the great amount of space on offer and will firstly find a light and airy kitchen which is complete with a range of modern units and a work surface which complements this space beautifully and includes integrated appliances. Leading off here you will find a WC and an impressive lounge which is filled with natural daylight and benefits from French doors leading outside, excellent for flowing in fresh air and allowing easy access to the garden.

Living Room 12'2" x 15'7"