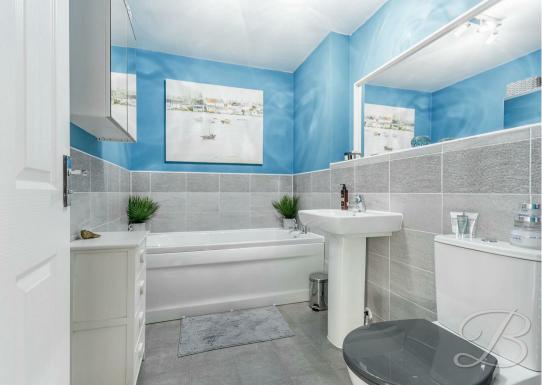

As you head up to the first floor, you will find two spacious bedrooms which are all versatile and can be utilised to your own liking! There is also a family bathroom fitted with a three-piece suite in white just off the landing. The second floor boasts a well appointed master bedroom with the added luxury of an en-suite facility and a delightful velux window.

Bedroom Three
With window to front elevation.

Bathroom 6'2" x 8'4" Including a three-piece suite.

Ensuite 4'7" x 7'6"

Including a three-piece suite. With a double shower, hand wash basin and low flush WC.