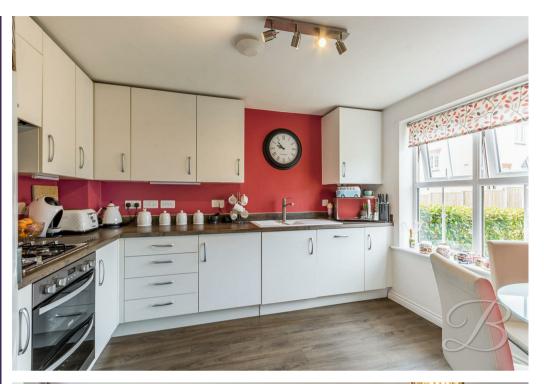

As soon as you walk through the front door, you will be amazed by the great amount of space on offer and will firstly find a light and airy kitchen which is complete with a range of modern units and a work surface which complements this space beautifully and includes integrated appliances. Leading off here you will find a WC and an impressive lounge which is filled with natural daylight and benefits from French doors leading outside, excellent for flowing in fresh air and allowing easy access to the garden.

Hall With access to;

Kitchen/Dining Room 8'5" x 11'3" Including a range of matching cabinetry and units, with work surfaces over and an inset sink. There is plenty of space here for your appliances. Including window to front elevation.