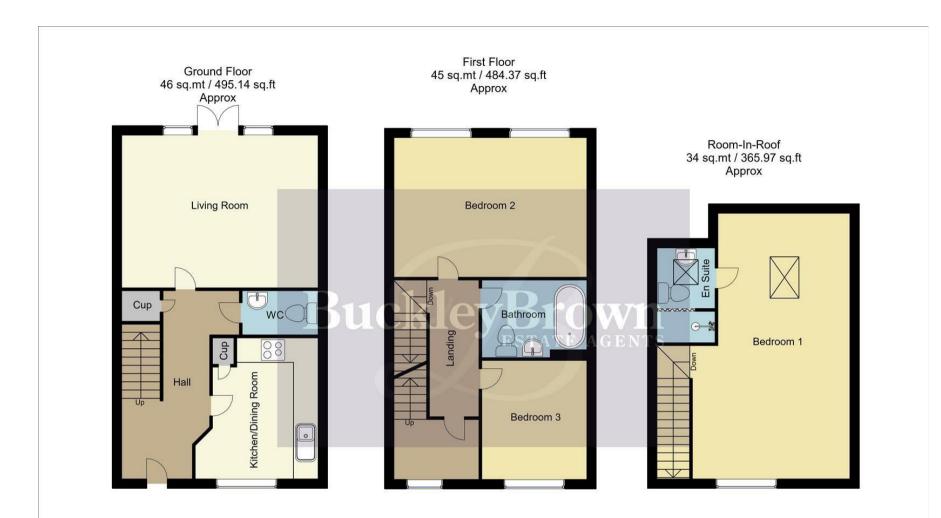

As soon as you walk through the front door, you will be amazed by the great amount of space on offer and will firstly find a light and airy kitchen which is complete with a range of modern units and a work surface which complements this space beautifully and includes integrated appliances. Leading off here you will find a WC and an impressive lounge which is filled with natural daylight and benefits from French doors leading outside, excellent for flowing in fresh air and allowing easy access to the garden.

As you head up to the first floor, you will find two spacious bedrooms which are all versatile and can be utilised to your own liking! There is also a family bathroom fitted with a three-piece suite in white just off the landing. The second floor boasts a well appointed master bedroom with the added luxury of an en-suite facility and a delightful velux window.

Outside will leave you in awe with its immaculate frontage providing kerb appeal and driveway offering off-street parking for three cars. Not to mention the large garage (11ft x 20ft) boasting ample storage space for all of your household goods and further parking. The rear garden is stunning too, with the well-maintained lawn giving a nice finishing touch. It's clear that this space has been well cared for and will be fully appreciated when the sun is shining.

Hall With access to;

Kitchen/Dining Room 8'5" x 11'3" Including a range of matching cabinetry and units, with work surfaces over and an inset sink. There is plenty of space here for your appliances. Including window to front elevation.

Living Room 12'2" x 15'7"

## WC

Including a low flush WC and aa hand wash basin.

Landing
With access to;

Bedroom One 10'10" x 21'1" With window to front elevation and a skylight window.

Bedroom Two 11'1" x 15'7" With two windows to rear elevation.

Bedroom Three
With window to front elevation.

Bathroom 6'2" x 8'4" Including a three-piece suite.

Ensuite 4'7" x 7'6"

Including a three-piece suite. With a double shower, hand wash basin and low flush WC.

## Outside

To the rear accommodates a well-maintained lawn with fence surrounding. The front of the property hosts a large garage (11ft x 20ft) with ample storage and a driveway with parking for three cars.

Whilst every attempt has been made to ensure the accuracy of the floor plan contained here, no responsibility is taken for incorrect measurements of doors, windows, appliances and room or any error, omission or misstatement. Exterior and interior walls are drawn to scale based on interior measurements. Any figure given is for initial guidance only and should not be relied on as basis of valuation. These plans are for marketing purposes only and should be used as such by any prospective purchase. Specially no guarantee is should not be relied on as a basis of valuation. These plans are for marketing purposes only and should be used as such by any prospective purchase. Specifically no guarantee is given on the total square footage of the property if quoted on this plan.