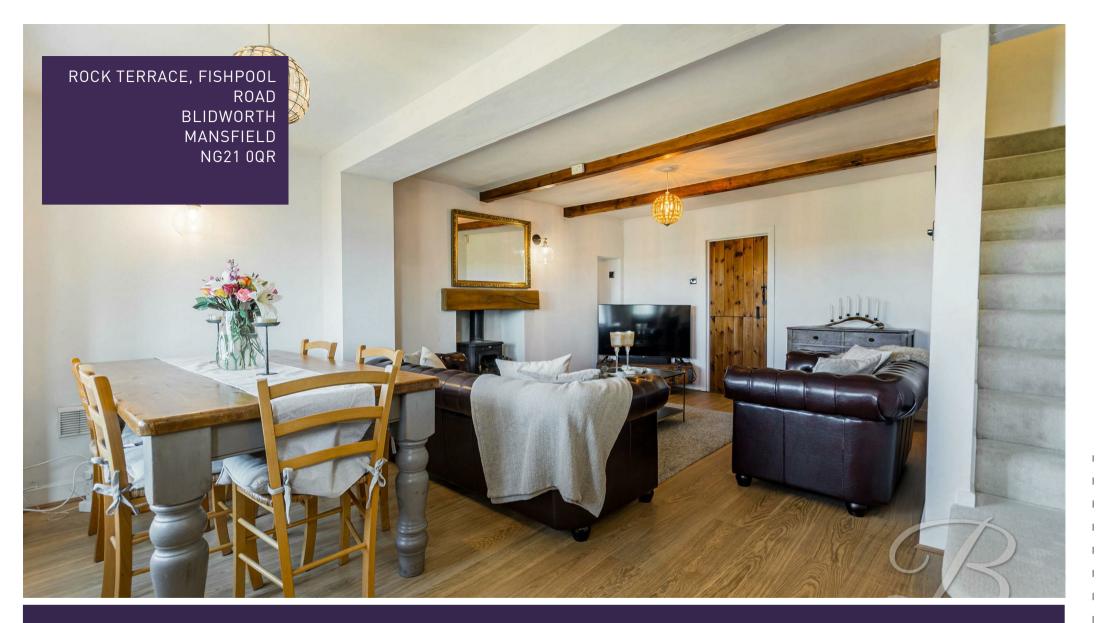

ROCK TERRACE, FISHPOOL ROAD I BLIDWORTH I MANSFIELD I NG21 0QR

Internally, you will first be greeted by the inviting reception room, which has a gorgeous fireplace housing a multi-fuel burner... Just imagine relaxing here with the fire on, on those cold winter evenings! In addition, the dining area boasts incredible views of fields just across the way. This is the perfect spot to enjoy your morning cup of tea! Moving through to the kitchen, you'll find a wonderful range of cabinetry and units, with complementary work surfaces above. There is also plenty of space for all of your appliances. The stable door completes this room and adds a touch of character, keeping the traditional theme alive!