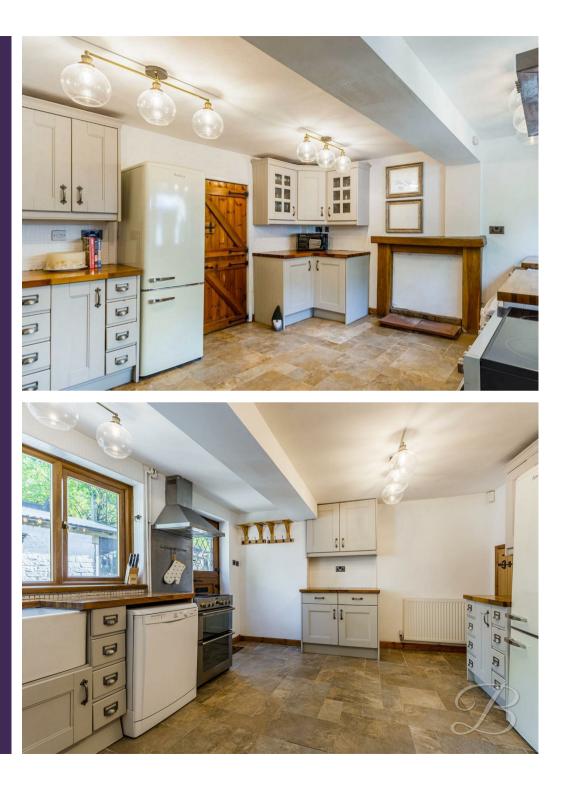

Internally, you will first be greeted by the inviting reception room, which has a gorgeous fireplace housing a multi-fuel burner... Just imagine relaxing here with the fire on, on those cold winter evenings! In addition, the dining area boasts incredible views of fields just across the way. This is the perfect spot to enjoy your morning cup of tea! Moving through to the kitchen, you'll find a wonderful range of cabinetry and units, with complementary work surfaces above. There is also plenty of space for all of your appliances. The stable door completes this room and adds a touch of character, keeping the traditional theme alive!

Dining Room 5'6" x 14'4" With access to;

Living Room 12'6" x 14'4" A spacious reception room which includes a feature fireplace with a window to front elevation.

Kitchen/Dining Room 12'0" x 14'4" Complete with a range of matching units and cabinetry, with complementary work surface over and inset sink. There is plenty of space for additional appliances here. Landing With access to;