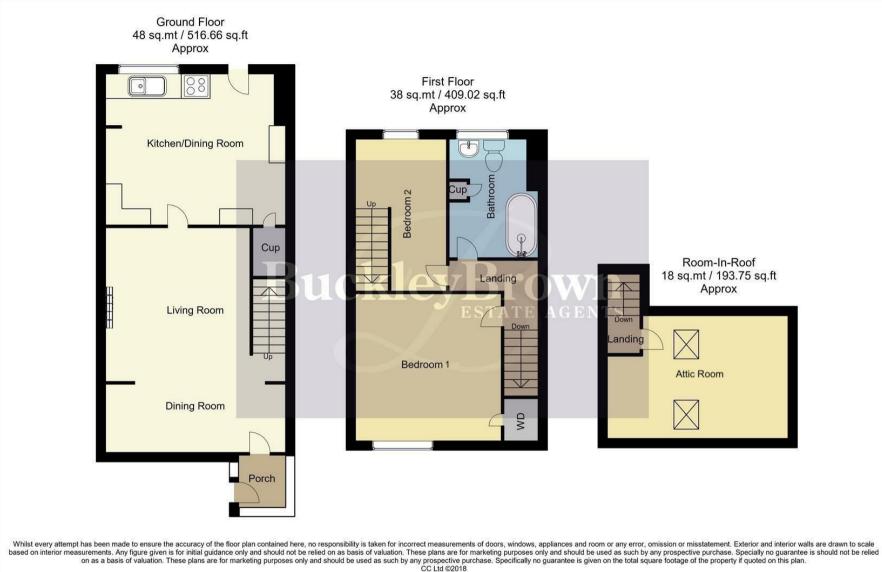

Dining Room 5'6" x 14'4" With access to;

Living Room 12'6" x 14'4" A spacious reception room which includes a feature fireplace with a window to front elevation.

Kitchen/Dining Room 12'0" x 14'4" Complete with a range of matching units and cabinetry, with complementary work surface over and inset sink. There is plenty of space for additional appliances here. Landing With access to;

Bedroom one 11'7" x 11'8" With window to front elevation.

Bedroom Two 7'3" x 12'1" With window to rear elevation.

Bathroom 6'9" x 9'5" Comprising a three-piece suite with a shower over the bath tub. With window to rear elevation. Attic Room 9'9" x 14'4" With two skylight windows and carpeted flooring fitted.