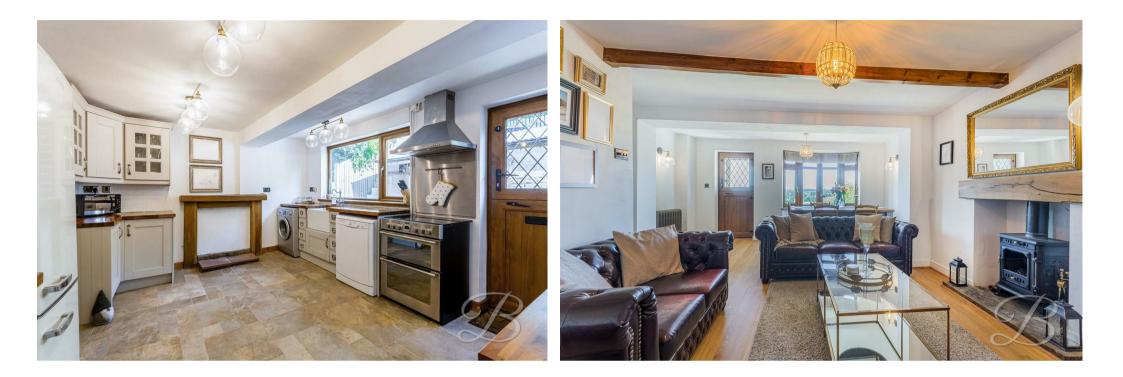

Internally, you will first be greeted by the inviting reception room, which has a gorgeous fireplace housing a multi-fuel burner... Just imagine relaxing here with the fire on, on those cold winter evenings! In addition, the dining area boasts incredible views of fields just across the way. This is the perfect spot to enjoy your morning cup of tea! Moving through to the kitchen, you'll find a wonderful range of cabinetry and units, with complementary work surfaces above. There is also plenty of space for all of your appliances. The stable door completes this room and adds a touch of character, keeping the traditional theme alive!

Dining Room 5'6" x 14'4" With access to;

Living Room 12'6" x 14'4" A spacious reception room which includes a feature fireplace with a window to front elevation.

Kitchen/Dining Room 12'0" x 14'4" Complete with a range of matching units and cabinetry, with complementary work surface over and inset sink. There is plenty of space for additional appliances here. Landing With access to;