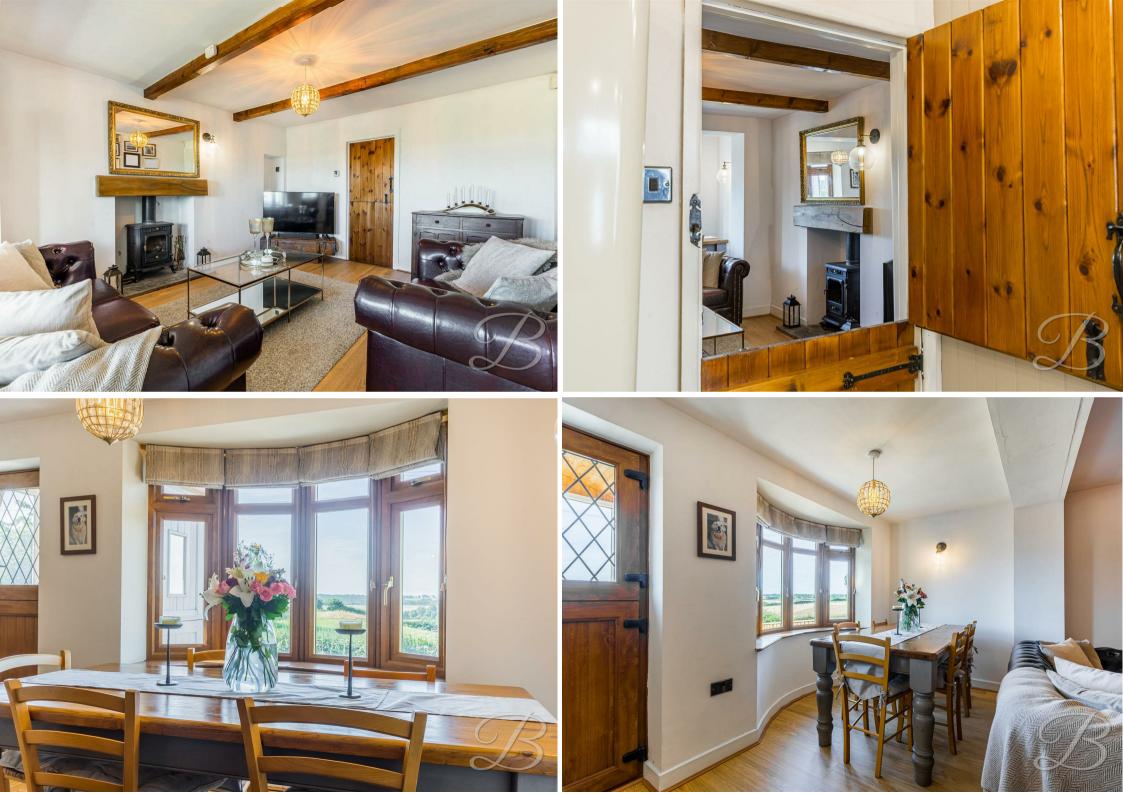

Internally, you will first be greeted by the inviting reception room, which has a gorgeous fireplace housing a multi-fuel burner... Just imagine relaxing here with the fire on, on those cold winter evenings! In addition, the dining area boasts incredible views of fields just across the way. This is the perfect spot to enjoy your morning cup of tea! Moving through to the kitchen, you'll find a wonderful range of cabinetry and units, with complementary work surfaces above. There is also plenty of space for all of your appliances. The stable door completes this room and adds a touch of character, keeping the traditional theme alive!

Dining Room 5'6" x 14'4" With access to;

Living Room 12'6" x 14'4" A spacious reception room which includes a feature fireplace with a window to front elevation.

Kitchen/Dining Room 12'0" x 14'4" Complete with a range of matching units and cabinetry, with complementary work surface over and inset sink. There is plenty of space for additional appliances here. Landing With access to;