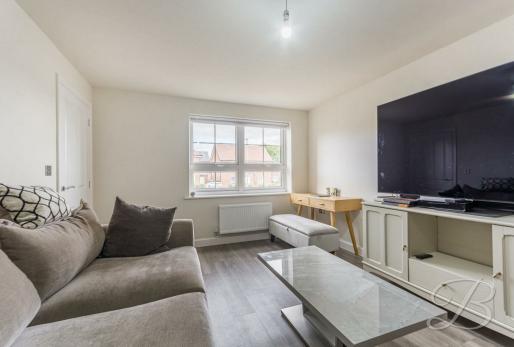

Upon entry, you immediately fall in love with the welcoming entrance hallway, which in turn leads nicely into the living room. The living room offers the perfect spot for relaxing with the family or inviting round guests. Just across from here is without a doubt one of our favourite features of this home, the kitchen! Complete with gloss wall cabinets and integrated appliances, giving a sleek design. There are also down lights and patio doors, which are ideal for those warm summer months. To further impress, there is even a handy utility room with plumbing for appliances and a WC. Additionally, you will find a handy storage cupboard in the hall, which will lend itself perfectly for storing coats and shoes.