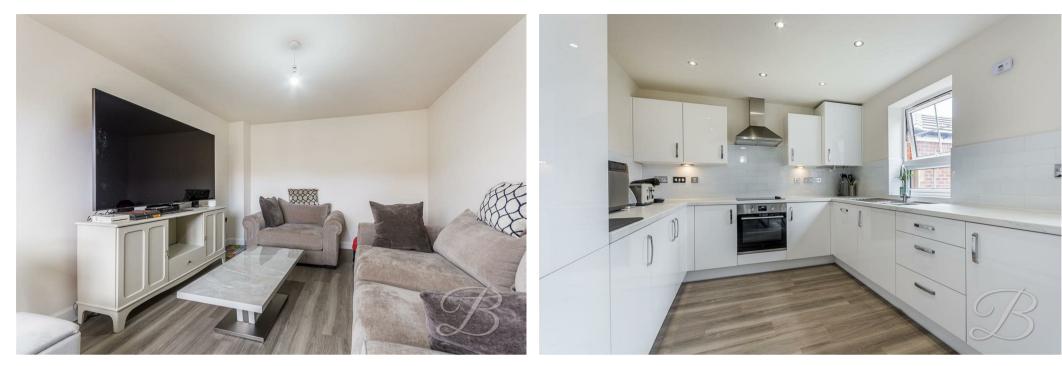

Upon entry, you immediately fall in love with the welcoming entrance hallway, which in turn leads nicely into the living room. The living room offers the perfect spot for relaxing with the family or inviting round guests. Just across from here is without a doubt one of our favourite features of this home, the kitchen! Complete with gloss wall cabinets and integrated appliances, giving a sleek design. There are also down lights and patio doors, which are ideal for those warm summer months. To further impress, there is even a handy utility room with plumbing for appliances and a WC. Additionally, you will find a handy storage cupboard in the hall, which will lend itself perfectly for storing coats and shoes.

Kitchen/ Dining 19'4 x 14'0 Complete with modern wall and base units, work surface, induction hob, extractor fan, inset sink with mixer tap above, integrated oven, fridge freezer and dishwasher. Along with a tiled splash back, down lights and window to the rear elevation. The dining space has laminate flooring, central heating radiator and French doors leading outside. Utility 4'3" x 6'3" With plumbing for a washing machine and an opaque window.