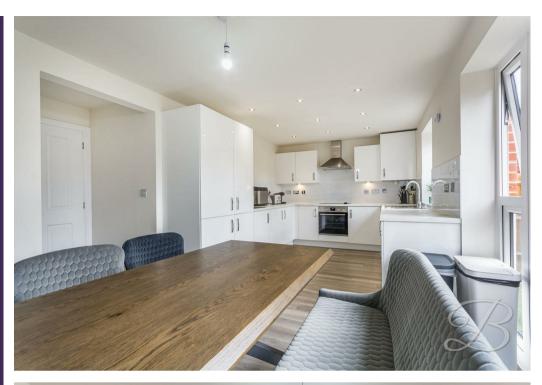

Upon entry, you immediately fall in love with the welcoming entrance hallway, which in turn leads nicely into the living room. The living room offers the perfect spot for relaxing with the family or inviting round guests. Just across from here is without a doubt one of our favourite features of this home, the kitchen! Complete with gloss wall cabinets and integrated appliances, giving a sleek design. There are also down lights and patio doors, which are ideal for those warm summer months. To further impress, there is even a handy utility room with plumbing for appliances and a WC. Additionally, you will find a handy storage cupboard in the hall, which will lend itself perfectly for storing coats and shoes.

Kitchen/ Dining 19'4 x 14'0 Complete with modern wall and base units, work surface, induction hob, extractor fan, inset sink with mixer tap above, integrated oven, fridge freezer and dishwasher. Along with a tiled splash back, down lights and window to the rear elevation. The dining space has laminate flooring, central heating radiator and French doors leading outside. Utility 4'3" x 6'3" With plumbing for a washing machine and an opaque window.