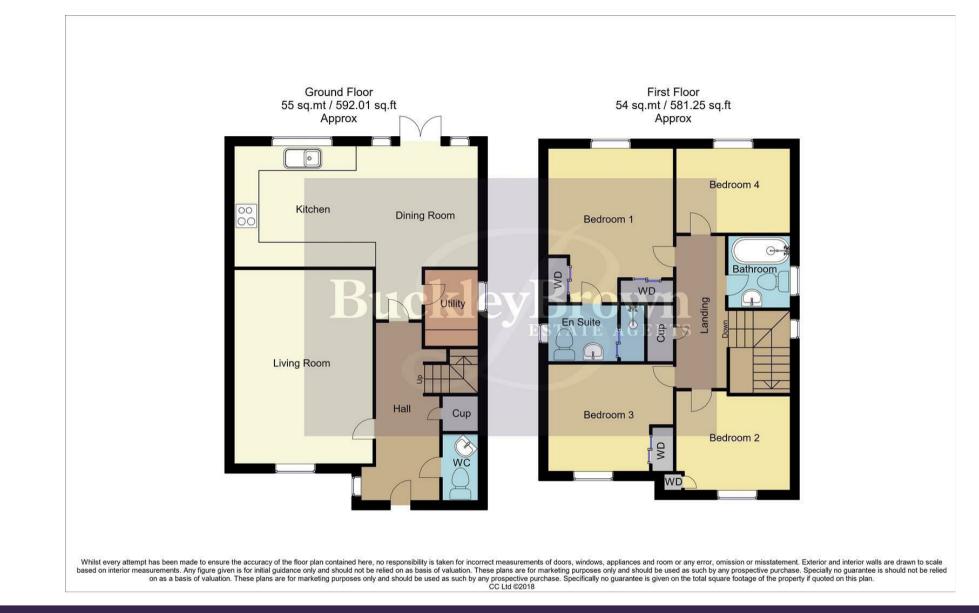

The first floor presents a spacious landing, which gives access to four versatile bedrooms, which provide a brilliant blank canvas for you to add your own personal touch. You will certainly love that this property has the added luxury of modern fitted wardrobes in the master and a contemporary en-suite facility. Completing this floor is a beautiful family bathroom that offers full-height tiling and a three piece suite in white. What more could you ask for?

Outside will tick that last box, with a driveway providing access to a detached garage. There is an enclosed garden to the rear with a maintained lawn and fence surround.

Living Room 11'0" x 15'5" With laminate flooring, central heating radiator and window to the front elevation.

Kitchen/ Dining 19'4 x 14'0 Complete with modern wall and base units, work surface, induction hob, extractor fan, inset sink with mixer tap above, integrated oven, fridge freezer and dishwasher. Along with a tiled splash back, down lights and window to the rear elevation. The dining space has laminate flooring, central heating radiator and French doors leading outside. Utility 4'3" x 6'3" With plumbing for a washing machine and an opaque window.

## WC

Fitted with a pedestal sink, low flush WC, chrome heated towel rail and modern tiling.

Bedroom One 10'0" x 12'3" With carpet to flooring, central heating radiator, fitted wardrobe, ensuite and window to the rear elevation.

En-Suite 3'3" x 7'8" Fitted with an enclosed shower, low flush WC, pedestal sink, full height tiling, chrome heated towel and an opaque window.

Bedroom Two 8'5" x 10'4" With carpet to flooring, central heating radiator, built-in wardrobe and window to the front elevation.

Bedroom Three 8'10" x 10'0" With carpet to flooring, central heating radiator, fitted wardrobe and window to the front elevation.

Bedroom Four 6'9" x 9'0" With carpet to flooring, central heating radiator and window to the rear elevation.

## Bathroom 4'9" x 6'2"

Complete with a panelled bath, low flush WC, pedestal sink, overhead shower, full height tiling, chrome heated towel rail and an opaque window.

## Outside

With a driveway providing access to a detached garage and off-street parking. There is an enclosed garden to the rear with a maintained lawn and fence surround.

IMPORTANT: we would like to inform prospective purchasers that these sales particulars have been prepared as a general guide only. A detailed survey has not been carried out, nor the services, appliances and fittings tested. Room sizes should not be relied upon for furnishing purposes and are approximate. If floor plans are included, they are for guidance only and illustration purposes only and may not be to scale. If there are any important matters likely to affect your decision to buy, please contact us before viewing the property.