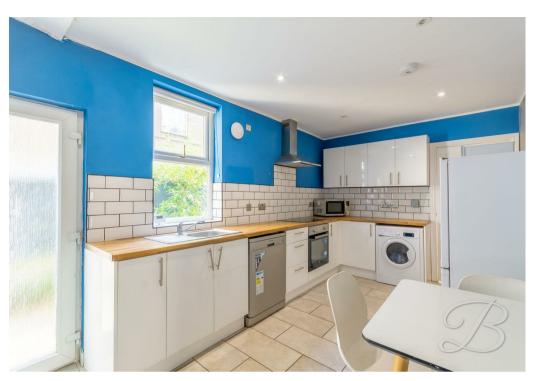

The ground floor occupies a spacious layout, starting with the front bedroom, benefitting from an en-suite facility and bay front window. From here, you can access the welcoming living room with ample space for furnishings. The kitchen has been fitted with neutral toned wall and base units with a complementary work surface above. There is also an extractor fan, integrated oven and tiled splash back. As well as plumbing for a washing machine. In addition, there is a useful WC completing this floor.

#### Kitchen 8'5" x 16'4"

Fitted with matching cabinets and units, work surface, integrated oven, extractor fan, splash back, plumbing for a washing machine, down lights, central heating radiator, window to the side elevation and door leading outside.