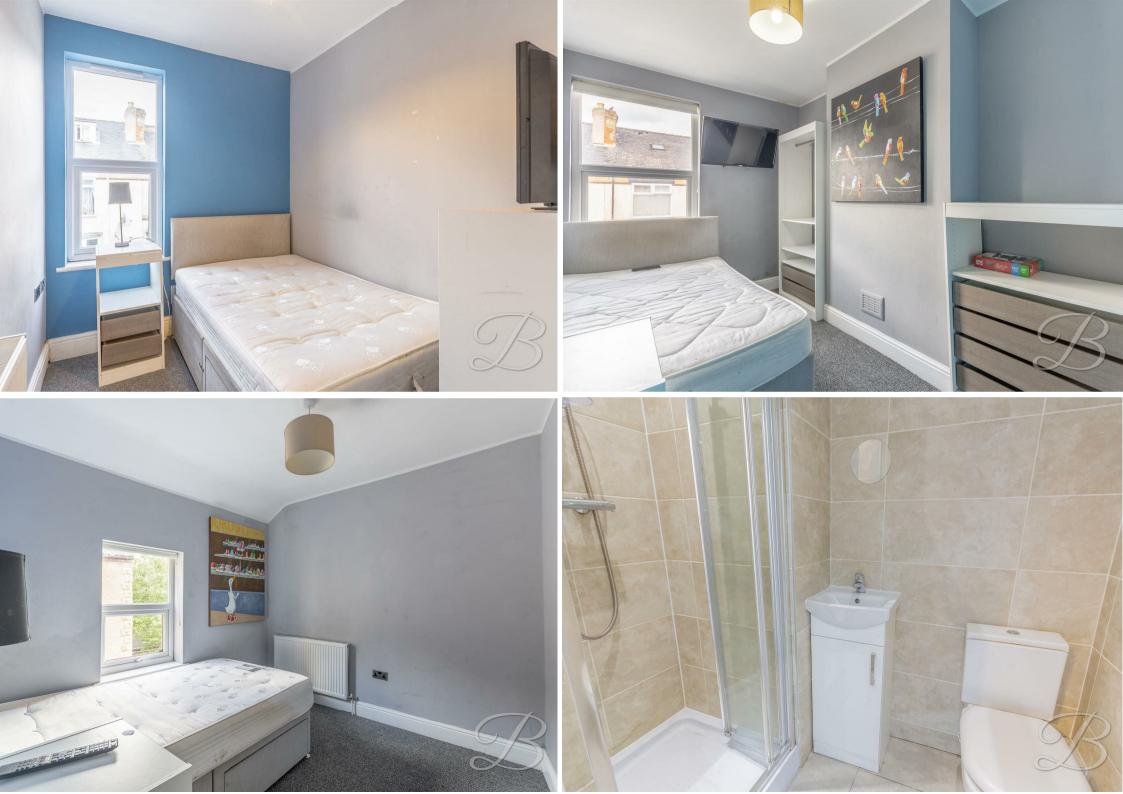

The first floor hosts four bedrooms, with one featuring an en-suite facility. Along with a shower room off from the landing fitted with an enclosed shower, wash hand basin and WC.

Living Room 11'10" x 12'0" With laminate flooring, central heating radiator, storage cupboard and window to the rear elevation.

## WC

Fitted with a low flush WC, wash hand basin and an opaque window.

Bedroom One 12'7" x 13'0" With carpet to flooring, central heating radiator, en-suite and window to the rear elevation.

## En-Suite 7'11" x 12'1"

Fitted with an enclosed shower, low flush WC, wash hand basin and full height tiling.

Bedroom Two/ Dining Room 11'5" x 12'0"

With carpet to flooring, central heating radiator, en-suite and bay window to the front elevation.

En-Suite 3'10" x 6'5" With a low flush WC, wash hand basin and an enclosed shower.

Bedroom Three 7'11" x 12'1" With carpet to flooring, central heating radiator and window to the front elevation.

Bedroom Four 8'11" x 9'6" With carpet to flooring, central heating radiator and window to the side elevation.

Bedroom Five 7'0" x 9'0" With carpet to flooring, central heating radiator and window to the front elevation.

Shower Room 5'8" x 10'5" Fitted with a low flush WC, pedestal sink, enclosed shower and an opaque window to the side elevation.