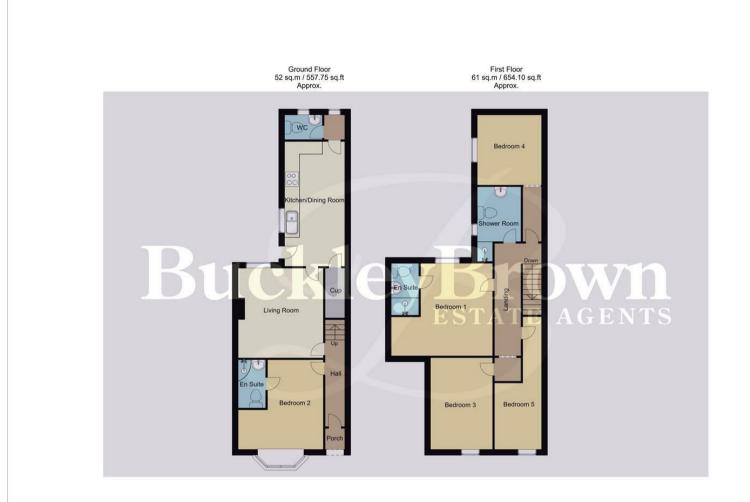

The ground floor occupies a spacious layout, starting with the front bedroom, benefitting from an en-suite facility and bay front window. From here, you can access the welcoming living room with ample space for furnishings. The kitchen has been fitted with neutral toned wall and base units with a complementary work surface above. There is also an extractor fan, integrated oven and tiled splash back. As well as plumbing for a washing machine. In addition, there is a useful WC completing this floor.

The first floor hosts four bedrooms, with one featuring an en-suite facility. Along with a shower room off from the landing fitted with an enclosed shower, wash hand basin and WC.

Living Room 11'10" x 12'0" With laminate flooring, central heating radiator, storage cupboard and window to the rear elevation.

## Agent Note

The property is being sold as seen, furniture and appliance are included in the sale.

Whilst every attempt has been made to ensure the accuracy of the floor plan contained here, no responsibility is taken for incorrect measurements of doors, windows, appliances and room or any error, omission or misstatement. Exterior and interior walls are drawn to scale based on interior measurements. Any figure given is for initial guidance only and should not be relied on as basis of valuation. These plans are for marketing purposes only and should be used as such by any prospective purchase. Specially no guarantee is should not be relied on as a basis of valuation. These plans are for marketing purposes only and should be used as such by any prospective purchase. Specifically no guarantee is given on the total square footage of the property if quoted on this plan. CC Ltd @2018