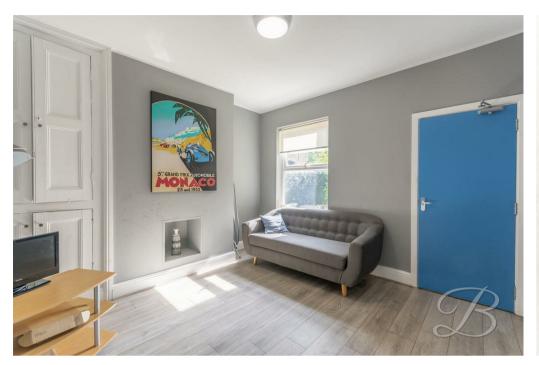

The ground floor occupies a spacious layout, starting with the front bedroom, benefitting from an en-suite facility and bay front window. From here, you can access the welcoming living room with ample space for furnishings. The kitchen has been fitted with neutral toned wall and base units with a complementary work surface above. There is also an extractor fan, integrated oven and tiled splash back. As well as plumbing for a washing machine. In addition, there is a useful WC completing this floor.

The first floor hosts four bedrooms, with one featuring an en-suite facility. Along with a shower room off from the landing fitted with an enclosed shower, wash hand basin and WC.

Living Room 11'10" x 12'0" With laminate flooring, central heating radiator, storage cupboard and window to the rear elevation.