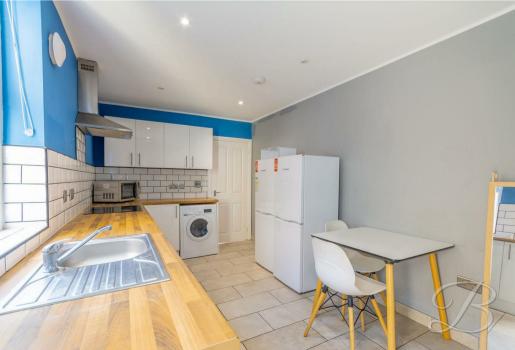

The ground floor occupies a spacious layout, starting with the front bedroom, benefitting from an en-suite facility and bay front window. From here, you can access the welcoming living room with ample space for furnishings. The kitchen has been fitted with neutral toned wall and base units with a complementary work surface above. There is also an extractor fan, integrated oven and tiled splash back. As well as plumbing for a washing machine. In addition, there is a useful WC completing this floor.

#### Kitchen 8'5" x 16'4"

Fitted with matching cabinets and units, work surface, integrated oven, extractor fan, splash back, plumbing for a washing machine, down lights, central heating radiator, window to the side elevation and door leading outside.