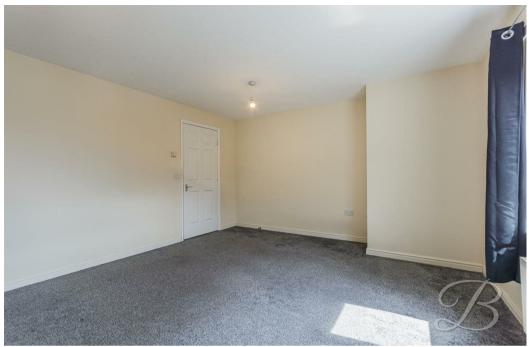

## Kitchen 8'8" x 9'5"

Complete with a range of matching cabinets, inset sink and drainer, integrated appliances and window.

Living Room 13'2" x 13'5"

With ample furniture space and window.

Bedroom One 8'10" x 13'3"

With carpeted flooring, central heating radiator and window.

Bedroom Two 7'6" x 9'6"

With carpeted flooring, central heating radiator and window.

Bathroom 5'3" x 8'11"

Three piece suite comprising of a hand wash basin, low flush WC and window.