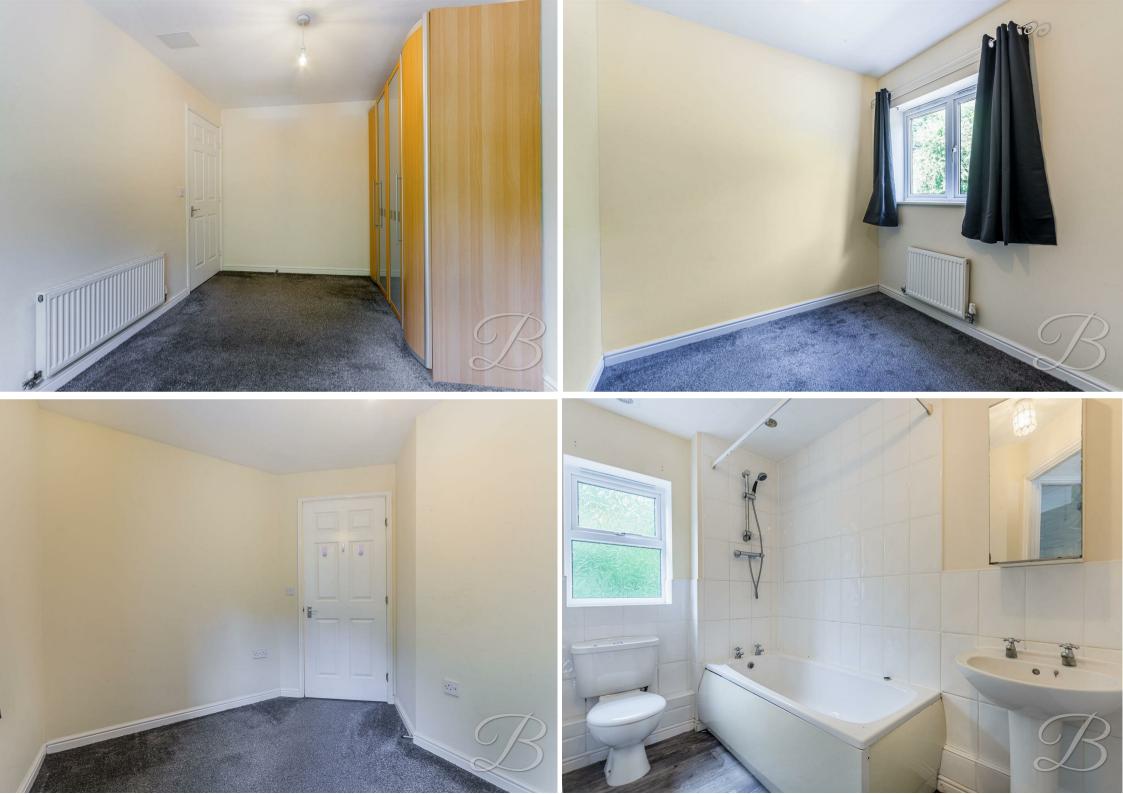

Firstly, you will find entrance hallway giving access the the rest of the accommodation. The first room that will catch your eye is the kitchen which comes complete with a range of matching units and cabinets, along with ample worktop space for practicing your culinary skills. As you walk further you will find the spacious living room which offers ample furniture space. Moving on from here you will find two generous bedrooms and a bathroom fitted with a three piece suite.

## Kitchen 8'8" x 9'5"

Complete with a range of matching cabinets, inset sink and drainer, integrated appliances and window.

Living Room 13'2" x 13'5"

With ample furniture space and window.

Bedroom One 8'10" x 13'3"

With carpeted flooring, central heating radiator and window.

Bedroom Two 7'6" x 9'6"

With carpeted flooring, central heating radiator and window.

Bathroom 5'3" x 8'11"

Three piece suite comprising of a hand wash basin, low flush WC and window.