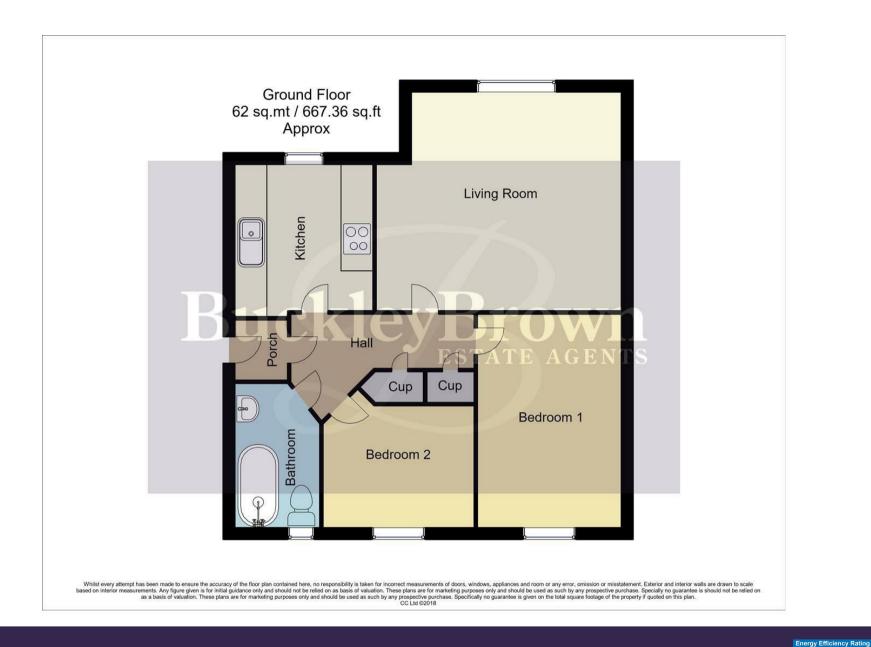

Firstly, you will find entrance hallway giving access the the rest of the accommodation. The first room that will catch your eye is the kitchen which comes complete with a range of matching units and cabinets, along with ample worktop space for practicing your culinary skills. As you walk further you will find the spacious living room which offers ample furniture space. Moving on from here you will find two generous bedrooms and a bathroom fitted with a three piece suite.

Porch

With leading access into the hallway.

## Hall

With further access to;

## Kitchen 8'8" x 9'5"

Complete with a range of matching cabinets, inset sink and drainer, integrated appliances and window.

Living Room 13'2" x 13'5"

With ample furniture space and window.

Bedroom One 8'10" x 13'3"

With carpeted flooring, central heating radiator and window.

Bedroom Two 7'6" x 9'6"

With carpeted flooring, central heating radiator and window.

Bathroom 5'3" x 8'11"

Three piece suite comprising of a hand wash basin, low flush WC and window.