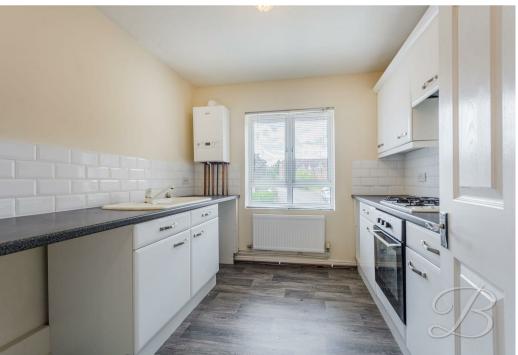

Firstly, you will find entrance hallway giving access the the rest of the accommodation. The first room that will catch your eye is the kitchen which comes complete with a range of matching units and cabinets, along with ample worktop space for practicing your culinary skills. As you walk further you will find the spacious living room which offers ample furniture space. Moving on from here you will find two generous bedrooms and a bathroom fitted with a three piece suite.

## Kitchen 8'8" x 9'5"

Complete with a range of matching cabinets, inset sink and drainer, integrated appliances and window.

Living Room 13'2" x 13'5"

With ample furniture space and window.

Bedroom One 8'10" x 13'3"