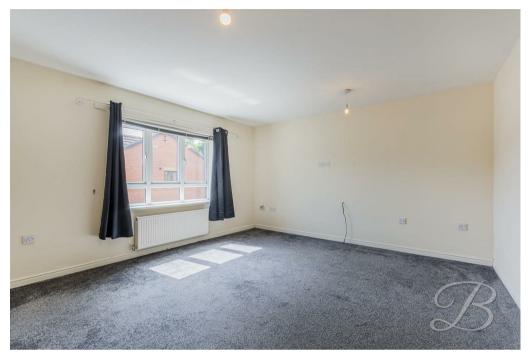

Firstly, you will find entrance hallway giving access the the rest of the accommodation. The first room that will catch your eye is the kitchen which comes complete with a range of matching units and cabinets, along with ample worktop space for practicing your culinary skills. As you walk further you will find the spacious living room which offers ample furniture space. Moving on from here you will find two generous bedrooms and a bathroom fitted with a three piece suite.

## Kitchen 8'8" x 9'5"

Complete with a range of matching cabinets, inset sink and drainer, integrated appliances and window.

Living Room 13'2" x 13'5"

With ample furniture space and window.

Bedroom One 8'10" x 13'3"

With carpeted flooring, central heating radiator and window.

Bedroom Two 7'6" x 9'6"

With carpeted flooring, central heating radiator and window.

Bathroom 5'3" x 8'11"

Three piece suite comprising of a hand wash basin, low flush WC and window.