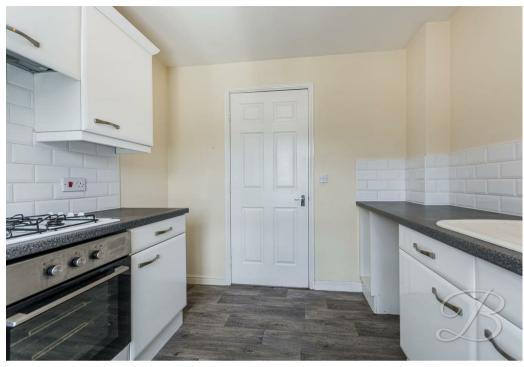

Firstly, you will find entrance hallway giving access the the rest of the accommodation. The first room that will catch your eye is the kitchen which comes complete with a range of matching units and cabinets, along with ample worktop space for practicing your culinary skills. As you walk further you will find the spacious living room which offers ample furniture space. Moving on from here you will find two generous bedrooms and a bathroom fitted with a three piece suite.

## Kitchen 8'8" x 9'5"

Complete with a range of matching cabinets, inset sink and drainer, integrated appliances and window.

Living Room 13'2" x 13'5"

With ample furniture space and window.

Bedroom One 8'10" x 13'3"