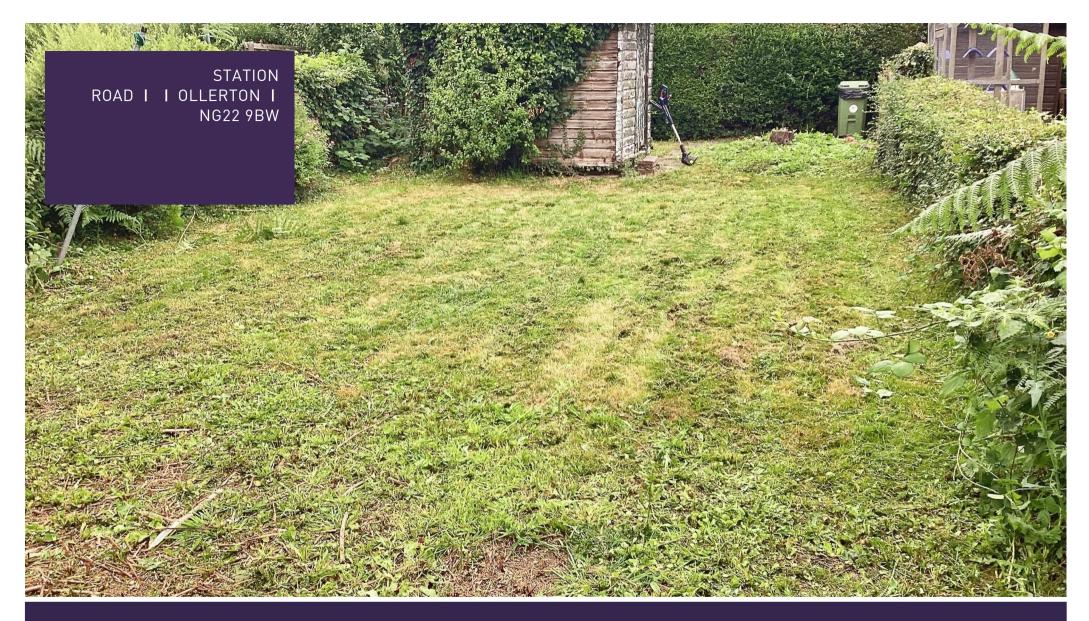

Outside continues to impress with a separate patio and detached garden which is mainly laid to lawn with fence surround! Don't miss out, call our team today to arrange a viewing!

Living Room 11'9" x 15'11" Spacious living room fitted with a storage cupboard, feature fireplace and a window to the front elevation.

Bathroom 4'7" x 8'3" Three piece family suite comprising of a hand wash basin, low flush WC and bath.

Separate garden area offering a spacious well maintained lawn along with a courtyard/patio seating area and fence surround offering a degree of privacy.