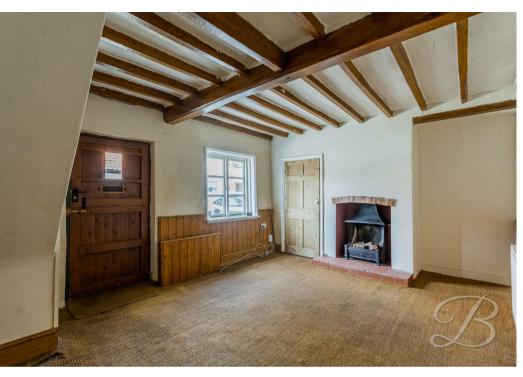

Starting with the living room which is warm and cosy fitted with an open feature fireplace, making this a wonderful space to relax after a long day. The kitchen is just next door and offers ample worktop space, original fitted corner cupboard and room for essential cooking appliances. Additionally, you gain access to a large pantry. Moving on from here you will find a handy utility, hall and office/storage area to use to your own advantage.