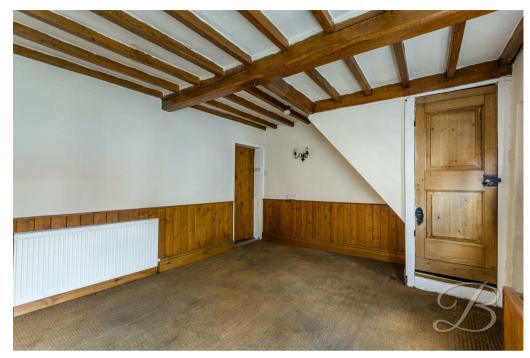

This property also greets you with two well proportioned bedrooms. One of the bedrooms having the luxury of built in wardrobes. To complete the accommodation, there is a family three-piece suite found just off the landing.

Landing With access to;

Bedroom One 10'9" x 11'10" With carpeted flooring, central heating radiator, built in wardrobes and a window to the front elevation.

Bedroom Two 8'7" x 11'10" With carpeted flooring, central heating radiator and hand wash basin. There is also access to the airing cupboard which houses a combi boiler. Fitted with a window to the rear elevation.