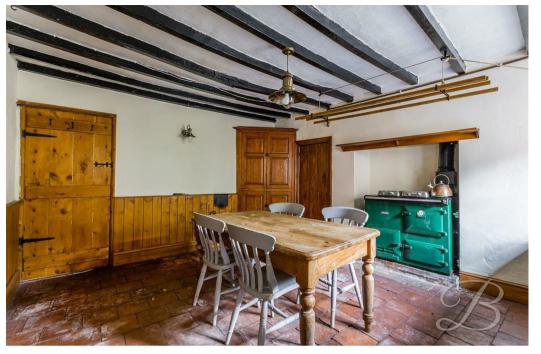

Kitchen/Dining Room 11'7" x 14'0" Complete with a range of cabinets and worktop space, belfast sink and a window to the rear elevation. With access to a handy pantry.

Pantry 3'3" x 4'3" Offering ample storage space.