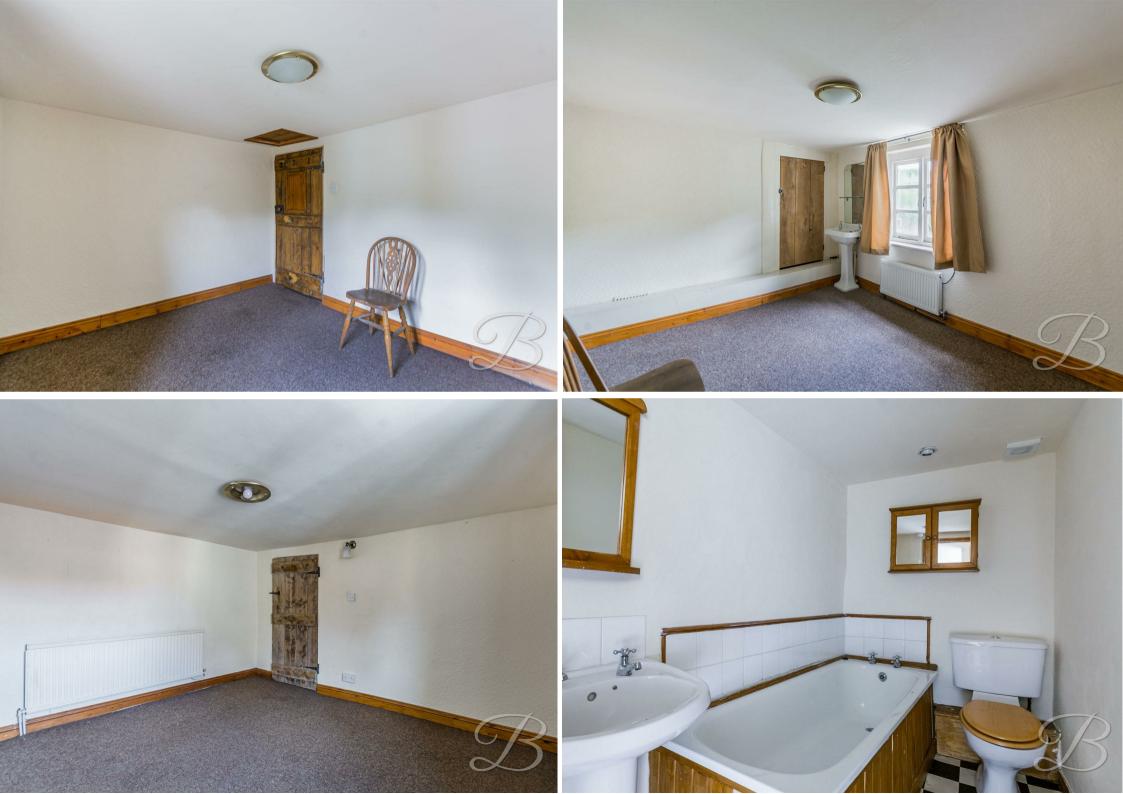

This property also greets you with two well proportioned bedrooms. One of the bedrooms having the luxury of built in wardrobes. To complete the accommodation, there is a family three-piece suite found just off the landing.

Landing With access to;

Bedroom One 10'9" x 11'10" With carpeted flooring, central heating radiator, built in wardrobes and a window to the front elevation.

Bedroom Two 8'7" x 11'10" With carpeted flooring, central heating radiator and hand wash basin. There is also access to the airing cupboard which houses a combi boiler. Fitted with a window to the rear elevation.

Bathroom 4'7" x 8'3" Three piece family suite comprising of a hand wash basin, low flush WC and bath.

Separate garden area offering a spacious well maintained lawn along with a courtyard/patio seating area and fence surround offering a degree of privacy.