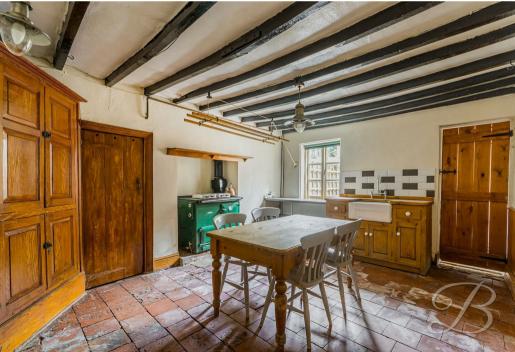

Kitchen/Dining Room 11'7" x 14'0" Complete with a range of cabinets and worktop space, belfast sink and a window to the rear elevation. With access to a handy pantry.

Pantry 3'3" x 4'3" Offering ample storage space.