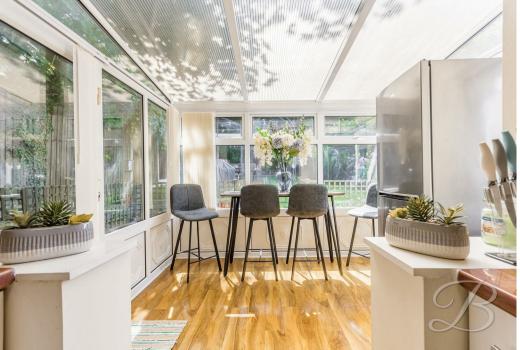

The ground floor boasts open plan living. Starting with the kitchen which offers an extensive range of matching gloss units and appliances, making it simple to show off your culinary skills. From here you are welcomed into the light and airy conservatory where you will gain further access to the garden, making this a perfect space to entertain in the summer. There's a fabulous open plan living/dining area to relax and put your feet up, whilst the dining space provides ample room for sit down meals. The living room side is also complemented beautifully by patio doors, bringing the outside inside.

Kitchen 7'4" x 8'10"

Complete with a range of matching cabinets, decorative splashback tiles, inset sink and drainer and integrated appliances. With a window to the side elevation.

Conservatory 7'10" x 10'1"

With surrounding windows and an external door to the side elevation.