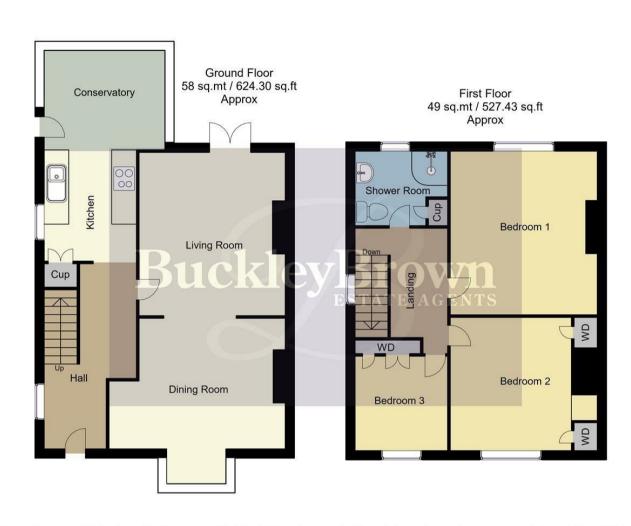

## Entrance Hallway

With a window to the side elevation and further access to;

Living Room 11'7" x 12'11"

Spacious room with patio doors fitted to the rear elevation.

Dining Room 10'4" x 14'1"

Fitted with a box bay window to the front elevation.

Kitchen 7'4" x 8'10"

Complete with a range of matching cabinets, decorative splashback tiles, inset sink and drainer and integrated appliances. With a window to the side elevation.

Conservatory 7'10" x 10'1"

## Landing

With a window to the side elevation and further access to;

Bedroom One 11'8" x 13'0"

With carpeted flooring, central heating radiator and a window to the rear elevation.

Bedroom Two 10'7" x 11'8"

With carpeted flooring, central heating radiator, built in wardrobes and a window to the front elevation.

Bedroom Three 7'4" x 7'6"

With carpeted flooring, central heating radiator, built in wardrobes and a window to the front elevation.

Shower Room 5'11" x 7'4"

Three piece suite comprising of a hand

wash basin, low flush WC, storage cupboard and shower. With a window to the rear elevation.

Whilst every attempt has been made to ensure the accuracy of the floor plan contained here, no responsibility is taken for incorrect measurements of doors, windows, appliances and room or any error, omission or misstatement. Exterior and interior walls are drawn to scale based on interior measurements. Any figure given is for initial guidance only and should not be relied on as basis of valuation. These plans are for marketing purposes only and should be used as such by any prospective purchase. Specially no guarantee is should not be relied on as a basis of valuation. These plans are for marketing purposes only and should be used as such by any prospective purchase. Specifically no guarantee is given on the total square footage of the property if quoted on this plan.