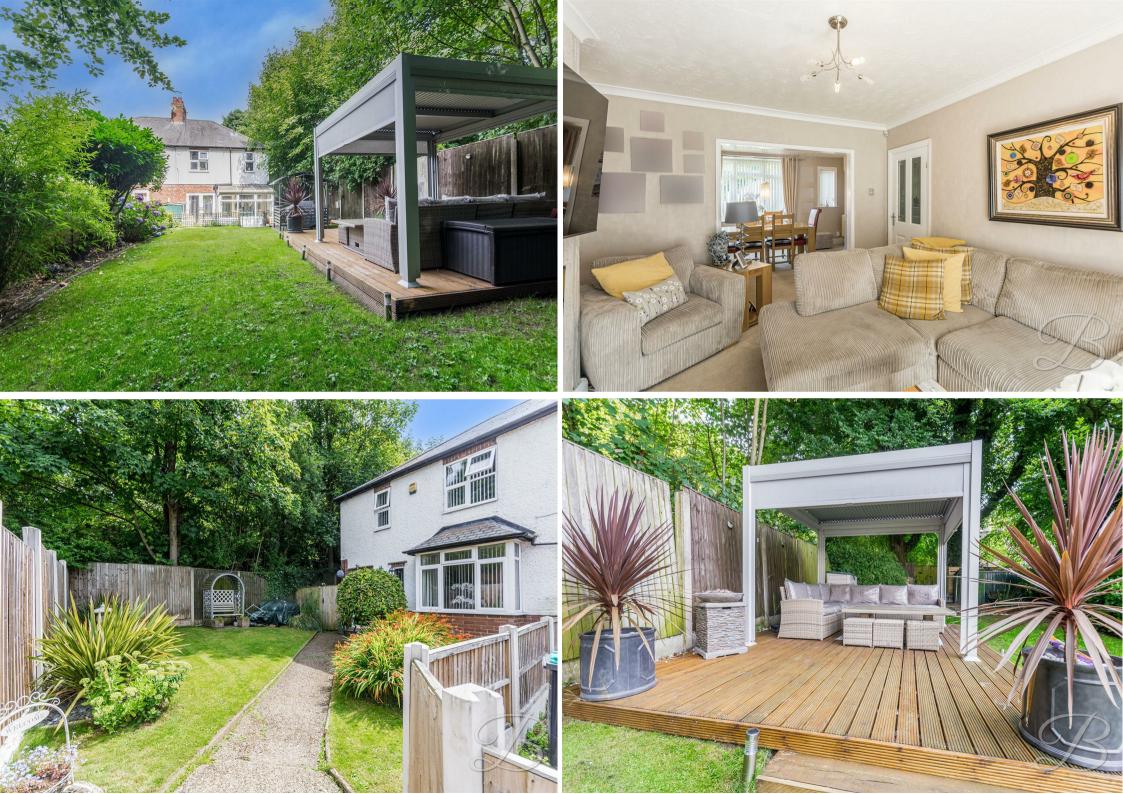

The ground floor boasts open plan living. Starting with the kitchen which offers an extensive range of matching gloss units and appliances, making it simple to show off your culinary skills. From here you are welcomed into the light and airy conservatory where you will gain further access to the garden, making this a perfect space to entertain in the summer. There's a fabulous open plan living/dining area to relax and put your feet up, whilst the dining space provides ample room for sit down meals. The living room side is also complemented beautifully by patio doors, bringing the outside inside.

The garden really is something special, with a spacious lawn, decked seating area and pergola. Perfect for inviting the family and friends round for BBQs or hosting parties. The front of the property also presents you with a lovely garden. Call now to book a viewing!

## Outside

End plot creating a sense of privacy with a gated pathway leading to the front of the property. There is a lawn area to the front which is well maintained with fence surround. The back garden is generous with an extensive lawn, pergola and decked seating area.