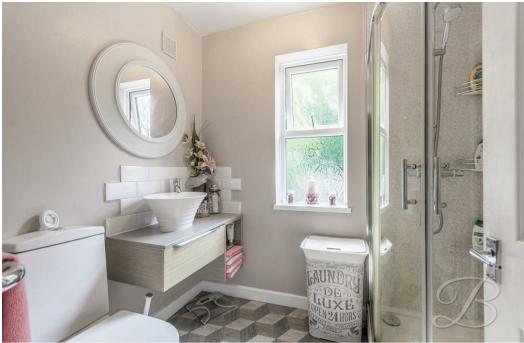

Shower Room 5'11" x 7'4"

Three piece suite comprising of a hand

wash basin, low flush WC, storage cupboard and shower. With a window to the rear elevation.