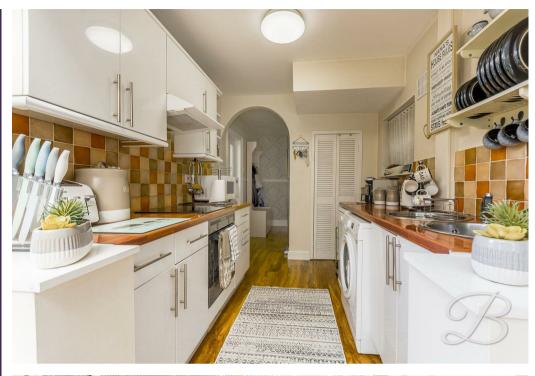

The ground floor boasts open plan living. Starting with the kitchen which offers an extensive range of matching gloss units and appliances, making it simple to show off your culinary skills. From here you are welcomed into the light and airy conservatory where you will gain further access to the garden, making this a perfect space to entertain in the summer. There's a fabulous open plan living/dining area to relax and put your feet up, whilst the dining space provides ample room for sit down meals. The living room side is also complemented beautifully by patio doors, bringing the outside inside.

Kitchen 7'4" x 8'10"

Complete with a range of matching cabinets, decorative splashback tiles, inset sink and drainer and integrated appliances. With a window to the side elevation.

Conservatory 7'10" x 10'1"