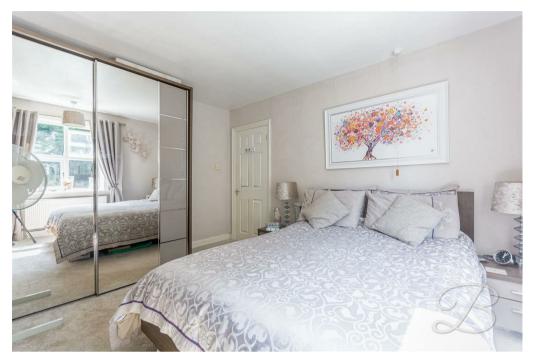

The first floor hosts three bedrooms, all of which have been kept to a high standard with ample space to add your own touch. You'll even find fitted wardrobes in two of the bedrooms for added convenience. Furthermore, the family shower room can be found just off the landing and complete with a neutral three piece suite.

## Landing

With a window to the side elevation and further access to;

Bedroom One 11'8" x 13'0"

With carpeted flooring, central heating radiator and a window to the rear elevation.

Bedroom Two 10'7" x 11'8"

With carpeted flooring, central heating radiator, built in wardrobes and a window to the front elevation.

Bedroom Three 7'4" x 7'6"

With carpeted flooring, central heating radiator, built in wardrobes and a window to the front elevation.