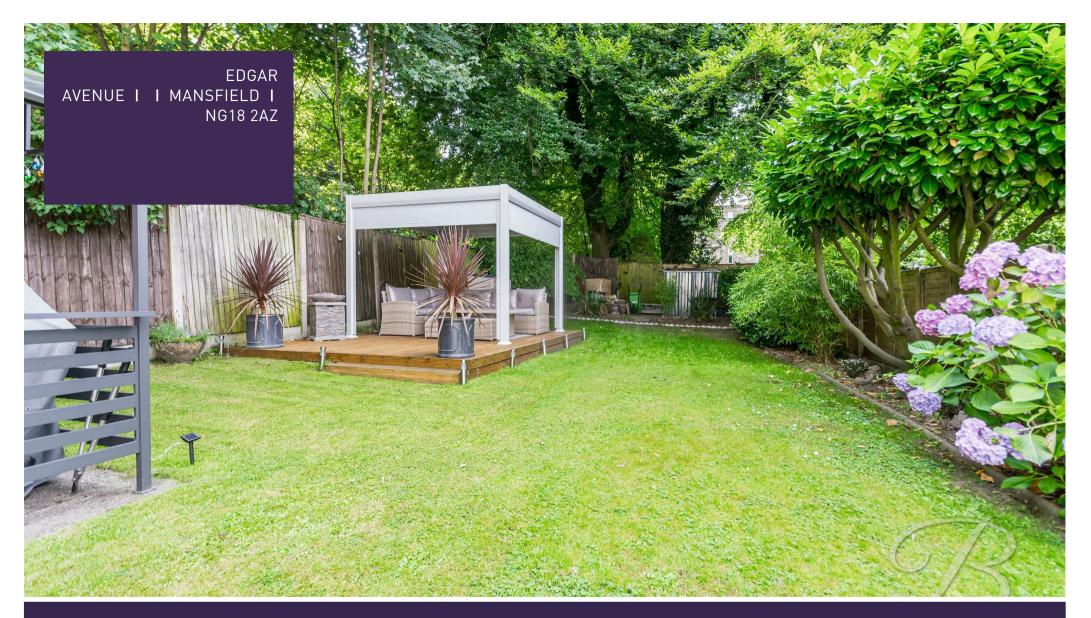

The garden really is something special, with a spacious lawn, decked seating area and pergola. Perfect for inviting the family and friends round for BBQs or hosting parties. The front of the property also presents you with a lovely garden. Call now to book a viewing!

## Outside

End plot creating a sense of privacy with a gated pathway leading to the front of the property. There is a lawn area to the front which is well maintained with fence surround. The back garden is generous with an extensive lawn, pergola and decked seating area.