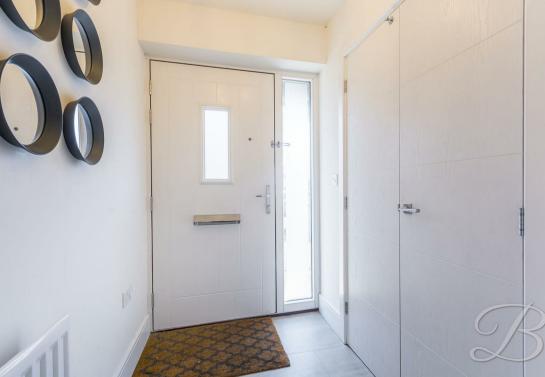

# Entrance Hallway

With, storage cupboard, window to the front and further access to;

Kitchen/Dining Room 7'8" x 13'7" Modern kitchen fitted with a range of attractive cabinets and worktops, inset sink and drainer, integrated appliances and a window to the front elevation. With additional space for dining furniture.