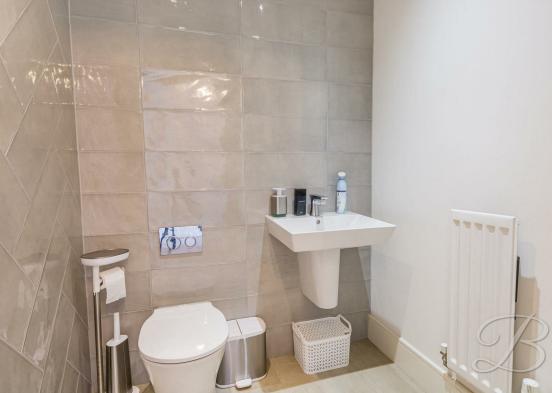

#### WC

Fitted with a hand wash basin and low flush WC.

Living Room 11'5" x 13'9" Light and airy room with bi-foldi

Light and airy room with bi-folding doors to the rear elevation bringing the outside inside.