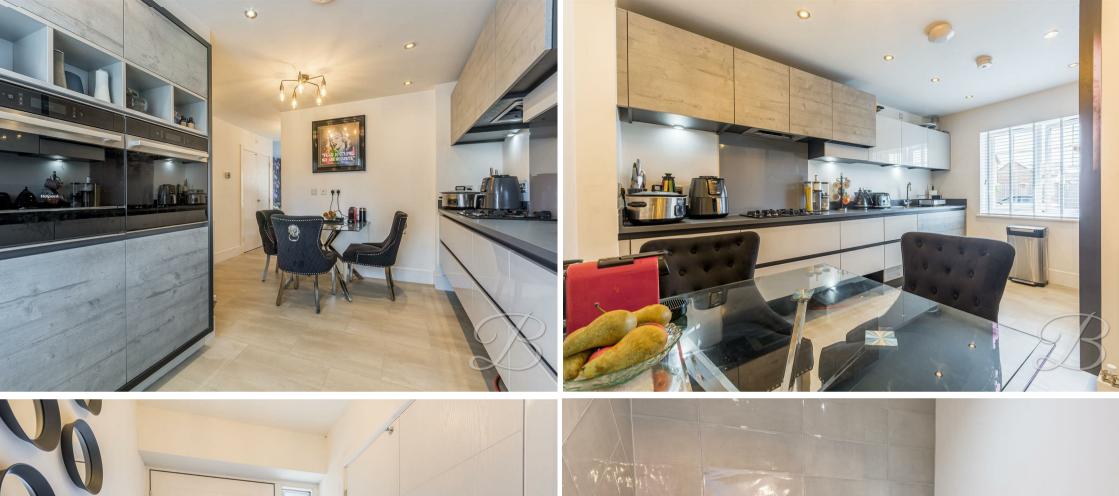

The ground floor boasts incredible accommodation. First you will find a modern open plan kitchen/diner, complete with a range of attractive cabinets, worktops and ample furniture space. Flowing through to the living room where you will find a light and airy space to enjoy movie nights or even host family get togethers. This room is also complimented seamlessly with bi-folding doors giving access to the garden. Completing the ground floor is a handy downstairs WC for added convenience.

# Entrance Hallway

With, storage cupboard, window to the front and further access to;

Kitchen/Dining Room 7'8" x 13'7" Modern kitchen fitted with a range of attractive cabinets and worktops, inset sink and drainer, integrated appliances and a window to the front elevation. With additional space for dining furniture.