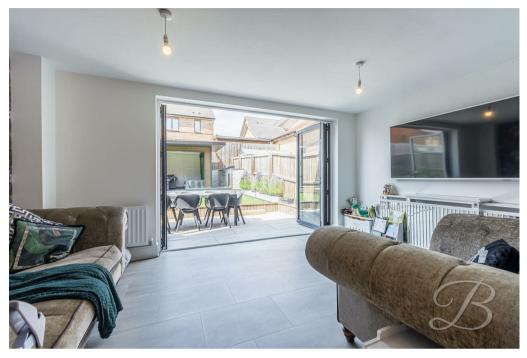

The ground floor boasts incredible accommodation. First you will find a modern open plan kitchen/diner, complete with a range of attractive cabinets, worktops and ample furniture space. Flowing through to the living room where you will find a light and airy space to enjoy movie nights or even host family get togethers. This room is also complimented seamlessly with bi-folding doors giving access to the garden. Completing the ground floor is a handy downstairs WC for added convenience.

#### WC

Fitted with a hand wash basin and low flush WC.

Living Room 11'5" x 13'9" Light and airy room with bi-foldi

Light and airy room with bi-folding doors to the rear elevation bringing the outside inside.