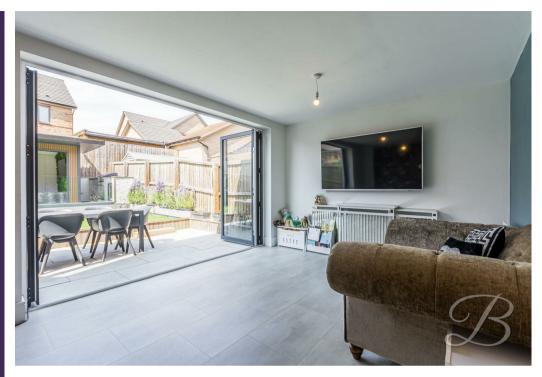

The ground floor boasts incredible accommodation. First you will find a modern open plan kitchen/diner, complete with a range of attractive cabinets, worktops and ample furniture space. Flowing through to the living room where you will find a light and airy space to enjoy movie nights or even host family get togethers. This room is also complimented seamlessly with bi-folding doors giving access to the garden. Completing the ground floor is a handy downstairs WC for added convenience.

#### WC

Fitted with a hand wash basin and low flush WC.

Living Room 11'5" x 13'9" Light and airy room with bi-foldi

Light and airy room with bi-folding doors to the rear elevation bringing the outside inside.