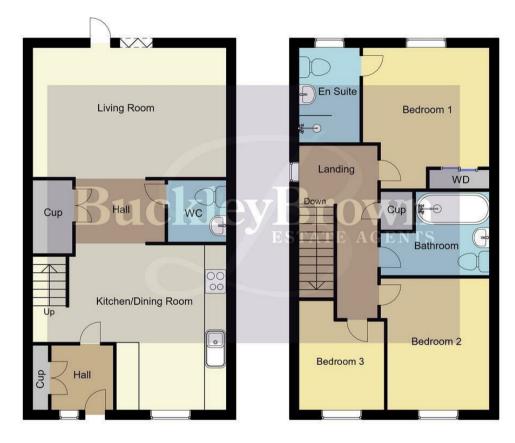

The ground floor boasts incredible accommodation. First you will find a modern open plan kitchen/diner, complete with a range of attractive cabinets, worktops and ample furniture space. Flowing through to the living room where you will find a light and airy space to enjoy movie nights or even host family get togethers. This room is also complimented seamlessly with bi-folding doors giving access to the garden. Completing the ground floor is a handy downstairs WC for added convenience.

The first floor hosts three generous sized bedrooms, all of which have been lovingly maintained. The master bedroom also has the luxury of its very own private en suite and built in wardrobes. Furthermore, the family bathroom can be found just off the landing and complete with a modern three piece suite.

# Entrance Hallway

With, storage cupboard, window to the front and further access to;

Kitchen/Dining Room 7'8" x 13'7" Modern kitchen fitted with a range of attractive cabinets and worktops, inset sink and drainer, integrated appliances and a window to the front elevation. With additional space for dining furniture.

# Inner Hallway

With storage cupboard under the stairs and access to:

#### WC

Fitted with a hand wash basin and low flush WC.

Living Room 11'5" x 13'9" Light and airy room with bi-foldi

Light and airy room with bi-folding doors to the rear elevation bringing the outside inside.

# Landing

With a window to the side and leading access to;

## Bedroom One 10'6" x 11'8"

With carpeted flooring, central heating radiator, built in wardrobes and access to an en suite. With a window to the rear elevation.

# En Suite 5'4" x 8'0"

Three piece suite including a hand wash basin, low flush WC and a shower. With a window to the rear elevation.

## Bedroom Two 8'7" x 11'0"

With carpeted flooring, central heating radiator and a window to the front elevation.

Bedroom Three 7'4" x 9'2"

With carpeted flooring, central heating radiator and a window to the front elevation.

# Bathroom 6'10" x 9'1"

Three piece suite comprising of a hand wash basin, low flush WC and bath with overhead shower.

Ground Floor 48sq.m / 511.66sq.ft Approx. First Floor 47sq.m / 503.71sq.ft Approx.

Whilst every attempt has been made to ensure the accuracy of the floor plan contained here, no responsibility is taken for incorrect measurements of doors, windows, appliances and room or any error, omission or misstatement. Exterior and interior walls are drawn to scale based on interior measurements. Any figure given is for initial guidance only and should not be relied on as basis of valuation. These plans are for marketing purposes only and should be used as such by any prospective purchase. Specially no guarantee is should not be relied on as a basis of valuation. These plans are for marketing purposes only and should be used as such by any prospective purchase. Specifically no guarantee is given on the total square footage of the property if quoted on this plan.