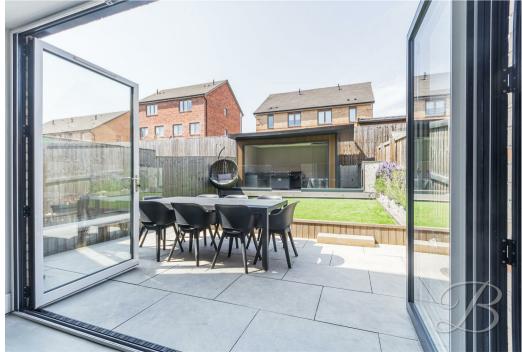

The garden really is something special with a spacious patio seating area, extensive artificial lawn and fence surround. Not to forget the garden room, this is a perfect space for inviting the whole family around and enjoying the sunny months together with a BBQ. To the front of the property is a generous private driveway allowing space for ample off-road parking.

#### Outside

To the front of the property you will find a private driveway allowing for off road parking. The garden is beautifully landscaped with an artificial lawn, patio seating area and stunning garden room.