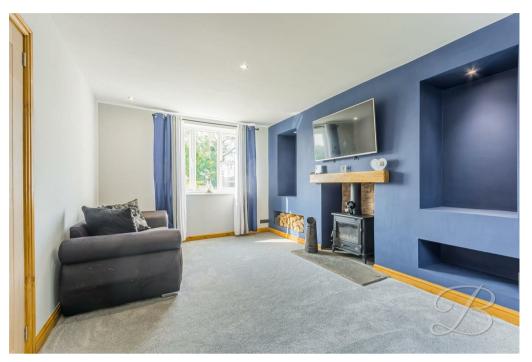

Starting with the spacious living room which is fitted with a feature wall and log burner fireplace, making this a lovely space to relax after a long day! Just next door is an open plan kitchen/dining room offering a range of attractive cabinets and ample worktop space to practice your culinary skills. The dining side provides ample space to host dinner parties and enjoy sit down family meals. This room is also complimented seamlessly two sets of patio doors giving access to the garden. Completing the ground floor is a three piece bathroom suite for added convenience.

Call now to arrange a viewing!

Entrance Hallway With a window to the front and further access to;

Living Room 11'10" x 16'10" Spacious room with a feature wall, log burner fireplace and dual aspect windows to the front and rear elevation.