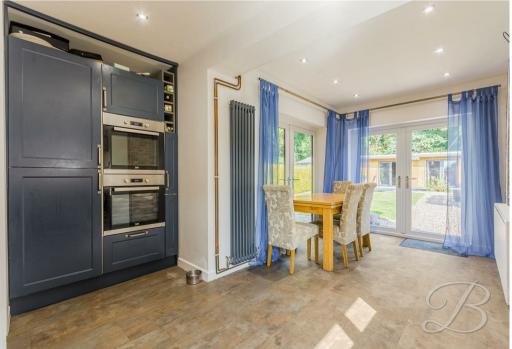

Starting with the spacious living room which is fitted with a feature wall and log burner fireplace, making this a lovely space to relax after a long day! Just next door is an open plan kitchen/dining room offering a range of attractive cabinets and ample worktop space to practice your culinary skills. The dining side provides ample space to host dinner parties and enjoy sit down family meals. This room is also complimented seamlessly two sets of patio doors giving access to the garden. Completing the ground floor is a three piece bathroom suite for added convenience.

## Kitchen 8'2" x 13'7"

Complete with a range of matching cabinets, inset sink and drainer, integrated appliances and a window to the side elevation.

Dining Room 7'6" x 9'0" Light and airy space complemented by patio doors to the side and rear elevation bringing the outside inside.