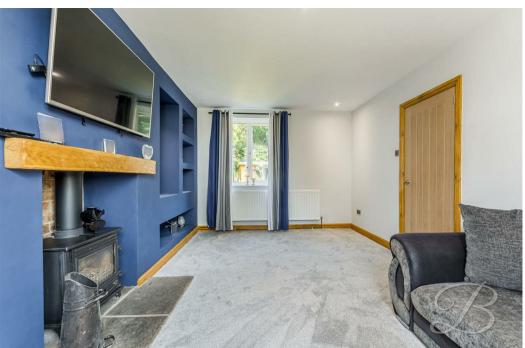

Starting with the spacious living room which is fitted with a feature wall and log burner fireplace, making this a lovely space to relax after a long day! Just next door is an open plan kitchen/dining room offering a range of attractive cabinets and ample worktop space to practice your culinary skills. The dining side provides ample space to host dinner parties and enjoy sit down family meals. This room is also complimented seamlessly two sets of patio doors giving access to the garden. Completing the ground floor is a three piece bathroom suite for added convenience.

Call now to arrange a viewing!

Entrance Hallway With a window to the front and further access to;

Living Room 11'10" x 16'10" Spacious room with a feature wall, log burner fireplace and dual aspect windows to the front and rear elevation.