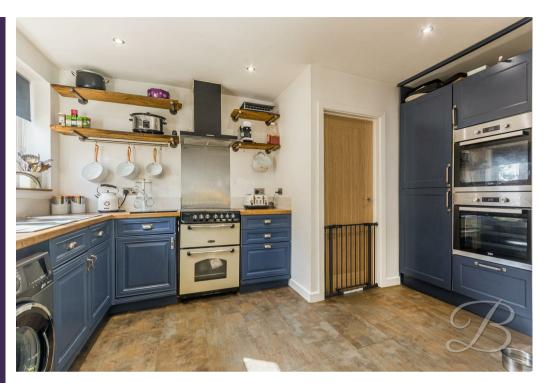

Starting with the spacious living room which is fitted with a feature wall and log burner fireplace, making this a lovely space to relax after a long day! Just next door is an open plan kitchen/dining room offering a range of attractive cabinets and ample worktop space to practice your culinary skills. The dining side provides ample space to host dinner parties and enjoy sit down family meals. This room is also complimented seamlessly two sets of patio doors giving access to the garden. Completing the ground floor is a three piece bathroom suite for added convenience.

## Kitchen 8'2" x 13'7"

Complete with a range of matching cabinets, inset sink and drainer, integrated appliances and a window to the side elevation.

Dining Room 7'6" x 9'0" Light and airy space complemented by patio doors to the side and rear elevation bringing the outside inside.