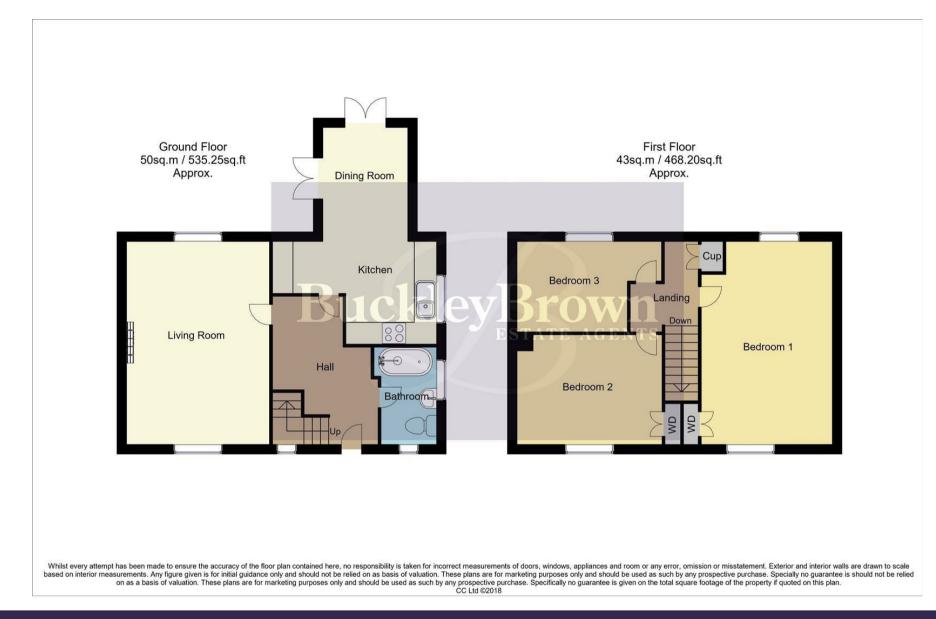

Starting with the spacious living room which is fitted with a feature wall and log burner fireplace, making this a lovely space to relax after a long day! Just next door is an open plan kitchen/dining room offering a range of attractive cabinets and ample worktop space to practice your culinary skills. The dining side provides ample space to host dinner parties and enjoy sit down family meals. This room is also complimented seamlessly two sets of patio doors giving access to the garden. Completing the ground floor is a three piece bathroom suite for added convenience.

The first floor hosts three excellent bedrooms, all of which have been kept to a high standard with further space to add your own character. Two of the bedrooms also benefit from built in wardrobes.

The garden really is something special, with a well kept lawn, gravel area and decked seating area. Not to forget the man cave/bar at the bottom of the garden, perfect for inviting the whole family around and enjoying the sunny months together with a BBQ or games nights. To the front of the property is a generous gravelled driveway allowing space for ample off-road parking. What's not to love?

## Kitchen 8'2" x 13'7"

Complete with a range of matching cabinets, inset sink and drainer, integrated appliances and a window to the side elevation.

Dining Room 7'6" x 9'0" Light and airy space complemented by patio doors to the side and rear elevation bringing the outside inside.

Bathroom 3'3" x 8'2" Three piece suite comprising of a hand wash basin, low flush WC and bath. With a window to the side elevation.

Bedroom One 10'11" x 16'10" With carpeted flooring, central heating radiator, built in wardrobe and dual aspect windows to the front and rear elevation.

Bedroom Two 8'10" x 12'0" With carpeted flooring, central heating radiator, built in wardrobe and a window to the front elevation.

Bedroom Three 7'8" x 12'0" With carpeted flooring, central heating radiator and a window to the rear elevation.