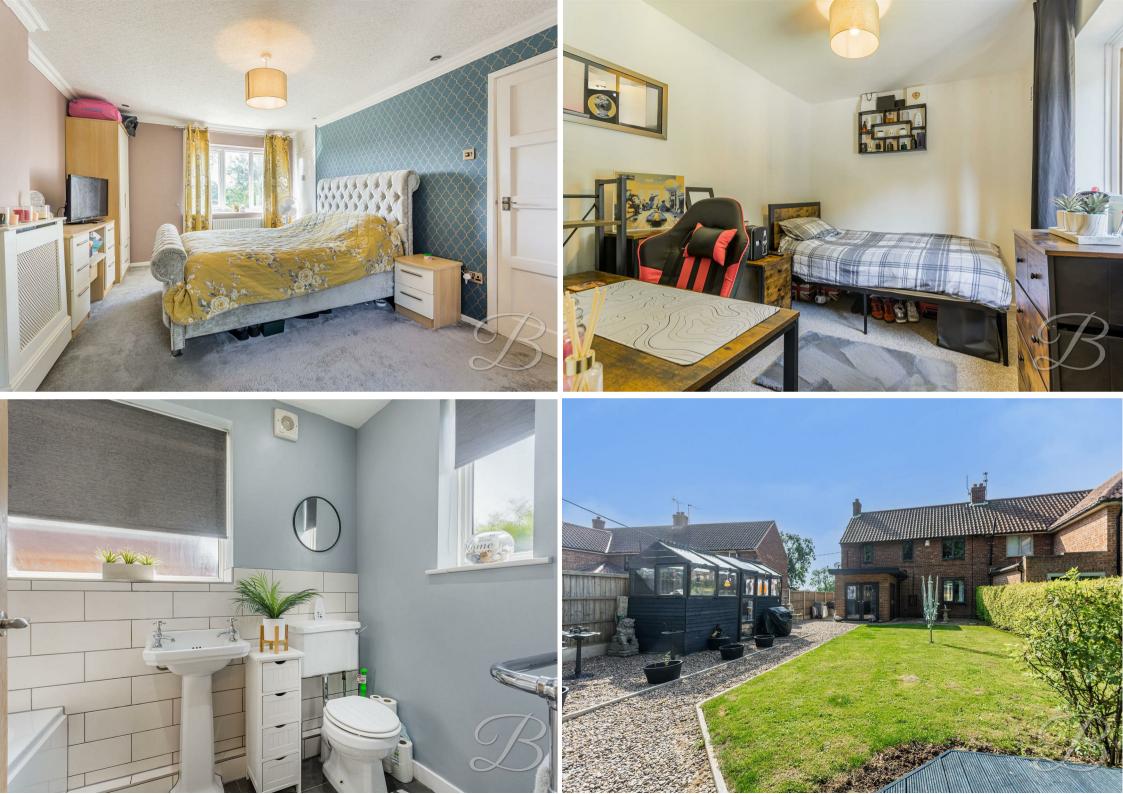

The first floor hosts three excellent bedrooms, all of which have been kept to a high standard with further space to add your own character. Two of the bedrooms also benefit from built in wardrobes.

The garden really is something special, with a well kept lawn, gravel area and decked seating area. Not to forget the man cave/bar at the bottom of the garden, perfect for inviting the whole family around and enjoying the sunny months together with a BBQ or games nights. To the front of the property is a generous gravelled driveway allowing space for ample off-road parking. What's not to love?

Bathroom 3'3" x 8'2" Three piece suite comprising of a hand wash basin, low flush WC and bath. With a window to the side elevation.

Bedroom One 10'11" x 16'10" With carpeted flooring, central heating radiator, built in wardrobe and dual aspect windows to the front and rear elevation.

Bedroom Two 8'10" x 12'0" With carpeted flooring, central heating radiator, built in wardrobe and a window to the front elevation.

Bedroom Three 7'8" x 12'0" With carpeted flooring, central heating radiator and a window to the rear elevation.

## Outside

To the front of the property you will find a gravelled driveway and lawn area. To the rear you will find a stunning garden which

is mainly laid to lawn, gravel areas and decked seating area. Not to forget the man cave/bar at the end of the garden.