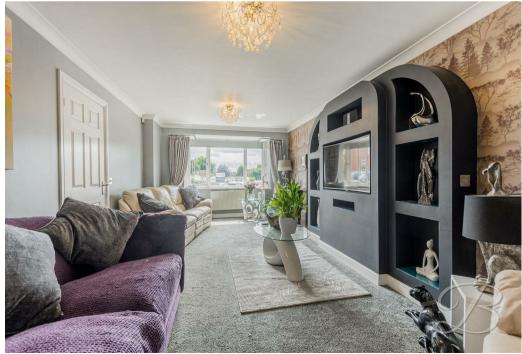

Step inside to discover beautiful presentation both inside and out. The homely living room is spacious, flooded with natural light, and features a stylish media wall, providing an ideal setting for relaxation and entertainment. The dining room, with its French doors, seamlessly connects indoor and outdoor living, perfect for gatherings and family meals. The kitchen is a true highlight, boasting contemporary cabinets and integrated appliances that give it a sleek, modern finish. Adjacent to the kitchen is a handy utility room, offering additional storage and convenience. Completing this floor is a useful WC off from the hallway.

## Living Room 10'8" x 20'9"

With carpet to flooring, central heating radiator, coving, media wall and window to the front elevation.