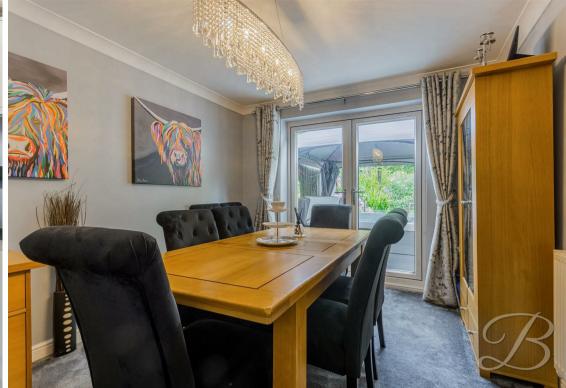

### Dining Room 9'10" x 11'9"

With carpet to flooring, central heating radiator, coving and French doors leading outside.