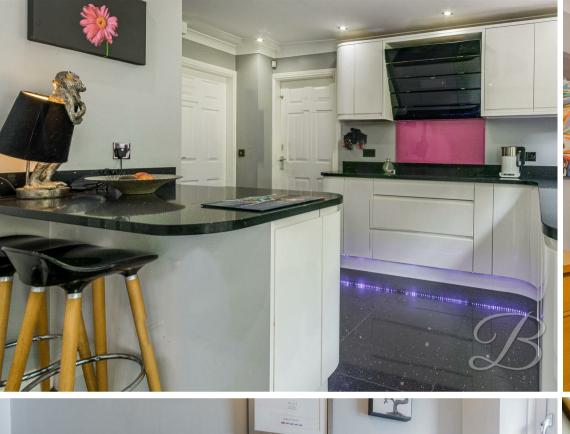

Step inside to discover beautiful presentation both inside and out. The homely living room is spacious, flooded with natural light, and features a stylish media wall, providing an ideal setting for relaxation and entertainment. The dining room, with its French doors, seamlessly connects indoor and outdoor living, perfect for gatherings and family meals. The kitchen is a true highlight, boasting contemporary cabinets and integrated appliances that give it a sleek, modern finish. Adjacent to the kitchen is a handy utility room, offering additional storage and convenience. Completing this floor is a useful WC off from the hallway.

#### Kitchen 8'9" x 15'9"

Fitted with sleek wall and base units, work surface, splash back, extractor fan, inset sink with mixer tap above, integrated microwave, oven, fridge freezer, dishwasher and kick board lighting. With down lights, tiled flooring, window to the rear elevation and French doors leading outside.