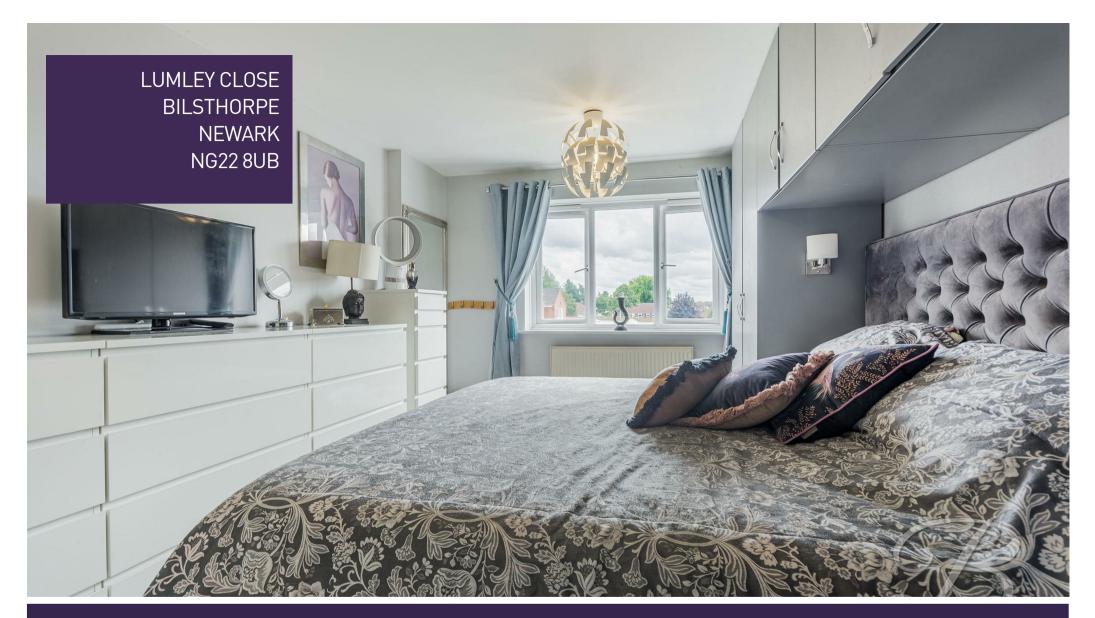

The first floor comprises five well-appointed bedrooms, three of which come with fitted wardrobes, ensuring ample storage space. The master bedroom benefits from a luxurious ensuite facility, while the rest of the family can enjoy the excellent-sized, modern family bathroom.

#### Bedroom One 10'5" x 14'10"

With carpet to flooring, central heating radiator, fitted wardrobes, en-suite access and window to the front elevation.