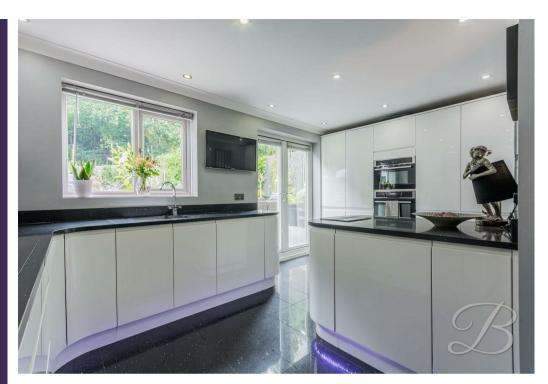

Step inside to discover beautiful presentation both inside and out. The homely living room is spacious, flooded with natural light, and features a stylish media wall, providing an ideal setting for relaxation and entertainment. The dining room, with its French doors, seamlessly connects indoor and outdoor living, perfect for gatherings and family meals. The kitchen is a true highlight, boasting contemporary cabinets and integrated appliances that give it a sleek, modern finish. Adjacent to the kitchen is a handy utility room, offering additional storage and convenience. Completing this floor is a useful WC off from the hallway.

#### Kitchen 8'9" x 15'9"

Fitted with sleek wall and base units, work surface, splash back, extractor fan, inset sink with mixer tap above, integrated microwave, oven, fridge freezer, dishwasher and kick board lighting. With down lights, tiled flooring, window to the rear elevation and French doors leading outside.