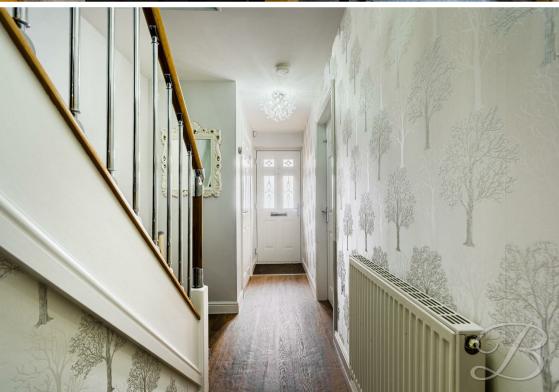

### Entrance Hallway

With laminate flooring, central heating radiator, carpeted staircase leading to the first floor, and access to;