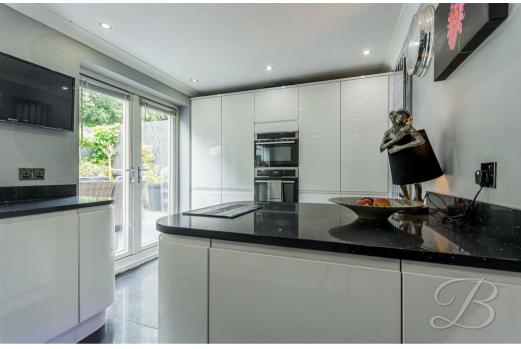

Step inside to discover beautiful presentation both inside and out. The homely living room is spacious, flooded with natural light, and features a stylish media wall, providing an ideal setting for relaxation and entertainment. The dining room, with its French doors, seamlessly connects indoor and outdoor living, perfect for gatherings and family meals. The kitchen is a true highlight, boasting contemporary cabinets and integrated appliances that give it a sleek, modern finish. Adjacent to the kitchen is a handy utility room, offering additional storage and convenience. Completing this floor is a useful WC off from the hallway.

#### Kitchen 8'9" x 15'9"

Fitted with sleek wall and base units, work surface, splash back, extractor fan, inset sink with mixer tap above, integrated microwave, oven, fridge freezer, dishwasher and kick board lighting. With down lights, tiled flooring, window to the rear elevation and French doors leading outside.