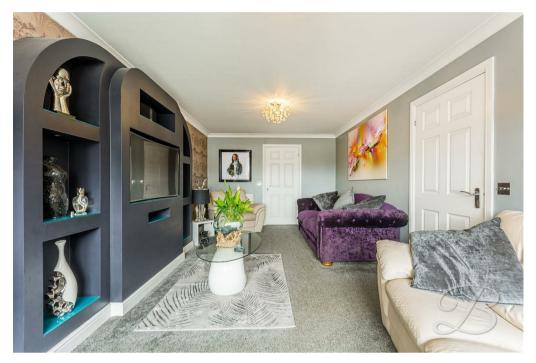

Step inside to discover beautiful presentation both inside and out. The homely living room is spacious, flooded with natural light, and features a stylish media wall, providing an ideal setting for relaxation and entertainment. The dining room, with its French doors, seamlessly connects indoor and outdoor living, perfect for gatherings and family meals. The kitchen is a true highlight, boasting contemporary cabinets and integrated appliances that give it a sleek, modern finish. Adjacent to the kitchen is a handy utility room, offering additional storage and convenience. Completing this floor is a useful WC off from the hallway.

## Living Room 10'8" x 20'9"

With carpet to flooring, central heating radiator, coving, media wall and window to the front elevation.