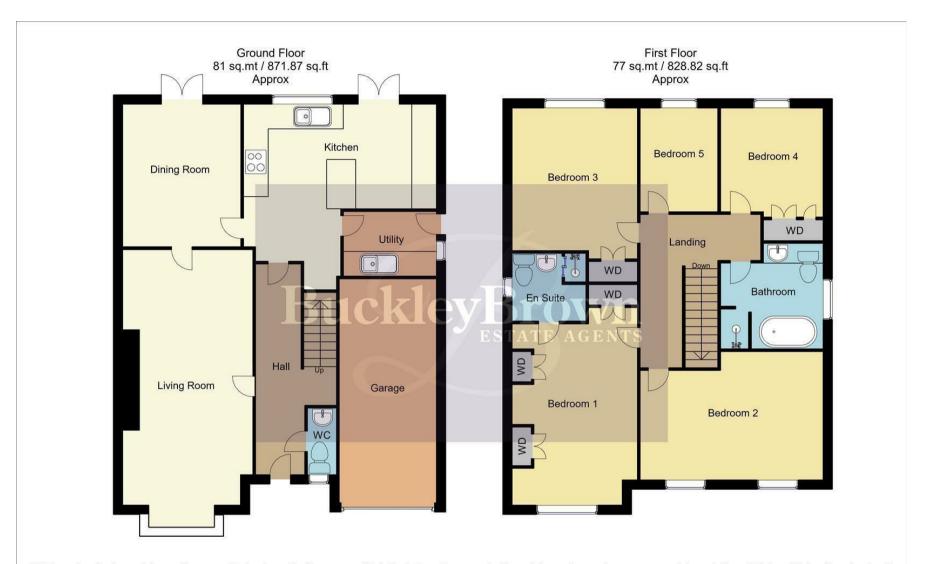

The first floor comprises five well-appointed bedrooms, three of which come with fitted wardrobes, ensuring ample storage space. The master bedroom benefits from a luxurious ensuite facility, while the rest of the family can enjoy the excellent-sized, modern family bathroom.

### Entrance Hallway

With laminate flooring, central heating radiator, carpeted staircase leading to the first floor, and access to;

## Living Room 10'8" x 20'9"

With carpet to flooring, central heating radiator, coving, media wall and window to the front elevation.

### Dining Room 9'10" x 11'9"

With carpet to flooring, central heating radiator, coving and French doors leading outside.

#### Kitchen 8'9" x 15'9"

Fitted with sleek wall and base units, work surface, splash back, extractor fan, inset sink with mixer tap above, integrated microwave, oven, fridge freezer, dishwasher and kick board lighting. With down lights, tiled flooring, window to the rear elevation and French doors leading outside.

## Utility

Fitted with an inset sink, plumbing for appliances and door leading outside.

### WC

Fitted with a low flush WC, wash hand basin, central heating radiator and an opaque window.

#### Bedroom One 10'5" x 14'10"

With carpet to flooring, central heating radiator, fitted wardrobes, en-suite access and window to the front elevation.

## En-Suite 5'7" x 6'4"

Fitted with an enclosed shower, low flush WC, wash hand basin with vanity storage, chrome heated towel rail and an opaque window.

#### Bedroom Two 10'2" x 15'3"

With carpet to flooring, central heating radiator and double windows to the front elevation.

## Bedroom Three 10'5" x 11'9"

With carpet to flooring, central heating radiator, fitted wardrobe and window to the rear elevation.

## Bedroom Four 8'7" x 9'1"

With carpet to flooring, central heating radiator, fitted wardrobe and window to the rear elevation.

## Bedroom Five 6'4" x 8'7"

With carpet to flooring, central heating radiator and window to the rear elevation.

# Bathroom 8'7" x 8'7"

Complete with a freestanding bath, low flush WC, vanity storage, wash hand basin, enclosed shower and an opaque window.

#### Outside

With a block paved driveway providing ample off-street parking and an integral garage. With an exceptionally landscaped garden to the rear with an artificial lawn, decked seating area, decorative shrubbery and a beautiful pond.

Whilst every attempt has been made to ensure the accuracy of the floor plan contained here, no responsibility is taken for incorrect measurements of doors, windows, appliances and room or any error, omission or misstatement. Exterior and interior walls are drawn to scale based on interior measurements. Any figure given is for initial guidance only and should not be relied on as basis of valuation. These plans are for marketing purposes only and should be used as such by any prospective purchase. Specially no guarantee is should not be relied on as a basis of valuation. These plans are for marketing purposes only and should be used as such by any prospective purchase. Specifically no guarantee is given on the total square footage of the property if quoted on this plan.