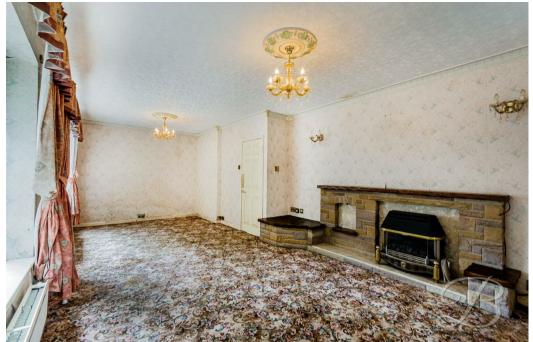

## Living Room

With carpet flooring, feature gas fireplace with brick surround, radiator and windows to both the front and side aspect.