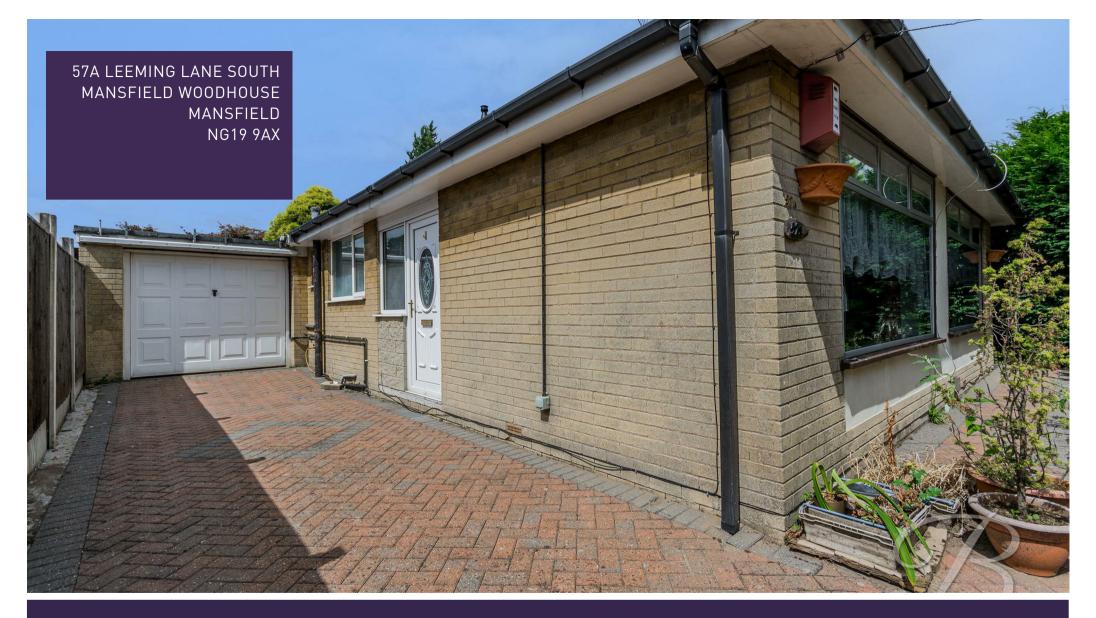

# Offers Over £210,000 Freehold

LEEMING LANE SOUTH I MANSFIELD WOODHOUSE I MANSFIELD I NG19 9AX

THE PERFECT PROJECT... is exactly what we think of this wonderful two bedroom detached bungalow. Situated in Mansfield Woodhouse, upon one of the main bus route to the town centre, it's sure to impress with it's well thought out layout, spacious rooms and incredible plot with field views to the side.

Outside

There is a block paved driveway to the front leading to a tandem garage. The enclosed rear garden offers great potential to create your own oasis.

d on interior measurements. Any figure given is for initial guidance only and should not be relied on as basis of valuation. These plans are for marketing purposes only and should be used as such by any prospective purchase. Specially no guarantee is given on the total square footage of the property if quoted on this plan. CC Ltd @2018