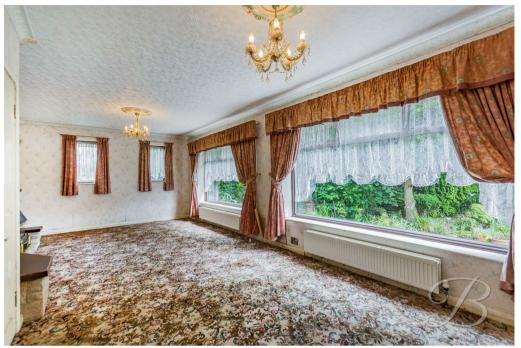

Upon entry there is a welcoming entrance hallway which is the central point of the living accommodation. The lounge is an impressive size with plenty of natural light thanks to the four dual aspect windows on offer. There is ample space for seating and dining in this room. Next is the kitchen which is complete with a range of fitted units and an entrance door to the side aspect for convenience.

## Living Room

With carpet flooring, feature gas fireplace with brick surround, radiator and windows to both the front and side aspect.