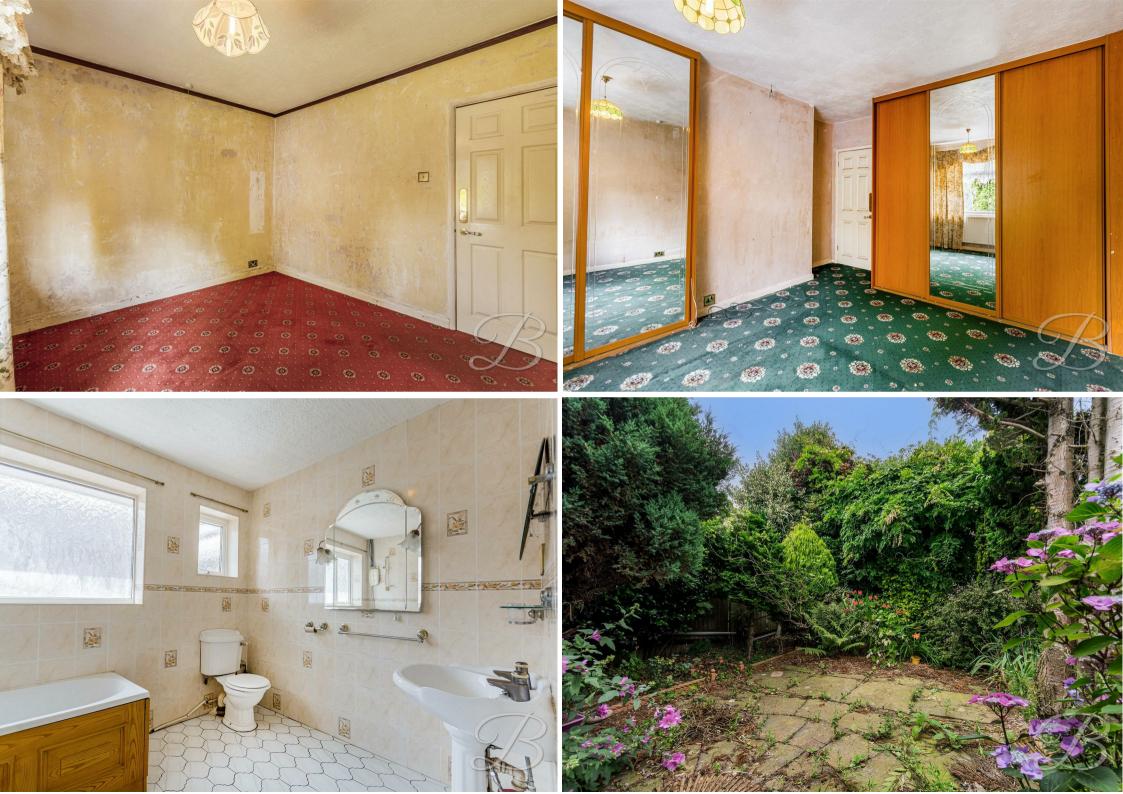

There are two double bedrooms both of which offer wardrobe space and overlook the rear garden. To complete the accommodation is a family bathroom which is complete with a suite in white.

Entrance Hallway With carpet flooring, radiator and access to;

# Bedroom One

With carpet flooring, fitted wardrobes, radiator and a window to the rear aspect.

### Bedroom Two

With carpet flooring, fitted wardrobes, radiator and a window to the rear aspect.

#### Bathroom

Complete with a three piece suite including a low flush WC, hand wash basin and panelled bath with a shower above. Finished with tiled walls, flooring, radiator, storage cupboard and a window to the side aspect.

Outside

There is a block paved driveway to the front leading to a tandem garage. The enclosed rear garden offers great potential to create your own oasis.

d on interior measurements. Any figure given is for initial guidance only and should not be relied on as basis of valuation. These plans are for marketing purposes only and should be used as such by any prospective purchase. Specially no guarantee is given on the total square footage of the property if quoted on this plan. CC Ltd @2018