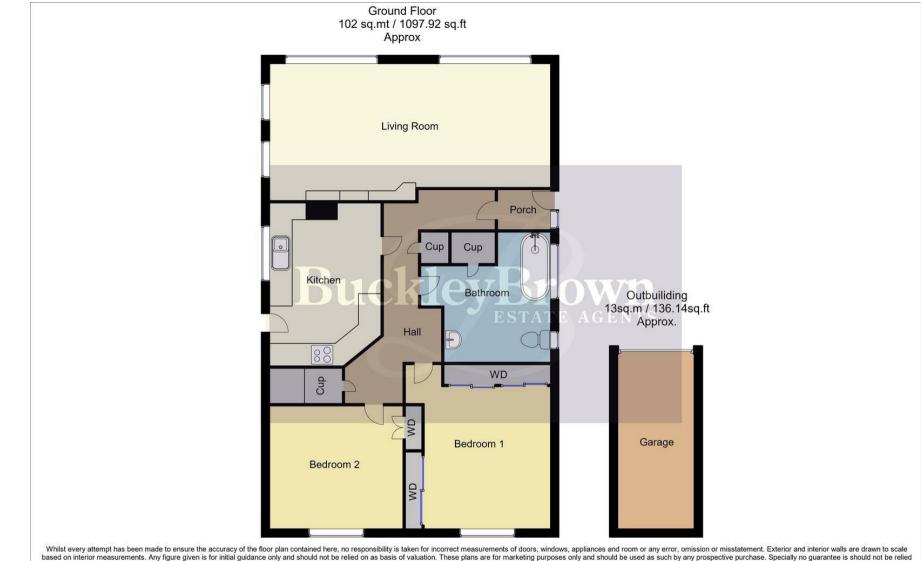

Upon entry there is a welcoming entrance hallway which is the central point of the living accommodation. The lounge is an impressive size with plenty of natural light thanks to the four dual aspect windows on offer. There is ample space for seating and dining in this room. Next is the kitchen which is complete with a range of fitted units and an entrance door to the side aspect for convenience.

There are two double bedrooms both of which offer wardrobe space and overlook the rear garden. To complete the accommodation is a family bathroom which is complete with a suite in white.

Entrance Hallway With carpet flooring, radiator and access to;

## Living Room

With carpet flooring, feature gas fireplace with brick surround, radiator and windows to both the front and side aspect.

## Kitchen

Complete with wooden wall, base and drawer units with work surfaces above and a sink and drainer inset. There is space and plumbing for a washing machine and freestanding oven. The room is finished with carpet flooring, wood burning stove and a window and door to the rear.

# Bedroom One

With carpet flooring, fitted wardrobes, radiator and a window to the rear aspect.

### Bedroom Two

With carpet flooring, fitted wardrobes, radiator and a window to the rear aspect.

#### Bathroom

Complete with a three piece suite including a low flush WC, hand wash basin and panelled bath with a shower above. Finished with tiled walls, flooring, radiator, storage cupboard and a window to the side aspect.

Outside

There is a block paved driveway to the front leading to a tandem garage. The enclosed rear garden offers great potential to create your own oasis.

d on interior measurements. Any figure given is for initial guidance only and should not be relied on as basis of valuation. These plans are for marketing purposes only and should be used as such by any prospective purchase. Specially no guarantee is given on the total square footage of the property if quoted on this plan. CC Ltd @2018