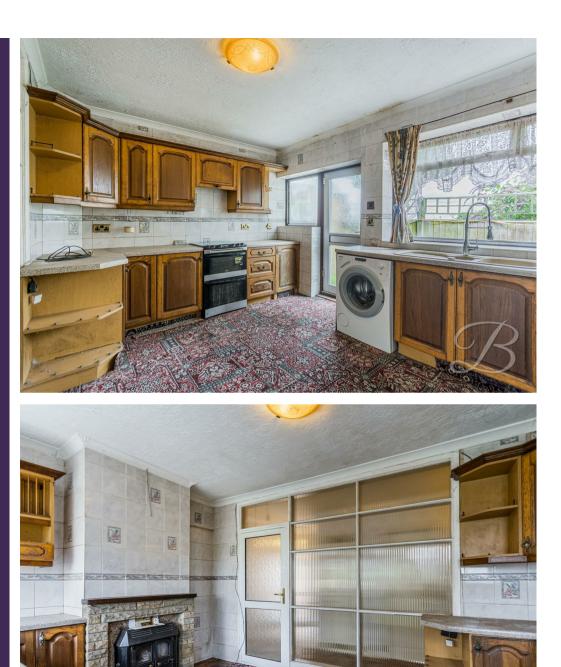

Upon entry there is a welcoming entrance hallway which is the central point of the living accommodation. The lounge is an impressive size with plenty of natural light thanks to the four dual aspect windows on offer. There is ample space for seating and dining in this room. Next is the kitchen which is complete with a range of fitted units and an entrance door to the side aspect for convenience.

## Kitchen

Complete with wooden wall, base and drawer units with work surfaces above and a sink and drainer inset. There is space and plumbing for a washing machine and freestanding oven. The room is finished with carpet flooring, wood burning stove and a window and door to the rear.