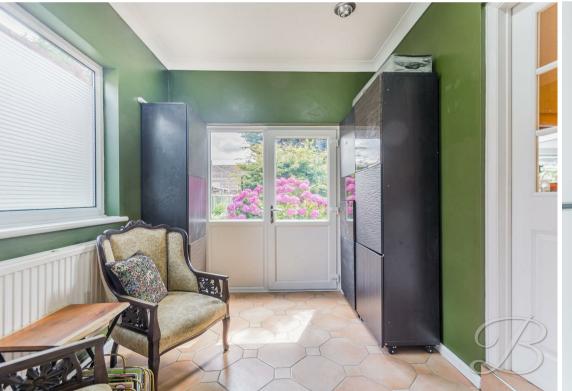

# Play Room 7'9" x 9'5"

Versatile room with dual aspect windows to the side and rear along with an external door to the rear.

#### Porch

With surrounding windows and access to;