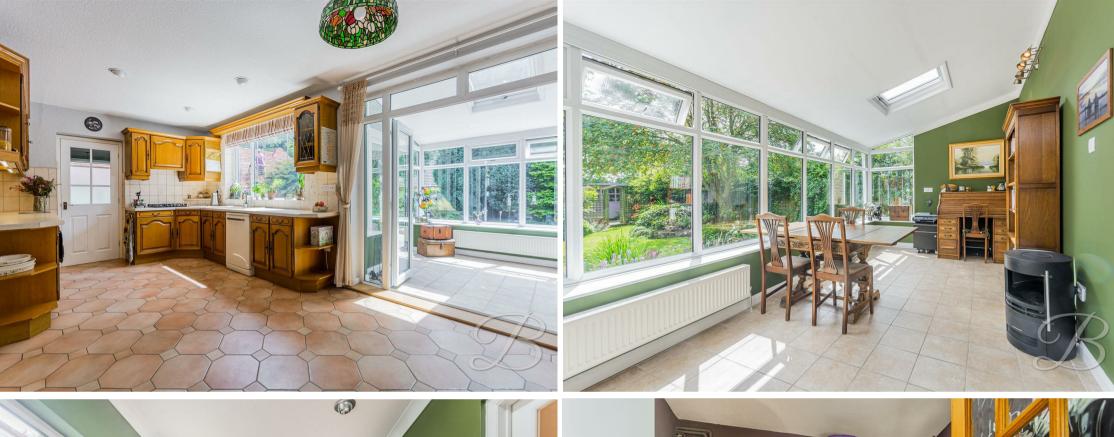

The ground floor boasts a spacious hallway. Starting with the spacious living room with ample furniture space, making this a lovely space to relax after a long day! Flowing through to the open plan kitchen/dining room where you will find a light and airy space to enjoy sit down meals or even host dinner parties. The kitchen is complete with a range of matching cabinets and essential appliances. This room is also complimented seamlessly with patio doors giving access to the conservatory, which is light and airy bringing the outside inside. The kitchen also gives access to a play room and utility, both offering ample versatility. Let's take a look upstairs...

#### WC

Fitted with a hand wash basin, low flush WC and a window to the front elevation.

Living Room 11'11" x 16'10"

Spacious room with a window to the front elevation.

Kitchen/Dining Room 10'0" x 18'10" Complete with a range of matching cabinets, inset sink and drainer, integrated appliances and space for dining furniture. With windows to the rear elevation.

# Conservatory 8'9" x 20'9"

With surrounding windows, solid roof, velux windows and patio doors to the side elevation.