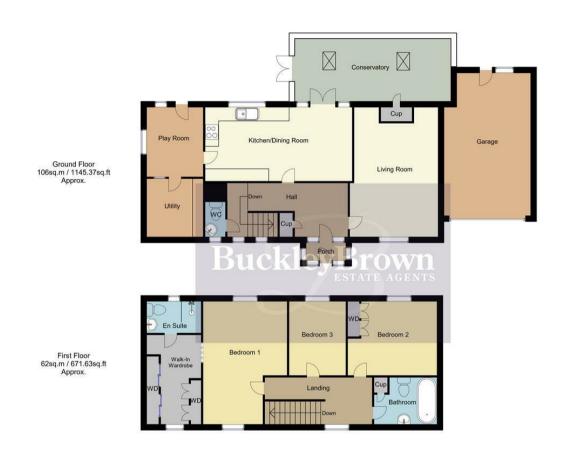

#### Outside

Gated entrance allowing access to a private driveway and garage. To the rear you will find a beautifully landscaped garden with a patio seating area and decorative shrubs.

Whilst every attempt has been made to ensure the accuracy of the floor plan contained here, no responsibility is taken for incorrect measurements of doors, windows, appliances and room or any error, omission or misstatement. Exterior and interior walls are drawn to scale based on interior measurements. Any figure given is for initial guidance only and should not be relied on as basis of valuation. These plans are for marketing purposes only and should be used as such by any prospective purchase. Specifically no guarantee is should not be relied on as a basis of valuation. These plans are for marketing purposes only and should be used as such by any prospective purchase. Specifically no guarantee is given on the total square footage of the property if quoted on this plan.

The ground floor boasts a spacious hallway. Starting with the spacious living room with ample furniture space, making this a lovely space to relax after a long day! Flowing through to the open plan kitchen/dining room where you will find a light and airy space to enjoy sit down meals or even host dinner parties. The kitchen is complete with a range of matching cabinets and essential appliances. This room is also complimented seamlessly with patio doors giving access to the conservatory, which is light and airy bringing the outside inside. The kitchen also gives access to a play room and utility, both offering ample versatility. Let's take a look upstairs...

The first floor hosts three excellent bedrooms, all of which have been kept to a high standard and offer plenty of versatility. The master bedroom also has the luxury of its very own private walk-in-wardrobe and en suite. Furthermore, the family bathroom can be found just off the landing and complete with a three piece suite.