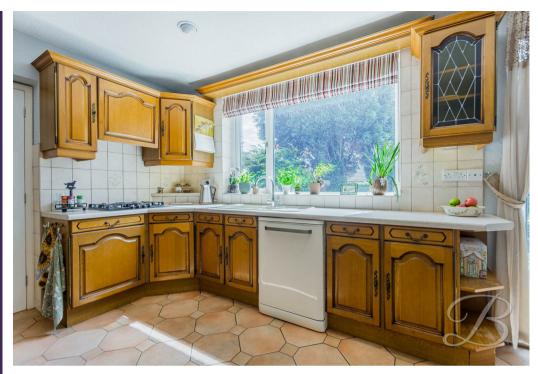

The ground floor boasts a spacious hallway. Starting with the spacious living room with ample furniture space, making this a lovely space to relax after a long day! Flowing through to the open plan kitchen/dining room where you will find a light and airy space to enjoy sit down meals or even host dinner parties. The kitchen is complete with a range of matching cabinets and essential appliances. This room is also complimented seamlessly with patio doors giving access to the conservatory, which is light and airy bringing the outside inside. The kitchen also gives access to a play room and utility, both offering ample versatility. Let's take a look upstairs...

#### WC

Fitted with a hand wash basin, low flush WC and a window to the front elevation.

Living Room 11'11" x 16'10"

Spacious room with a window to the front elevation.

Kitchen/Dining Room 10'0" x 18'10" Complete with a range of matching cabinets, inset sink and drainer, integrated appliances and space for dining furniture. With windows to the rear elevation.