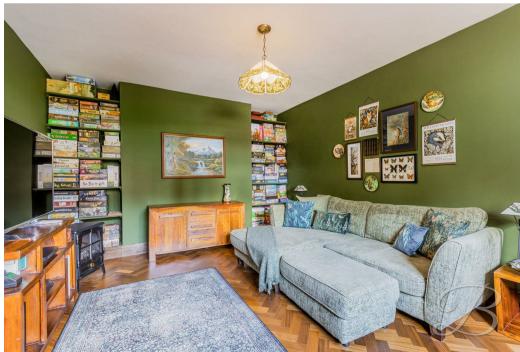

The ground floor boasts a spacious hallway. Starting with the spacious living room with ample furniture space, making this a lovely space to relax after a long day! Flowing through to the open plan kitchen/dining room where you will find a light and airy space to enjoy sit down meals or even host dinner parties. The kitchen is complete with a range of matching cabinets and essential appliances. This room is also complimented seamlessly with patio doors giving access to the conservatory, which is light and airy bringing the outside inside. The kitchen also gives access to a play room and utility, both offering ample versatility. Let's take a look upstairs...