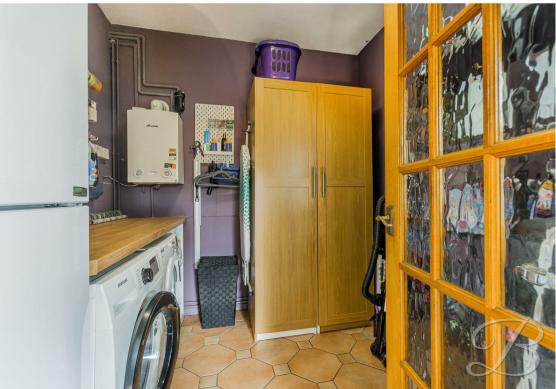

## Utility 7'9" x 7'11"

With space for a washing machine/tumble dryer and a window to the rear elevation.