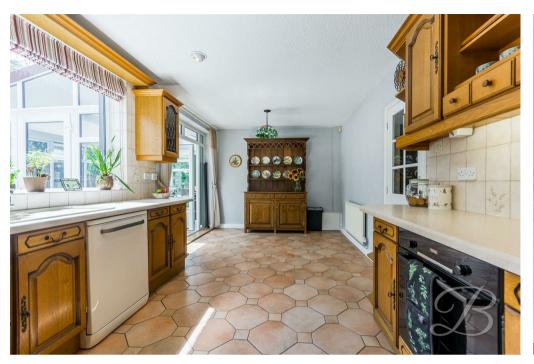

The ground floor boasts a spacious hallway. Starting with the spacious living room with ample furniture space, making this a lovely space to relax after a long day! Flowing through to the open plan kitchen/dining room where you will find a light and airy space to enjoy sit down meals or even host dinner parties. The kitchen is complete with a range of matching cabinets and essential appliances. This room is also complimented seamlessly with patio doors giving access to the conservatory, which is light and airy bringing the outside inside. The kitchen also gives access to a play room and utility, both offering ample versatility. Let's take a look upstairs...

#### WC

Fitted with a hand wash basin, low flush WC and a window to the front elevation.

Living Room 11'11" x 16'10"

Spacious room with a window to the front elevation.

Kitchen/Dining Room 10'0" x 18'10" Complete with a range of matching cabinets, inset sink and drainer, integrated appliances and space for dining furniture. With windows to the rear elevation.